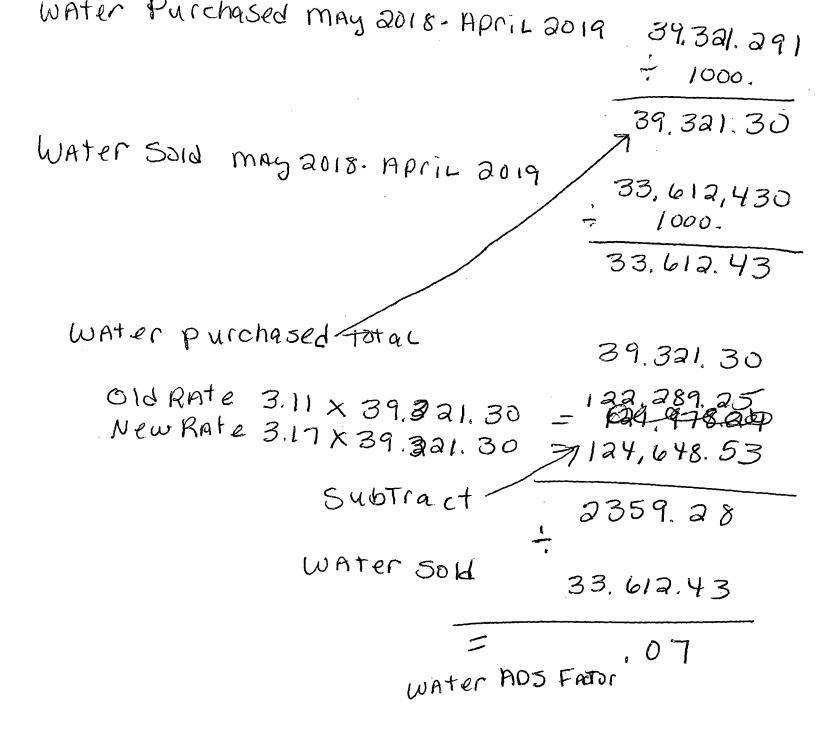

| Supplier(s)                                                                                                                                                                                                                                                     | Gallons Purchased during<br>12 month period           |
|-----------------------------------------------------------------------------------------------------------------------------------------------------------------------------------------------------------------------------------------------------------------|-------------------------------------------------------|
|                                                                                                                                                                                                                                                                 | 39,321,291                                            |
| Mt.Sterling Water & Sewer                                                                                                                                                                                                                                       |                                                       |
|                                                                                                                                                                                                                                                                 |                                                       |
|                                                                                                                                                                                                                                                                 |                                                       |
|                                                                                                                                                                                                                                                                 |                                                       |
| TOTAL PURCHASES                                                                                                                                                                                                                                                 | 39,321,291                                            |
|                                                                                                                                                                                                                                                                 |                                                       |
|                                                                                                                                                                                                                                                                 | 33,612,430                                            |
| 4. Total gallons sold for the 12 month period                                                                                                                                                                                                                   |                                                       |
|                                                                                                                                                                                                                                                                 |                                                       |
|                                                                                                                                                                                                                                                                 | 2359.28                                               |
| 5. Increased water cost                                                                                                                                                                                                                                         |                                                       |
| The increased water cost is the cost difference between                                                                                                                                                                                                         | purchases at base (current                            |
| rate) and purchases at new rate.                                                                                                                                                                                                                                |                                                       |
|                                                                                                                                                                                                                                                                 |                                                       |
| C. Durch and durch and directory and fairthear                                                                                                                                                                                                                  | .07                                                   |
| 6. Purchased water adjustment factor                                                                                                                                                                                                                            |                                                       |
| The purchased water adjustment factor is obtained by di                                                                                                                                                                                                         | viding the increased cost of                          |
| water by the total gallons sold.                                                                                                                                                                                                                                |                                                       |
| <b>Note:</b> The purchased water adjustment factor is added to<br>If the minimum usage is 2,000 gallons then the purchase<br>would be added to the minimum bill twice. Revised tariff<br>showing the rate to be charged by the utility and the effec-<br>rates. | ed water adjustment factor<br>sheets must be attached |
|                                                                                                                                                                                                                                                                 |                                                       |
|                                                                                                                                                                                                                                                                 | July 01,2019                                          |
| 7. Proposed effective date                                                                                                                                                                                                                                      | an an ann an an an an an an ann ann an a              |
|                                                                                                                                                                                                                                                                 |                                                       |
|                                                                                                                                                                                                                                                                 |                                                       |
|                                                                                                                                                                                                                                                                 |                                                       |
| Stine Hall                                                                                                                                                                                                                                                      |                                                       |
|                                                                                                                                                                                                                                                                 |                                                       |
| Signature of Utility Officer                                                                                                                                                                                                                                    | ſ                                                     |
|                                                                                                                                                                                                                                                                 |                                                       |
|                                                                                                                                                                                                                                                                 |                                                       |
|                                                                                                                                                                                                                                                                 |                                                       |
| Title Chairman                                                                                                                                                                                                                                                  |                                                       |
|                                                                                                                                                                                                                                                                 |                                                       |