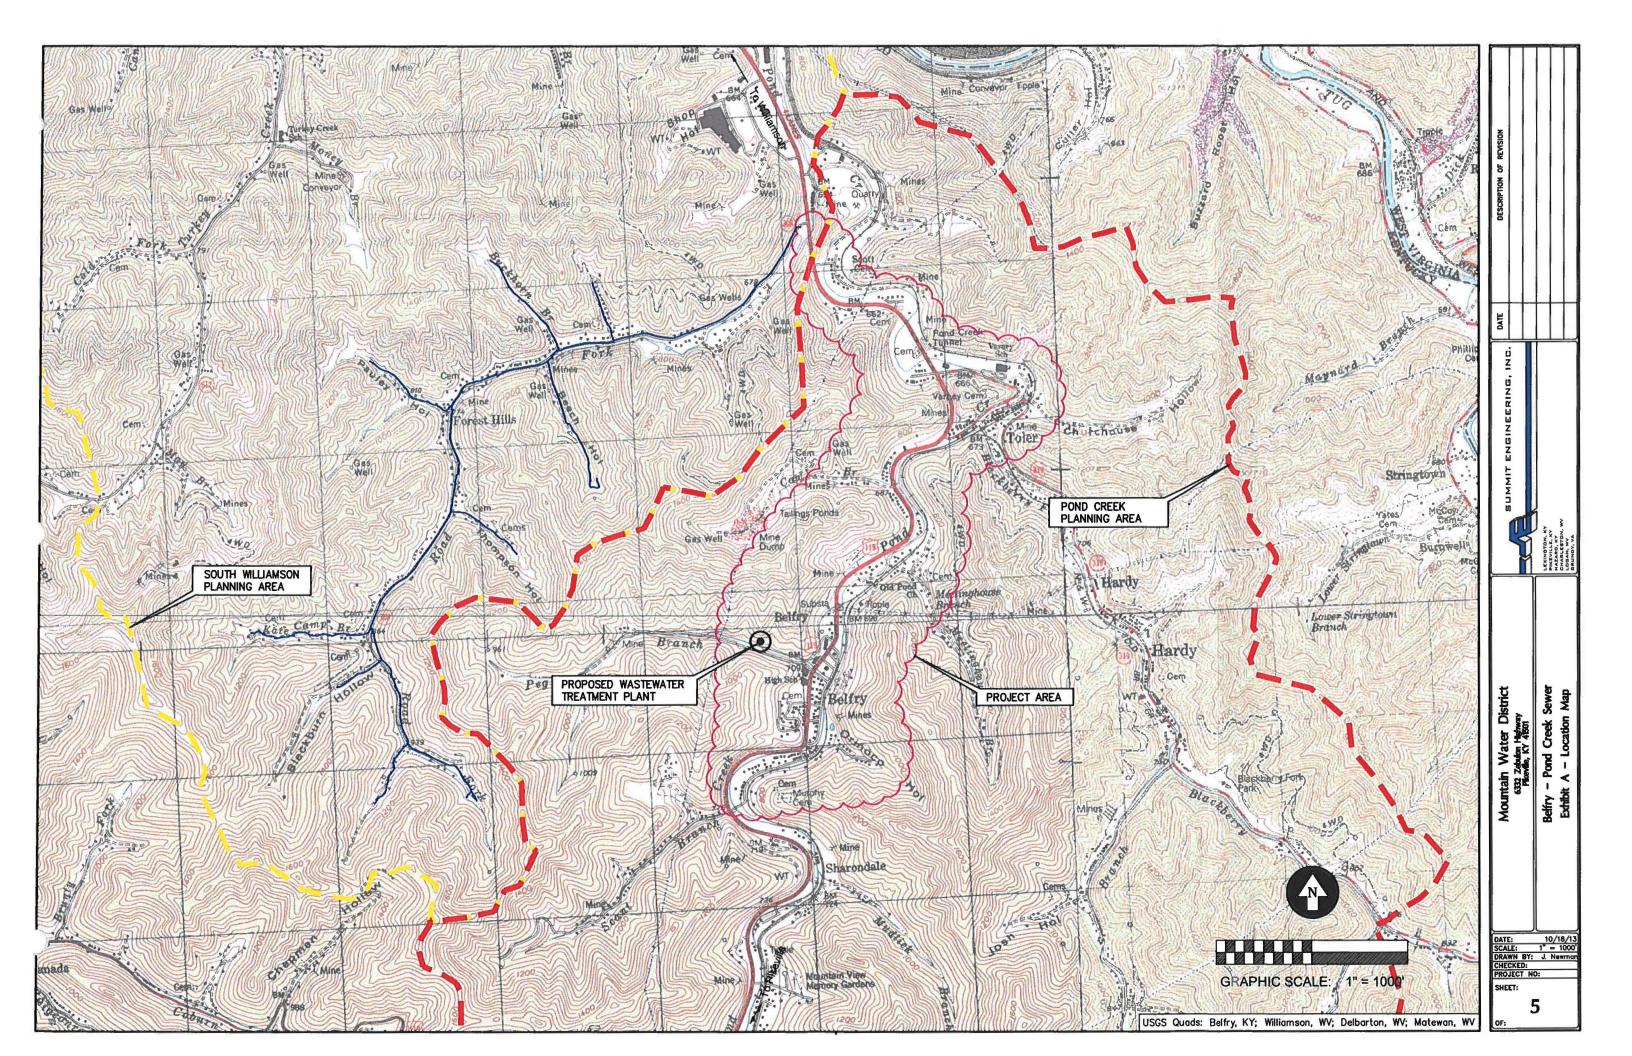

Supporting exhibits are provided at the end of this report. A general project location map depicting the location of the proposed project within the Pond Creek 201 Facilities Plan area is provided as **Exhibit A**. The Engineer's Opinion of Probable Project Cost for each design alternate is presented as **Exhibit C**.

#### ITEM 2 - PROJECT PLANNING AREA

The project is located within the Pond Creek 201 Facilities Plan area, as shown on **Exhibit A**. The Facilities Plan creates 13 service areas to be constructed over a 20-year period. The total number of customers projected by the Facilities Plan is approximately 2,500.