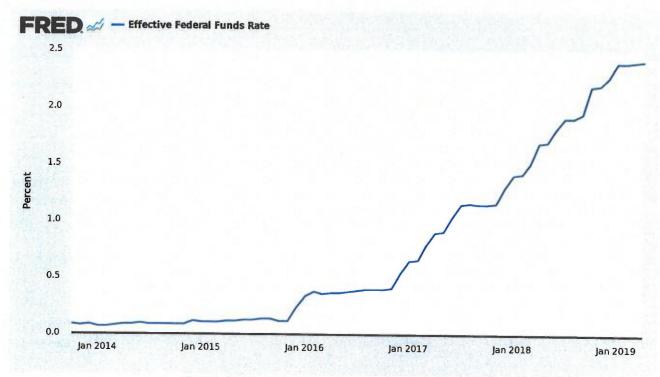

onsequently, the rated obligation will not qualify for certain types of treatment under U.S. laws. MJKK and MSFJ are credit rating agencies registered with the Japan Financial Services Agency and their registration numbers are FSA Commissioner (Ratings) No. 2 and 3 respectively.

MJKK or MSFJ (as applicable) hereby disclose that most issuers of debt securities (including corporate and municipal bonds, debentures, notes and commercial paper) and preferred stock rated by MJKK or MSFJ (as applicable) have, prior to assignment of any rating, agreed to pay to MJKK or MSFJ (as applicable) for ratings opinions and services rendered by it fees ranging from JPY125,000 to approximately JPY250,000,000.

MJKK and MSFJ also maintain policies and procedures to address Japanese regulatory requirements.



Source: Board of Governors of the Federal Reserve System (US) myf.red/g/nSrE



### COMMONWEALTH OF KENTUCKY BEFORE THE PUBLIC SERVICE COMMISSION

| In the Matter of:           |                 |                       |
|-----------------------------|-----------------|-----------------------|
| Kentucky Industrial Utility | Customers, Inc. | )                     |
|                             | Complainant     | )                     |
| v.                          |                 | ) Case No. 2018-00035 |
| Kentucky Power Company      | 1               | )                     |
|                             | Defendant       | )                     |

# TESTIMONY OF MATTHEW A. HORELED ON BEHALF OF KENTUCKY POWER COMPANY IN SUPPORT OF THE SETTLEMENT AGREEMENT

## SETTLEMENT TESTIMON