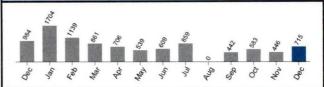

## իլաիսակեսնաիկակիլուներիվըերկորդներիի

Response 1: Page 4 of 9

| Comparisons          | Days | KWH | Avg/Day | Avg Temp |
|----------------------|------|-----|---------|----------|
| <b>Current Month</b> | 30   | 583 | 19      | 61       |
| Last Month           | 21   | 442 | 21      | 73       |
| One Year Ago         | 30   | 462 | 15      | 63       |