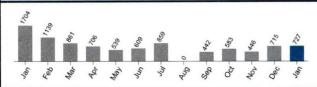

## լորեկուրիիրիրակեսիիակիսկիկիակիկիակի

Response 1: Page 5 of 9

SERVICE ADDRESS

| Comparisons          | Days | KWH | Avg/Day | Avg Temp |
|----------------------|------|-----|---------|----------|
| <b>Current Month</b> | 31   | 446 | 14      | 44       |
| Last Month           | 30   | 583 | 19      | 61       |
| One Year Ago         | 31   | 912 | 29      | 46       |