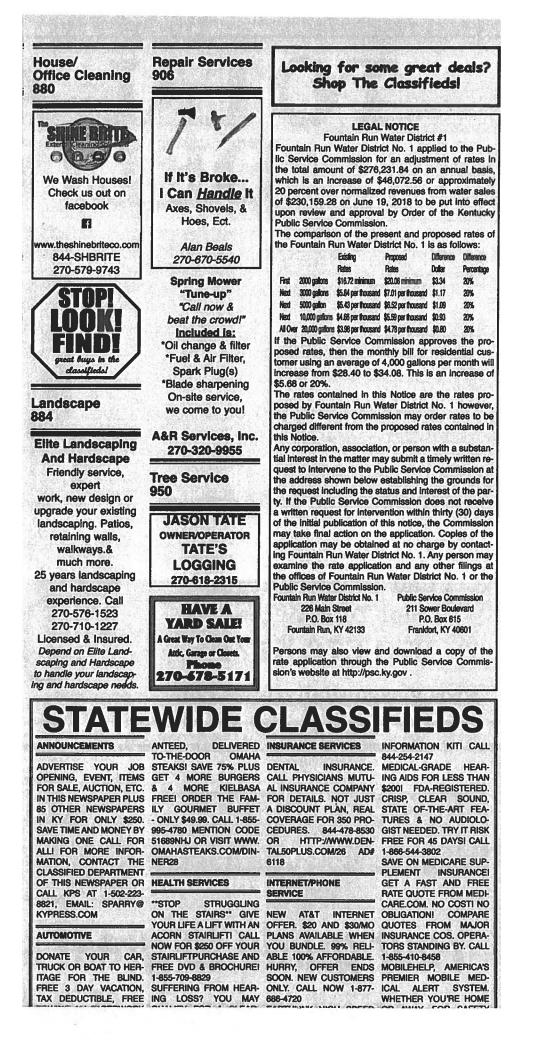

### PUBLIC NOTICE Fountain Run Water District #1

Fountain Run Water District No. 1 applied to the Public Service Commission for an adjustment of rates in the total amount of \$276,231.84 on an annual basis, which is an increase of \$46,072.56 or approximately 20 percent over normalized revenues from water sales of \$230,159.28 on June 19, 2018 to be put into effect upon review and approval by Order of the Kentucky Public Service Commission.

The comparison of the present and proposed rates of the Fountain Run Water District No. 1 is as follows:

|          |                | Existing<br>Rates    | Proposed<br>Rates    | Difference<br>Dollar | Difference<br>Percentage |
|----------|----------------|----------------------|----------------------|----------------------|--------------------------|
| First    | 2000 gallons   | \$16.72 minimum      | \$20.06 minimum      | \$3.34               | 20%                      |
| Next     | 3000 gallons   | \$ 5.84 per thousand | \$ 7.01 per thousand | i \$1.17             | 20%                      |
| Next     | 5000 gallons   | \$ 5.43 per thousand | \$ 6.52 per thousand | \$1.09               | 20%                      |
| Next     | 10,000 gallons | \$ 4.66 per thousand | \$ 5.59 per thousand | \$0.93               | 20%                      |
| All Over | 20,000 gallons | \$ 3.98 per thousand | \$ 4.78 per thousand | \$0.80               | 20%                      |

If the Public Service Commission approves the proposed rates, then the monthly bill for residential customer using an average of 4,000 gallons per month will increase from \$28.40 to \$34.08. This is an increase of \$5.68 or 20%.

The rates contained in this Notice are the rates proposed by Fountain Run Water District No. 1 however, the Public Service Commission may order rates to be charged different from the proposed rates contained in this Notice.

Any corporation, association, or person with a substantial interest in the matter may submit a timely written request to intervene to the Public Service Commission at the address shown below establishing the grounds for the request including the status and interest of the party. If the Public Service Commission does not receive a written request for intervention within thirty (30) days of the initial publication of this notice, the Commission may take final action on the application. Copies of the application may be obtained at no charge by contacting Fountain Run Water District No. 1. Any person may examine the rate application and any other filings at the offices of Fountain Run Water District No. 1 or the Public Service Commission.

| Fountain Run Water District No. 1 | Public Service Commission |
|-----------------------------------|---------------------------|
| 226 Main Street                   | 211 Sower Boulevard       |
| P.O. Box 118                      | P.O. Box 615              |
| Fountain Run, KY 42133            | Frankfort, KY 40601       |

Persons may also view and download a copy of the rate application through the Public Service Commission's website at <a href="http://psc.ky.gov">http://psc.ky.gov</a>.