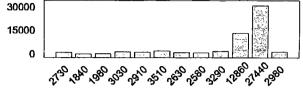

06/10/2017

\$29.76

**CUT OFF DATE** 

06/26/2017

**CONSUMPTION FOR THE PAST 12 MONTHS** 

Balance Forward: 04/30/2017

**Payment Check** 

20.07 -20.07

Water

03/30/2017

05/02/2017

69370

72100

2730

26.34

School Tax