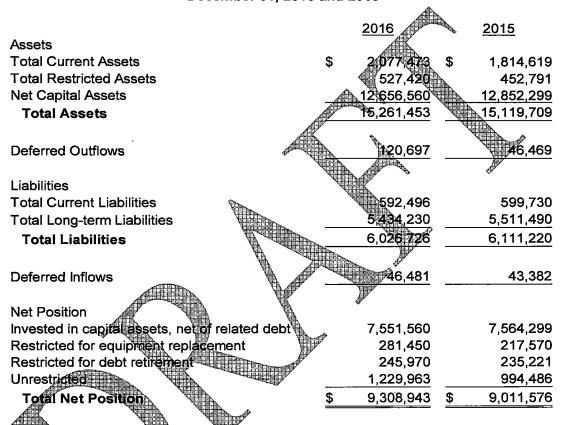

sition. This statement measures the success of Western Pulaski County Water District's operations over the past year and can be used to determine whether the District has successfully recovered all its costs through its user fees and other charges, profitability and credit worthiness.

#### MANAGEMENT'S DISCUSSION AND ANALYSIS

The final required financial statement is the Statement of Cash Flows. The statement reports cash receipts, cash payments, and net changes in cash resulting from operations, investing and financing activities and provides answers to such questions as where did cash come from, what was cash used for, and what was the change in the cash balance during the reporting period.

#### Western Pulaski County Water District Summary of Net Position December 31, 2016 and 2015



The largest partion (81%) of the District's net position reflects its investment in capital assets, less any related dept used to acquire those assets still outstanding.

Restricted net position (6%) represent resources that are subject to external restrictions on how they may be used.

The balance (13%) of unrestricted net position may be used to meet the District's ongoing obligations to citizens, consumers and creditors.

#### MANAGEMENT'S DISCUSSION AND ANALYSIS

#### Western Pulaski County Water District Summary of Changes in Net Position For the Year Ended December 31, 2016 and 2015

|                                       |           | <u>2016</u> |    | <u>2015</u> |
|---------------------------------------|-----------|-------------|----|-------------|
| Total operating revenues