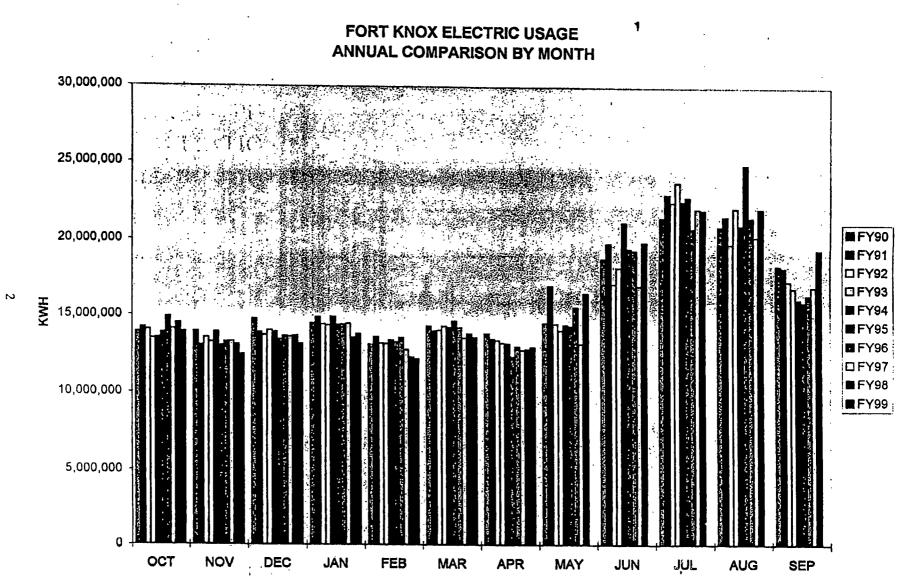

OOD             | \$32M        |
| REVITALIZATION (254 UNITS)                        |              |
| CUSTER FARRAGUT, EDWARDS, MATTHEWS PLACE,         | <b>\$32M</b> |
| GODMAN, PRESSLER GROVE, PRESSLER WEST             |              |
| WHOLE NEIGHBORHOOD REVITALIZATION (225 UNITS)     |              |
| SOUTH DIETZ WHOLE NEIGHBORHOOD                    | <b>\$40M</b> |
| REVITALIZATION (328 UNITS)                        |              |
|                                                   |              |

The Home of Mounted Warfare

Contract No. DABT23=01-C-0030 ATTACHMENT F

### FORT KNOX FACILITY REDUCTION DATA

- 1.SQUARE FOOTAGE DEMOLISHED FROM FY 96<br/>TO PRESENT (TO INCLUDE FAMILY HOUSING):2,353,1612,353,161SF

Solicitation No. DABT23-98-R-0039 Amendment 0003

: 1





•. •



**USAGE GRAPH** 

Page 1

ATTACHMENT G

| AN                                                                           | MENDMENT OF SOLICITATION/MO