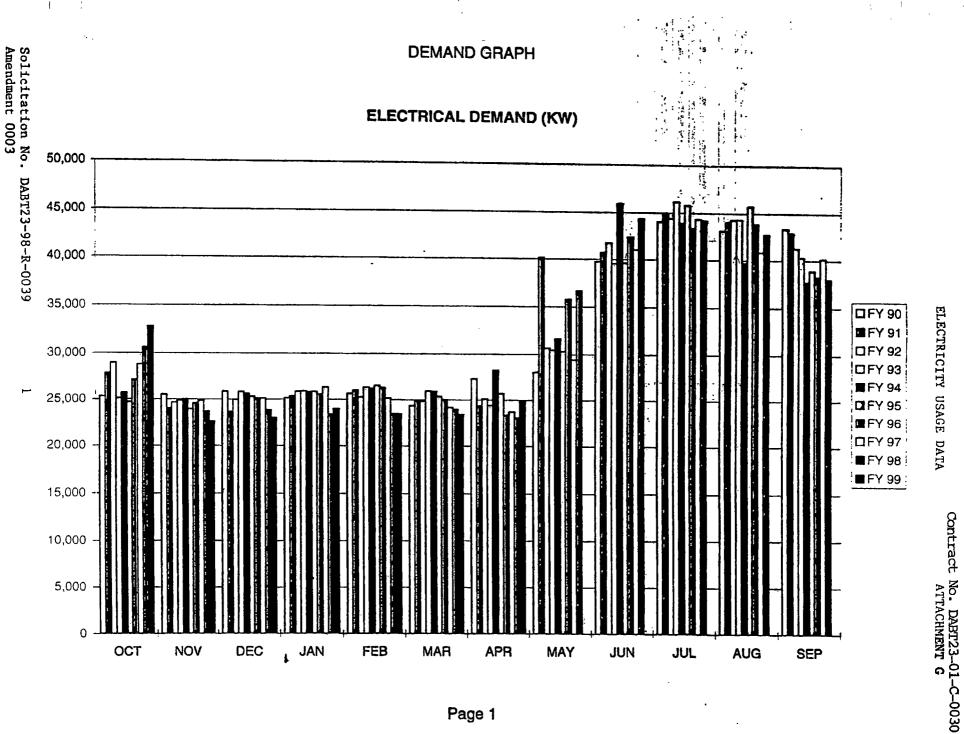

NEIGHBORHOOD             | \$32M        |
| REVITALIZATION (254 UNITS)                        |              |
| CUSTER FARRAGUT, EDWARDS, MATTHEWS PLACE,         | <b>\$32M</b> |
| GODMAN, PRESSLER GROVE, PRESSLER WEST             |              |
| WHOLE NEIGHBORHOOD REVITALIZATION (225 UNITS)     |              |
| SOUTH DIETZ WHOLE NEIGHBORHOOD                    | <b>\$40M</b> |
| REVITALIZATION (328 UNITS)                        |              |
|                                                   |              |

The Home of Mounted Warfare

Contract No. DABT23=01-C-0030 ATTACHMENT F

### FORT KNOX FACILITY REDUCTION DATA

- 1.SQUARE FOOTAGE DEMOLISHED FROM FY 96<br/>TO PRESENT (TO INCLUDE FAMILY HOUSING):2,353,1612,353,161SF

Solicitation No. DABT23-98-R-0039 Amendment 0003

: 1





•. •



**USAGE GRAPH** 

Page 1

ATTACHMENT G

| AN                                                                           | MENDMENT OF SOLICITATION/MO