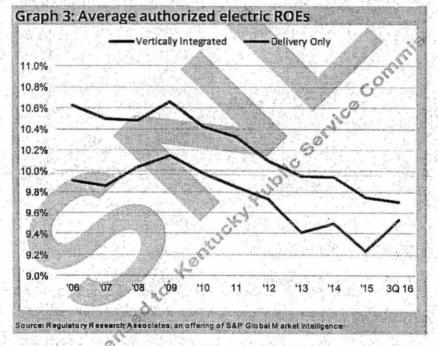

ars, the average authorized ROE was higher for fully litigated cases and in others it was higher for settled cases. Regarding electric cases that involve limited issue riders, over the last several years the annual average authorized ROEs in these cases was typically at least 100 basis points higher than in general rate cases, driven by the ROE premiums authorized in Virginia. Limited issue rider cases in which an ROE is determined have had extremely limited use in the gas industry. Comparing electric vertically integrated cases versus delivery only proceedings, RRA finds that the annual average authorized ROEs in vertically integrated cases are from roughly 40 to 70 basis points higher than in delivery only cases, arguably reflecting the increased risk associated with generation assets.



We note that this report utilizes the simple mean for the return averages. In addition, the average equity returns indicated in this report reflect the cases decided in the specified time periods and are not necessarily representative of the returns actually earned by utilities industry wide.

As a result of electric industry restructuring, certain states unbundled electric rates and implemented retail competition for generation. Commissions in those states now have jurisdiction only over the revenue requirement and return parameters for delivery operations, which we footnote in our chronology beginning on page 8, thus complicating historical data comparability. We note that since 2008, interest rates declined significantly, and average authorized ROEs have declined modestly. We also not