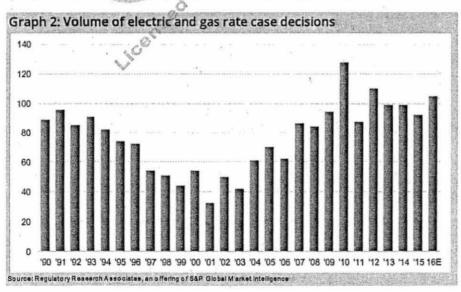

ded in the first nine months of 2016 versus 9.6% in 2015. RRA notes that this differential in electric authorized ROEs is largely driven by Virginia statutes that authorize the State Corporation Commission to approve ROE premiums of up to 200 basis points for certain generation projects (see the <u>Virginia Commission Profile</u>). The average ROE authorized <u>gas</u> utilities was 9.45% in the first three quarters of 2016 versus 9.6% in all of 2015. There were 16 gas cases that included an ROE determination in the first nine months of 2016, the same as in full-year 2015.



As shown in Graph 2 below, after reaching a low in the early-2000s, the number of rate case decisions for energy companies has generally increased over the last several years, peaking in 2010 at more than 125 cases.



Since 2010, the number of rate cases has moderated somewhat but has approximated 90 or more in the last five calendar years. There were 92 electric and gas rate cases resolved in 2015, 99 in both 2014 and 2013, 110 in 2012 and 87 in 2011, and this level of rate case activity remains robust compared to the late 1990s/early 2000s. Increased costs associated with environmental compliance, including possible CO<sub>2</sub> reduction mandates, generation and delivery infrastructure upgrades and expansion, renewable generation mandates and employee benefits argue for the continuation of an active rate case agenda over the next few years. In addition, if the Federal Reserve continues its policy initiated in December 2015 to gradually raise the federal funds rate, utilities eventually would face