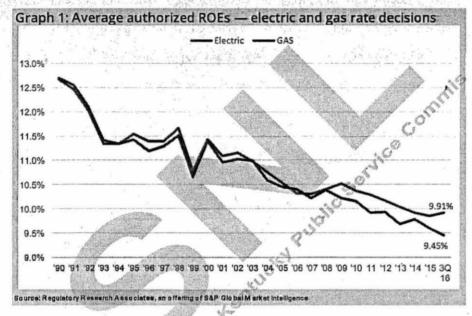

terminations in the first nine months of 2016, versus 30 in all of 2015. This data includes several limited issue rider cases; excluding these cases from the data, the average authorized ROE was 9.64% in rate cases decided in the first nine months of 2016 versus 9.6% in 2015. RRA notes that this differential in electric authorized ROEs is largely driven by Virginia statutes that authorize the State Corporation Commission to approve ROE premiums of up to 200 basis points for certain generation projects (see the <u>Virginia Commission Profile</u>). The average ROE authorized <u>gas</u> utilities was 9.45% in the first three quarters of 2016 versus 9.6% in all of 2015. There were 16 gas cases that included an ROE determination in the first nine months of 2016, the same as in full-year 2015.



As shown in Graph 2 below, after reaching a low in the early-2000s, the number of rate case decisions for energy companies has generally increased over the last several years, peaking in 2010 at more than 125 cases.



Since 2010, the number of rate cases has moderated somewhat but has approximated 90 or more in the last five calendar years. There were 92 electric and gas rate cases resolved in 2015, 99 in both 2014 and 2013, 110 in 2012 and 87 in 2011, and this level of rate case activity remains robust compared to the late 1990s/early 2000s. Increased costs associated with environmental compliance, including possible CO<sub>2</sub> reduction mandates, generation and delivery infrastructure upgrades and expansion, renewable generation mandates and employee benefits argue for the continu