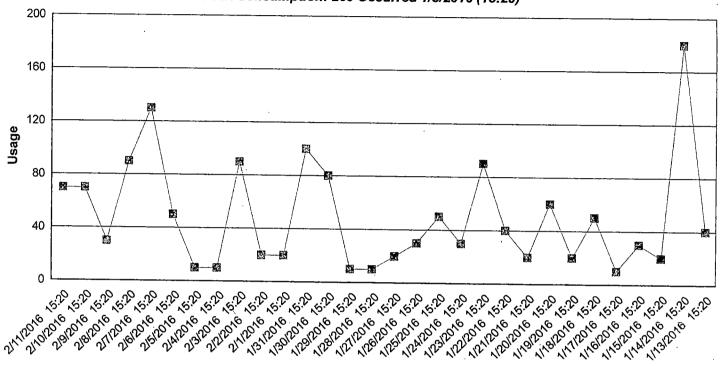

MasterLink Data Collection System

3/11/2016 5:06 pm

Data Log Event: 164657§

Data Log Report From: 11/14/2015 (23:22) To: 1/1/2016 (23:22)

Address: Customer:

Electronic ID: 5632933

Page 1 of 3

Peak Consumption: 370 Occurred 12/27/2015 (23:22)

MeterSN: ■

| Date & Time 1/1/2016 23:22 12/31/2015 23:22 12/30/2015 23:22 12/29/2015 23:22 12/28/2015 23:22 12/26/2015 23:22 12/25/2015 23:22 12/25/2015 23:22 12/24/2015 23:22 12/24/2015 23:22 | Reading<br>63800<br>63700<br>63700<br>63680<br>63650<br>63540<br>63170<br>63160<br>63150<br>63090 | Usage<br>100<br>0<br>20<br>30<br>110<br>370<br>10<br>60<br>40 |
|-------------------------------------------------------------------------------------------------------------------------------------------------------------------------------------|---------------------------------------------------------------------------------------------------|---------------------------------------------------------------|
| 12/24/2015 23:22                                                                                                                                                                    | 63150                                                                                             | 60                                                            |

244 Cap Bottom Kd.

Page 2 of 3

MasterLink Data Collection System

3/11/2016 5:06 pm

Data Log Event: 1646579

Data Log Report From: 11/14/2015 (23:22) To: 1/1/2016 (23:22)

Address: Customer:

Electronic ID: 5632933

MeterSN: Peak Consumption: 370 Occurred 12/27/2015 (23:22)

| Date & Time      | Reading | <u>Usage</u> |
|------------------|---------|--------------|
| 12/3/2015 23:22  | 61990   | 150          |
| 12/2/2015 23:22  | 61840   | 320          |
| 12/1/2015 23:22  | 61520   | 100          |
| 11/30/2015 23:22 | 61420   | 330          |
| 11/29/2015 23:22 | 61090   | 150          |
| 11/28/2015 23:22 | 60940   | 160          |
| 11/27/2015 23:22 | 60780   | 80           |
| 11/26/2015 23:22 | 60700   | 60           |
| 11/25/2015 23:22 | 60640   | 170          |
| 11/24/2015 23:22 | 60470   | 30           |
| 11/23/2015 23:22 | 60440   | 0            |
| 11/22/2015 23:22 | 60440   | 90           |
| 11/21/2015 23:22 | 60350   | 180          |
| 11/20/2015 23:22 | 60170   | 40           |
| 11/19/2015 23:22 | 60130   | 60           |
| 11/18/2015 23:22 | 60070   | 30           |
| 11/17/2015 23:22 | 60040   | 10           |
| 11/16/2015 23:22 | 60030   | 80           |
| 11/15/2015 23:22 | 59950   | 80           |
| 11/14/2015 23:22 | 59870   | 0            |
|                  |         |              |