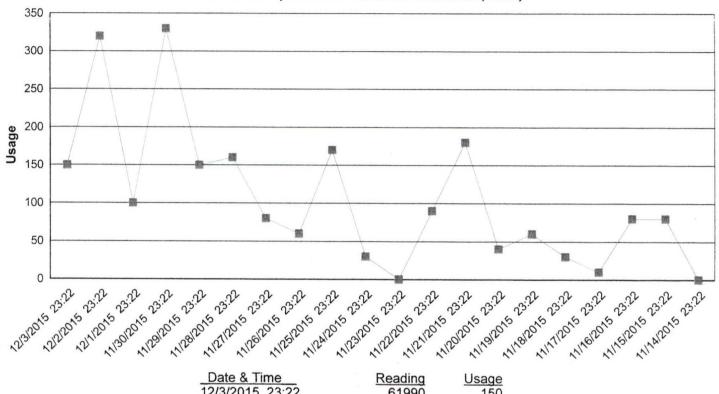

MeterSN: Peak Consumption: 370 Occurred 12/27/2015 (23:22)

| Date & Time      | Reading | <u>Usage</u> |
|------------------|---------|--------------|
| 12/3/2015 23:22  | 61990   | 150          |
| 12/2/2015 23:22  | 61840   | 320          |
| 12/1/2015 23:22  | 61520   | 100          |
| 11/30/2015 23:22 | 61420   | 330          |
| 11/29/2015 23:22 | 61090   | 150          |
| 11/28/2015 23:22 | 60940   | 160          |
| 11/27/2015 23:22 | 60780   | 80           |
| 11/26/2015 23:22 | 60700   | 60           |
| 11/25/2015 23:22 | 60640   | 170          |
| 11/24/2015 23:22 | 60470   | 30           |
| 11/23/2015 23:22 | 60440   | 0            |
| 11/22/2015 23:22 | 60440   | 90           |
| 11/21/2015 23:22 | 60350   | 180          |
| 11/20/2015 23:22 | 60170   | 40           |
| 11/19/2015 23:22 | 60130   | 60           |
| 11/18/2015 23:22 | 60070   | 30           |
| 11/17/2015 23:22 | 60040   | 10           |
| 11/16/2015 23:22 | 60030   | 80           |
| 11/15/2015 23:22 | 59950   | 80           |
| 11/14/2015 23:22 | 59870   | 0            |
|                  |         |              |