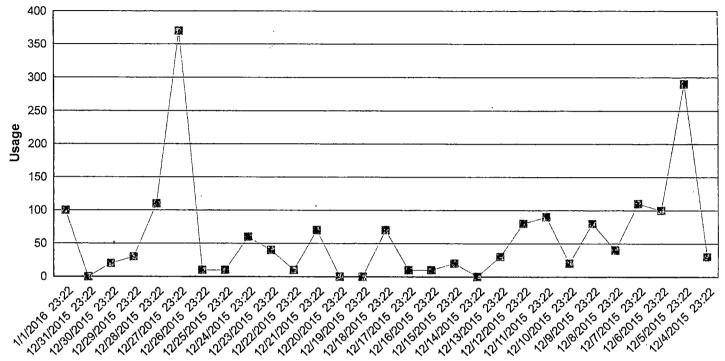

MasterLink Data Collection System

3/11/2016 5:06 pm

Data Log Event: 164657§

Data Log Report From: 11/14/2015 (23:22) To: 1/1/2016 (23:22)

Address: Customer:

Electronic ID: 5632933

Page 1 of 3

Peak Consumption: 370 Occurred 12/27/2015 (23:22)

MeterSN: ■

| Date & Time 1/1/2016 23:22 12/31/2015 23:22 12/30/2015 23:22 12/29/2015 23:22 12/28/2015 23:22 12/26/2015 23:22 12/25/2015 23:22 12/25/2015 23:22 12/24/2015 23:22 12/24/2015 23:22 | Reading<br>63800<br>63700<br>63700<br>63680<br>63650<br>63540<br>63170<br>63160<br>63150<br>63090 | Usage<br>100<br>0<br>20<br>30<br>110<br>370<br>10<br>60<br>40 |
|-------------------------------------------------------------------------------------------------------------------------------------------------------------------------------------|---------------------------------------------------------------------------------------------------|---------------------------------------------------------------|
| 12/24/2015 23:22                                                                                                                                                                    | 63150                                                                                             | 60                                                            |

MeterSN: Peak Consumption: 370 Occurred 12/27/2015 (23:22)

| Date & Time      | Reading | <u>Usage</u> |
|------------------|---------|--------------|
| 12/3/2015 23:22  | 61990   | 150          |
| 12/2/2015 23:22  | 61840   | 320          |
| 12/1/2015 23:22  | 61520   | 100          |
| 11/30/2015 23:22 | 61420   | 330          |
| 11/29/2015 23:22 | 61090   | 150          |
| 11/28/2015 23:22 | 60940   | 160          |
| 11/27/2015 23:22 | 60780   | 80           |
| 11/26/2015 23:22 | 60700   | 60           |
| 11/25/2015 23:22 | 60640   | 170          |
| 11/24/2015 23:22 | 60470   | 30           |
| 11/23/2015 23:22 | 60440   | 0            |
| 11/22/2015 23:22 | 60440   | 90           |
| 11/21/2015 23:22 | 60350   | 180          |
| 11/20/2015 23:22 | 60170   | 40           |
| 11/19/2015 23:22 | 60130   | 60           |
| 11/18/2015 23:22 | 60070   | 30           |
| 11/17/2015 23:22 | 60040   | 10           |
| 11/16/2015 23:22 | 60030   | 80           |
| 11/15/2015 23:22 | 59950   | 80           |
| 11/14/2015 23:22 | 59870   | 0            |
|                  |         |              |