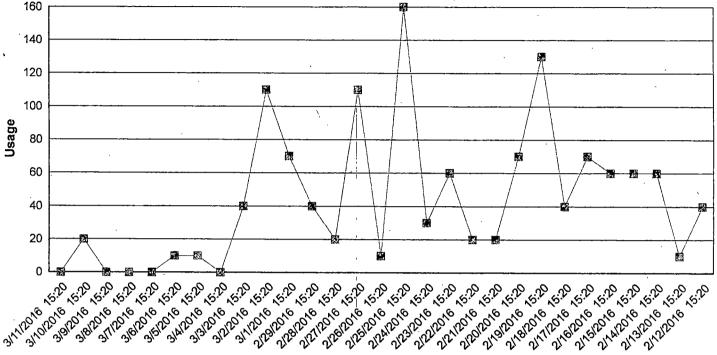

Data Log Event: 1646578

Data Log Report From: 1/1/2016 (15:20) To: 3/11/2016 (15:20)

Page 1 of 4

Address: Customer:

Electronic ID: 5632933 🖪 MeterSN:

| <u>Date &amp; Time</u> | <u>Reading</u> | <u>Usage</u> |
|------------------------|----------------|--------------|
| 3/11/2016 15:20        | 67270          | 0            |
| 3/10/2016 15:20        | 67270          | 20           |
| 3/9/2016 15:20         | 67250          | 0            |
| 3/8/2016 15:20         | 67250          | 0            |
| 3/7/2016 15:20         | 67250          | 0            |
| 3/6/2016 15:20         | 67250          | 10           |
| 3/5/2016 15:20         | 67240          | 10           |
| 3/4/2016 15:20         | 67230          | 0            |
| 3/3/2016 15:20         | 67230          | 40           |
| 3/2/2016 15:20         | 67190          | 110          |
| 3/1/2016 15:20         | 67080          | 70           |
| 2/29/2016 15:20        | 67010          | 40           |
| 2/28/2016 15:20        | 66970          | 20           |
| 2/27/2016 15:20        | 66950          | 110          |
| 2/26/2016 15:20        | 66840          | 10           |
| 2/25/2016 15:20        | 66830          | 160          |
| 2/24/2016 15:20        | 66670          | 30           |
| 2/23/2016 15:20        | 66640          | 60           |
| 2/22/2016 15:20        | 66580          | 20           |
| 2/21/2016 15:20        | 66560          | 20           |
| 2/20/2016 15:20        | 66540          | 70           |
| 2/19/2016 15:20        | 66470          | 130          |
| 2/18/2016 15:20        | 66340          | 40           |
| 2/17/2016 15:20        | 66300          | 70           |
| 2/16/2016 15:20        | 66230          | 60           |
| 2/15/2016 15:20        | 66170          | 60           |
| 2/14/2016 15:20        | 66110          | 60           |
| 2/13/2016 15:20        | 66050          | 10           |
| 2/12/2016 15:20        | 66040          | 40           |
|                        |                |              |

MasterLink Data Collection System

Data Log Report From: 1/1/2016 (15:20) To: 3/11/2016 (15:20)

Page 2 of 4

Address: Customer:

Data Log Event: 1646578

MeterSN: Electronic ID: 5632933
Peak Consumption: 260 Occurred 1/3/2016 (15:20)

Reading

I leane

| CHAIR CATALITIE | Reading | <u>usage</u> |
|-----------------|---------|--------------|
| 2/11/2016 15:20 | 66000   | 70           |
| 2/10/2016 15:20 | 65930   | 70           |
| 2/9/2016 15:20  | 65860   | 30           |
| 2/8/2016 15:20  | 65830   | 90           |
| 2/7/2016 15:20  | 65740   | 130          |
| 2/6/2016 15:20  | 65610   | 50           |
| 2/5/2016 15:20  | 65560   | 10           |
| 2/4/2016 15:20  | 65550   | 10           |
| 2/3/2016 15:20  | 65540   | 90           |
| 2/2/2016 15:20  | 65450   | 20           |
| 2/1/2016 15:20  | 65430   | 20           |
| 1/31/2016 15:20 | 65410   | 100          |
| 1/30/2016 15:20 | 65310   | 80           |
| 1/29/2016 15:20 | 65230   | 10           |
| 1/28/2016 15:20 | 65220   | 10           |
| 1/27/2016 15:20 | 65210   | 20           |
| 1/26/2016 15:20 | 65190   | . 30         |
| 1/25/2016 15:20 | 65160   | 50           |
| 1/24/2016 15:20 | 65110   | 30           |
| 1/23/2016 15:20 | 65080   | 90           |
| 1/22/2016 15:20 | 64990   | 40           |
| 1/21/2016 15:20 | 64950   | 20           |
| 1/20/2016 15:20 | 64930   | 60           |
| 1/19/2016 15:20 | 64870   | 20           |
| 1/18/2016 15:20 | 64850   | 50           |
| 1/17/2016 15:20 | 64800   | 10           |
| 1/16/2016 15:20 | 64790   | 30           |
| 1/15/2016 15:20 | 64760   | 20           |
| 1/14/2016 15:20 | 64740   | 180          |
| 1/13/2016 15:20 | 64560   | 40           |
|                 |         | . •          |

Date & Time

Data Log Event: 1646578

MasterLink Data Collection System

Data Log Report

From: 1/1/2016 (15:20) To: 3/11/2016 (15:20)

Address: Customer:

MeterSN:

Electronic ID: 5632933

Page 3 of 4

Peak Consumption: 260 Occurred 1/3/2016 (15:20)

| Date & Time     | Reading | Usage |
|-----------------|---------|-------|
| 1/12/2016 15:20 | 64520   | 180   |
| 1/11/2016 15:20 | 64340   | 0     |
| 1/10/2016 15:20 | 64340   | 40    |
| 1/9/2016 15:20  | 64300   | 20    |
| 1/8/2016 15:20  | 64280   | 70    |
| 1/7/2016 15:20  | 64210   | 20    |
| 1/6/2016 15:20  | 64190   | 10    |
| 1/5/2016 15:20  | 64180   | 70    |
| 1/4/2016 15:20  | 64110   | 40    |
| 1/3/2016 15:20  | 64070   | 260   |
| 1/2/2016 15:20  | 63810   | 60    |
| 1/1/2016 15:20  | 63750   | 0     |
|                 |         |       |