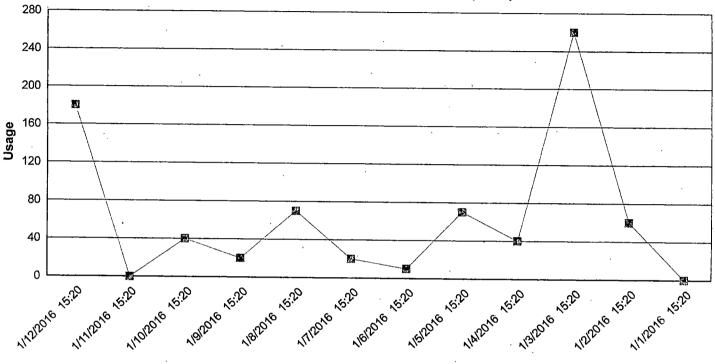

On March 11, 2016, the District pulled the meter from the meter box, and "data logged" the meter. The "data logging" of the meter revealed that water began being used on November 15, 2015, and no water was used between the "lock off" date of May 21, 2015 and November 14, 2015. See Work order dated March 10, 2016 and further see MasterLink Data Collection System, Data Log Report dated March 11, 2016. (Exhibits 3 and 4 respectively.)

Data Log Event: 1646578

Data Log Report From: 1/1/2016 (15:20) To: 3/11/2016 (15:20)

Page 1 of 4

Address: Customer:

Electronic ID: 5632933 🖪 MeterSN:

| <u>Date &amp; Time</u> | <u>Reading</u> | <u>Usage</u> |
|------------------------|----------------|--------------|
| 3/11/2016 15:20        | 67270          | 0            |
| 3/10/2016 15:20        | 67270          | 20           |
| 3/9/2016 15:20         | 67250          | 0            |
| 3/8/2016 15:20         | 67250          | 0            |
| 3/7/2016 15:20         | 67250          | 0            |
| 3/6/2016 15:20         | 67250          | 10           |
| 3/5/2016 15:20         | 67240          | 10           |
| 3/4/2016 15:20         | 67230          | 0            |
| 3/3/2016 15:20         | 67230          | 40           |
| 3/2/2016 15:20         | 67190          | 110          |
| 3/1/2016 15:20         | 67080          | 70           |
| 2/29/2016 15:20        | 67010          | 40           |
| 2/28/2016 15:20        | 66970          | 20           |
| 2/27/2016 15:20        | 66950          | 110          |
| 2/26/2016 15:20        | 66840          | 10           |
| 2/25/2016 15:20        | 66830          | 160          |
| 2/24/2016 15:20        | 66670          | 30           |
| 2/23/2016 15:20        | 66640          | 60           |
| 2/22/2016 15:20        | 66580          | 20           |
| 2/21/2016 15:20        | 66560          | 20           |
| 2/20/2016 15:20        | 66540          | 70           |
| 2/19/2016 15:20        | 66470          | 130          |
| 2/18/2016 15:20        | 66340          | 40           |
| 2/17/2016 15:20        | 66300          | 70           |
| 2/16/2016 15:20        | 66230          | 60           |
| 2/15/2016 15:20        | 66170          | 60           |
| 2/14/2016 15:20        | 66110          | 60           |
| 2/13/2016 15:20        | 66050          | 10           |
| 2/12/2016 15:20        | 66040          | 40           |
|                        |                |              |

Reading

I leane

| CHAIR CATALITIE | Reading | <u>usage</u> |
|-----------------|---------|--------------|
| 2/11/2016 15:20 | 66000   | 70           |
| 2/10/2016 15:20 | 65930   | 70           |
| 2/9/2016 15:20  | 65860   | 30           |
| 2/8/2016 15:20  | 65830   | 90           |
| 2/7/2016 15:20  | 65740   | 130          |
| 2/6/2016 15:20  | 65610   | 50           |
| 2/5/2016 15:20  | 65560   | 10           |
| 2/4/2016 15:20  | 65550   | 10           |
| 2/3/2016 15:20  | 65540   | 90           |
| 2/2/2016 15:20  | 65450   | 20           |
| 2/1/2016 15:20  | 65430   | 20           |
| 1/31/2016 15:20 | 65410   | 100          |
| 1/30/2016 15:20 | 65310   | 80           |
| 1/29/2016 15:20 | 65230   | 10           |
| 1/28/2016 15:20 | 65220   | 10           |
| 1/27/2016 15:20 | 65210   | 20           |
| 1/26/2016 15:20 | 65190   | . 30         |
| 1/25/2016 15:20 | 65160   | 50           |
| 1/24/2016 15:20 | 65110   | 30           |
| 1/23/2016 15:20 | 65080   | 90           |
| 1/22/2016 15:20 | 64990   | 40           |
| 1/21/2016 15:20 | 64950   | 20           |
| 1/20/2016 15:20 | 64930   | 60           |
| 1/19/2016 15:20 | 64870   | 20           |
| 1/18/2016 15:20 | 64850   | 50           |
| 1/17/2016 15:20 | 64800   | 10           |
| 1/16/2016 15:20 | 64790   | 30           |
| 1/15/2016 15:20 | 64760   | 20           |
| 1/14/2016 15:20 | 64740   | 180          |
| 1/13/2016 15:20 | 64560   | 40           |
|                 |         | . •          |

Page 3 of 4

Peak Consumption: 260 Occurred 1/3/2016 (15:20)

| Date & Time     | Reading | Usage |
|-----------------|---------|-------|
| 1/12/2016 15:20 | 64520   | 180   |
| 1/11/2016 15:20 | 64340   | 0     |
| 1/10/2016 15:20 | 64340   | 40    |
| 1/9/2016 15:20  | 64300   | 20    |
| 1/8/2016 15:20  | 64280   | 70    |
| 1/7/2016 15:20  | 64210   | 20    |
| 1/6/2016 15:20  | 64190   | 10    |
| 1/5/2016 15:20  | 64180   | 70    |
| 1/4/2016 15:20  | 64110   | 40    |
| 1/3/2016 15:20  | 64070   | 260   |
| 1/2/2016 15:20  | 63810   | 60    |
| 1/1/2016 15:20  | 63750   | 0     |
|                 |         |       |