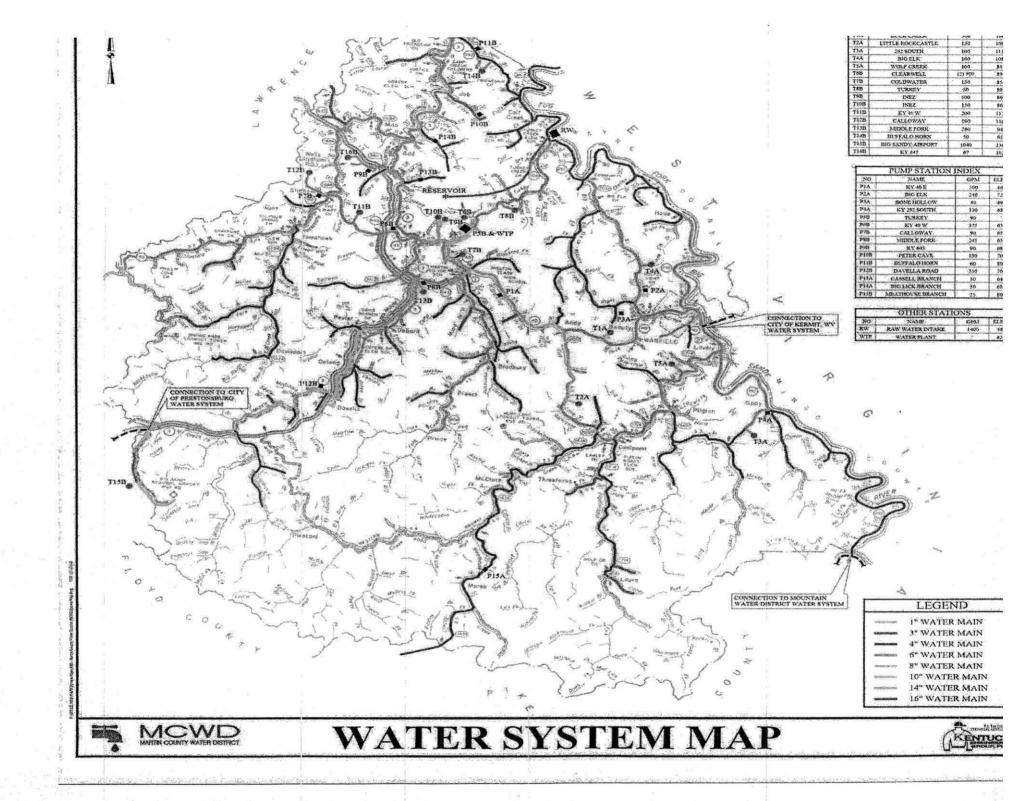

move one of the nozzle caps. Always assume that the hydrant barrel is pressurized. Use a hydrant operating wrench.
- If flow control is necessary, attach a valve to the nozzle. Attach a hose, deflector, or diffuser to prevent damage to the surrounding area.
- Open the hydrant slowly to prevent an excessive surge in the distribution system. Using the operating nut or nozzle valve open the hydrant to a full open position.
- Continue flushing until the water becomes clear and the desired disinfectant residual is obtained.
- Close the hydrant slowly. Avoid damage to the main valve or stem coupler by tightening or use of excessive force.
- 7. Replace the nozzle cap hand tight plus ¼ turn.
- 8. Complete appropriate records.

# Martin County Water District Distribution Hydraulic Map

Exhibit #1



### Martin County Water District Distribution Hydraulic Zone Map Exhibit #2



### Martin County Water District

387 East Main Street, Suite 140 Inez, KY41224

Office 606-298-3885

Fax 606-298-4913

January 17, 2017

Division of Enforcement ATTN: Mr. Philip Kejzlar Environmental Enforcement Specialist 300 Fair Oaks Lane Frankfort, KY 40601

> RE: DOW-150292 PWSID# KY0800273

Dear Mr. Kejzlar,

Please find enclosed the Corrective Action Plan (CAP) for the Martin County Water District to address non-compliance issues with Disinfection By-Products (DBP) and to comply with required remedial measures as they appear in a DENF Agreed Order dated October 3, 2016. The CAP was amended from the draft submitted in June 2016 to better reflect the specific remedial measures and to update the deliverab