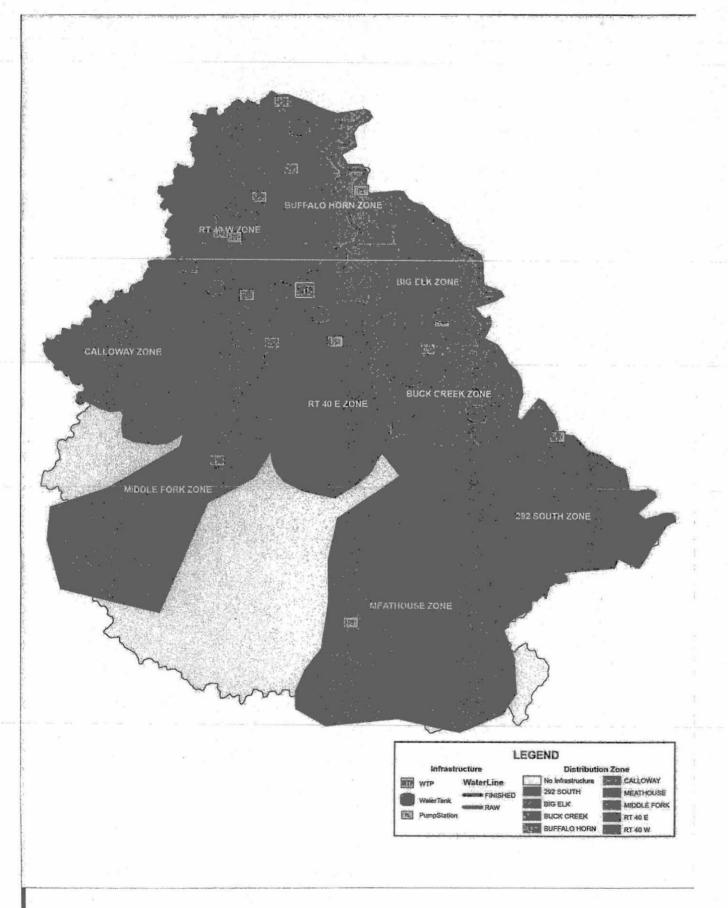

ed. Use a hydrant operating wrench.
- If flow control is necessary, attach a valve to the nozzle. Attach a hose, deflector, or diffuser to prevent damage to the surrounding area.
- Open the hydrant slowly to prevent an excessive surge in the distribution system. Using the operating nut or nozzle valve open the hydrant to a full open position.
- Continue flushing until the water becomes clear and the desired disinfectant residual is obtained.
- Close the hydrant slowly. Avoid damage to the main valve or stem coupler by tightening or use of excessive force.
- 7. Replace the nozzle cap hand tight plus ¼ turn.
- 8. Complete appropriate records.

# Martin County Water District Distribution Hydraulic Map

Exhibit #1



### Martin County Water District Distribution Hydraulic Zone Map Exhibit #2



### Martin County Water District

387 East Main Street, Suite 140 Inez, KY41224

Office 606-298-3885

Fax 606-298-4913

January 17, 2017

Division of Enforcement ATTN: Mr. Philip Kejzlar Environmental Enforcement Specialist 300 Fair Oaks Lane Frankfort, KY 40601

> RE: DOW-150292 PWSID# KY0800273

Dear Mr. Kejzlar,

Please find enclosed the Corrective Action Plan (CAP) for the Martin County Water District to address non-compliance issues with Disinfection By-Products (DBP) and to comply with required remedial measures as they appear in a DENF Agreed Order dated October 3, 2016. The CAP was amended from the draft submitted in June 2016 to better reflect the specific remedial measures and to update the deliverables.

We continue to take advantage of the Small Water System Assistance Progra