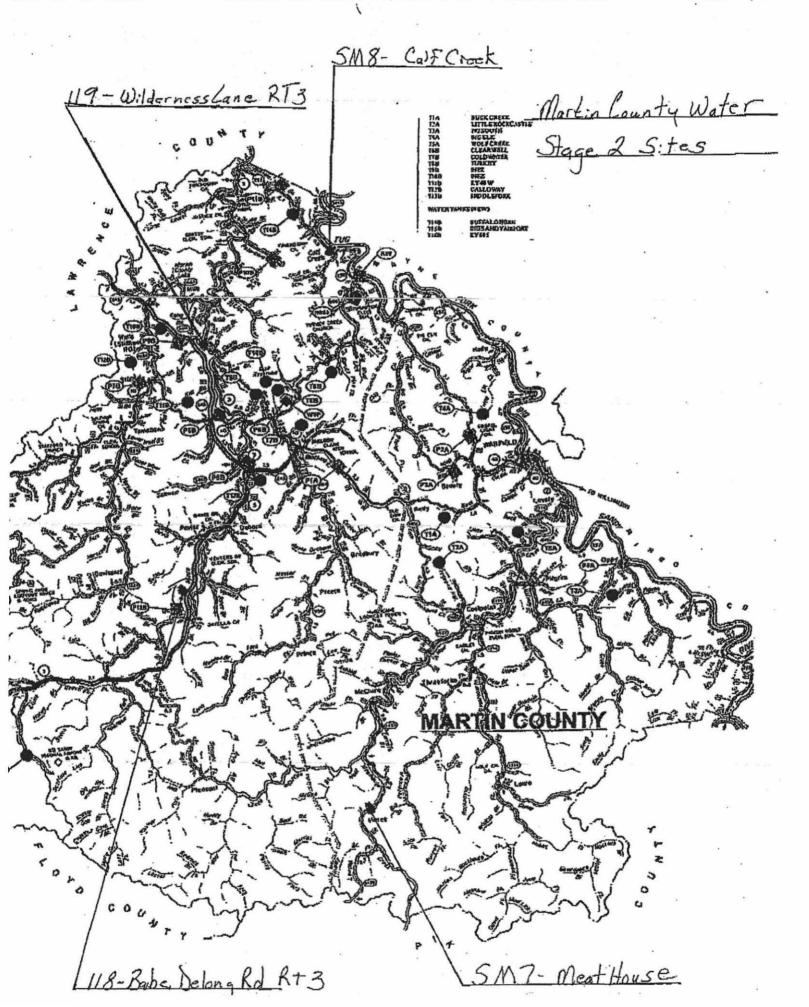

strict as abandoned simply by a past refusals to comply with PSC orders. I'm also aware that placing it in receivership will last only 60 days after it is presented in Franklin Circuit Court. I've looked at ways the water district could simply be dissolved and customers reapportioned among adjacent water utilities that don't have the problems we've experienced. I simply don't have the answers — with possible exception of making this an issue in the next county election — posing a question of if a new county judge would agree to dissolve the water district. That's strong, but what options do we have? Years of investigations and orders have netted us nothing. I have no confidence in the water board and even less confidence in the fiscal court that oversees the water district. We need help.



Martin County Water District Treatment Plant 14 Flat Hollow, Inez KY 41224 606 – 298 – 7439

### Revised Stage 2 Monitoring Sites

- 1. SM7 Booster Pump on RT 1439, Meathouse
- 2. SM8 Hydrant on Rt 292 North, Calf Creek
- 3. 118 Hydrant on Babe Delong Road, Rt 3 South
- 4. 119 Hydrant at Wilderness Lane, Rt 3 North

# Response to Agreed Order

Philip Kejzlar

### MARTIN COUNTY WATER DISTRICT

387 East Main Street, Suite 140 INEZ, KY 41224

606-298-3885 OFFICE

606-298-4913 FAX

November 15, 2016

Division of Enforcement ATTN: Mr. Philip Kejzlar Environmental Enforcement Specialist 300 Sowers Blvd Frankfort, KY 40601

Dear Mr. Kejzlar:

Please find enclosed the Flushing Plan for Martin County Water District. Sorry it took so long.

If you have questions regarding the Plan, please call me