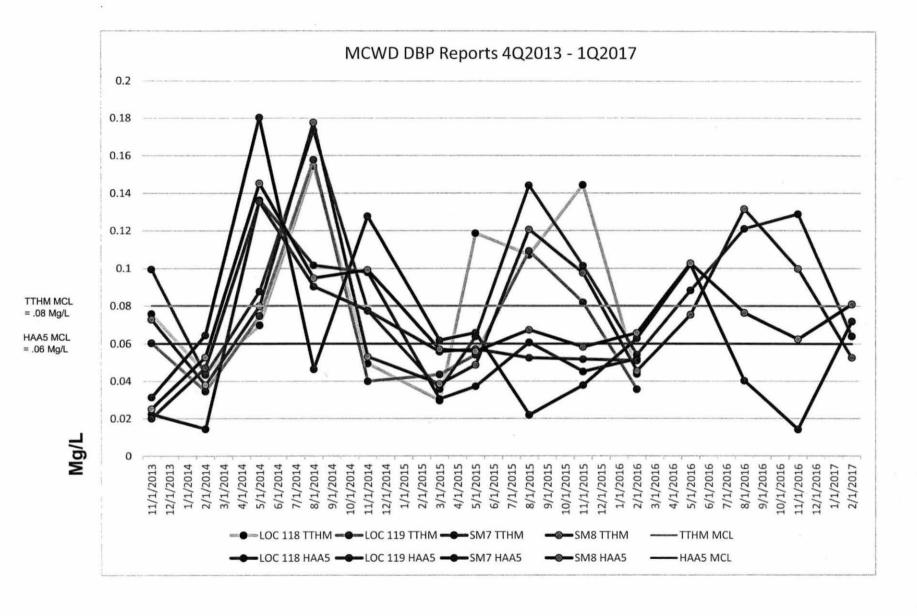

| 0.0372           | mg/l  | 721 | į.       |  | 0.0005 | 2/28/2017       | 19:08 | NAF  |   |
|                  | Bromodichloromethane        | 0.0128           | mg/l  | 721 | 1        |  | 0.0005 | 2/28/2017       | 19:08 | NAF  |   |
|                  | Chlorodibromomethane        | L 1              | mg/L  | 721 |          |  | 0.0005 | 2/28/2017       | 19:08 | NAF  |   |
|                  | Bromoform                   | <0.0005          | mg/l  | 721 |          |  | 0.0005 | 2/28/2017       | 19:08 | NAF  |   |
|                  | Total Tribalomethanes       | 0.0526           | mg/l  | 721 |          |  | 0.0005 | 2/28/2017       | 19:08 | NAF  |   |

<sup>\*</sup>May not be within monthly permit requirements. CLT(TECH) = Client

Submitted By:

Franklin CHall, for.



\*Brian Cumbo Attorney at Law P.O. Box 1844 Inez, KENTUCKY 41224

\*Martin County Water District 387 East Main Street, Suite 140 Inez, KY 41224

\*Martin County Water District Martin County Water District 387 East Main Street, Suite 140 Inez, KY 41224