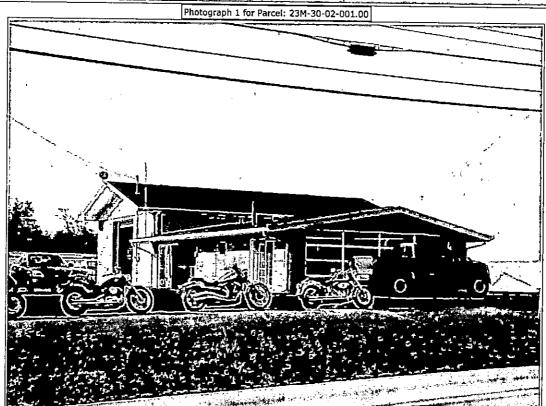

Request No 1: Provide the current address for the office space and maintenance building that are to be acquired ("property").

**Response**: 950 Winchester Road, Mt. Sterling, Kentucky 40353.

**Request No. 2**: State the name of the individual or entity that currently owns the property.

**Response**: The property to be acquired is currently occupied as a used car dealership operated by the property owners' entity, Bobby E. Ballard, Inc. d/b/a Bob's Auto Sales.

**Request No. 5(a):** State the date that the property was originally placed on the market.