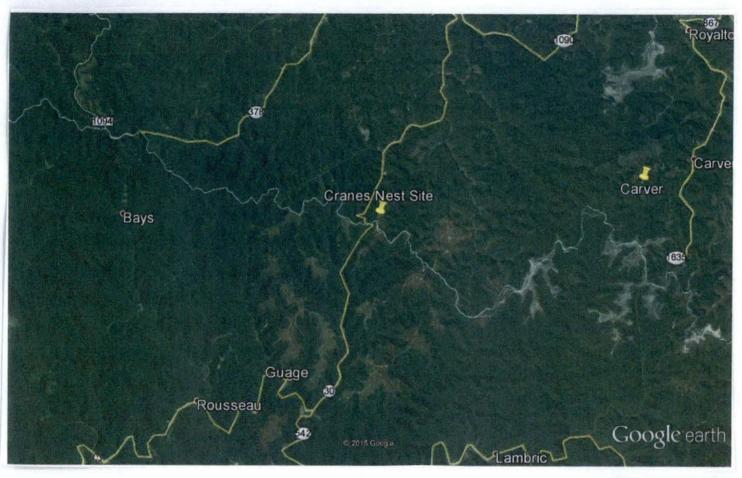

In an effort to improve service in Magoffin County, East Kentucky Network, LLC pursuant to KRS 278.020 Subsection 1 and 807 KAR 5:001 Section 9 is seeking the Commission's approval to construct a 350 foot self-supporting tower on a tract of land located on Middle Fork, Salyersville, Magoffin County, Kentucky (37°'38'09.9385"N 83°09'36.9242"W). A map and detailed directions to the site can be found in Exhibit 7.

Due to the steep hillside surrounding the proposed site, the property in close proximity is unsuitable for any type of development. East Kentucky Network LLC's operation will not affect the use of nearby land nor its value. No more suitable site exists in the area. A copy of the search area map is enclosed in Exhibit 7. No other tower capable of supporting East Kentucky Network, LLC's load exists in the general area; therefore, there is no opportunity for co-location of our facilities with anyone else.

# Appalachian Wireless Location Map

Site Name

Cranes Nest

Location

10943 Middle Fork Salyersville, KY. 41465

GPS Location

N 37 38 09,9385

W 83 09 36,924