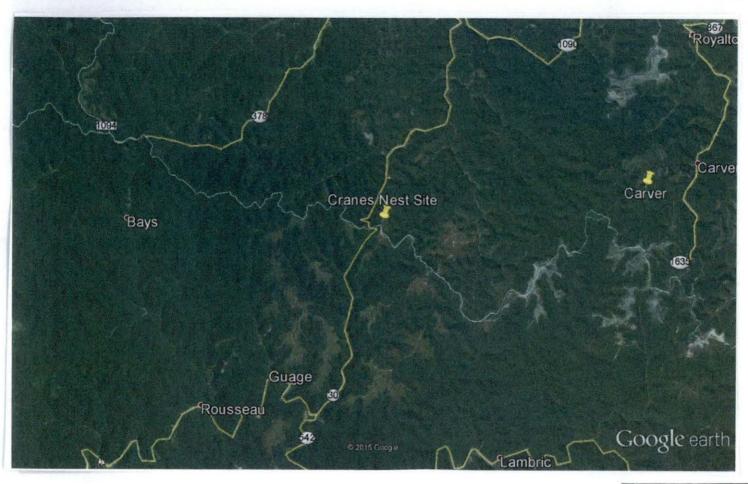

In an effort to improve service in Magoffin County, East Kentucky Network, LLC pursuant to KRS 278.020 Subsection 1 and 807 KAR 5:001 Section 9 is seeking the Commission's approval to construct a 350 foot self-supporting tower on a tract of land located on Middle Fork, Salyersville, Magoffin County, Kentucky (37°'38'09.9385"N 83°09'36.9242"W). A map and detailed directions to the site can be found in Exhibit 7.

Due to the steep hillside surrounding the proposed site, the property in close proximity is unsuitable for any type of development. East Kentucky Network LLC's operation will not affect the use of nearby land nor its value. No more suitable site exists in the area. A copy of the search area map is enclosed in Exhibit 7. No other tower capable of supporting East Kentucky Network, LLC's load exists in the general area; therefore, there is no opportunity for co-location of our facilities with anyone else.

# Appalachian Wireless Location Map

Site Name

Cranes Nest

Location

10943 Middle Fork Salyersville, KY. 41465

GPS Location

N 37 38 09.9385 W 83 09 36.924