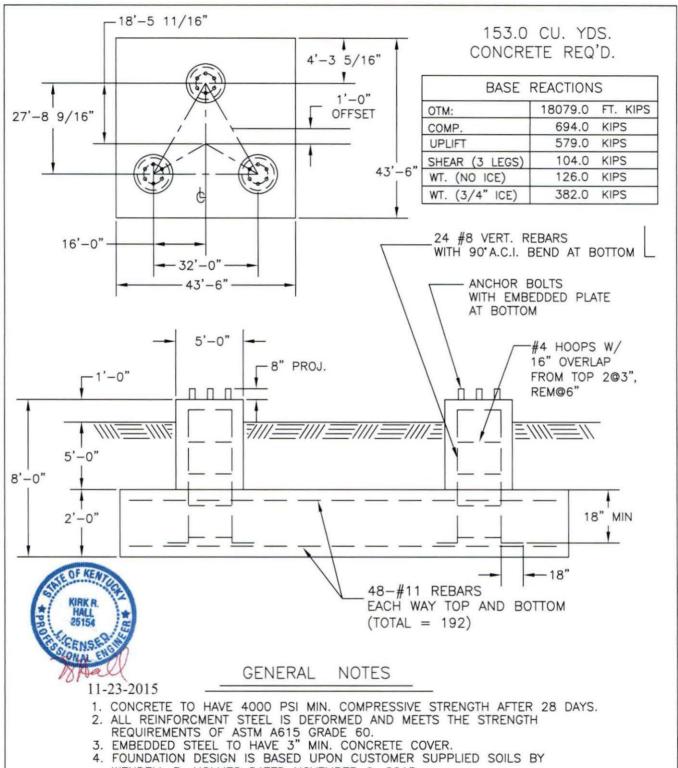

## 350' MODEL WSST TOWER FOR: APPALACHIAN WIRELESS SITE: CRANES NEST MAGOFFIN COUNTY, KY DESIGN PACKAGE

## GENERAL NOTES

- 1. WELDED CONNECTIONS SHALL CONFORM TO THE LATEST REVISION OF THE AMERICAN WELDING SOCIETY AWS. D 1.1.
- 2. TOWER AND ALL FABRICATED ACCESSORIES ARE HOT-DIP GALVANIZED.
- 3. ALL BOLTS SHALL BE GALVANIZED ACCORDING TO THE STANDARD SPECIFICATION FOR ZINC COATING OF IRON AND STEEL HARDWARE ASTM A153.
- 4. LEG STEEL IS 50 KSI MIN YIELD SOLID ROUND OR PIPE AND BRACING STEEL IS 36 KSI MIN YIELD SOLID ROUND OR STRUCTURAL ANGLE.
- 5. ALL STRUCTURAL BOLTS ARE ASTM A325.
- 6. TOWER SHOULD BE INSPECTED IN ACCORDANCE WITH TIA-222-G EVERY 5 YEARS.
- 7. TOWER INSPECTION SHOULD ONLY BE PERFORMED BY EXPERIENCED QUALIFIED PERSONNEL. FOR ASSISTANCE IN PROPER MAINTENANCE OF YOUR TOWER, CALL WORLD TOWER AT 270-247-3642.

### WORLD TOWER

TITLE: 350' MODEL WSST TOWER
FOR: APPALACHIAN WIRELESS
SITE: CRANES NEST
MAGOFFIN COUNTY, KY

| SCALE | DWN. LKC | ;  | CKD.   | DATE 11-23-15 |
|-------|----------|----|--------|---------------|
| FILE  |          | DW | G. NO. | Q15869N       |

WENDELL R. HOLMES DATED NOVEMBER 6, 2015.

TITLE:

FOUNDATION DETAIL 350' MODEL WSST TOWER FOR: APPALACHIAN WIRELESS SITE: CRANES NEST MAGOFFIN COUNTY, KY