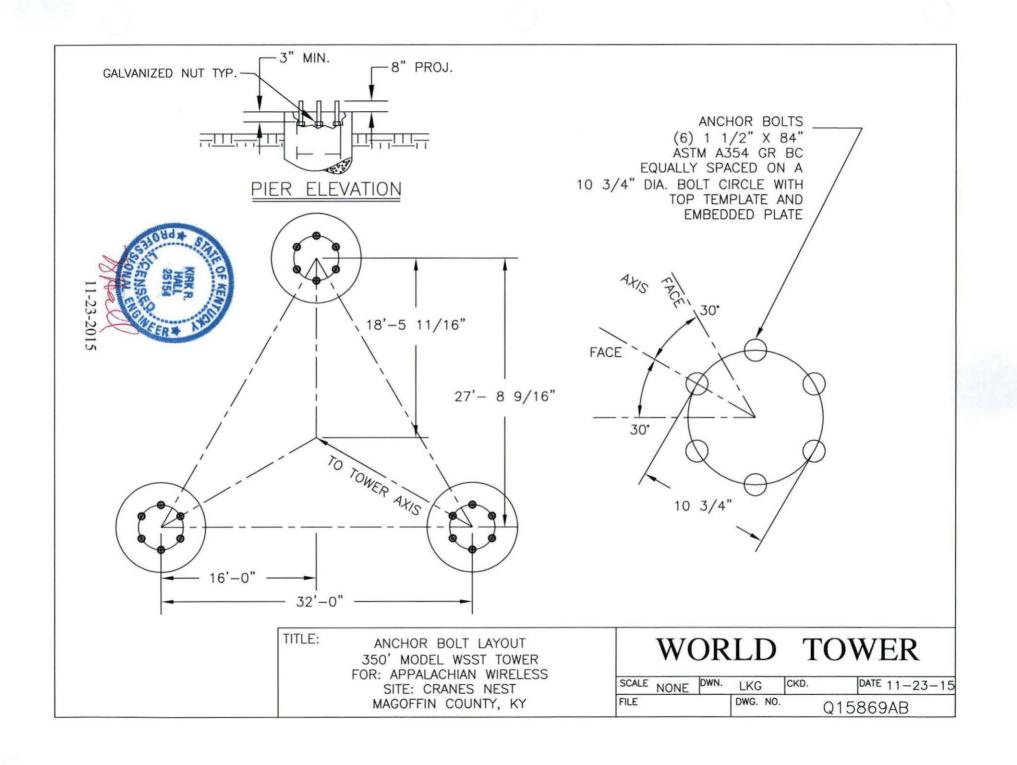

## 350' MODEL WSST TOWER FOR: APPALACHIAN WIRELESS SITE: CRANES NEST MAGOFFIN COUNTY, KY DESIGN PACKAGE

## GENERAL NOTES

- 1. WELDED CONNECTIONS SHALL CONFORM TO THE LATEST REVISION OF THE AMERICAN WELDING SOCIETY AWS. D 1.1.
- 2. TOWER AND ALL FABRICATED ACCESSORIES ARE HOT-DIP GALVANIZED.
- 3. ALL BOLTS SHALL BE GALVANIZED ACCORDING TO THE STANDARD SPECIFICATION FOR ZINC COATING OF IRON AND STEEL HARDWARE ASTM A153.
- 4. LEG STEEL IS 50 KSI MIN YIELD SOLID ROUND OR PIPE AND BRACING STEEL IS 36 KSI MIN YIELD SOLID ROUND OR STRUCTURAL ANGLE.
- 5. ALL STRUCTURAL BOLTS ARE ASTM A325.
- 6. TOWER SHOULD BE INSPECTED IN ACCORDANCE WITH TIA-222-G EVERY 5 YEARS.
- 7. TOWER INSPECTION SHOULD ONLY BE PERFORMED BY EXPERIENCED QUALIFIED PERSONNEL. FOR ASSISTANCE IN PROPER MAINTENANCE OF YOUR TOWER, CALL WORLD TOWER AT 270-247-3642.

### WORLD TOWER

TITLE: 350' MODEL WSST TOWER
FOR: APPALACHIAN WIRELESS
SITE: CRANES NEST
MAGOFFIN COUNTY, KY

| SCALE | DWN. LKC | ;  | CKD.   | DATE 11-23-15 |
|-------|----------|----|--------|---------------|
| FILE  |          | DW | G. NO. | Q15869N       |