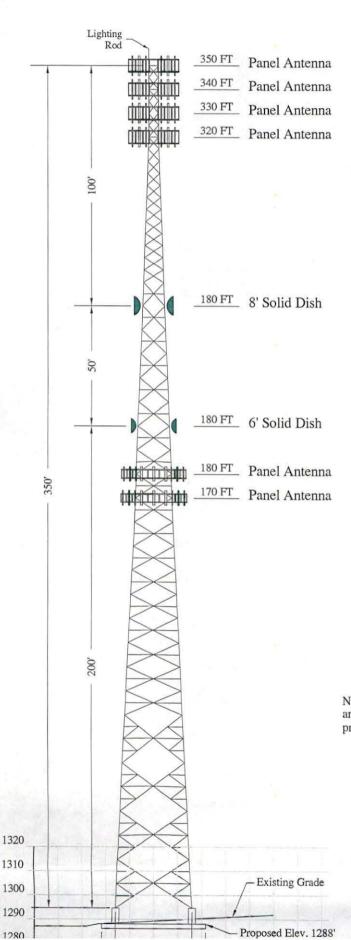

Enclosed, and filed as Exhibit 9 is a survey of the proposed tower site signed by a Kentucky registered professional engineer.

Exhibit 11 contains a vertical sketch of the tower supplied by Mike Sanders, Kentucky registered professional engineer.

## 350' MODEL WSST TOWER FOR: APPALACHIAN WIRELESS SITE: CRANES NEST MAGOFFIN COUNTY, KY DESIGN PACKAGE