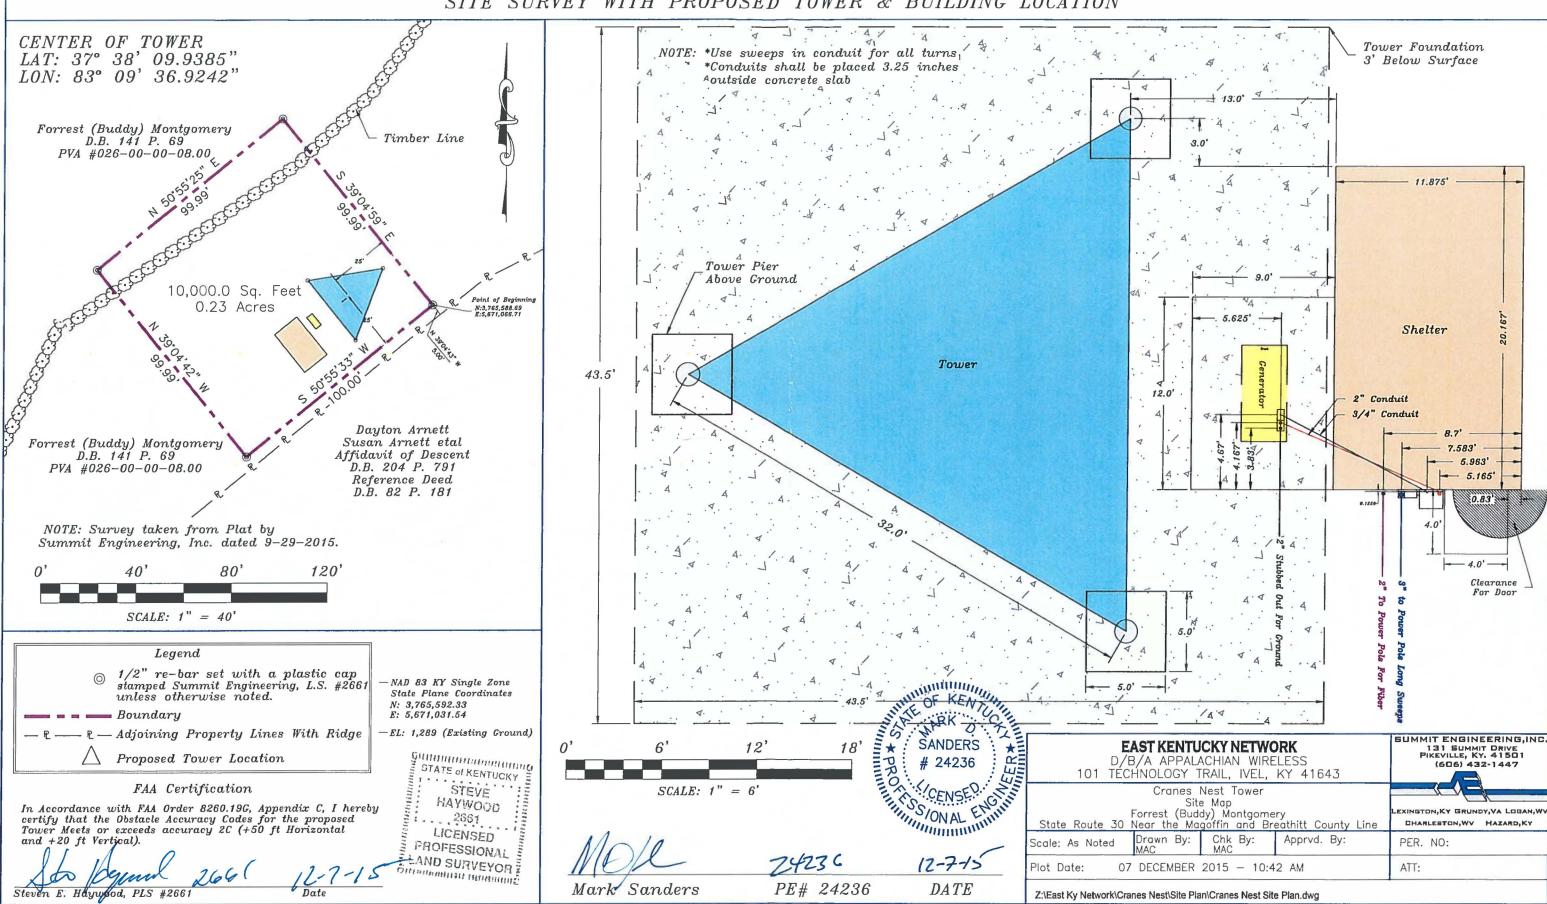

In an effort to improve service in Magoffin County, East Kentucky Network, LLC pursuant to KRS 278.020 Subsection 1 and 807 KAR 5:001 Section 9 is seeking the Commission's approval to construct a 350 foot self-supporting tower on a tract of land located on Middle Fork, Salyersville, Magoffin County, Kentucky (37°'38'09.9385"N 83°09'36.9242"W). A map and detailed directions to the site can be found in Exhibit 7.

Enclosed, and filed as Exhibit 9 is a survey of the proposed tower site signed by a Kentucky registered professional engineer.

Exhibit 11 contains a vertical sketch of the tower supplied by Mike Sanders, Kentucky registered professional engineer.