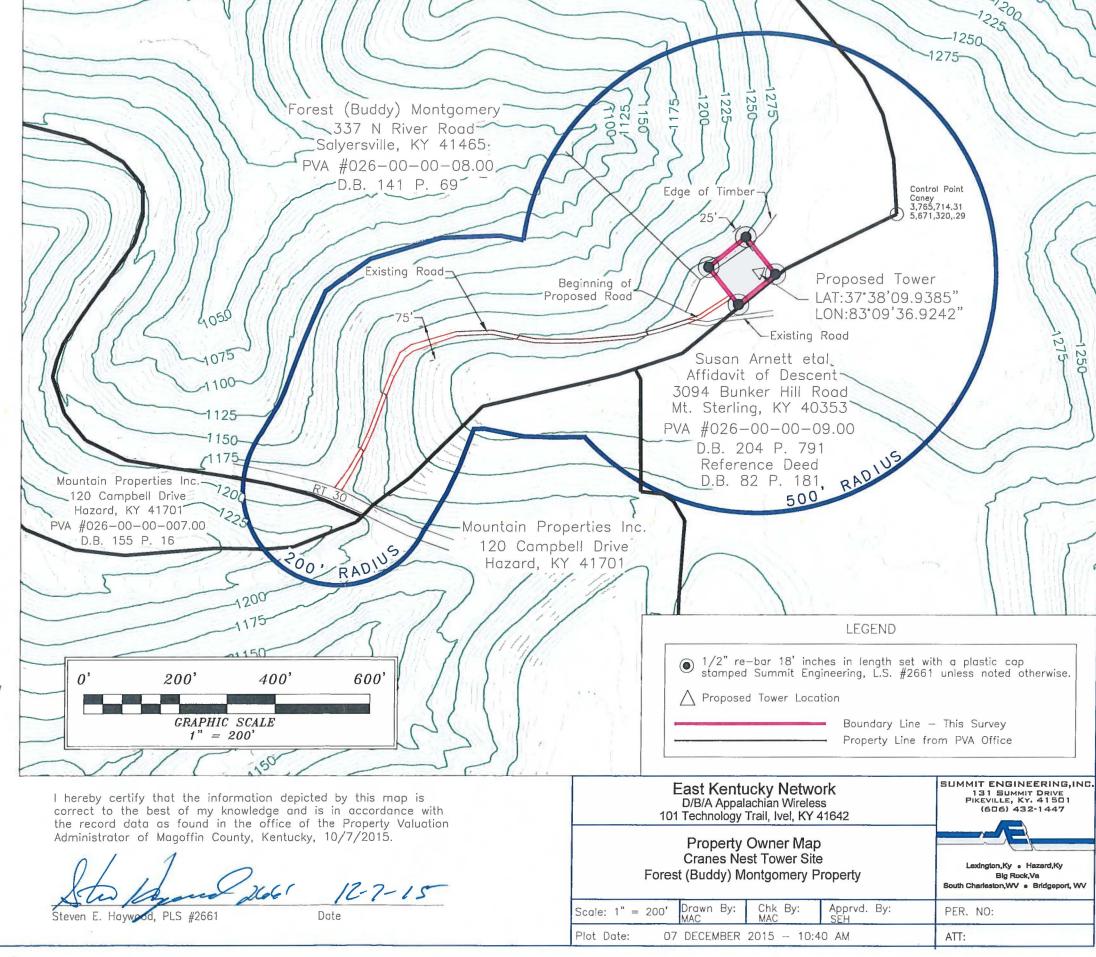

Due to the steep hillside surrounding the proposed site, the property in close proximity is unsuitable for any type of development. East Kentucky Network LLC's operation will not affect the use of nearby land nor its value. No more suitable site exists in the area. A copy of the search area map is enclosed in Exhibit 7. No other tower capable of supporting East Kentucky Network, LLC's load exists in the general area; therefore, there is no opportunity for co-location of our facilities with anyone else.

# Appalachian Wireless Location Map

Site Name

Cranes Nest

Location

10943 Middle Fork Salyersville, KY. 41465

GPS Location

N 37 38 09,9385

W 83 09 36,924

# Appalachian Wireless Location Map

Site Name

Cranes Nest

Location

10943 Middle Fork Salyersville, KY. 41465

GPS Location

N 37 38 09.9385 W 83 09 36.924