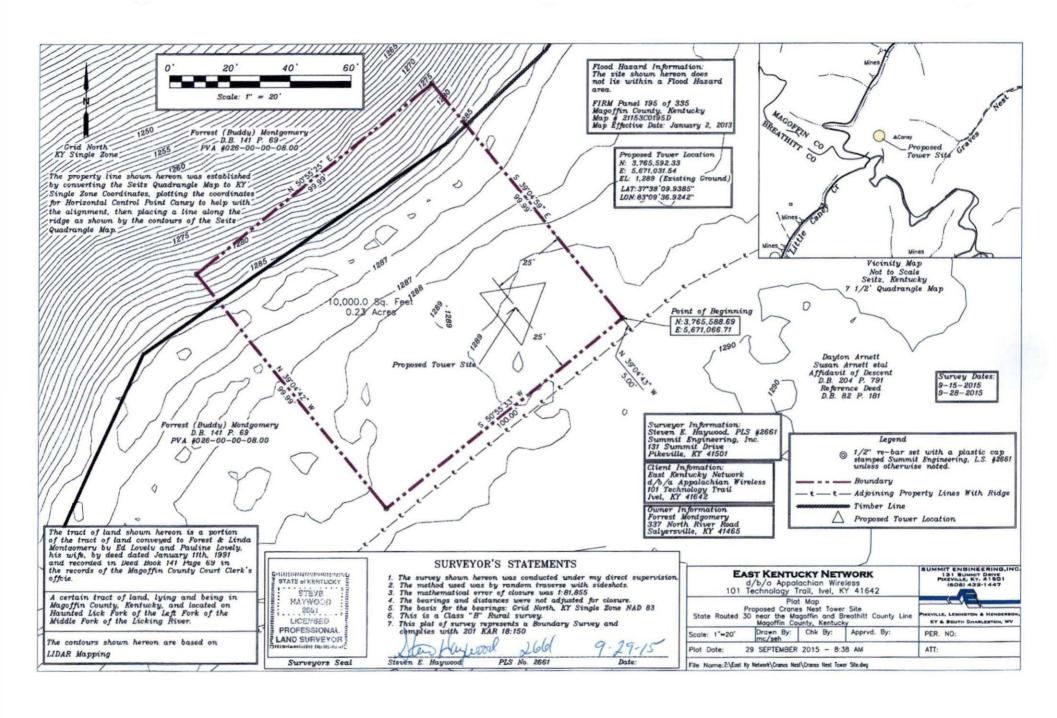

Enclosed, and filed as Exhibit 9 is a survey of the proposed tower site signed by a Kentucky registered professional engineer.

Exhibit 11 contains a vertical sketch of the tower supplied by Mike Sanders, Kentucky registered professional engineer.