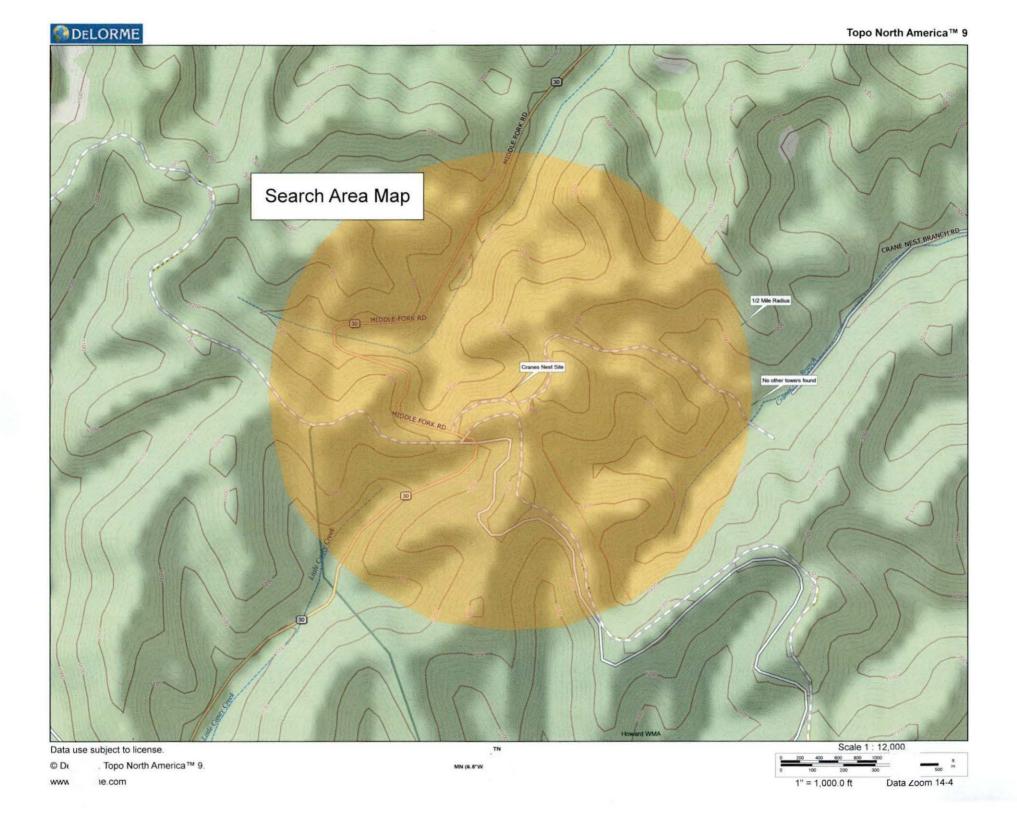

Due to the steep hillside surrounding the proposed site, the property in close proximity is unsuitable for any type of development. East Kentucky Network LLC's operation will not affect the use of nearby land nor its value. No more suitable site exists in the area. A copy of the search area map is enclosed in Exhibit 7. No other tower capable of supporting East Kentucky Network, LLC's load exists in the general area; therefore, there is no opportunity for co-location of our facilities with anyone else.