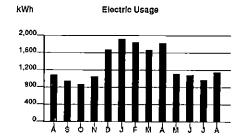

Calculations based on most recent 12 month history Total Usage 10,664 Average Usage 889

|          | JAN   | FEB | MAR | APR | MAY | JÜN | JUL   | AUG   | SEP   | OCT | NOV | . DEÇ | JAN   |
|----------|-------|-----|-----|-----|-----|-----|-------|-------|-------|-----|-----|-------|-------|
| Electric | 1,016 | 967 | 838 | 707 | 629 | 936 | 1,121 | 1,234 | 1,072 | 765 | 622 | 755   | 1,016 |