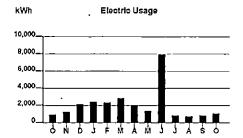

Calculations based on most recent 12 month history Total Usage 10,747 Average Usage 896

|          | MAR | APR | MAY | JUN | JUL   | AUG   | SEP   | ост | NOV | DEC | JAN   | FEB | MAR |
|----------|-----|-----|-----|-----|-------|-------|-------|-----|-----|-----|-------|-----|-----|
| Electric | 838 | 707 | 629 | 936 | 1,121 | 1,234 | 1,072 | 765 | 622 | 755 | 1,016 | 991 | 897 |