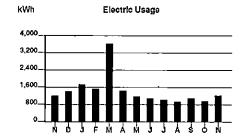

Calculations based on most recent 12 month history Total Usage 10,747 Average Usage 896

|          | MAR | APR | MAY | JUN | JUL   | AUG   | SEP   | ост | NOV | DEC | JAN   | FEB | MAR |
|----------|-----|-----|-----|-----|-------|-------|-------|-----|-----|-----|-------|-----|-----|
| Electric | 838 | 707 | 629 | 936 | 1,121 | 1,234 | 1,072 | 765 | 622 | 755 | 1,016 | 991 | 897 |