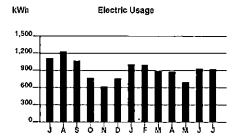

Calculations based on most recent 12 month history Total Usage 10,984 Average Usage 915

|          | MAY | JUN | JUL   | AUG   | SEP   | ÖÇT          | NOV | DEC | JAN   | FEB | MAR | APR | MAY |
|----------|-----|-----|-------|-------|-------|--------------|-----|-----|-------|-----|-----|-----|-----|
| Electric | 629 | 938 | 1,121 | 1,234 | 1,072 | 7 <b>6</b> 5 | 622 | 755 | 1,016 | 991 | 897 | 870 | 703 |