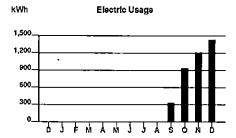

Calculations based on most recent 12 month history
Total Usage 10,910
Average Usage 909

|          | APR | MAY | JUN | JUL   | AUG   | SEP   | ОСТ | NOV | DEC | JAN   | FEB | MAR | APR |
|----------|-----|-----|-----|-------|-------|-------|-----|-----|-----|-------|-----|-----|-----|
| Electric | 707 | 629 | 938 | 1,121 | 1,234 | 1,072 | 765 | 622 | 755 | 1,016 | 991 | 897 | 870 |