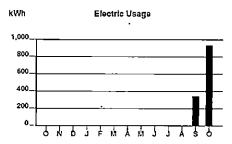

Calculations based on most recent 12 month history Total Usage 10,747 Average Usage 896

|          | MAR | APR | MAY | JUN | JUL   | AUG   | SEP   | ост | NOV | DEC | JAN   | FEB | MAR |
|----------|-----|-----|-----|-----|-------|-------|-------|-----|-----|-----|-------|-----|-----|
| Electric | 838 | 707 | 629 | 936 | 1,121 | 1,234 | 1,072 | 765 | 622 | 755 | 1,016 | 991 | 897 |