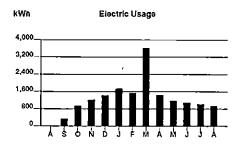

Calculations based on most recent 12 month history Total Usage 10,747 Average Usage 896

|          | MAR | APR | MAY | JUN | JUL   | AUG   | SEP   | ост | NOV | DEC | JAN   | FEB | MAR |
|----------|-----|-----|-----|-----|-------|-------|-------|-----|-----|-----|-------|-----|-----|
| Electric | 838 | 707 | 629 | 936 | 1,121 | 1,234 | 1,072 | 765 | 622 | 755 | 1,016 | 991 | 897 |