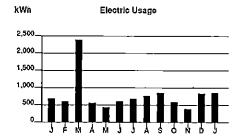

Calculations based on most recent 12 month history
Total Usage 10,910
Average Usage 909

|          | APR | MAY | JUN | JUL   | AUG   | SEP   | ОСТ | NOV | DEC | JAN   | FEB | MAR | APR |
|----------|-----|-----|-----|-------|-------|-------|-----|-----|-----|-------|-----|-----|-----|
| Electric | 707 | 629 | 938 | 1,121 | 1,234 | 1,072 | 765 | 622 | 755 | 1,016 | 991 | 897 | 870 |