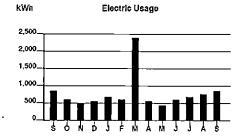

Calculations based on most recent 12 month history
Total Usage 10,394
Average Usage 866

|   |          | SEP   | QCT | NOV | DEC | JAN   | FEB | MAR | APR | MAY | JUN | JUL | AUG   | SEP |
|---|----------|-------|-----|-----|-----|-------|-----|-----|-----|-----|-----|-----|-------|-----|
| ľ | Electric | 1,072 | 765 | 622 | 755 | 1,016 | 991 | 897 | 870 | 703 | 933 | 918 | 1,065 | 859 |