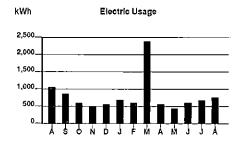

Calculations based on most recent 12 month history Total Usage 10,984 Average Usage 915

|          | MAY | JUN | JUL   | AUG   | SEP   | ÖÇT          | NOV | DEC | JAN   | FEB | MAR | APR | MAY |
|----------|-----|-----|-------|-------|-------|--------------|-----|-----|-------|-----|-----|-----|-----|
| Electric | 629 | 938 | 1,121 | 1,234 | 1,072 | 7 <b>6</b> 5 | 622 | 755 | 1,016 | 991 | 897 | 870 | 703 |