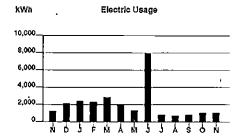

Calculations based on most recent 12 month history
Total Usage 10,910
Average Usage 909

|          | APR | MAY | JUN | JUL   | AUG   | SEP   | ОСТ | NOV | DEC | JAN   | FEB | MAR | APR |
|----------|-----|-----|-----|-------|-------|-------|-----|-----|-----|-------|-----|-----|-----|
| Electric | 707 | 629 | 938 | 1,121 | 1,234 | 1,072 | 765 | 622 | 755 | 1,016 | 991 | 897 | 870 |