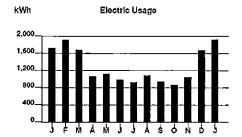

Calculations based on most recent 12 month history Total Usage 10,747 Average Usage 896

|          | MAR | APR | MAY | JUN | JUL   | AUG   | SEP   | ост | NOV | DEC | JAN   | FEB | MAR |
|----------|-----|-----|-----|-----|-------|-------|-------|-----|-----|-----|-------|-----|-----|
| Electric | 838 | 707 | 629 | 936 | 1,121 | 1,234 | 1,072 | 765 | 622 | 755 | 1,016 | 991 | 897 |