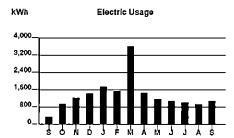

Calculations based on most recent 12 month history
Total Usage 10,910
Average Usage 909

|          | APR | MAY | JUN | JUL   | AUG   | SEP   | ОСТ | NOV | DEC | JAN   | FEB | MAR | APR |
|----------|-----|-----|-----|-------|-------|-------|-----|-----|-----|-------|-----|-----|-----|
| Electric | 707 | 629 | 938 | 1,121 | 1,234 | 1,072 | 765 | 622 | 755 | 1,016 | 991 | 897 | 870 |