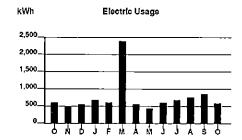

Calculations based on most recent 12 month history Total Usage 10,664 Average Usage 889

|          | JAN   | FEB | MAR | APR | MAY | JÜN | JUL   | AUG   | SEP   | OCT | NOV | . DEÇ | JAN   |
|----------|-------|-----|-----|-----|-----|-----|-------|-------|-------|-----|-----|-------|-------|
| Electric | 1,016 | 967 | 838 | 707 | 629 | 936 | 1,121 | 1,234 | 1,072 | 765 | 622 | 755   | 1,016 |