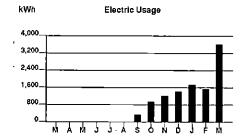

Calculations based on most recent 12 month history Total Usage 10,747 Average Usage 896

|          | MAR | APR | MAY | JUN | JUL   | AUG   | SEP   | ост | NOV | DEC | JAN   | FEB | MAR |
|----------|-----|-----|-----|-----|-------|-------|-------|-----|-----|-----|-------|-----|-----|
| Electric | 838 | 707 | 629 | 936 | 1,121 | 1,234 | 1,072 | 765 | 622 | 755 | 1,016 | 991 | 897 |