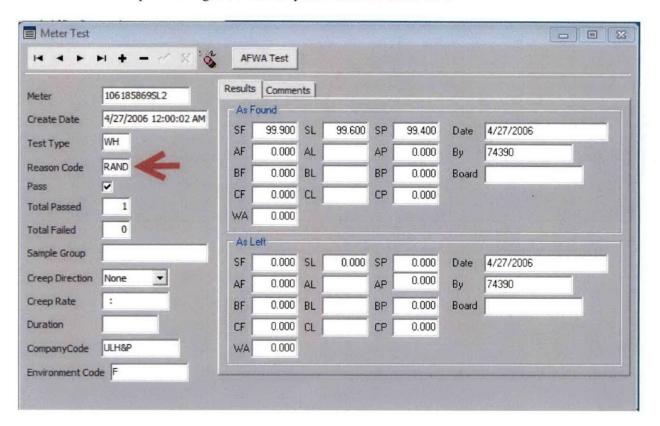

| Meter | Number    | Reading Date<br>From To | Days | Meter Read<br>Previous | ling<br>Present | Usage *** |
|-------|-----------|-------------------------|------|------------------------|-----------------|-----------|
| Elec  | 106185869 | Dec 05 Jan 07           | 33   | 75780                  | 76796           | 1,016     |