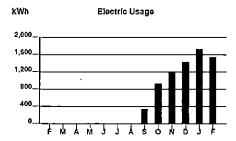

1,500 1,200 900 300

> Calculations based on most recent 12 month history Total Usage 10,688 Average Usage 891

| _        | FEB | MAR | APR | MAY | JUN | JUL   | AUG   | SEP   | ОСТ | NOV | DEC | _JAN  | FEB |
|----------|-----|-----|-----|-----|-----|-------|-------|-------|-----|-----|-----|-------|-----|
| Electric | 967 | 838 | 707 | 629 | 938 | 1,121 | 1,234 | 1,072 | 765 | 622 | 755 | 1,016 | 991 |