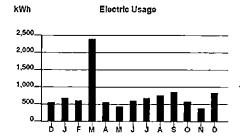

Calculations based on most recent 12 month history Total Usage 10,747 Average Usage 896

|          | MAR | APR | MAY | JUN | JUL   | AUG   | SEP   | ост | NOV | DEC | JAN   | FEB | MAR |
|----------|-----|-----|-----|-----|-------|-------|-------|-----|-----|-----|-------|-----|-----|
| Electric | 838 | 707 | 629 | 936 | 1,121 | 1,234 | 1,072 | 765 | 622 | 755 | 1,016 | 991 | 897 |