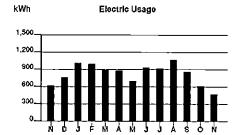

Calculations based on most recent 12 month history Total Usage 10,776 Average Usage 898

|         | JUL   | AUG   | SEP   | ост | NOV | DEC | JAN   | FEB | MAR | _ APR | MAY | JUN | JUL |
|---------|-------|-------|-------|-----|-----|-----|-------|-----|-----|-------|-----|-----|-----|
| Bectric | 1,121 | 1,234 | 1,072 | 765 | 622 | 755 | 1,016 | 991 | 897 | 870   | 703 | 933 | 918 |