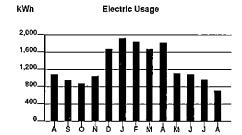

1,500 1,200 900 300

> Calculations based on most recent 12 month history Total Usage 10,688 Average Usage 891

| _        | FEB | MAR | APR | MAY | JUN | JUL   | AUG   | SEP   | ОСТ | NOV | DEC | _JAN  | FEB |
|----------|-----|-----|-----|-----|-----|-------|-------|-------|-----|-----|-----|-------|-----|
| Electric | 967 | 838 | 707 | 629 | 938 | 1,121 | 1,234 | 1,072 | 765 | 622 | 755 | 1,016 | 991 |