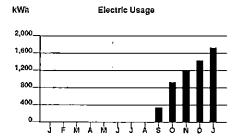

Calculations based on most recent 12 month history Total Usage 10,664 Average Usage 889

|          | JAN   | FEB | MAR | APR | MAY | JÜN | JUL   | AUG   | SEP   | OCT | NOV | . DEÇ | JAN   |
|----------|-------|-----|-----|-----|-----|-----|-------|-------|-------|-----|-----|-------|-------|
| Electric | 1,016 | 967 | 838 | 707 | 629 | 936 | 1,121 | 1,234 | 1,072 | 765 | 622 | 755   | 1,016 |