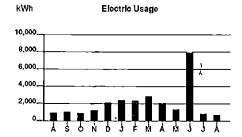

Calculations based on most recent 12 month history Total Usage 10,664 Average Usage 889

|          | JAN   | FEB | MAR | APR | MAY | JÜN | JUL   | AUG   | SEP   | OCT | NOV | . DEÇ | JAN   |
|----------|-------|-----|-----|-----|-----|-----|-------|-------|-------|-----|-----|-------|-------|
| Electric | 1,016 | 967 | 838 | 707 | 629 | 936 | 1,121 | 1,234 | 1,072 | 765 | 622 | 755   | 1,016 |