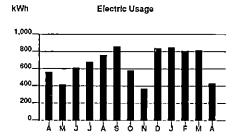

Calculations based on most recent 12 month history Total Usage 10,664 Average Usage 889

|          | JAN   | FEB | MAR | APR | MAY | JÜN | JUL   | AUG   | SEP   | OCT | NOV | . DEÇ | JAN   |
|----------|-------|-----|-----|-----|-----|-----|-------|-------|-------|-----|-----|-------|-------|
| Electric | 1,016 | 967 | 838 | 707 | 629 | 936 | 1,121 | 1,234 | 1,072 | 765 | 622 | 755   | 1,016 |