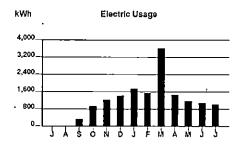

1,500 1,200 900 300

> Calculations based on most recent 12 month history Total Usage 10,688 Average Usage 891

| _        | FEB | MAR | APR | MAY | JUN | JUL   | AUG   | SEP   | ОСТ | NOV | DEC | _JAN  | FEB |
|----------|-----|-----|-----|-----|-----|-------|-------|-------|-----|-----|-----|-------|-----|
| Electric | 967 | 838 | 707 | 629 | 938 | 1,121 | 1,234 | 1,072 | 765 | 622 | 755 | 1,016 | 991 |