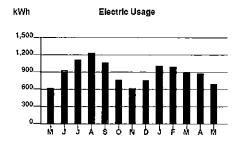

Calculations based on most recent 12 month history Total Usage 10,747 Average Usage 896

|          | MAR | APR | MAY | JUN | JUL   | AUG   | SEP   | ост | NOV | DEC | JAN   | FEB | MAR |
|----------|-----|-----|-----|-----|-------|-------|-------|-----|-----|-----|-------|-----|-----|
| Electric | 838 | 707 | 629 | 936 | 1,121 | 1,234 | 1,072 | 765 | 622 | 755 | 1,016 | 991 | 897 |