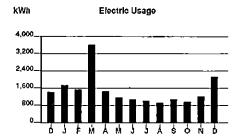

Calculations based on most recent 12 month history
Total Usage 10,910
Average Usage 909

|          | APR | MAY | JUN | JUL   | AUG   | SEP   | ОСТ | NOV | DEC | JAN   | FEB | MAR | APR |
|----------|-----|-----|-----|-------|-------|-------|-----|-----|-----|-------|-----|-----|-----|
| Electric | 707 | 629 | 938 | 1,121 | 1,234 | 1,072 | 765 | 622 | 755 | 1,016 | 991 | 897 | 870 |