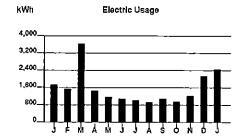

Calculations based on most recent 12 month history Total Usage 10,984 Average Usage 915

|          | MAY | JUN | JUL   | AUG   | SEP   | ÖÇT          | NOV | DEC | JAN   | FEB | MAR | APR | MAY |
|----------|-----|-----|-------|-------|-------|--------------|-----|-----|-------|-----|-----|-----|-----|
| Electric | 629 | 938 | 1,121 | 1,234 | 1,072 | 7 <b>6</b> 5 | 622 | 755 | 1,016 | 991 | 897 | 870 | 703 |