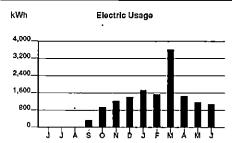

Calculations based on most recent 12 month history Total Usage 10,664 Average Usage 889

|          | JAN   | FEB | MAR | APR | MAY | JÜN | JUL   | AUG   | SEP   | OCT | NOV | . DEÇ | JAN   |
|----------|-------|-----|-----|-----|-----|-----|-------|-------|-------|-----|-----|-------|-------|
| Electric | 1,016 | 967 | 838 | 707 | 629 | 936 | 1,121 | 1,234 | 1,072 | 765 | 622 | 755   | 1,016 |