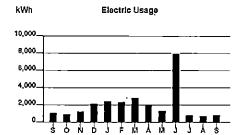

1,500 1,200 900 300

> Calculations based on most recent 12 month history Total Usage 10,688 Average Usage 891

| _        | FEB | MAR | APR | MAY | JUN | JUL   | AUG   | SEP   | ОСТ | NOV | DEC | _JAN  | FEB |
|----------|-----|-----|-----|-----|-----|-------|-------|-------|-----|-----|-----|-------|-----|
| Electric | 967 | 838 | 707 | 629 | 938 | 1,121 | 1,234 | 1,072 | 765 | 622 | 755 | 1,016 | 991 |