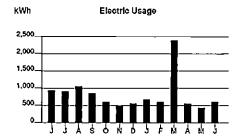

Calculations based on most recent 12 month history Total Usage 10,747 Average Usage 896

|          | MAR | APR | MAY | JUN | JUL   | AUG   | SEP   | ост | NOV | DEC | JAN   | FEB | MAR |
|----------|-----|-----|-----|-----|-------|-------|-------|-----|-----|-----|-------|-----|-----|
| Electric | 838 | 707 | 629 | 936 | 1,121 | 1,234 | 1,072 | 765 | 622 | 755 | 1,016 | 991 | 897 |