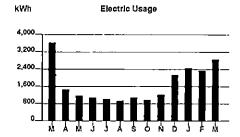

Calculations based on most recent 12 month history Total Usage 10,664 Average Usage 889

|          | JAN   | FEB | MAR | APR | MAY | JÜN | JUL   | AUG   | SEP   | OCT | NOV | . DEÇ | JAN   |
|----------|-------|-----|-----|-----|-----|-----|-------|-------|-------|-----|-----|-------|-------|
| Electric | 1,016 | 967 | 838 | 707 | 629 | 936 | 1,121 | 1,234 | 1,072 | 765 | 622 | 755   | 1,016 |