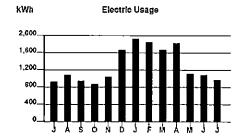

Calculations based on most recent 12 month history
Total Usage 10,394
Average Usage 866

|   |          | SEP   | QCT | NOV | DEC | JAN   | FEB | MAR | APR | MAY | JUN | JUL | AUG   | SEP |
|---|----------|-------|-----|-----|-----|-------|-----|-----|-----|-----|-----|-----|-------|-----|
| ľ | Electric | 1,072 | 765 | 622 | 755 | 1,016 | 991 | 897 | 870 | 703 | 933 | 918 | 1,065 | 859 |