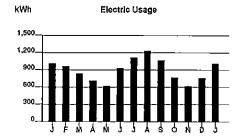

Calculations based on most recent 12 month history Total Usage 10,664 Average Usage 889

|          | JAN   | FEB | MAR | APR | MAY | JÜN | JUL   | AUG   | SEP   | OCT | NOV | . DEÇ | JAN   |
|----------|-------|-----|-----|-----|-----|-----|-------|-------|-------|-----|-----|-------|-------|
| Electric | 1,016 | 967 | 838 | 707 | 629 | 936 | 1,121 | 1,234 | 1,072 | 765 | 622 | 755   | 1,016 |