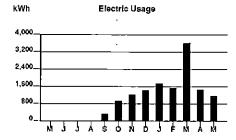

Calculations based on most recent 12 month history
Total Usage 10,910
Average Usage 909

|          | APR | MAY | JUN | JUL   | AUG   | SEP   | ОСТ | NOV | DEC | JAN   | FEB | MAR | APR |
|----------|-----|-----|-----|-------|-------|-------|-----|-----|-----|-------|-----|-----|-----|
| Electric | 707 | 629 | 938 | 1,121 | 1,234 | 1,072 | 765 | 622 | 755 | 1,016 | 991 | 897 | 870 |