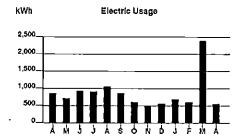

Calculations based on most recent 12 month history Total Usage 10,664 Average Usage 889

|          | JAN   | FEB | MAR | APR | MAY | JÜN | JUL   | AUG   | SEP   | OCT | NOV | . DEÇ | JAN   |
|----------|-------|-----|-----|-----|-----|-----|-------|-------|-------|-----|-----|-------|-------|
| Electric | 1,016 | 967 | 838 | 707 | 629 | 936 | 1,121 | 1,234 | 1,072 | 765 | 622 | 755   | 1,016 |