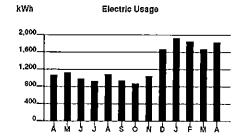

Calculations based on most recent 12 month history
Total Usage 10,910
Average Usage 909

|          | APR | MAY | JUN | JUL   | AUG   | SEP   | ОСТ | NOV | DEC | JAN   | FEB | MAR | APR |
|----------|-----|-----|-----|-------|-------|-------|-----|-----|-----|-------|-----|-----|-----|
| Electric | 707 | 629 | 938 | 1,121 | 1,234 | 1,072 | 765 | 622 | 755 | 1,016 | 991 | 897 | 870 |