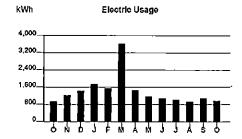

Calculations based on most recent 12 month history Total Usage 10,664 Average Usage 889

|          | JAN   | FEB | MAR | APR | MAY | JÜN | JUL   | AUG   | SEP   | OCT | NOV | . DEÇ | JAN   |
|----------|-------|-----|-----|-----|-----|-----|-------|-------|-------|-----|-----|-------|-------|
| Electric | 1,016 | 967 | 838 | 707 | 629 | 936 | 1,121 | 1,234 | 1,072 | 765 | 622 | 755   | 1,016 |