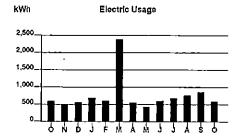

1,500 1,200 900 300

> Calculations based on most recent 12 month history Total Usage 10,688 Average Usage 891

| _        | FEB | MAR | APR | MAY | JUN | JUL   | AUG   | SEP   | ОСТ | NOV | DEC | _JAN  | FEB |
|----------|-----|-----|-----|-----|-----|-------|-------|-------|-----|-----|-----|-------|-----|
| Electric | 967 | 838 | 707 | 629 | 938 | 1,121 | 1,234 | 1,072 | 765 | 622 | 755 | 1,016 | 991 |