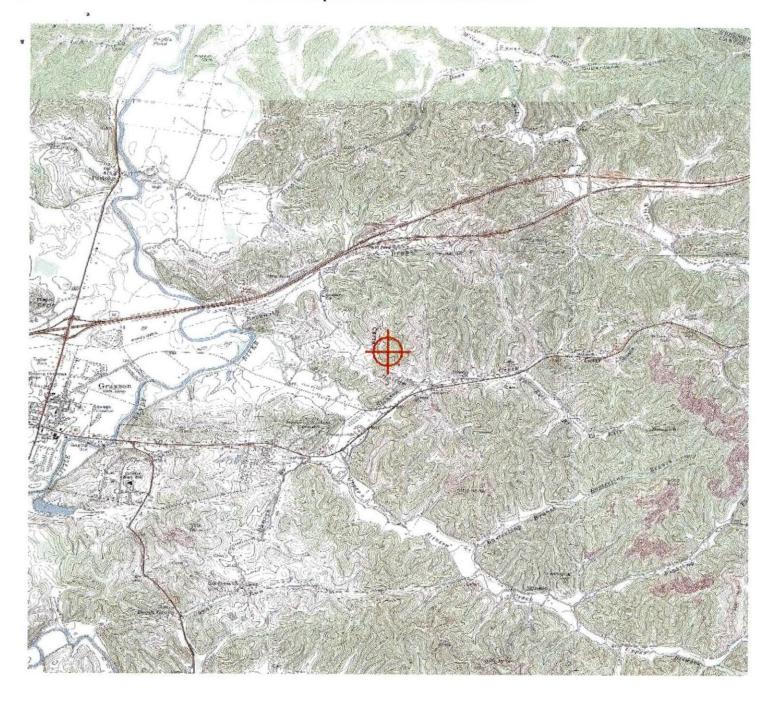

Structure:

Antenna Tower Carter Hollow

Location:

Grayson, KY

Latitude:

38-20-31.66N NAD 83

Longitude:

82-53-57.74W

Heights:

757 feet site elevation (SE)

255 feet above ground level (AGL)

1012 feet above mean sea level (AMSL)

This aeronautical study revealed that the structure does not exceed obstruction standards and would not be a hazard to air navigation provided the following condition(s), if any, is(are) met: