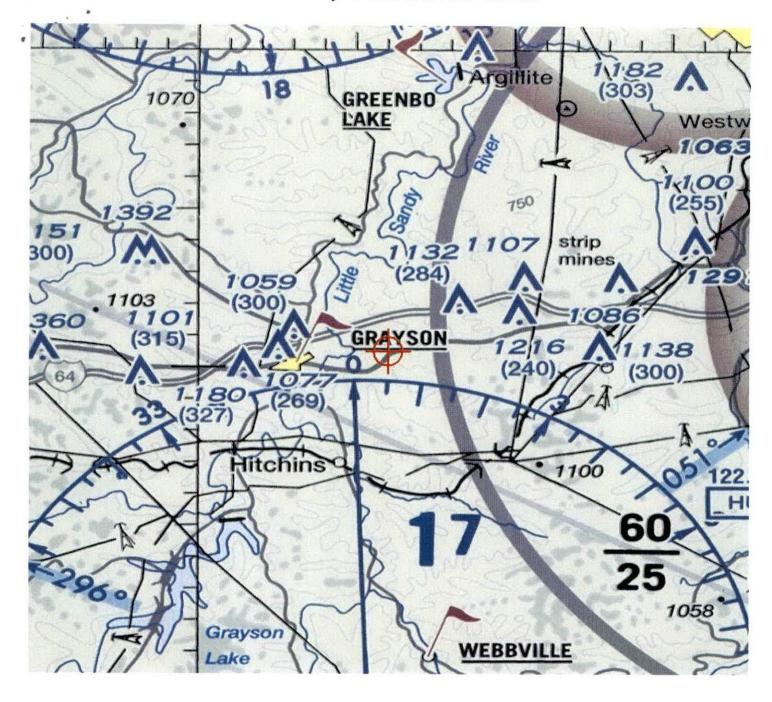

Structure:

Antenna Tower Carter Hollow

Location:

Grayson, KY

Latitude:

38-20-31.66N NAD 83

Longitude:

82-53-57.74W

Heights:

757 feet site elevation (SE)

255 feet above ground level (AGL)

1012 feet above mean sea level (AMSL)

This aeronautical study revealed that the structure does not exceed obstruction standards and would not be a hazard to air navigation provided the following condition(s), if any, is(are) met:

PL Telecom Infrastructure LLC PL Telecom Infrastructure LLC 4601 Touchton Rd East Jacksonville, FL 32246

SUBJECT: AS-022-DWU-2015-041

STRUCTURE:

Antenna Tower

LOCATION:

Grayson, KY COORDINATES: 38° 20' 31.66" N / 82° 53' 57.74" W

HEIGHT:

255' AGL/867' AMSL

The Kentucky Airport Zoning Commission has approved your application for a permit to construct 255'AGL/ 867'AMSL Antenna Tower near Grayson, KY 38° 20' 31.66" N / 82° 53' 57.74" W.