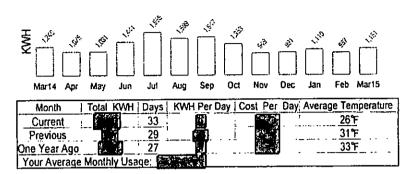

Total KWH for Past 12 Months is

KPSC Case No. 2015-00136
Staff's First Set of Data Requests
Order Dated May 27, 2015
Item No. 1
Attachment 1
Page 4 of 34

| Month                       | Total KWH | Days | KWH Per Day | Cost Per Day | Average Temperature |  |  |
|-----------------------------|-----------|------|-------------|--------------|---------------------|--|--|
| Current                     | 538       | 29   | 团           |              | 50℉                 |  |  |
| Previous                    |           | 33   | 5           | 4            | 26℉                 |  |  |
| One Year Ago                |           | 29   | 7           |              | 46ኙ                 |  |  |
| Your Average Monthly Usage: |           |      |             |              |                     |  |  |