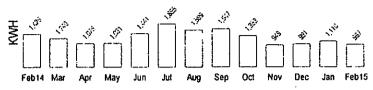

Page 2 of 2

KPSC Case No. 2015-00136

MISSION Staff's First Set of Data Requests
Order Dated May 27, 2015

Item No. 1

Attachment 1

Page 2 of 34

13 Month Usage History

Total KWH for Past 12 Months is

| 12 | į | J | Č | J |   |
|----|---|---|---|---|---|
| ~  |   | è | i | c | ١ |
|    |   |   |   |   |   |

| W (3) (4) |     | , gr | []<br> <br> # <sub>j</sub> | ** |     | *   | []  | Ŷ   |     |       | #      |
|-----------|-----|------|----------------------------|----|-----|-----|-----|-----|-----|-------|--------|
| May14 Jun | Jul | Aug  | Sep                        | 0d | Nov | Dec | Jan | Feb | Mar | Apr I | May 15 |

| Month        | Total KWH   | Days  | KWH Per      | Day   Cost | Per Day   | Average Temperature |
|--------------|-------------|-------|--------------|------------|-----------|---------------------|
| Current      | <b>3</b>    | 28    |              |            | art y     | 57°F                |
| Previous     |             | 29    | 2            |            | in.       | 50℉                 |
| One Year Ago |             | 32    |              |            | topu ja . | 58℉                 |
| Your Average | Monthly Usa | ge: 🐯 | F4 779 75 75 |            |           |                     |