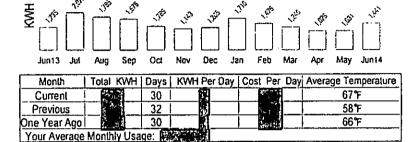

Page 2 of 2

KPSC Case No. 2015-00136

MISSION Staff's First Set of Data Requests
Order Dated May 27, 2015

Item No. 1

Attachment 1

Page 2 of 34

13 Month Usage History

Total KWH for Past 12 Months is

| 12 | į | J | Č | J |   |
|----|---|---|---|---|---|
| ~  |   | è | i | c | ١ |
|    |   |   |   |   |   |

| W (3) (4) |     | , gr | []<br> <br> # <sub>j</sub> | ** |     | *   | []  | Ŷ   |     |       | #      |
|-----------|-----|------|----------------------------|----|-----|-----|-----|-----|-----|-------|--------|
| May14 Jun | Jul | Aug  | Sep                        | 0d | Nov | Dec | Jan | Feb | Mar | Apr I | May 15 |

| Month        | Total KWH   | Days  | KWH Per      | Day   Cost | Per Day   | Average Temperature |
|--------------|-------------|-------|--------------|------------|-----------|---------------------|
| Current      | <b>3</b>    | 28    |              |            | art y     | 57°F                |
| Previous     |             | 29    | 2            |            | in.       | 50℉                 |
| One Year Ago |             | 32    |              |            | topu ja . | 58℉                 |
| Your Average | Monthly Usa | ge: 🐯 | F4 779 75 75 |            |           |                     |