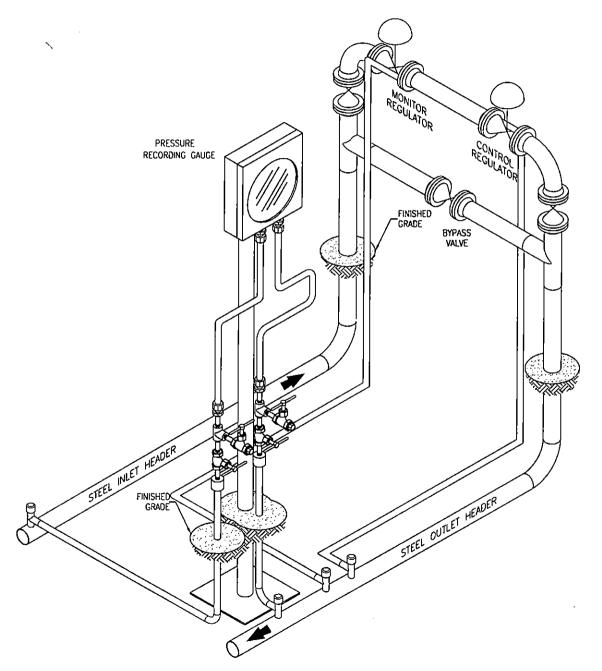

Response:

Please see the three attachments.

EXHIBIT 1

TYPICAL INSTALLATION FOR A MULTI-SUPPLY DISTRIBUTION SYSTEM

EXHIBIT 3

TYPICAL COLUMBIA INSTALLATION FOR A SINGLE SUPPLY DISTRIBUTION SYSTEM THAT SUPPLIES MORE THAN 100 CUSTOMERS