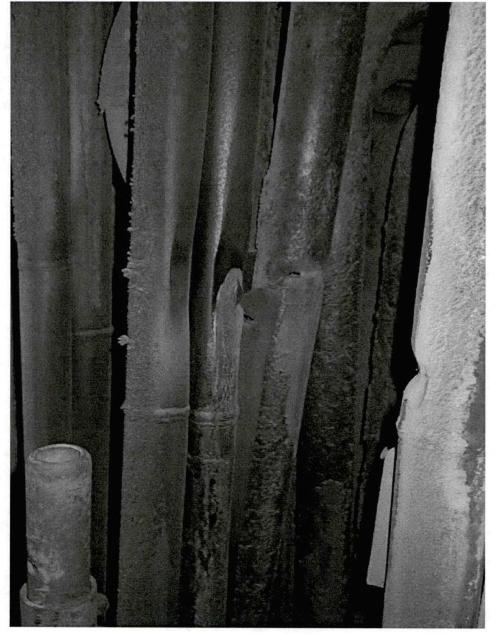

### Root Cause

The root cause for the tube failures are, as suspected, near the top of the hot reheat section. The starter appears to be the first or second reheat tube in the 7<sup>th</sup> element which imposed damage to the HRA and reheat tubes in the 6<sup>th</sup> element from the west wall; both HRA screen tubes required a dutchman approximately 2' long. The first reheat tube required a dutchman; the second tube was repaired by pad welding. In the 7<sup>th</sup> element from the west wall; the first HRA screen tube required a rather long Dutchman (10' to 12') due to overheat damage caused by starvation from a small leak near the roof caused by the initial leak in the reheater. The second HRA required a Dutchman 1' to 2' long. The first 3 reheat tubes required dutchmen ~3' long due to the very poor condition of the existing tube metal. The 4<sup>th</sup> tube was pad welded. In total, 10 tubes were repaired or replaced.

### Failure History

| 11-Nov-2011 | 53:37 | The second loop tube from the face of the hot<br>end reheater failed in a catastrophic manner<br>due to wall loss from coal ash corrosion.                                                                                                                                             |
|-------------|-------|----------------------------------------------------------------------------------------------------------------------------------------------------------------------------------------------------------------------------------------------------------------------------------------|
| 2-Jan-2013  | 76:44 | The 5 <sup>th</sup> tube in the third assembly from the east<br>wall in the high temperature reheater had<br>experienced external tube erosion caused by<br>7R soot blower.                                                                                                            |
| 18-Jan-2013 | 60:59 | The second loop tube from the face of the 3 <sup>rd</sup><br>element from the west wall of the high<br>temperature reheater section failed due to wall<br>loss from coal ash corrosion.                                                                                                |
| 22-Jan-2013 | 53:44 | The first loop tube from the face of the 28 <sup>th</sup><br>element from the east wall of the hot end<br>reheater failed due to wall loss from coal ash<br>corrosion.                                                                                                                 |
| 7-May-2013  | 58:30 | North side of the hot reheater opposite the HRA screen, in the fourth element from the west wall causing damage to the 3rd and 5 <sup>th</sup> element. The initial leak originated from a cracked lug between the outer loop and the second loop in the 3 element from the west wall. |

6104973 Removed door frame at big room on west side and replaced frame gasket.

6104977 Inspected all four mills. Re-shimmed tensioners. Stroked and set classifiers.

- 6104978 Inspected "A" APH air drive for looseness at shaft. Stub shaft bolts at over running clutch had backed out allowing shaft to wobble. Added new bolts and secured with wire.
- 6104972 Weld repaired gas leaks around A and B APH expansion joints, gas outlet ducts and precipitator inlet ducts.
- 6104961 Inspected booster fan blades for wear and oil leaks. Inspected for hydraulic leaks and hub oil level.
- 6104975 Changed oil in PA Fan bearings, FD Fan bearings and greased couplings on APHs.
- 6104971 Replaced four Dutchmen on HRA partition wall, 6<sup>th</sup> and 7<sup>th</sup> assemblies from west wall at elevation 212'. Replaced five reheater Dutchmen in the same assemblies. Pad weld repaired two R/H tubes in the same two assemblies. Added shields.
- 6104962 Replaced inspection door gasket on B mill pyrite hopper. Replaced seal air hose on 8R sootblower.
- 6105095 Replaced S/H pendant isolation valve.
- 6105028 Broke coupling, checked and realigned motor. E/M changed oil IB bearing.
- 6099522 Installed larger oil cooler on B mill. Inspected for adequate water flow to cooler.