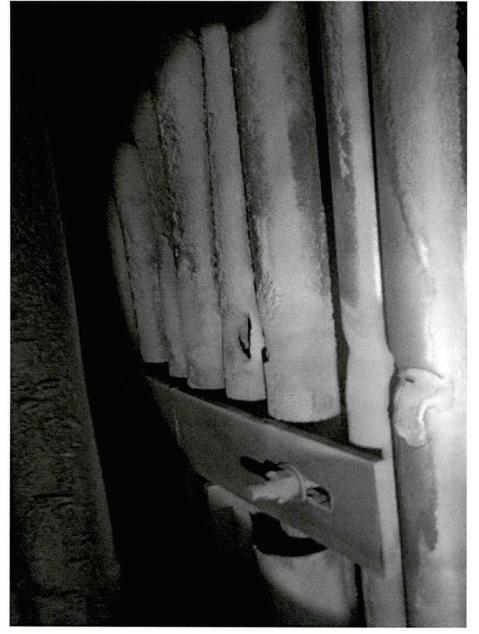

### Root Cause

The root cause for the tube failures are, as suspected, near the top of the hot reheat section. The starter appears to be the first or second reheat tube in the 7<sup>th</sup> element which imposed damage to the HRA and reheat tubes in the 6<sup>th</sup> element from the west wall; both HRA screen tubes required a dutchman approximately 2' long. The first reheat tube required a dutchman; the second tube was repaired by pad welding. In the 7<sup>th</sup> element from the west wall; the first HRA screen tube required a rather long Dutchman (10' to 12') due to overheat damage caused by starvation from a small leak near the roof caused by the initial leak in the reheater. The second HRA required a Dutchman 1' to 2' long. The first 3 reheat tubes required dutchmen ~3' long due to the very poor condition of the existing tube metal. The 4<sup>th</sup> tube was pad welded. In total, 10 tubes were repaired or replaced.

### Failure History

| 11-Nov-2011 | 53:37 | The second loop tube from the face of the hot<br>end reheater failed in a catastrophic manner<br>due to wall loss from coal ash corrosion.                                                                                                                                             |
|-------------|-------|----------------------------------------------------------------------------------------------------------------------------------------------------------------------------------------------------------------------------------------------------------------------------------------|
| 2-Jan-2013  | 76:44 | The 5 <sup>th</sup> tube in the third assembly from the east<br>wall in the high temperature reheater had<br>experienced external tube erosion caused by<br>7R soot blower.                                                                                                            |
| 18-Jan-2013 | 60:59 | The second loop tube from the face of the 3 <sup>rd</sup><br>element from the west wall of the high<br>temperature reheater section failed due to wall<br>loss from coal ash corrosion.                                                                                                |
| 22-Jan-2013 | 53:44 | The first loop tube from the face of the 28 <sup>th</sup><br>element from the east wall of the hot end<br>reheater failed due to wall loss from coal ash<br>corrosion.                                                                                                                 |
| 7-May-2013  | 58:30 | North side of the hot reheater opposite the HRA screen, in the fourth element from the west wall causing damage to the 3rd and 5 <sup>th</sup> element. The initial leak originated from a cracked lug between the outer loop and the second loop in the 3 element from the west wall. |

6104973 Removed door frame at big room on west side and replaced frame gasket.

6104977 Inspected all four mills. Re-shimmed tensioners. Stroked and set classifiers.

- 6104978 Inspected "A" APH air drive for looseness at shaft. Stub shaft bolts at over running clutch had backed out allowing shaft to wobble. Added new bolts and secured with wire.
- 6104972 Weld repaired gas leaks around A and B APH expansion joints, gas outlet ducts and precipitator inlet ducts.
- 6104961 Inspected booster fan blades for wear and oil leaks. Inspected for hydraulic leaks and hub oil level.
- 6104975 Changed oil in PA Fan bearings, FD Fan bearings and greased couplings on APHs.
- 6104971 Replaced four Dutchmen on HRA partition wall, 6<sup>th</sup> and 7<sup>th</sup> assemblies from west wall at elevation 212'. Replaced five reheater Dutchmen in the same assemblies. Pad weld repaired two R/H tubes in the same two assemblies. Added shields.
- 6104962 Replaced inspection door gasket on B mill pyrite hopper. Replaced seal air hose on 8R sootblower.
- 6105095 Replaced S/H pendant isolation valve.
- 6105028 Broke coupling, checked and realigned motor. E/M changed oil IB bearing.
- 6099522 Installed larger oil cooler on B mill. Inspected for adequate water flow to cooler.