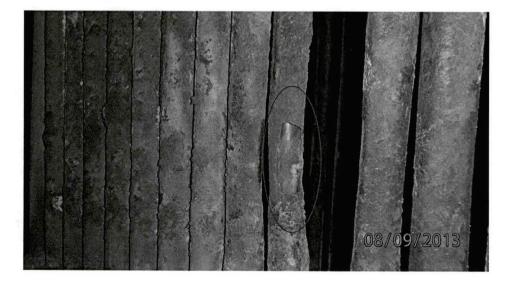

### Root Cause

The root cause for the tube failures are, as suspected, near the top of the hot reheat section. The starter appears to be the first or second reheat tube in the 7<sup>th</sup> element which imposed damage to the HRA and reheat tubes in the 6<sup>th</sup> element from the west wall; both HRA screen tubes required a dutchman approximately 2' long. The first reheat tube required a dutchman; the second tube was repaired by pad welding. In the 7<sup>th</sup> element from the west wall; the first HRA screen tube required a rather long Dutchman (10' to 12') due to overheat damage caused by starvation from a small leak near the roof caused by the initial leak in the reheater. The second HRA required a Dutchman 1' to 2' long. The first 3 reheat tubes required dutchmen ~3' long due to the very poor condition of the existing tube metal. The 4<sup>th</sup> tube was pad welded. In total, 10 tubes were repaired or replaced.