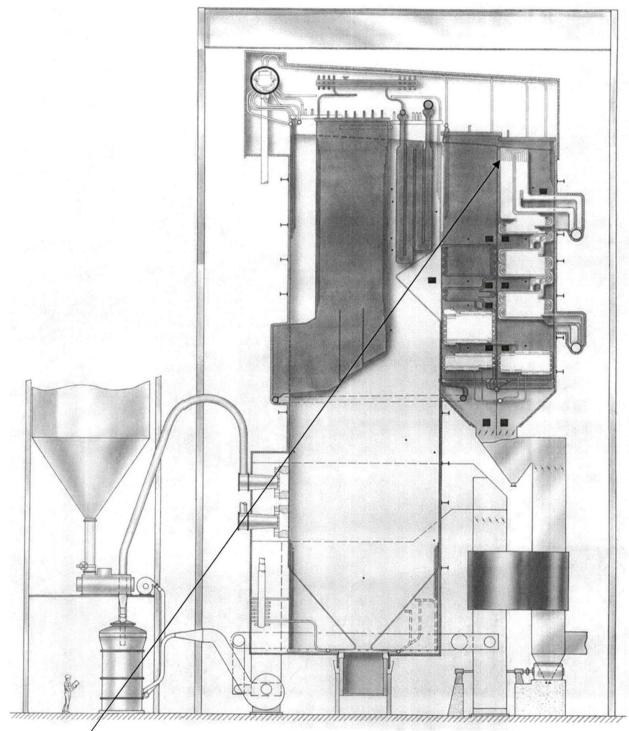

#### **Outage Description**

Coleman unit 1 was removed from service on Friday, 26-Jul-2013 at 10:18 and returned to service on Tuesday, 30-Jul-2013 at 01:10 for duration of 74:52 against an initial target of 76:00. This was an unplanned event, and as such is classified as a Class I (UO2) forced outage. The unit was removed from service in a controlled manner due to a suspected leak in the upper (hot) reheater section.