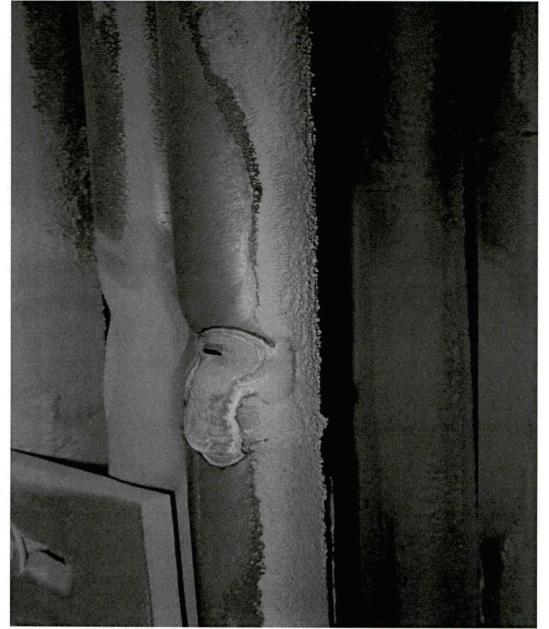

### Root Cause

The root cause for the tube failures are, as suspected, near the top of the hot reheat section. The starter appears to be the first or second reheat tube in the 7<sup>th</sup> element which imposed damage to the HRA and reheat tubes in the 6<sup>th</sup> element from the west wall; both HRA screen tubes required a dutchman approximately 2' long. The first reheat tube required a dutchman; the second tube was repaired by pad welding. In the 7<sup>th</sup> element from the west wall; the first HRA screen tube required a rather long Dutchman (10' to 12') due to overheat damage caused by starvation from a small leak near the roof caused by the initial leak in the reheater. The second HRA required a Dutchman 1' to 2' long. The first 3 reheat tubes required dutchmen ~3' long due to the very poor condition of the existing tube metal. The 4<sup>th</sup> tube was pad welded. In total, 10 tubes were repaired or replaced.

### Failure History

| 11-Nov-2011 | 53:37 | The second loop tube from the face of the hot<br>end reheater failed in a catastrophic manner<br>due to wall loss from coal ash corrosion.                                                                                                                                             |
|-------------|-------|----------------------------------------------------------------------------------------------------------------------------------------------------------------------------------------------------------------------------------------------------------------------------------------|
| 2-Jan-2013  | 76:44 | The 5 <sup>th</sup> tube in the third assembly from the east<br>wall in the high temperature reheater had<br>experienced external tube erosion caused by<br>7R soot blower.                                                                                                            |
| 18-Jan-2013 | 60:59 | The second loop tube from the face of the 3 <sup>rd</sup><br>element from the west wall of the high<br>temperature reheater section failed due to wall<br>loss from coal ash corrosion.                                                                                                |
| 22-Jan-2013 | 53:44 | The first loop tube from the face of the 28 <sup>th</sup><br>element from the east wall of the hot end<br>reheater failed due to wall loss from coal ash<br>corrosion.                                                                                                                 |
| 7-May-2013  | 58:30 | North side of the hot reheater opposite the HRA screen, in the fourth element from the west wall causing damage to the 3rd and 5 <sup>th</sup> element. The initial leak originated from a cracked lug between the outer loop and the second loop in the 3 element from the west wall. |

6104973 Removed door frame at big room on west side and replaced frame gasket.

6104977 Inspected all four mills. Re-shimmed tensioners. Stroked and set classifiers.

- 6104978 Inspected "A" APH air drive for looseness at shaft. Stub shaft bolts at over running clutch had backed out allowing shaft to wobble. Added new bolts and secured with wire.
- 6104972 Weld repaired gas leaks around A and B APH expansion joints, gas outlet ducts and precipitator inlet ducts.
- 6104961 Inspected booster fan blades for wear and oil leaks. Inspected for hydraulic leaks and hub oil level.
- 6104975 Changed oil in PA Fan bearings, FD Fan bearings and greased couplings on APHs.
- 6104971 Replaced four Dutchmen on HRA partition wall, 6<sup>th</sup> and 7<sup>th</sup> assemblies from west wall at elevation 212'. Replaced five reheater Dutchmen in the same assemblies. Pad weld repaired two R/H tubes in the same two assemblies. Added shields.
- 6104962 Replaced inspection door gasket on B mill pyrite hopper. Replaced seal air hose on 8R sootblower.
- 6105095 Replaced S/H pendant isolation valve.
- 6105028 Broke coupling, checked and realigned motor. E/M changed oil IB bearing.
- 6099522 Installed larger oil cooler on B mill. Inspected for adequate water flow to cooler.