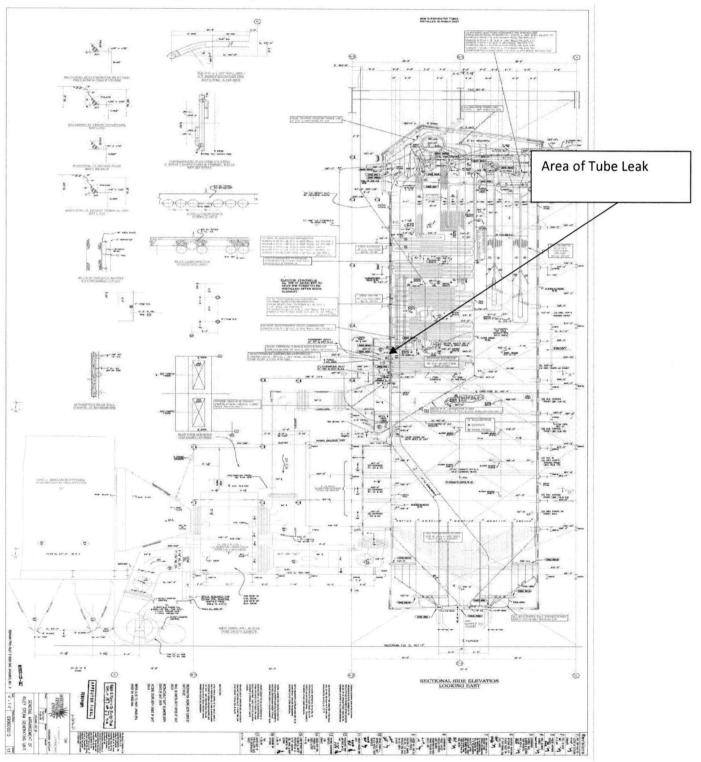

#### **Outage Description**

Coleman unit 1 was removed from service on Friday, 26-Jul-2013 at 10:18 and returned to service on Tuesday, 30-Jul-2013 at 01:10 for duration of 74:52 against an initial target of 76:00. This was an unplanned event, and as such is classified as a Class I (UO2) forced outage. The unit was removed from service in a controlled manner due to a suspected leak in the upper (hot) reheater section.

### Root Cause

The root cause for the tube failures are, as suspected, near the top of the hot reheat section. The starter appears to be the first or second reheat tube in the 7<sup>th</sup> element which imposed damage to the HRA and reheat tubes in the 6<sup>th</sup> element from the west wall; both HRA screen tubes required a dutchman approximately 2' long. The first reheat tube required a dutchman; the second tube was repaired by pad welding. In the 7<sup>th</sup> element from the west wall; the first HRA screen tube required a rather long Dutchman (10' to 12') due to overheat damage caused by starvation from a small leak near the roof caused by the initial leak in the reheater. The second HRA required a Dutchman 1' to 2' long. The first 3 reheat tubes required dutchmen ~3' long due to the very poor condition of the existing tube metal. The 4<sup>th</sup> tube was pad welded. In total, 10 tubes were repaired or replaced.