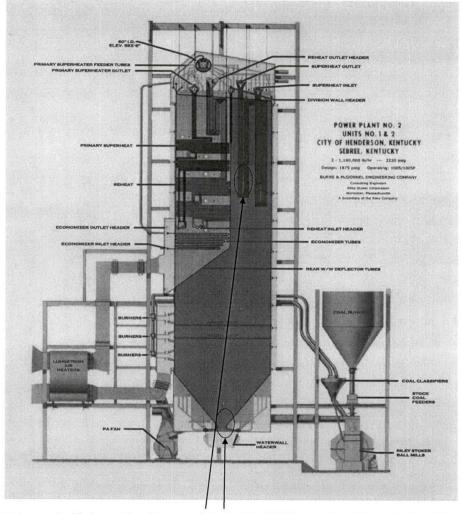

#### **Outage Description**

Coleman unit 1 was removed from service on Friday, 26-Jul-2013 at 10:18 and returned to service on Tuesday, 30-Jul-2013 at 01:10 for duration of 74:52 against an initial target of 76:00. This was an unplanned event, and as such is classified as a Class I (UO2) forced outage. The unit was removed from service in a controlled manner due to a suspected leak in the upper (hot) reheater section.

### Root Cause

The root cause for the tube failures are, as suspected, near the top of the hot reheat section. The starter appears to be the first or second reheat tube in the 7<sup>th</sup> element which imposed damage to the HRA and reheat tubes in the 6<sup>th</sup> element from the west wall; both HRA screen tubes required a dutchman approximately 2' long. The first reheat tube required a dutchman; the second tube was repaired by pad welding. In the 7<sup>th</sup> element from the west wall; the first HRA screen tube required a rather long Dutchman (10' to 12') due to overheat damage caused by starvation from a small leak near the roof caused by the initial leak in the reheater. The second HRA required a Dutchman 1' to 2' long. The first 3 reheat tubes required dutchmen ~3' long due to the very poor condition of the existing tube metal. The 4<sup>th</sup> tube was pad welded. In total, 10 tubes were repaired or replaced.

### **Corrective Action**

This section of the reheater is scheduled to be replaced during the fall outage of 2013.