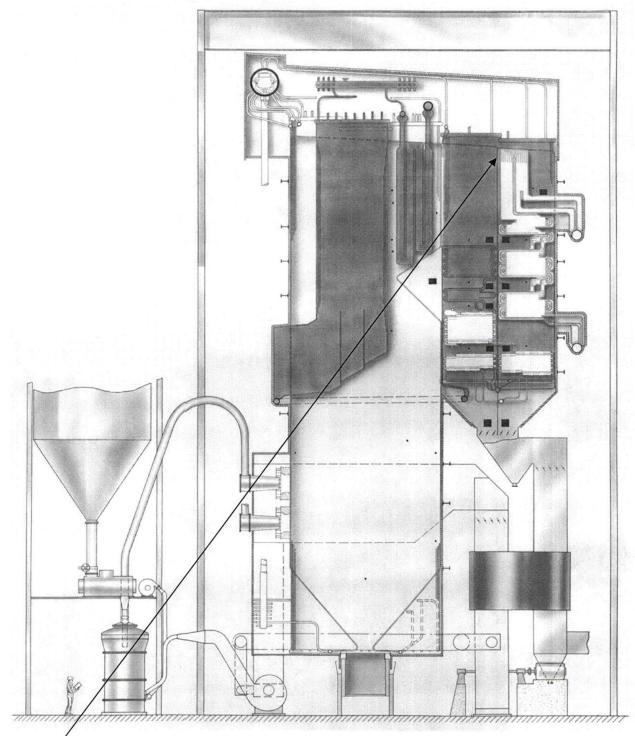

#### **Outage Description**

Coleman unit 1 was removed from service on Friday, 26-Jul-2013 at 10:18 and returned to service on Tuesday, 30-Jul-2013 at 01:10 for duration of 74:52 against an initial target of 76:00. This was an unplanned event, and as such is classified as a Class I (UO2) forced outage. The unit was removed from service in a controlled manner due to a suspected leak in the upper (hot) reheater section.

### Root Cause

The root cause for the tube failures are, as suspected, near the top of the hot reheat section. The starter appears to be the first or second reheat tube in the 7<sup>th</sup> element which imposed damage to the HRA and reheat tubes in the 6<sup>th</sup> element from the west wall; both HRA screen tubes required a dutchman approximately 2' long. The first reheat tube required a dutchman; the second tube was repaired by pad welding. In the 7<sup>th</sup> element from the west wall; the first HRA screen tube required a rather long Dutchman (10' to 12') due to overheat damage caused by starvation from a small leak near the roof caused by the initial leak in the reheater. The second HRA required a Dutchman 1' to 2' long. The first 3 reheat tubes required dutchmen ~3' long due to the very poor condition of the existing tube metal. The 4<sup>th</sup> tube was pad welded. In total, 10 tubes were repaired or replaced.

### **Corrective Action**

This section of the reheater is scheduled to be replaced during the fall outage of 2013.