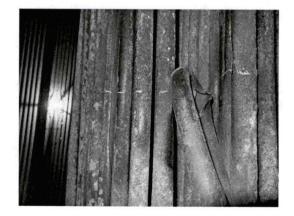

### Root Cause

The root cause for the tube failures are, as suspected, near the top of the hot reheat section. The starter appears to be the first or second reheat tube in the 7<sup>th</sup> element which imposed damage to the HRA and reheat tubes in the 6<sup>th</sup> element from the west wall; both HRA screen tubes required a dutchman approximately 2' long. The first reheat tube required a dutchman; the second tube was repaired by pad welding. In the 7<sup>th</sup> element from the west wall; the first HRA screen tube required a rather long Dutchman (10' to 12') due to overheat damage caused by starvation from a small leak near the roof caused by the initial leak in the reheater. The second HRA required a Dutchman 1' to 2' long. The first 3 reheat tubes required dutchmen ~3' long due to the very poor condition of the existing tube metal. The 4<sup>th</sup> tube was pad welded. In total, 10 tubes were repaired or replaced.

### Failure History

| 11-Nov-2011 | 53:37 | The second loop tube from the face of the hot<br>end reheater failed in a catastrophic manner<br>due to wall loss from coal ash corrosion.                                                                                                                                             |
|-------------|-------|----------------------------------------------------------------------------------------------------------------------------------------------------------------------------------------------------------------------------------------------------------------------------------------|
| 2-Jan-2013  | 76:44 | The 5 <sup>th</sup> tube in the third assembly from the east<br>wall in the high temperature reheater had<br>experienced external tube erosion caused by<br>7R soot blower.                                                                                                            |
| 18-Jan-2013 | 60:59 | The second loop tube from the face of the 3 <sup>rd</sup><br>element from the west wall of the high<br>temperature reheater section failed due to wall<br>loss from coal ash corrosion.                                                                                                |
| 22-Jan-2013 | 53:44 | The first loop tube from the face of the 28 <sup>th</sup><br>element from the east wall of the hot end<br>reheater failed due to wall loss from coal ash<br>corrosion.                                                                                                                 |
| 7-May-2013  | 58:30 | North side of the hot reheater opposite the HRA screen, in the fourth element from the west wall causing damage to the 3rd and 5 <sup>th</sup> element. The initial leak originated from a cracked lug between the outer loop and the second loop in the 3 element from the west wall. |