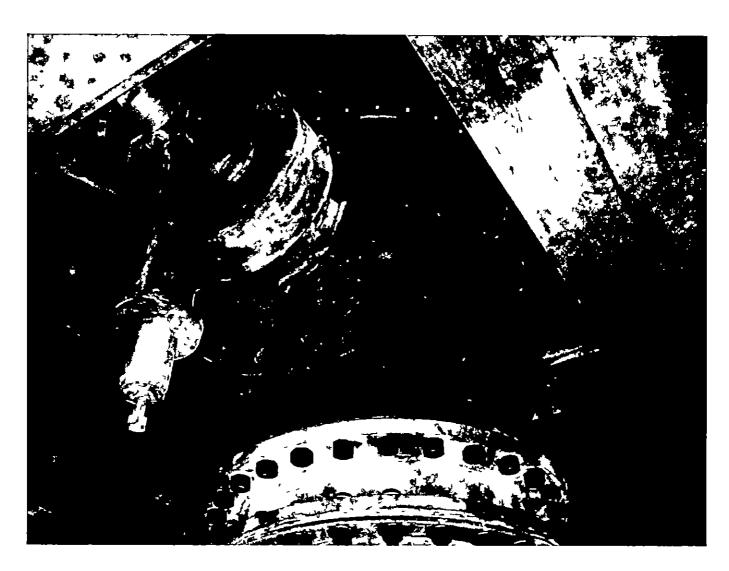

### Root Cause

The root cause for the tube failures are, as suspected, near the top of the hot reheat section. The starter appears to be the first or second reheat tube in the 7<sup>th</sup> element which imposed damage to the HRA and reheat tubes in the 6<sup>th</sup> element from the west wall; both HRA screen tubes required a dutchman approximately 2' long. The first reheat tube required a dutchman; the second tube was repaired by pad welding. In the 7<sup>th</sup> element from the west wall; the first HRA screen tube required a rather long Dutchman (10' to 12') due to overheat damage caused by starvation from a small leak near the roof caused by the initial leak in the reheater. The second HRA required a Dutchman 1' to 2' long. The first 3 reheat tubes required dutchmen ~3' long due to the very poor condition of the existing tube metal. The 4<sup>th</sup> tube was pad welded. In total, 10 tubes were repaired or replaced.

### Failure History

| 11-Nov-2011 | 53:37 | The second loop tube from the face of the hot<br>end reheater failed in a catastrophic manner<br>due to wall loss from coal ash corrosion.                                                                                                                                             |
|-------------|-------|----------------------------------------------------------------------------------------------------------------------------------------------------------------------------------------------------------------------------------------------------------------------------------------|
| 2-Jan-2013  | 76:44 | The 5 <sup>th</sup> tube in the third assembly from the east<br>wall in the high temperature reheater had<br>experienced external tube erosion caused by<br>7R soot blower.                                                                                                            |
| 18-Jan-2013 | 60:59 | The second loop tube from the face of the 3 <sup>rd</sup><br>element from the west wall of the high<br>temperature reheater section failed due to wall<br>loss from coal ash corrosion.                                                                                                |
| 22-Jan-2013 | 53:44 | The first loop tube from the face of the 28 <sup>th</sup><br>element from the east wall of the hot end<br>reheater failed due to wall loss from coal ash<br>corrosion.                                                                                                                 |
| 7-May-2013  | 58:30 | North side of the hot reheater opposite the HRA screen, in the fourth element from the west wall causing damage to the 3rd and 5 <sup>th</sup> element. The initial leak originated from a cracked lug between the outer loop and the second loop in the 3 element from the west wall. |