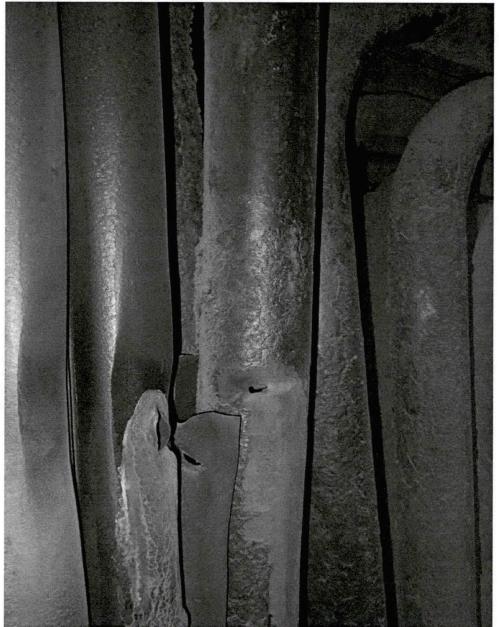

### Root Cause

The root cause for the tube failures are, as suspected, near the top of the hot reheat section. The starter appears to be the first or second reheat tube in the 7<sup>th</sup> element which imposed damage to the HRA and reheat tubes in the 6<sup>th</sup> element from the west wall; both HRA screen tubes required a dutchman approximately 2' long. The first reheat tube required a dutchman; the second tube was repaired by pad welding. In the 7<sup>th</sup> element from the west wall; the first HRA screen tube required a rather long Dutchman (10' to 12') due to overheat damage caused by starvation from a small leak near the roof caused by the initial leak in the reheater. The second HRA required a Dutchman 1' to 2' long. The first 3 reheat tubes required dutchmen ~3' long due to the very poor condition of the existing tube metal. The 4<sup>th</sup> tube was pad welded. In total, 10 tubes were repaired or replaced.

### Failure History

| 11-Nov-2011 | 53:37 | The second loop tube from the face of the hot<br>end reheater failed in a catastrophic manner<br>due to wall loss from coal ash corrosion.                                                                                                                                             |
|-------------|-------|----------------------------------------------------------------------------------------------------------------------------------------------------------------------------------------------------------------------------------------------------------------------------------------|
| 2-Jan-2013  | 76:44 | The 5 <sup>th</sup> tube in the third assembly from the east<br>wall in the high temperature reheater had<br>experienced external tube erosion caused by<br>7R soot blower.                                                                                                            |
| 18-Jan-2013 | 60:59 | The second loop tube from the face of the 3 <sup>rd</sup><br>element from the west wall of the high<br>temperature reheater section failed due to wall<br>loss from coal ash corrosion.                                                                                                |
| 22-Jan-2013 | 53:44 | The first loop tube from the face of the 28 <sup>th</sup><br>element from the east wall of the hot end<br>reheater failed due to wall loss from coal ash<br>corrosion.                                                                                                                 |
| 7-May-2013  | 58:30 | North side of the hot reheater opposite the HRA screen, in the fourth element from the west wall causing damage to the 3rd and 5 <sup>th</sup> element. The initial leak originated from a cracked lug between the outer loop and the second loop in the 3 element from the west wall. |

6104973 Removed door frame at big room on west side and replaced frame gasket.

6104977 Inspected all four mills. Re-shimmed tensioners. Stroked and set classifiers.

- 6104978 Inspected "A" APH air drive for looseness at shaft. Stub shaft bolts at over running clutch had backed out allowing shaft to wobble. Added new bolts and secured with wire.
- 6104972 Weld repaired gas leaks around A and B APH expansion joints, gas outlet ducts and precipitator inlet ducts.
- 6104961 Inspected booster fan blades for wear and oil leaks. Inspected for hydraulic leaks and hub oil level.
- 6104975 Changed oil in PA Fan bearings, FD Fan bearings and greased couplings on APHs.
- 6104971 Replaced four Dutchmen on HRA partition wall, 6<sup>th</sup> and 7<sup>th</sup> assemblies from west wall at elevation 212'. Replaced five reheater Dutchmen in the same assemblies. Pad weld repaired two R/H tubes in the same two assemblies. Added shields.
- 6104962 Replaced inspection door gasket on B mill pyrite hopper. Replaced seal air hose on 8R sootblower.
- 6105095 Replaced S/H pendant isolation valve.
- 6105028 Broke coupling, checked and realigned motor. E/M changed oil IB bearing.
- 6099522 Installed larger oil cooler on B mill. Inspected for adequate water flow to cooler.