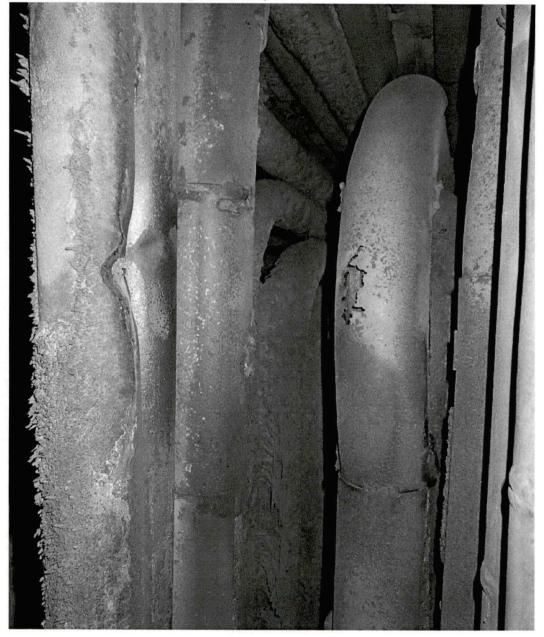

### Root Cause

The root cause for the tube failures are, as suspected, near the top of the hot reheat section. The starter appears to be the first or second reheat tube in the 7<sup>th</sup> element which imposed damage to the HRA and reheat tubes in the 6<sup>th</sup> element from the west wall; both HRA screen tubes required a dutchman approximately 2' long. The first reheat tube required a dutchman; the second tube was repaired by pad welding. In the 7<sup>th</sup> element from the west wall; the first HRA screen tube required a rather long Dutchman (10' to 12') due to overheat damage caused by starvation from a small leak near the roof caused by the initial leak in the reheater. The second HRA required a Dutchman 1' to 2' long. The first 3 reheat tubes required dutchmen ~3' long due to the very poor condition of the existing tube metal. The 4<sup>th</sup> tube was pad welded. In total, 10 tubes were repaired or replaced.

### Failure History

| 11-Nov-2011 | 53:37 | The second loop tube from the face of the hot<br>end reheater failed in a catastrophic manner<br>due to wall loss from coal ash corrosion.                                                                                                                                             |
|-------------|-------|----------------------------------------------------------------------------------------------------------------------------------------------------------------------------------------------------------------------------------------------------------------------------------------|
| 2-Jan-2013  | 76:44 | The 5 <sup>th</sup> tube in the third assembly from the east<br>wall in the high temperature reheater had<br>experienced external tube erosion caused by<br>7R soot blower.                                                                                                            |
| 18-Jan-2013 | 60:59 | The second loop tube from the face of the 3 <sup>rd</sup><br>element from the west wall of the high<br>temperature reheater section failed due to wall<br>loss from coal ash corrosion.                                                                                                |
| 22-Jan-2013 | 53:44 | The first loop tube from the face of the 28 <sup>th</sup><br>element from the east wall of the hot end<br>reheater failed due to wall loss from coal ash<br>corrosion.                                                                                                                 |
| 7-May-2013  | 58:30 | North side of the hot reheater opposite the HRA screen, in the fourth element from the west wall causing damage to the 3rd and 5 <sup>th</sup> element. The initial leak originated from a cracked lug between the outer loop and the second loop in the 3 element from the west wall. |