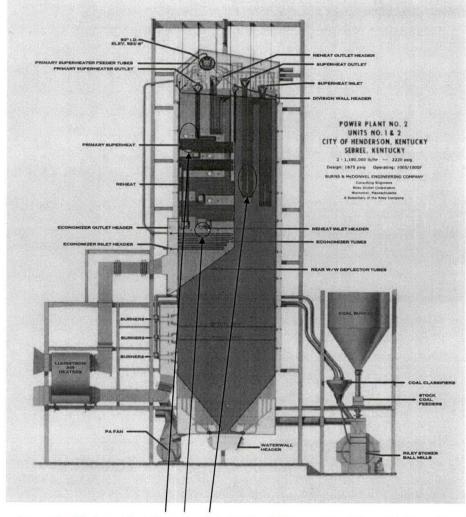

#### **Outage Description**

Coleman unit 1 was removed from service on Friday, 26-Jul-2013 at 10:18 and returned to service on Tuesday, 30-Jul-2013 at 01:10 for duration of 74:52 against an initial target of 76:00. This was an unplanned event, and as such is classified as a Class I (UO2) forced outage. The unit was removed from service in a controlled manner due to a suspected leak in the upper (hot) reheater section.

### Root Cause

The root cause for the tube failures are, as suspected, near the top of the hot reheat section. The starter appears to be the first or second reheat tube in the 7<sup>th</sup> element which imposed damage to the HRA and reheat tubes in the 6<sup>th</sup> element from the west wall; both HRA screen tubes required a dutchman approximately 2' long. The first reheat tube required a dutchman; the second tube was repaired by pad welding. In the 7<sup>th</sup> element from the west wall; the first HRA screen tube required a rather long Dutchman (10' to 12') due to overheat damage caused by starvation from a small leak near the roof caused by the initial leak in the reheater. The second HRA required a Dutchman 1' to 2' long. The first 3 reheat tubes required dutchmen ~3' long due to the very poor condition of the existing tube metal. The 4<sup>th</sup> tube was pad welded. In total, 10 tubes were repaired or replaced.