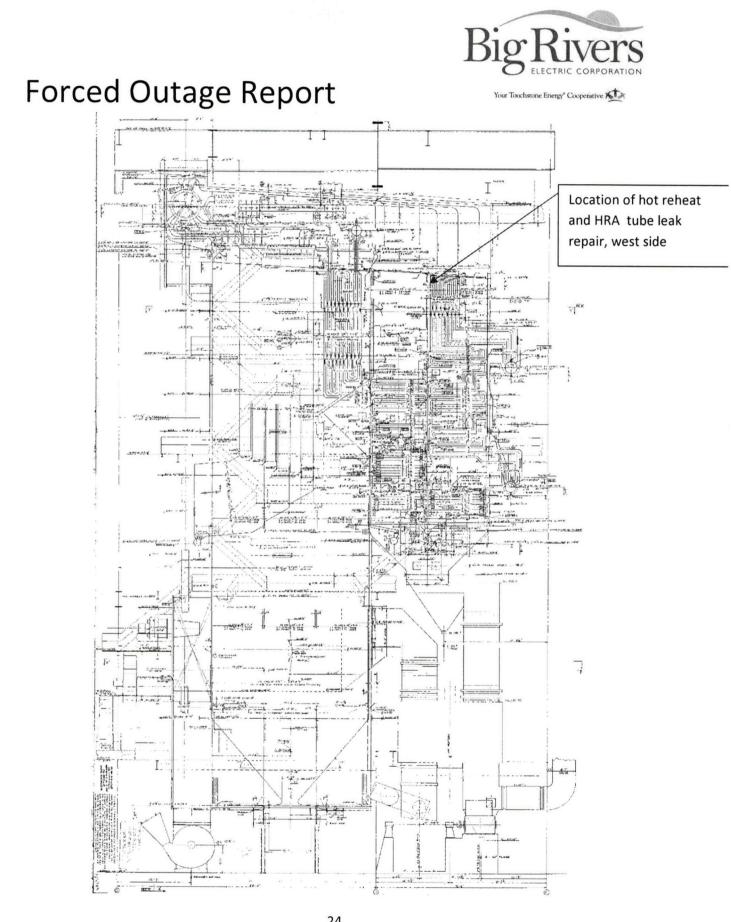

#### **Outage Description**

Coleman unit 1 was removed from service on Friday, 26-Jul-2013 at 10:18 and returned to service on Tuesday, 30-Jul-2013 at 01:10 for duration of 74:52 against an initial target of 76:00. This was an unplanned event, and as such is classified as a Class I (UO2) forced outage. The unit was removed from service in a controlled manner due to a suspected leak in the upper (hot) reheater section.

### Root Cause

The root cause for the tube failures are, as suspected, near the top of the hot reheat section. The starter appears to be the first or second reheat tube in the 7<sup>th</sup> element which imposed damage to the HRA and reheat tubes in the 6<sup>th</sup> element from the west wall; both HRA screen tubes required a dutchman approximately 2' long. The first reheat tube required a dutchman; the second tube was repaired by pad welding. In the 7<sup>th</sup> element from the west wall; the first HRA screen tube required a rather long Dutchman (10' to 12') due to overheat damage caused by starvation from a small leak near the roof caused by the initial leak in the reheater. The second HRA required a Dutchman 1' to 2' long. The first 3 reheat tubes required dutchmen ~3' long due to the very poor condition of the existing tube metal. The 4<sup>th</sup> tube was pad welded. In total, 10 tubes were repaired or replaced.

### **Corrective Action**

This section of the reheater is scheduled to be replaced during the fall outage of 2013.