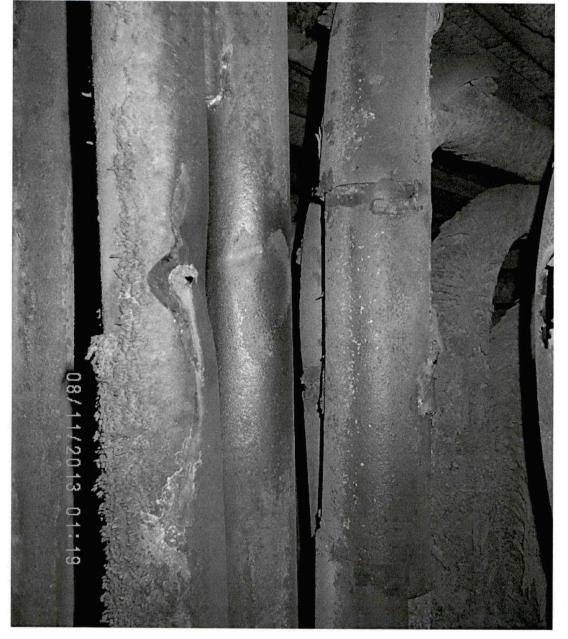

### Root Cause

The root cause for the tube failures are, as suspected, near the top of the hot reheat section. The starter appears to be the first or second reheat tube in the 7<sup>th</sup> element which imposed damage to the HRA and reheat tubes in the 6<sup>th</sup> element from the west wall; both HRA screen tubes required a dutchman approximately 2' long. The first reheat tube required a dutchman; the second tube was repaired by pad welding. In the 7<sup>th</sup> element from the west wall; the first HRA screen tube required a rather long Dutchman (10' to 12') due to overheat damage caused by starvation from a small leak near the roof caused by the initial leak in the reheater. The second HRA required a Dutchman 1' to 2' long. The first 3 reheat tubes required dutchmen ~3' long due to the very poor condition of the existing tube metal. The 4<sup>th</sup> tube was pad welded. In total, 10 tubes were repaired or replaced.

### Failure History

| 11-Nov-2011 | 53:37 | The second loop tube from the face of the hot<br>end reheater failed in a catastrophic manner<br>due to wall loss from coal ash corrosion.                                                                                                                                             |
|-------------|-------|----------------------------------------------------------------------------------------------------------------------------------------------------------------------------------------------------------------------------------------------------------------------------------------|
| 2-Jan-2013  | 76:44 | The 5 <sup>th</sup> tube in the third assembly from the east<br>wall in the high temperature reheater had<br>experienced external tube erosion caused by<br>7R soot blower.                                                                                                            |
| 18-Jan-2013 | 60:59 | The second loop tube from the face of the 3 <sup>rd</sup><br>element from the west wall of the high<br>temperature reheater section failed due to wall<br>loss from coal ash corrosion.                                                                                                |
| 22-Jan-2013 | 53:44 | The first loop tube from the face of the 28 <sup>th</sup><br>element from the east wall of the hot end<br>reheater failed due to wall loss from coal ash<br>corrosion.                                                                                                                 |
| 7-May-2013  | 58:30 | North side of the hot reheater opposite the HRA screen, in the fourth element from the west wall causing damage to the 3rd and 5 <sup>th</sup> element. The initial leak originated from a cracked lug between the outer loop and the second loop in the 3 element from the west wall. |