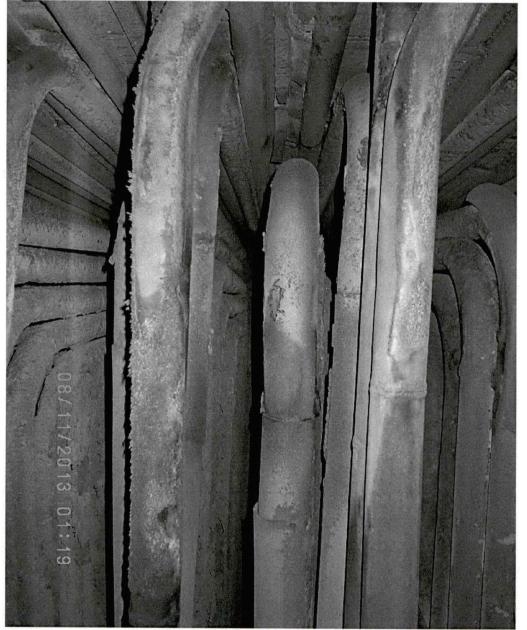

### Root Cause

The root cause for the tube failures are, as suspected, near the top of the hot reheat section. The starter appears to be the first or second reheat tube in the 7<sup>th</sup> element which imposed damage to the HRA and reheat tubes in the 6<sup>th</sup> element from the west wall; both HRA screen tubes required a dutchman approximately 2' long. The first reheat tube required a dutchman; the second tube was repaired by pad welding. In the 7<sup>th</sup> element from the west wall; the first HRA screen tube required a rather long Dutchman (10' to 12') due to overheat damage caused by starvation from a small leak near the roof caused by the initial leak in the reheater. The second HRA required a Dutchman 1' to 2' long. The first 3 reheat tubes required dutchmen ~3' long due to the very poor condition of the existing tube metal. The 4<sup>th</sup> tube was pad welded. In total, 10 tubes were repaired or replaced.

6104973 Removed door frame at big room on west side and replaced frame gasket.

6104977 Inspected all four mills. Re-shimmed tensioners. Stroked and set classifiers.

- 6104978 Inspected "A" APH air drive for looseness at shaft. Stub shaft bolts at over running clutch had backed out allowing shaft to wobble. Added new bolts and secured with wire.
- 6104972 Weld repaired gas leaks around A and B APH expansion joints, gas outlet ducts and precipitator inlet ducts.
- 6104961 Inspected booster fan blades for wear and oil leaks. Inspected for hydraulic leaks and hub oil level.
- 6104975 Changed oil in PA Fan bearings, FD Fan bearings and greased couplings on APHs.
- 6104971 Replaced four Dutchmen on HRA partition wall, 6<sup>th</sup> and 7<sup>th</sup> assemblies from west wall at elevation 212'. Replaced five reheater Dutchmen in the same assemblies. Pad weld repaired two R/H tubes in the same two assemblies. Added shields.
- 6104962 Replaced inspection door gasket on B mill pyrite hopper. Replaced seal air hose on 8R sootblower.
- 6105095 Replaced S/H pendant isolation valve.
- 6105028 Broke coupling, checked and realigned motor. E/M changed oil IB bearing.
- 6099522 Installed larger oil cooler on B mill. Inspected for adequate water flow to cooler.