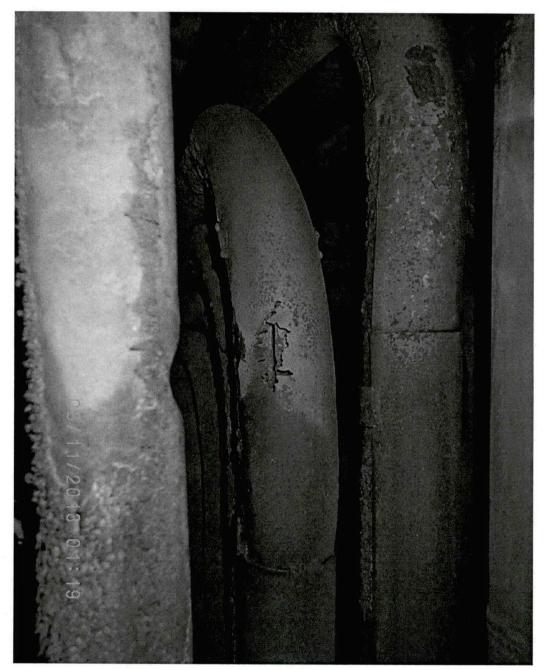

### Root Cause

The root cause for the tube failures are, as suspected, near the top of the hot reheat section. The starter appears to be the first or second reheat tube in the 7<sup>th</sup> element which imposed damage to the HRA and reheat tubes in the 6<sup>th</sup> element from the west wall; both HRA screen tubes required a dutchman approximately 2' long. The first reheat tube required a dutchman; the second tube was repaired by pad welding. In the 7<sup>th</sup> element from the west wall; the first HRA screen tube required a rather long Dutchman (10' to 12') due to overheat damage caused by starvation from a small leak near the roof caused by the initial leak in the reheater. The second HRA required a Dutchman 1' to 2' long. The first 3 reheat tubes required dutchmen ~3' long due to the very poor condition of the existing tube metal. The 4<sup>th</sup> tube was pad welded. In total, 10 tubes were repaired or replaced.

### Failure History

| 11-Nov-2011 | 53:37 | The second loop tube from the face of the hot<br>end reheater failed in a catastrophic manner<br>due to wall loss from coal ash corrosion.                                                                                                                                             |
|-------------|-------|----------------------------------------------------------------------------------------------------------------------------------------------------------------------------------------------------------------------------------------------------------------------------------------|
| 2-Jan-2013  | 76:44 | The 5 <sup>th</sup> tube in the third assembly from the east<br>wall in the high temperature reheater had<br>experienced external tube erosion caused by<br>7R soot blower.                                                                                                            |
| 18-Jan-2013 | 60:59 | The second loop tube from the face of the 3 <sup>rd</sup><br>element from the west wall of the high<br>temperature reheater section failed due to wall<br>loss from coal ash corrosion.                                                                                                |
| 22-Jan-2013 | 53:44 | The first loop tube from the face of the 28 <sup>th</sup><br>element from the east wall of the hot end<br>reheater failed due to wall loss from coal ash<br>corrosion.                                                                                                                 |
| 7-May-2013  | 58:30 | North side of the hot reheater opposite the HRA screen, in the fourth element from the west wall causing damage to the 3rd and 5 <sup>th</sup> element. The initial leak originated from a cracked lug between the outer loop and the second loop in the 3 element from the west wall. |