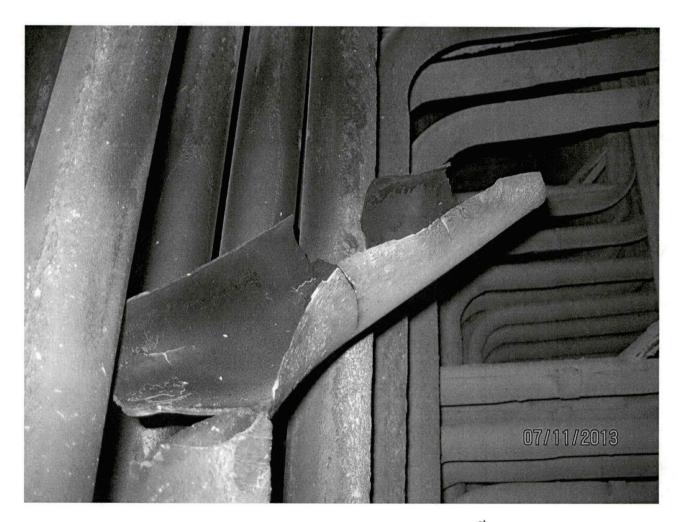

### Root Cause

The root cause for the tube failures are, as suspected, near the top of the hot reheat section. The starter appears to be the first or second reheat tube in the 7<sup>th</sup> element which imposed damage to the HRA and reheat tubes in the 6<sup>th</sup> element from the west wall; both HRA screen tubes required a dutchman approximately 2' long. The first reheat tube required a dutchman; the second tube was repaired by pad welding. In the 7<sup>th</sup> element from the west wall; the first HRA screen tube required a rather long Dutchman (10' to 12') due to overheat damage caused by starvation from a small leak near the roof caused by the initial leak in the reheater. The second HRA required a Dutchman 1' to 2' long. The first 3 reheat tubes required dutchmen ~3' long due to the very poor condition of the existing tube metal. The 4<sup>th</sup> tube was pad welded. In total, 10 tubes were repaired or replaced.