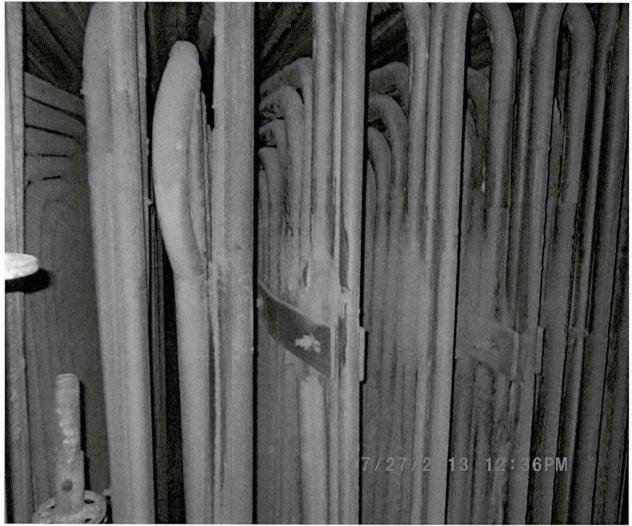

### Root Cause

The root cause for the tube failures are, as suspected, near the top of the hot reheat section. The starter appears to be the first or second reheat tube in the 7<sup>th</sup> element which imposed damage to the HRA and reheat tubes in the 6<sup>th</sup> element from the west wall; both HRA screen tubes required a dutchman approximately 2' long. The first reheat tube required a dutchman; the second tube was repaired by pad welding. In the 7<sup>th</sup> element from the west wall; the first HRA screen tube required a rather long Dutchman (10' to 12') due to overheat damage caused by starvation from a small leak near the roof caused by the initial leak in the reheater. The second HRA required a Dutchman 1' to 2' long. The first 3 reheat tubes required dutchmen ~3' long due to the very poor condition of the existing tube metal. The 4<sup>th</sup> tube was pad welded. In total, 10 tubes were repaired or replaced.

6104973 Removed door frame at big room on west side and replaced frame gasket.

6104977 Inspected all four mills. Re-shimmed tensioners. Stroked and set classifiers.

- 6104978 Inspected "A" APH air drive for looseness at shaft. Stub shaft bolts at over running clutch had backed out allowing shaft to wobble. Added new bolts and secured with wire.
- 6104972 Weld repaired gas leaks around A and B APH expansion joints, gas outlet ducts and precipitator inlet ducts.
- 6104961 Inspected booster fan blades for wear and oil leaks. Inspected for hydraulic leaks and hub oil level.
- 6104975 Changed oil in PA Fan bearings, FD Fan bearings and greased couplings on APHs.
- 6104971 Replaced four Dutchmen on HRA partition wall, 6<sup>th</sup> and 7<sup>th</sup> assemblies from west wall at elevation 212'. Replaced five reheater Dutchmen in the same assemblies. Pad weld repaired two R/H tubes in the same two assemblies. Added shields.
- 6104962 Replaced inspection door gasket on B mill pyrite hopper. Replaced seal air hose on 8R sootblower.
- 6105095 Replaced S/H pendant isolation valve.
- 6105028 Broke coupling, checked and realigned motor. E/M changed oil IB bearing.
- 6099522 Installed larger oil cooler on B mill. Inspected for adequate water flow to cooler.