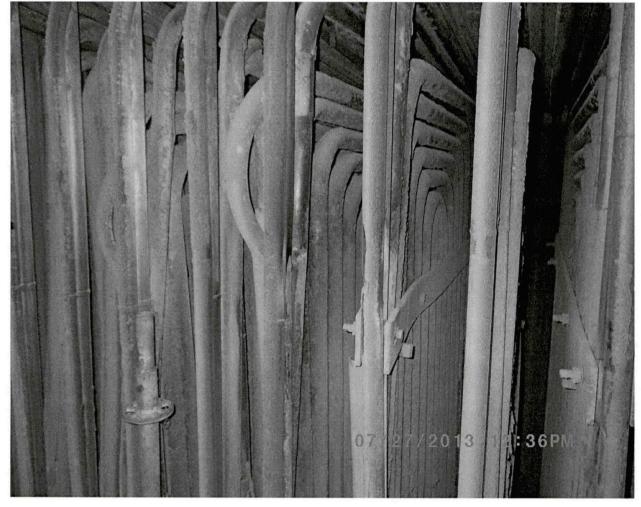

### Root Cause

The root cause for the tube failures are, as suspected, near the top of the hot reheat section. The starter appears to be the first or second reheat tube in the 7<sup>th</sup> element which imposed damage to the HRA and reheat tubes in the 6<sup>th</sup> element from the west wall; both HRA screen tubes required a dutchman approximately 2' long. The first reheat tube required a dutchman; the second tube was repaired by pad welding. In the 7<sup>th</sup> element from the west wall; the first HRA screen tube required a rather long Dutchman (10' to 12') due to overheat damage caused by starvation from a small leak near the roof caused by the initial leak in the reheater. The second HRA required a Dutchman 1' to 2' long. The first 3 reheat tubes required dutchmen ~3' long due to the very poor condition of the existing tube metal. The 4<sup>th</sup> tube was pad welded. In total, 10 tubes were repaired or replaced.

6104973 Removed door frame at big room on west side and replaced frame gasket.

6104977 Inspected all four mills. Re-shimmed tensioners. Stroked and set classifiers.

- 6104978 Inspected "A" APH air drive for looseness at shaft. Stub shaft bolts at over running clutch had backed out allowing shaft to wobble. Added new bolts and secured with wire.
- 6104972 Weld repaired gas leaks around A and B APH expansion joints, gas outlet ducts and precipitator inlet ducts.
- 6104961 Inspected booster fan blades for wear and oil leaks. Inspected for hydraulic leaks and hub oil level.
- 6104975 Changed oil in PA Fan bearings, FD Fan bearings and greased couplings on APHs.
- 6104971 Replaced four Dutchmen on HRA partition wall, 6<sup>th</sup> and 7<sup>th</sup> assemblies from west wall at elevation 212'. Replaced five reheater Dutchmen in the same assemblies. Pad weld repaired two R/H tubes in the same two assemblies. Added shields.
- 6104962 Replaced inspection door gasket on B mill pyrite hopper. Replaced seal air hose on 8R sootblower.
- 6105095 Replaced S/H pendant isolation valve.
- 6105028 Broke coupling, checked and realigned motor. E/M changed oil IB bearing.
- 6099522 Installed larger oil cooler on B mill. Inspected for adequate water flow to cooler.