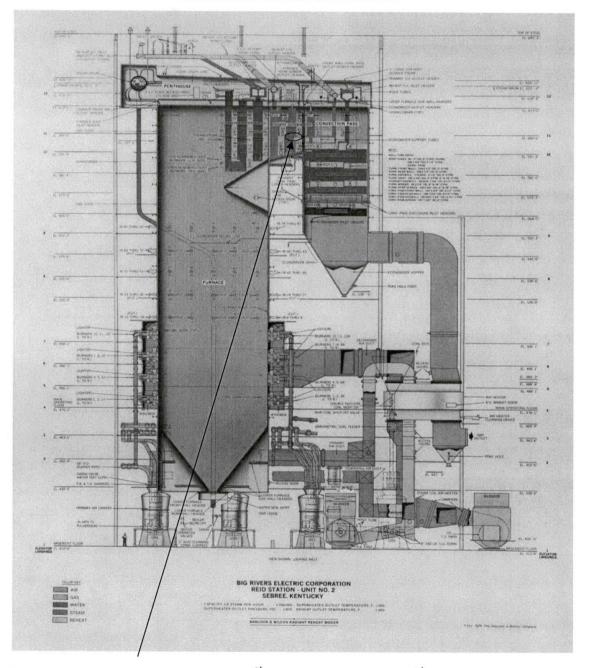

#### **Outage Description**

Coleman unit 1 was removed from service on Friday, 26-Jul-2013 at 10:18 and returned to service on Tuesday, 30-Jul-2013 at 01:10 for duration of 74:52 against an initial target of 76:00. This was an unplanned event, and as such is classified as a Class I (UO2) forced outage. The unit was removed from service in a controlled manner due to a suspected leak in the upper (hot) reheater section.

### Root Cause

The root cause for the tube failures are, as suspected, near the top of the hot reheat section. The starter appears to be the first or second reheat tube in the 7<sup>th</sup> element which imposed damage to the HRA and reheat tubes in the 6<sup>th</sup> element from the west wall; both HRA screen tubes required a dutchman approximately 2' long. The first reheat tube required a dutchman; the second tube was repaired by pad welding. In the 7<sup>th</sup> element from the west wall; the first HRA screen tube required a rather long Dutchman (10' to 12') due to overheat damage caused by starvation from a small leak near the roof caused by the initial leak in the reheater. The second HRA required a Dutchman 1' to 2' long. The first 3 reheat tubes required dutchmen ~3' long due to the very poor condition of the existing tube metal. The 4<sup>th</sup> tube was pad welded. In total, 10 tubes were repaired or replaced.