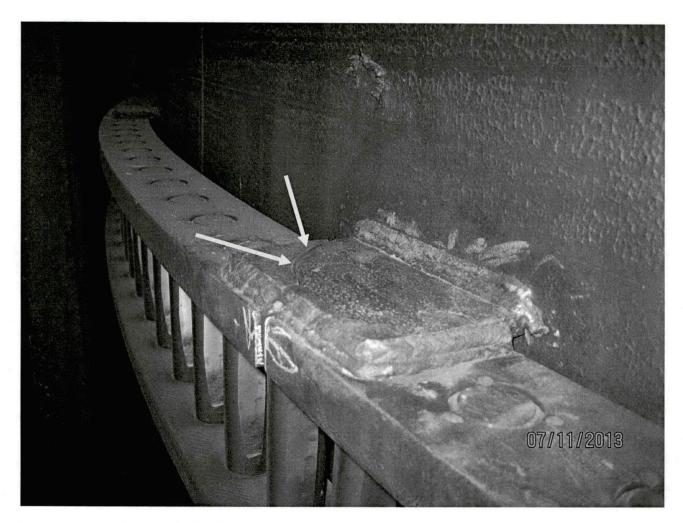

### Root Cause

The root cause for the tube failures are, as suspected, near the top of the hot reheat section. The starter appears to be the first or second reheat tube in the 7<sup>th</sup> element which imposed damage to the HRA and reheat tubes in the 6<sup>th</sup> element from the west wall; both HRA screen tubes required a dutchman approximately 2' long. The first reheat tube required a dutchman; the second tube was repaired by pad welding. In the 7<sup>th</sup> element from the west wall; the first HRA screen tube required a rather long Dutchman (10' to 12') due to overheat damage caused by starvation from a small leak near the roof caused by the initial leak in the reheater. The second HRA required a Dutchman 1' to 2' long. The first 3 reheat tubes required dutchmen ~3' long due to the very poor condition of the existing tube metal. The 4<sup>th</sup> tube was pad welded. In total, 10 tubes were repaired or replaced.