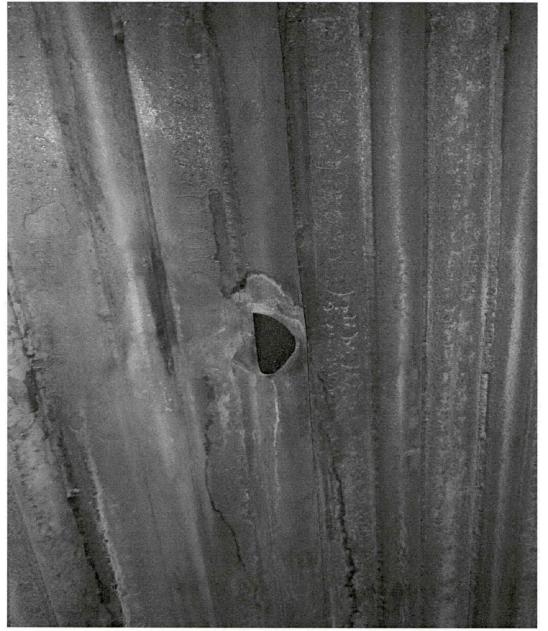

#### **Outage Description**

Coleman unit 1 was removed from service on Friday, 26-Jul-2013 at 10:18 and returned to service on Tuesday, 30-Jul-2013 at 01:10 for duration of 74:52 against an initial target of 76:00. This was an unplanned event, and as such is classified as a Class I (UO2) forced outage. The unit was removed from service in a controlled manner due to a suspected leak in the upper (hot) reheater section.

### Root Cause

The root cause for the tube failures are, as suspected, near the top of the hot reheat section. The starter appears to be the first or second reheat tube in the 7<sup>th</sup> element which imposed damage to the HRA and reheat tubes in the 6<sup>th</sup> element from the west wall; both HRA screen tubes required a dutchman approximately 2' long. The first reheat tube required a dutchman; the second tube was repaired by pad welding. In the 7<sup>th</sup> element from the west wall; the first HRA screen tube required a rather long Dutchman (10' to 12') due to overheat damage caused by starvation from a small leak near the roof caused by the initial leak in the reheater. The second HRA required a Dutchman 1' to 2' long. The first 3 reheat tubes required dutchmen ~3' long due to the very poor condition of the existing tube metal. The 4<sup>th</sup> tube was pad welded. In total, 10 tubes were repaired or replaced.