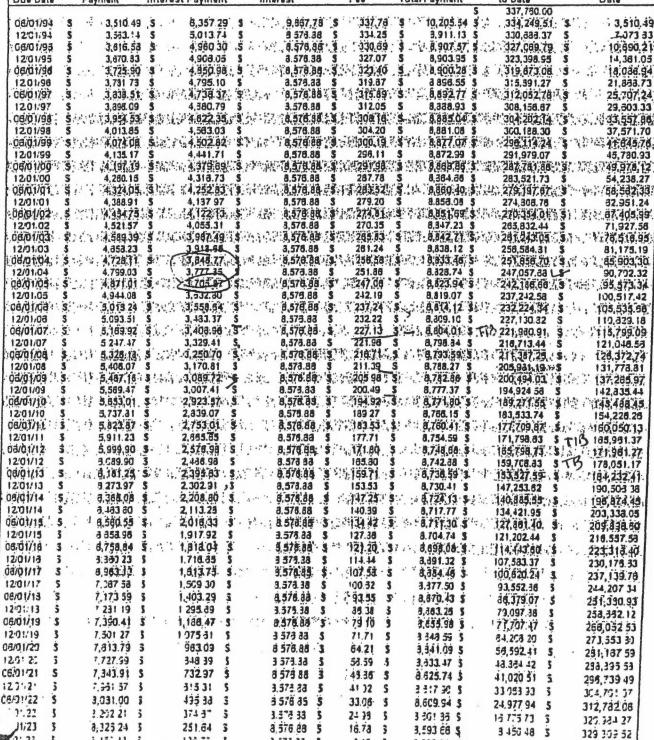

| 9.36 5                                     | 5 185 393 X                         |



#### Mountain Water District Revenue Bonds Kentucky Infrastructure Authority

2219.00

| India    | n Creek              |                  | Interest Rate     | 3.00%            | 1             | Loan Number                  | B291-01           |
|----------|----------------------|------------------|-------------------|------------------|---------------|------------------------------|-------------------|
| Due Date | Principal<br>Payment | Interest Payment | Total Principal & | Servicing<br>Fee | Total Payment | Principal Balance<br>to Date | Principal Paid to |





3' 23

3 45; 43

3 5" 3 33

3 15

3.555.33 \$

125.75

15 TC: 3

337 760 X



#### Mountain Water District Revenue Bonds Kentucky Infrastructure Authority

2221-00

Fedscreek Water Plant Interest Rate 1.80% Loan Number F01-07

| 12/01/04 \$ 08/01/05 \$ 12/01/05 \$ 03/01/08 \$ 12/01/07 \$ 12/01/07 \$ 12/01/08 \$ 12/01/08 \$ | 24.995.52<br>25.220.48<br>25.447.47<br>25.676.49<br>25.907.55<br>26,140.75<br>26,378.02<br>25,613.40  | \$ 10,543,69<br>\$ 10,021,70<br>\$ 10,092,68<br>\$ 9,881,59<br>\$ 9,628,42 | \$ 35,789.17<br>\$ 35,789.17<br>\$ 35,789.17<br>\$ 35,789.17 | 5 1,465.10<br>5 1,433.57<br>5 1,401.76 | \$ 37,202.74<br>\$ 37,170.93                           | \$ 1,146,858.00<br>\$ 1,121,408.53<br>\$ 1,095,732.04                    | \$ 75,663.47                 |
|--------------------