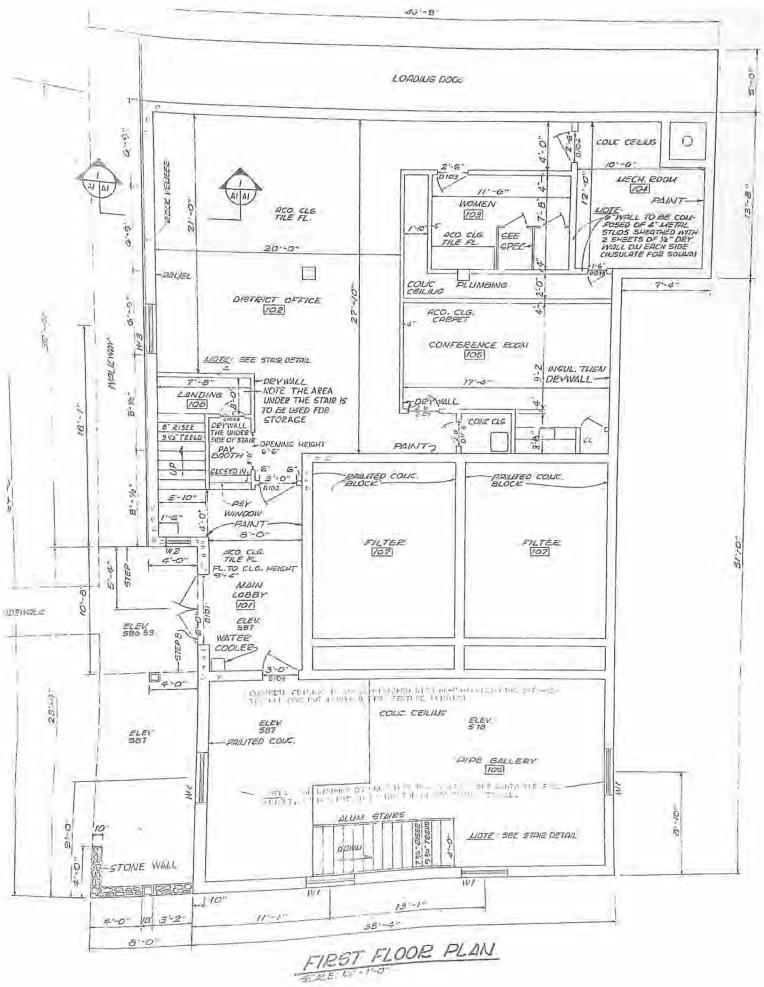

#### Answered By: John Haley

Answer: See attached diagrams for the Todd County Water District Office location, Exhibit "2" and also see diagrams for the Todd County Water District Maintenance Facility, its former water treatment plant, which is now inactive Exhibit "3." The Todd County Water District Main Office is used to serve its customers and is where clerical workers and supervisors are stationed. The Treatment Facility Plant is used for storage, maintenance, and for storage of service supplies. The grounds outside the treatment facility are used for equipment storage and pipe storage. Our two field employees work from this facility daily.

#### Todd County Water District Current Maintenance Facility Plant Description

The Todd County Water District maintenance personnel currently use the District's inactive water treatment plant as a maintenance facility and have since 2003. The building is two (2) floors; the first floor was the District's former administrative office and is currently used for storage and the second floor was the operations area for the treatment plant and is now used for storing spare parts, scada room, break room, and bathroom.

The first floor currently has a small office and conference room area used for storage. The rest of the first floor is unusable due to piping, filters, and pumps previously used for water treatment.

The second floor has two old chemical rooms that are used to store spare parts. The operations office is used for the scada room. The old laboratory is used for the break room and the restroom is located between the breakroom and scada room. The rest of the second floor is unusable due to filters, controls, and operating equipment used in the previous water treatment. See Exhibit "3."

# Todd County Water District Current Maintenance Facility/Inactive Water Treatment Plant Description and Floor Plan

The Todd County Water District maintenance personnel currently uses the Districts inactive water treatment plant as it maintenance facility and have since 2003. The building is made up of two floors the first floor was the districts old office and currently used for storage for the maintenance facility and the second floor was the operations for the treatment plant and now used for storing repair parts, scada room, break room and bathroom.

The first floor has a small office and conference room area used for storage. The rest of the first floor is unusable due to piping, filters and pumps used in previous water treatment.

The second floor has two old chemical rooms that are used to store repair parts. The operations office is used for the scada room. The old laboratory is used for the break room and the restroom is between the lab and scada room. The rest of the second floor is unusable due to filters, controls and operating equipment use in previous water treatment.