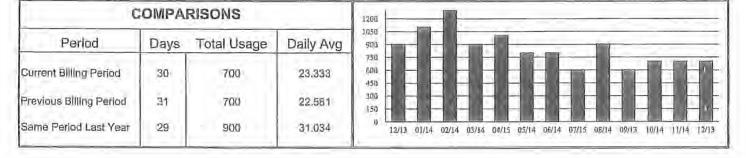

facilities as requested in question 6 of this data request. Tabulate the results.

Answer: Existing Facility at 617 West Main Street (an actual listing from a twelve month time frame)

| Service                   | Description           |            | Yearly Amount |
|---------------------------|-----------------------|------------|---------------|
| ADT/TYCO                  | Alarm System          |            | \$1,806.08    |
| Building Rent             | \$1,000/month         |            | \$12,000.00   |
| <b>Oliver's Lawn Care</b> | Mowing                |            | \$1,485.00    |
| Pennyrile Electric        | Utility               |            | \$7,123.38    |
| AT&T                      | Phone                 |            | \$5,829.96    |
| Elkton Utilities          | Water bill            |            | \$644.48      |
| Waste Management          | <b>Trash disposal</b> |            | \$1,139.67    |
|                           |                       | Total Cost | \$30,028.57   |

Existing Water Plant/Maintenance Shop-1912 Highland Lick Road (an

actual listing from a twelve month time frame)

| Service            | Description  |                   | Yearly Amount |
|--------------------|--------------|-------------------|---------------|
| ADT/TYCO           | Alarm System |                   | \$628.60      |
| Oliver's Lawn Care | Yard mowing  |                   | \$600.00      |
| Pennyrile Electric | Utility      |                   | 57,618.11     |
| AT&T               | Phone        |                   | \$1,451.24    |
|                    |              | <b>Total Cost</b> | \$10,297.96   |