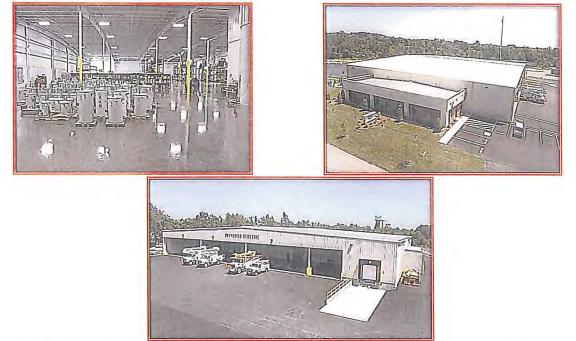

#### Todd County Water District Current Maintenance Facility Plant Description

The Todd County Water District maintenance personnel currently use the District's inactive water treatment plant as a maintenance facility and have since 2003. The building is two (2) floors; the first floor was the District's former administrative office and is currently used for storage and the second floor was the operations area for the treatment plant and is now used for storing spare parts, scada room, break room, and bathroom.

The first floor currently has a small office and conference room area used for storage. The rest of the first floor is unusable due to piping, filters, and pumps previously used for water treatment.

The second floor has two old chemical rooms that are used to store spare parts. The operations office is used for the scada room. The old laboratory is used for the break room and the restroom is located between the breakroom and scada room. The rest of the second floor is unusable due to filters, controls, and operating equipment used in the previous water treatment. See Exhibit "3."

The District's water service area and customer base has grown over the years and the District has outgrown this facility. The facility is inadequate for daily operations. This facility does not have a shop area to work in nor sheds to house equipment and vehicles when not in use, leaving equipment and vehicles out in the elements. The facility is energy inefficient. There is a large amount of unusable space that has to be heated and cooled, leading to high utility bills. This facility is ten (10) miles north of Elkton, Kentucky and is separated from our office operations leading to long response time on service and repair calls as well as increased travel costs.