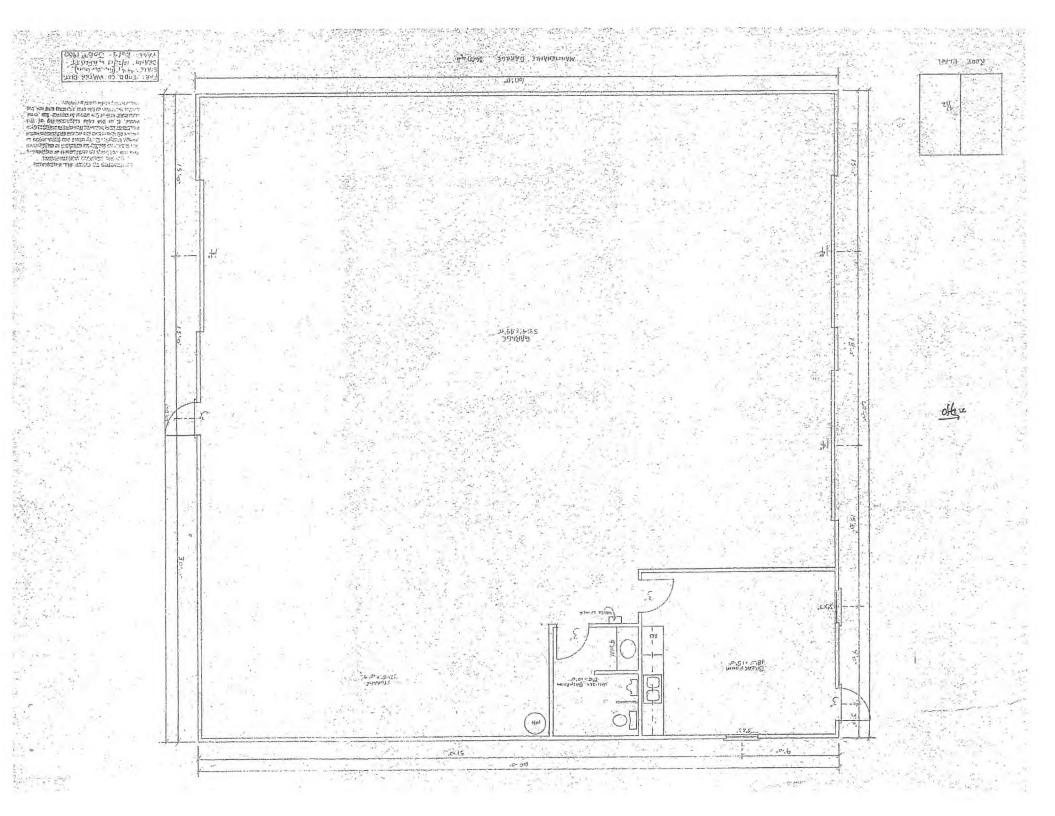

2. Provide a detailed description of the existing office building and maintenance/storage

facility. Include depictions of floor plans and diagrams with dimensions.

#### Answered By: John Haley

Answer: See attached diagrams for the Todd County Water District Office location, Exhibit "2" and also see diagrams for the Todd County Water District Maintenance Facility, its former water treatment plant, which is now inactive Exhibit "3." The Todd County Water District Main Office is used to serve its customers and is where clerical workers and supervisors are stationed. The Treatment Facility Plant is used for storage, maintenance, and for storage of service supplies. The grounds outside the treatment facility are used for equipment storage and pipe storage. Our two field employees work from this facility daily.

#### Answered By: John Haley

Answer: The property is 3.25 Acres. The property was purchased for \$60,000.00. A larger 8 Acre tract was considered at \$120,000.00. To provide customer amenities, as well an adequate maintenance area, a site smaller than three acres is not feasible. See site plan attached Exhibit "11." 15. Explain how the lack of either a maintenance or storage facility may be a contributing factor to a compromised level of service to Todd District's customers.