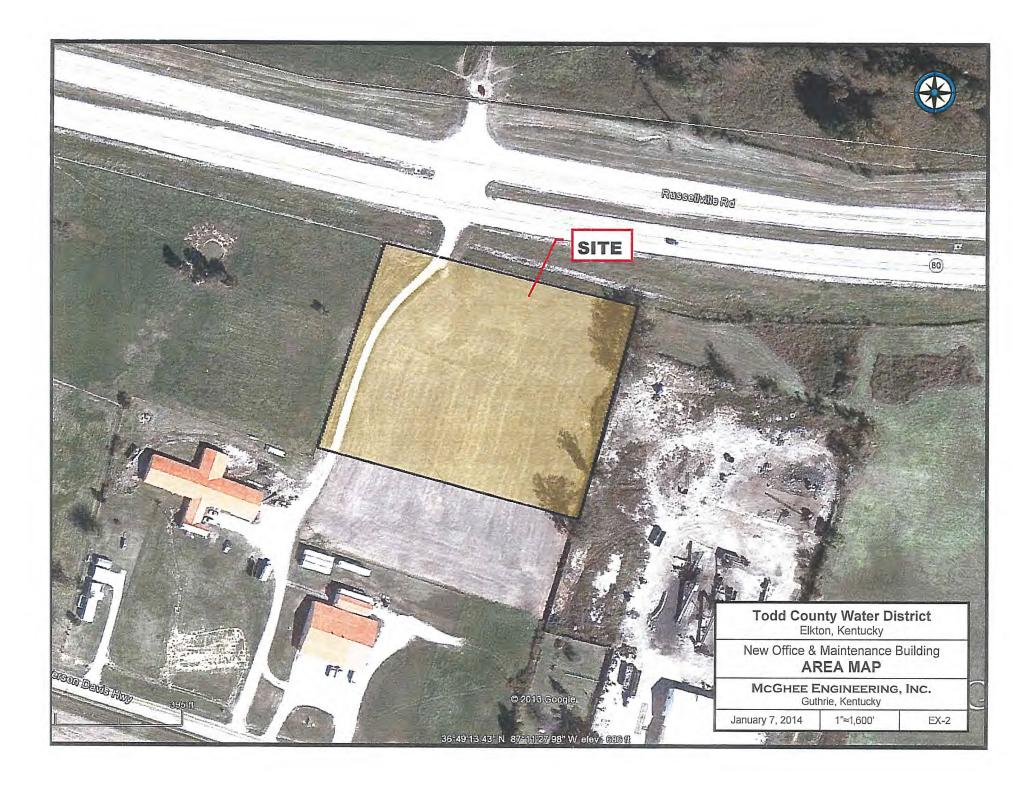

#### Answered By: Dr. George Brown

The Todd County Water District has been seeking property for some time. Answer: Todd County is a small rural community where most real estate is closely held by its owners and rarely becomes available. When Todd County Water District began looking for an ideal location it sought for a site outside, but still near to the city limits of Elkton in order to preserve a central location for its customers to be able to conveniently pay their bills while in town addressing other business. The District also wanted a location near the Post Office and banking facilities. It was also important to the Water District to find a location that was accessible to a main highway. The selected location lies just off US 68-80 and provides quick access to the Todd County Water District's customers from several directions and is a convenient central location. Attached is a map depicting the two (2) properties which the Water District considered. One location is the Coffman Property 3.25 Acres for \$60,000.00, and the second location is the Edward and Patsy Kennedy property consisting of 8 Acres for a total purchase price of \$120,000.00. See Exhibit "7."

#### Answered By: John Haley

Answer: The property is 3.25 Acres. The property was purchased for \$60,000.00. A larger 8 Acre tract was considered at \$120,000.00. To provide customer amenities, as well an adequate maintenance area, a site smaller than three acres is not feasible. See site plan attached Exhibit "11." 15. Explain how the lack of either a maintenance or storage facility may be a contributing factor to a compromised level of service to Todd District's customers.