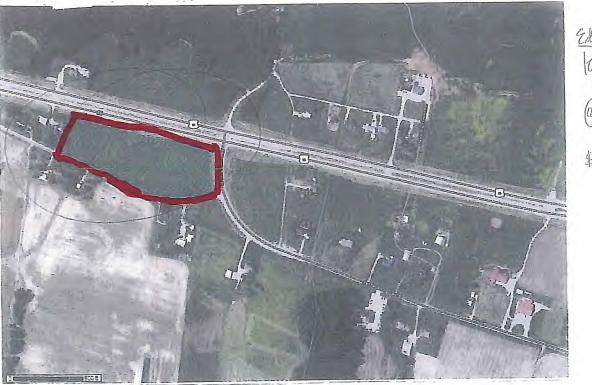

#### Answered By: Dr. George Brown

The Todd County Water District has been seeking property for some time. Answer: Todd County is a small rural community where most real estate is closely held by its owners and rarely becomes available. When Todd County Water District began looking for an ideal location it sought for a site outside, but still near to the city limits of Elkton in order to preserve a central location for its customers to be able to conveniently pay their bills while in town addressing other business. The District also wanted a location near the Post Office and banking facilities. It was also important to the Water District to find a location that was accessible to a main highway. The selected location lies just off US 68-80 and provides quick access to the Todd County Water District's customers from several directions and is a convenient central location. Attached is a map depicting the two (2) properties which the Water District considered. One location is the Coffman Property 3.25 Acres for \$60,000.00, and the second location is the Edward and Patsy Kennedy property consisting of 8 Acres for a total purchase price of \$120,000.00. See Exhibit "7."

Answered By: Kathy Conyea/Dr. George Brown

Answer: The Water District was able to identify two potential locations which would meet the District's needs. Attached is a map showing the location of both properties. See Exhibit "7." Also included are the minutes of the Todd County Water Districts meetings relating to discussions surrounding purchase of the property. See Exhibit "8."