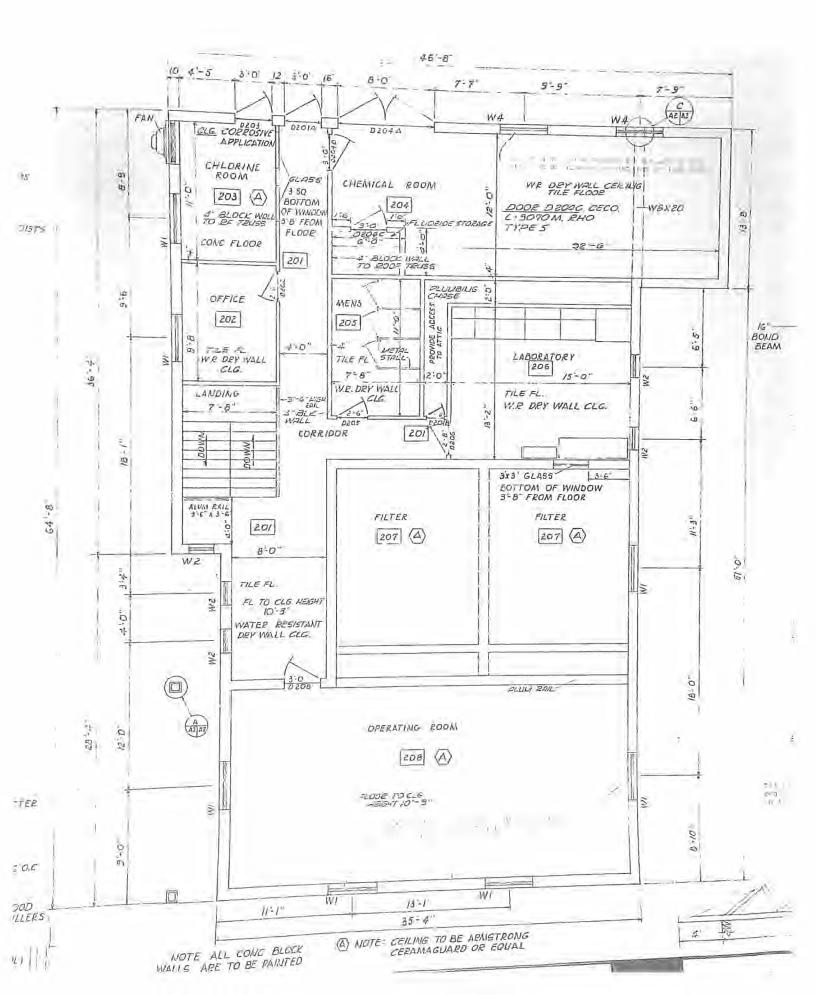

#### Answered By: John Haley

Answer: See attached diagrams for the Todd County Water District Office location, Exhibit "2" and also see diagrams for the Todd County Water District Maintenance Facility, its former water treatment plant, which is now inactive Exhibit "3." The Todd County Water District Main Office is used to serve its customers and is where clerical workers and supervisors are stationed. The Treatment Facility Plant is used for storage, maintenance, and for storage of service supplies. The grounds outside the treatment facility are used for equipment storage and pipe storage. Our two field employees work from this facility daily.

#### Todd County Water District Current Maintenance Facility Plant Description

The Todd County Water District maintenance personnel currently use the District's inactive water treatment plant as a maintenance facility and have since 2003. The building is two (2) floors; the first floor was the District's former administrative office and is currently used for storage and the second floor was the operations area for the treatment plant and is now used for storing spare parts, scada room, break room, and bathroom.

The first floor currently has a small office and conference room area used for storage. The rest of the first floor is unusable due to piping, filters, and pumps previously used for water treatment.

The second floor has two old chemical rooms that are used to store spare parts. The operations office is used for the scada room. The old laboratory is used for the break room and the restroom is located between the breakroom and scada room. The rest of the second floor is unusable due to filters, controls, and operating equipment used in the previous water treatment. See Exhibit "3."

# Todd County Water District Current Maintenance Facility/Inactive Water Treatment Plant Description and Floor Plan

The Todd County Water District maintenance personnel currently uses the Districts inactive water treatment plant as it maintenance facility and have since 2003. The building is made up of two floors the first floor was the districts old office and currently used for storage for the maintenance facility and the second floor was the operations for the treatment plant and now used for storing repair parts, scada room, break room and bathroom.

The first floor has a small office and conference room area used for storage. The rest of the first floor is unusable due to piping, filters and pumps used in previous water treatment.

The second floor has two old chemical rooms that are used to store repair parts. The operations office is used for the scada room. The old laboratory is used for the break room and the restroom is between the lab and scada room. The rest of the second floor is unusable due to filters, controls and operating equipment use in previous water treatment.