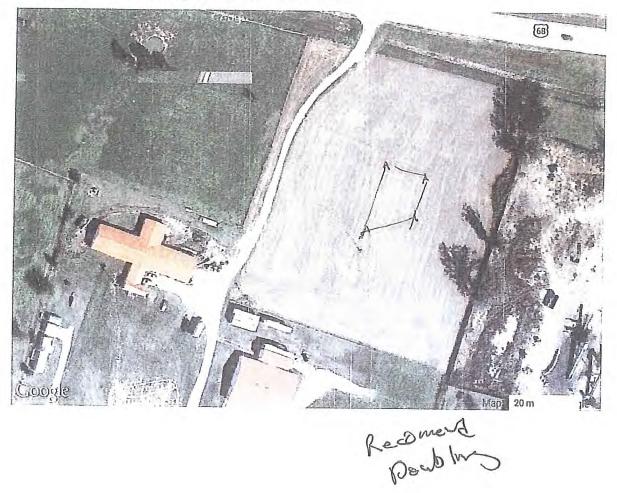

#### Answered By: Dr. George Brown

The Todd County Water District has been seeking property for some time. Answer: Todd County is a small rural community where most real estate is closely held by its owners and rarely becomes available. When Todd County Water District began looking for an ideal location it sought for a site outside, but still near to the city limits of Elkton in order to preserve a central location for its customers to be able to conveniently pay their bills while in town addressing other business. The District also wanted a location near the Post Office and banking facilities. It was also important to the Water District to find a location that was accessible to a main highway. The selected location lies just off US 68-80 and provides quick access to the Todd County Water District's customers from several directions and is a convenient central location. Attached is a map depicting the two (2) properties which the Water District considered. One location is the Coffman Property 3.25 Acres for \$60,000.00, and the second location is the Edward and Patsy Kennedy property consisting of 8 Acres for a total purchase price of \$120,000.00. See Exhibit "7."

Answered By: Kathy Conyea/Dr. George Brown

Answer: The Water District was able to identify two potential locations which would meet the District's needs. Attached is a map showing the location of both properties. See Exhibit "7." Also included are the minutes of the Todd County Water Districts meetings relating to discussions surrounding purchase of the property. See Exhibit "8."