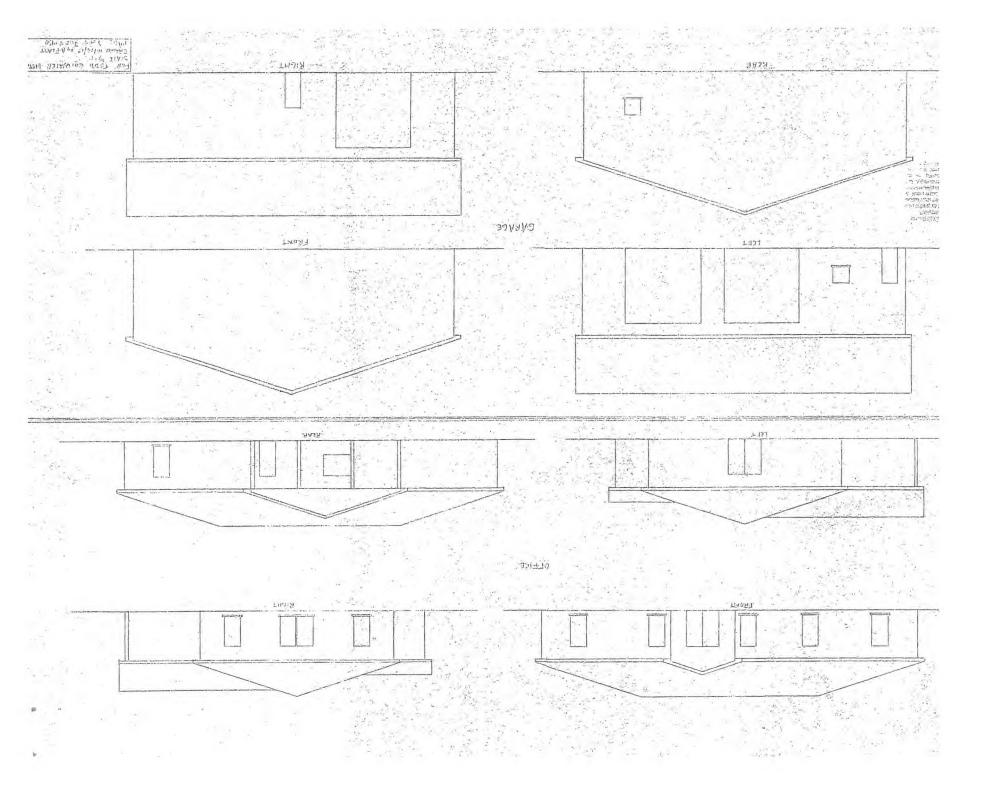

2. Provide a detailed description of the existing office building and maintenance/storage

facility. Include depictions of floor plans and diagrams with dimensions.

#### Answered By: John Haley

Answer: See attached diagrams for the Todd County Water District Office location, Exhibit "2" and also see diagrams for the Todd County Water District Maintenance Facility, its former water treatment plant, which is now inactive Exhibit "3." The Todd County Water District Main Office is used to serve its customers and is where clerical workers and supervisors are stationed. The Treatment Facility Plant is used for storage, maintenance, and for storage of service supplies. The grounds outside the treatment facility are used for equipment storage and pipe storage. Our two field employees work from this facility daily.

#### Answered By: John Haley

Answer: The property is 3.25 Acres. The property was purchased for \$60,000.00. A larger 8 Acre tract was considered at \$120,000.00. To provide customer amenities, as well an adequate maintenance area, a site smaller than three acres is not feasible. See site plan attached Exhibit "11." 15. Explain how the lack of either a maintenance or storage facility may be a contributing factor to a compromised level of service to Todd District's customers.