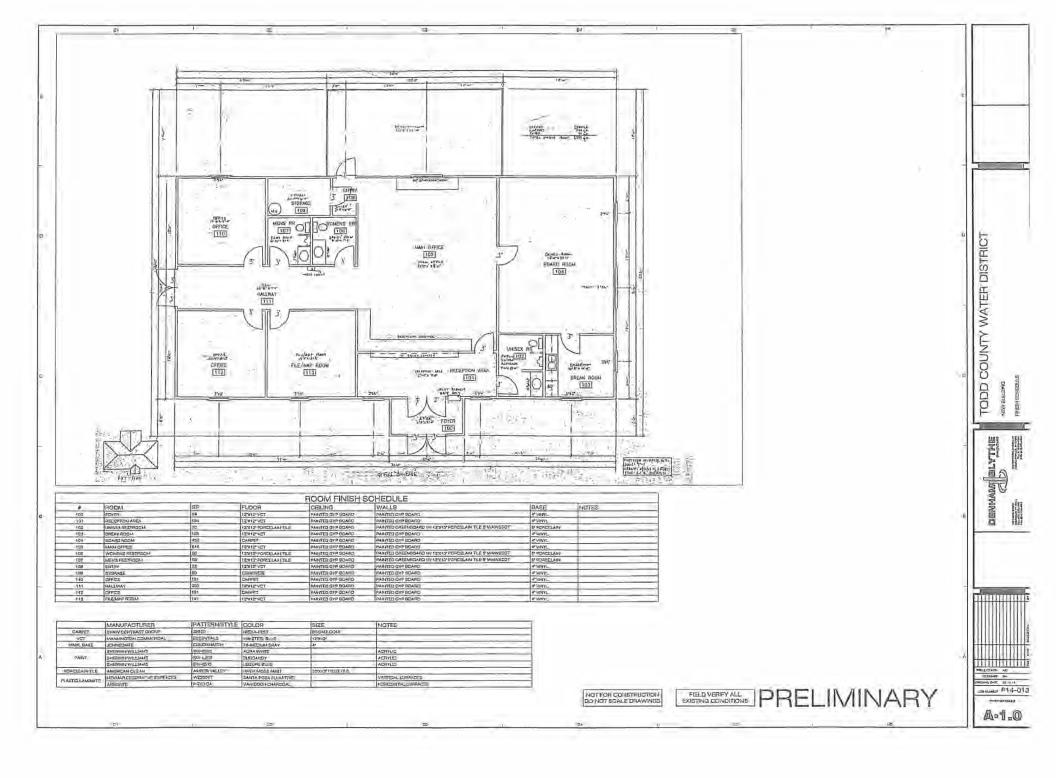

2. Provide a detailed description of the existing office building and maintenance/storage

facility. Include depictions of floor plans and diagrams with dimensions.

#### Answered By: John Haley

Answer: See attached diagrams for the Todd County Water District Office location, Exhibit "2" and also see diagrams for the Todd County Water District Maintenance Facility, its former water treatment plant, which is now inactive Exhibit "3." The Todd County Water District Main Office is used to serve its customers and is where clerical workers and supervisors are stationed. The Treatment Facility Plant is used for storage, maintenance, and for storage of service supplies. The grounds outside the treatment facility are used for equipment storage and pipe storage. Our two field employees work from this facility daily.

#### Answer: Todd County Water District Current Office Description and Layout

The Water District currently rents a building at 617 West Main Street Elkton, KY from the City of Elkton. The District's ten (10) year lease expired and the District could not renegotiate a reasonable long term lease and currently has a month-to-month rental of the building. The original Rental Agreement for the first ten (10) year term was \$500 (month). The landlord demanded \$1,500 (month) for rental, when renewal of the lease was requested. The current month to month rent is \$1,000.00 per month until occupancy terminates. As Lessee, Todd County Water District is responsible for all alterations and improvements to the premises. Prior to occupying the building Todd County Water District made renovations to the building at the expense of Todd County Water District.

The current office has an adequate amount of room. It consists of a large conference room, lobby, kitchen, file room, map room and offices.

Although the rented office space is personnel friendly, it is not customer friendly. The office does not have a drive thru nor does the lot permit the installation of one without extensive grade work. There is a long (120 ft.) sidewalk leading into the office with two sets of five (5) steps to climb. The handicap accessible entrance is located in the rear of the building and customers do not utilize it as they should which has led to numerous customer falls. To date customers injuries consist of minor cuts and bruises.