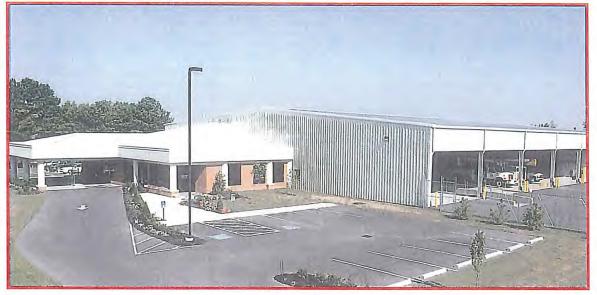

#### Todd County Water District Current Maintenance Facility Plant Description

The Todd County Water District maintenance personnel currently use the District's inactive water treatment plant as a maintenance facility and have since 2003. The building is two (2) floors; the first floor was the District's former administrative office and is currently used for storage and the second floor was the operations area for the treatment plant and is now used for storing spare parts, scada room, break room, and bathroom.

The first floor currently has a small office and conference room area used for storage. The rest of the first floor is unusable due to piping, filters, and pumps previously used for water treatment.

The second floor has two old chemical rooms that are used to store spare parts. The operations office is used for the scada room. The old laboratory is used for the break room and the restroom is located between the breakroom and scada room. The rest of the second floor is unusable due to filters, controls, and operating equipment used in the previous water treatment. See Exhibit "3."

The District's water service area and customer base has grown over the years and the District has outgrown this facility. The facility is inadequate for daily operations. This facility does not have a shop area to work in nor sheds to house equipment and vehicles when not in use, leaving equipment and vehicles out in the elements. The facility is energy inefficient. There is a large amount of unusable space that has to be heated and cooled, leading to high utility bills. This facility is ten (10) miles north of Elkton, Kentucky and is separated from our office operations leading to long response time on service and repair calls as well as increased travel costs.