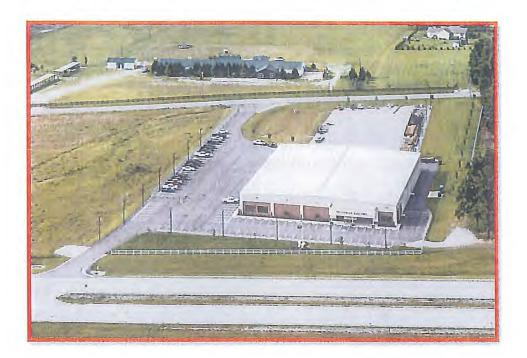

#### Answered By: John Haley

Answer: The property is 3.25 Acres. The property was purchased for \$60,000.00. A larger 8 Acre tract was considered at \$120,000.00. To provide customer amenities, as well an adequate maintenance area, a site smaller than three acres is not feasible. See site plan attached Exhibit "11." 15. Explain how the lack of either a maintenance or storage facility may be a contributing factor to a compromised level of service to Todd District's customers.

#### Answered By: Dr. George Brown

The Todd County Water District has been seeking property for some time. Answer: Todd County is a small rural community where most real estate is closely held by its owners and rarely becomes available. When Todd County Water District began looking for an ideal location it sought for a site outside, but still near to the city limits of Elkton in order to preserve a central location for its customers to be able to conveniently pay their bills while in town addressing other business. The District also wanted a location near the Post Office and banking facilities. It was also important to the Water District to find a location that was accessible to a main highway. The selected location lies just off US 68-80 and provides quick access to the Todd County Water District's customers from several directions and is a convenient central location. Attached is a map depicting the two (2) properties which the Water District considered. One location is the Coffman Property 3.25 Acres for \$60,000.00, and the second location is the Edward and Patsy Kennedy property consisting of 8 Acres for a total purchase price of \$120,000.00. See Exhibit "7."