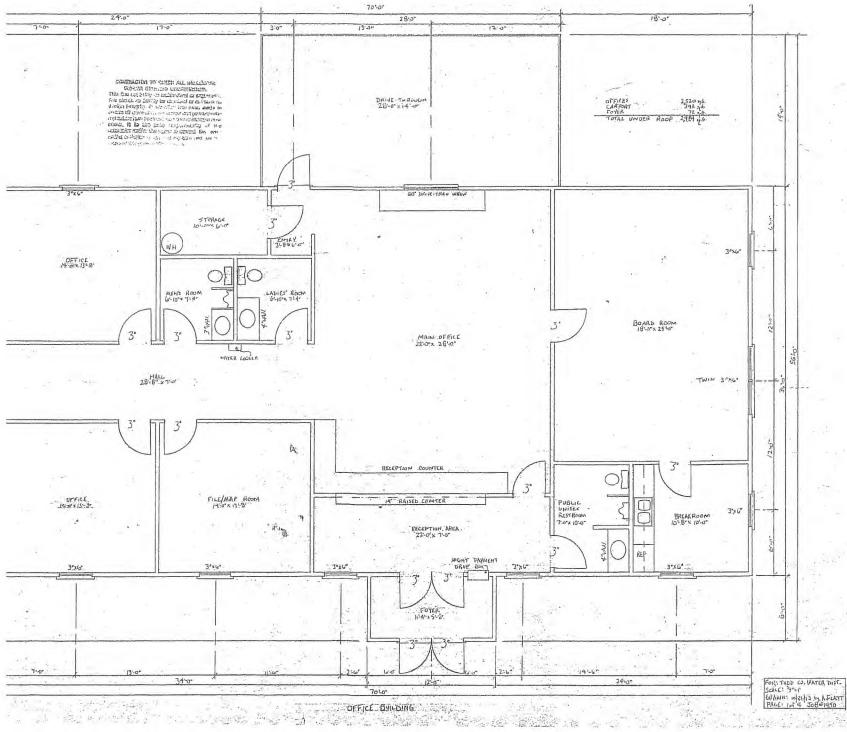

2. Provide a detailed description of the existing office building and maintenance/storage

facility. Include depictions of floor plans and diagrams with dimensions.

#### Answered By: John Haley

Answer: See attached diagrams for the Todd County Water District Office location, Exhibit "2" and also see diagrams for the Todd County Water District Maintenance Facility, its former water treatment plant, which is now inactive Exhibit "3." The Todd County Water District Main Office is used to serve its customers and is where clerical workers and supervisors are stationed. The Treatment Facility Plant is used for storage, maintenance, and for storage of service supplies. The grounds outside the treatment facility are used for equipment storage and pipe storage. Our two field employees work from this facility daily.

#### Answer: Todd County Water District Current Office Description and Layout

The Water District currently rents a building at 617 West Main Street Elkton, KY from the City of Elkton. The District's ten (10) year lease expired and the District could not renegotiate a reasonable long term lease and currently has a month-to-month rental of the building. The original Rental Agreement for the first ten (10) year term was \$500 (month). The landlord demanded \$1,500 (month) for rental, when renewal of the lease was requested. The current month to month rent is \$1,000.00 per month until occupancy terminates. As Lessee, Todd County Water District is responsible for all alterations and improvements to the premises. Prior to occupying the building Todd County Water District made renovations to the building at the expense of Todd County Water District.

The current office has an adequate amount of room. It consists of a large conference room, lobby, kitchen, file room, map room and offices.

Although the rented office space is personnel friendly, it is not customer friendly. The office does not have a drive thru nor does the lot permit the installation of one without extensive grade work. There is a long (120 ft.) sidewalk leading into the office with two sets of five (5) steps to climb. The handicap accessible entrance is located in the rear of the building and customers do not utilize it as they should which has led to numerous customer falls. To date customers injuries consist of minor cuts and bruises.