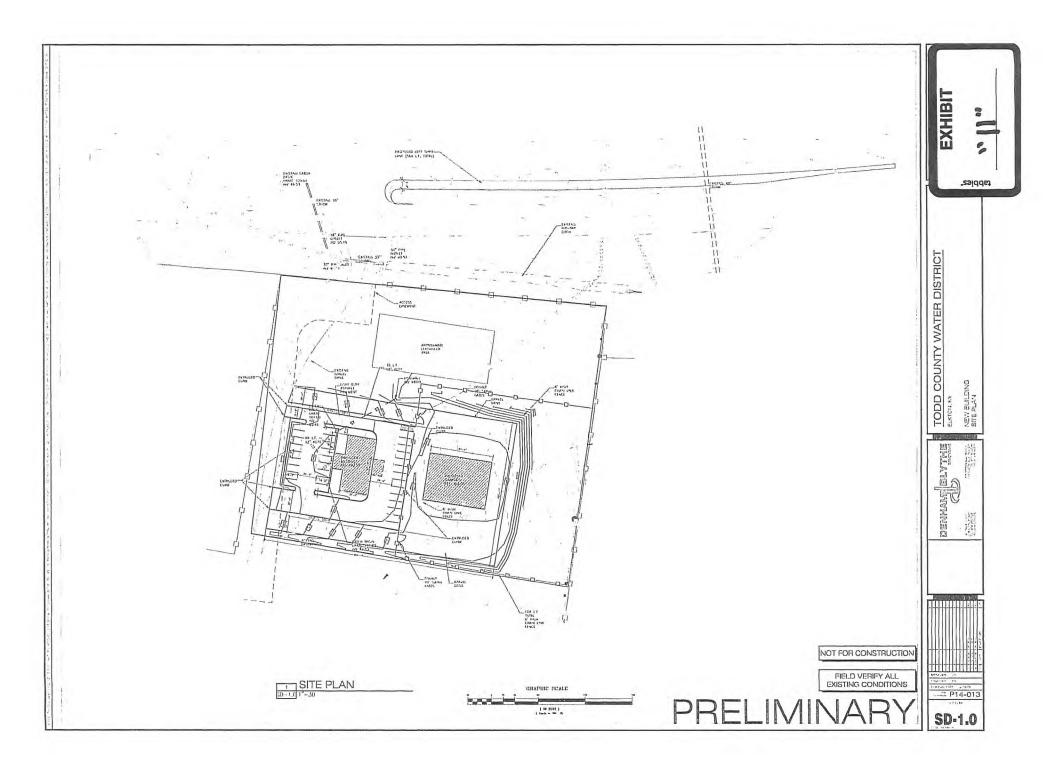

#### Answered By: John Haley

Answer: The property is 3.25 Acres. The property was purchased for \$60,000.00. A larger 8 Acre tract was considered at \$120,000.00. To provide customer amenities, as well an adequate maintenance area, a site smaller than three acres is not feasible. See site plan attached Exhibit "11." 15. Explain how the lack of either a maintenance or storage facility may be a contributing factor to a compromised level of service to Todd District's customers.