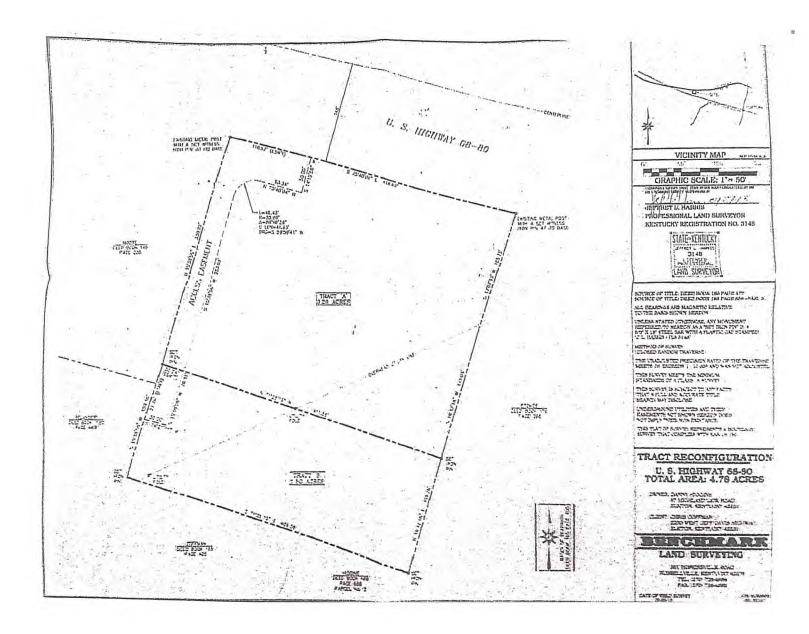

#### Answered By: John Haley

Answer: The property is 3.25 Acres. The property was purchased for \$60,000.00. A larger 8 Acre tract was considered at \$120,000.00. To provide customer amenities, as well an adequate maintenance area, a site smaller than three acres is not feasible. See site plan attached Exhibit "11." 15. Explain how the lack of either a maintenance or storage facility may be a contributing factor to a compromised level of service to Todd District's customers.