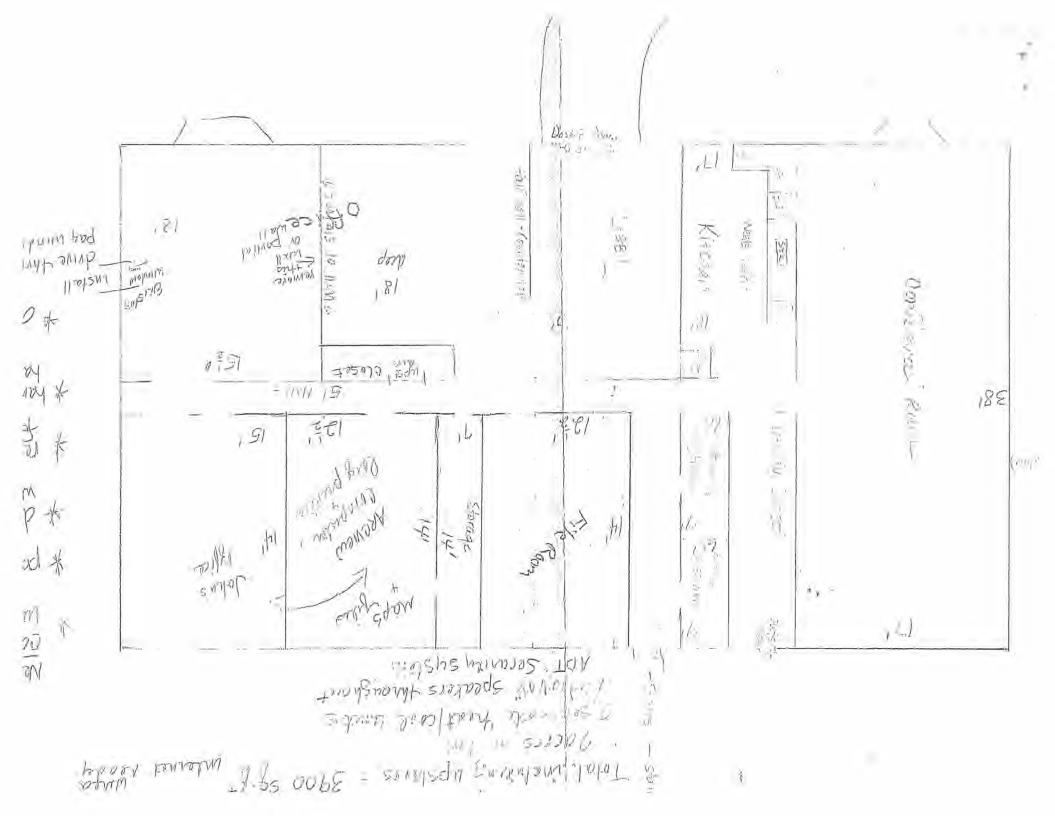

#### Answered By: John Haley

Answer: See attached diagrams for the Todd County Water District Office location, Exhibit "2" and also see diagrams for the Todd County Water District Maintenance Facility, its former water treatment plant, which is now inactive Exhibit "3." The Todd County Water District Main Office is used to serve its customers and is where clerical workers and supervisors are stationed. The Treatment Facility Plant is used for storage, maintenance, and for storage of service supplies. The grounds outside the treatment facility are used for equipment storage and pipe storage. Our two field employees work from this facility daily.

#### Todd County Water District Current Maintenance Facility Plant Description

The Todd County Water District maintenance personnel currently use the District's inactive water treatment plant as a maintenance facility and have since 2003. The building is two (2) floors; the first floor was the District's former administrative office and is currently used for storage and the second floor was the operations area for the treatment plant and is now used for storing spare parts, scada room, break room, and bathroom.

The first floor currently has a small office and conference room area used for storage. The rest of the first floor is unusable due to piping, filters, and pumps previously used for water treatment.

The second floor has two old chemical rooms that are used to store spare parts. The operations office is used for the scada room. The old laboratory is used for the break room and the restroom is located between the breakroom and scada room. The rest of the second floor is unusable due to filters, controls, and operating equipment used in the previous water treatment. See Exhibit "3."

# Todd County Water District Current Maintenance Facility/Inactive Water Treatment Plant Description and Floor Plan

The Todd County Water District maintenance personnel currently uses the Districts inactive water treatment plant as it maintenance facility and have since 2003. The building is made up of two floors the first floor was the districts old office and currently used for storage for the maintenance facility and the second floor was the operations for the treatment plant and now used for storing repair parts, scada room, break room and bathroom.

The first floor has a small office and conference room area used for storage. The rest of the first floor is unusable due to piping, filters and pumps used in previous water treatment.

The second floor has two old chemical rooms that are used to store repair parts. The operations office is used for the scada room. The old laboratory is used for the break room and the restroom is between the lab and scada room. The rest of the second floor is unusable due to filters, controls and operating equipment use in previous water treatment.