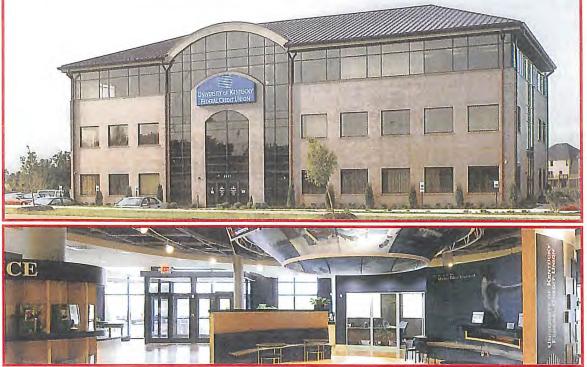

#### Answer: Todd County Water District Current Office Description and Layout

The Water District currently rents a building at 617 West Main Street Elkton, KY from the City of Elkton. The District's ten (10) year lease expired and the District could not renegotiate a reasonable long term lease and currently has a month-to-month rental of the building. The original Rental Agreement for the first ten (10) year term was \$500 (month). The landlord demanded \$1,500 (month) for rental, when renewal of the lease was requested. The current month to month rent is \$1,000.00 per month until occupancy terminates. As Lessee, Todd County Water District is responsible for all alterations and improvements to the premises. Prior to occupying the building Todd County Water District made renovations to the building at the expense of Todd County Water District.

The current office has an adequate amount of room. It consists of a large conference room, lobby, kitchen, file room, map room and offices.

Although the rented office space is personnel friendly, it is not customer friendly. The office does not have a drive thru nor does the lot permit the installation of one without extensive grade work. There is a long (120 ft.) sidewalk leading into the office with two sets of five (5) steps to climb. The handicap accessible entrance is located in the rear of the building and customers do not utilize it as they should which has led to numerous customer falls. To date customers injuries consist of minor cuts and bruises.

The building construction was in the 1970's and is energy inefficient. The utility bills are very expensive for heating and cooling the office. The building has a mold and moisture problem requiring the use of dehumidifiers constantly to keep the office comfortable and safe. The original contract states the District be responsible for any alterations or improvements to the office to remedy the problems and make it more accessible to customers. With the office issues and the inadequate maintenance facility the District concluded a new office and maintenance facility in the same location would be in the best interest of the District and its customers.