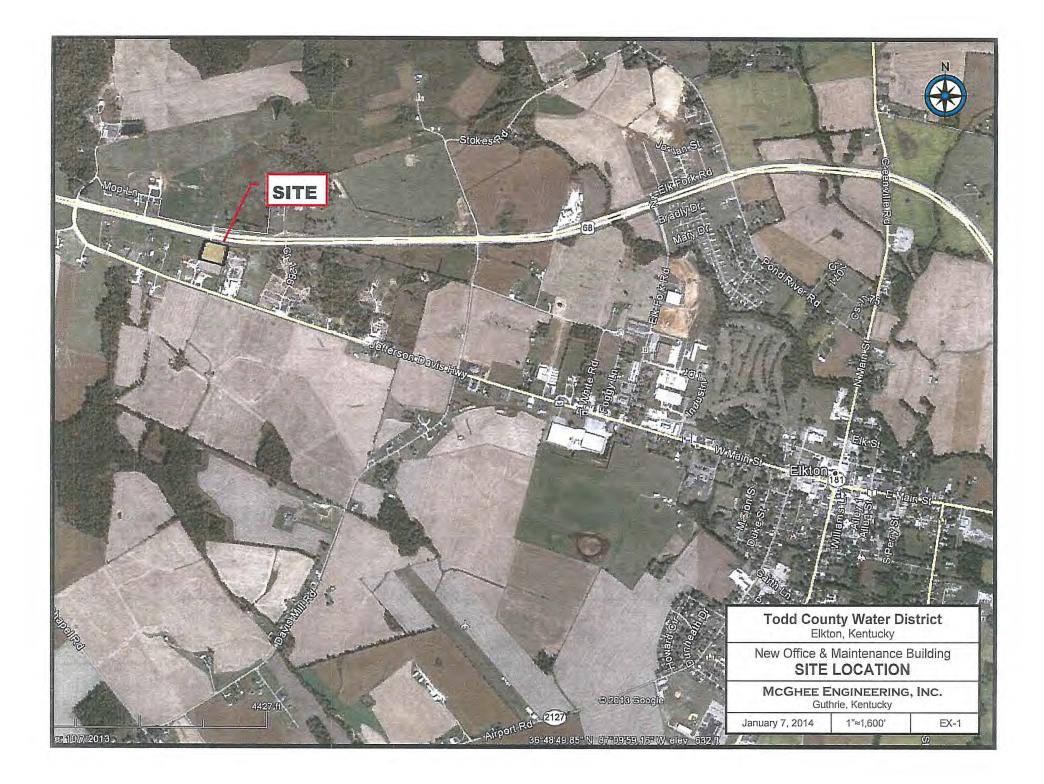

#### Answered By: Dr. George Brown

The Todd County Water District has been seeking property for some time. Answer: Todd County is a small rural community where most real estate is closely held by its owners and rarely becomes available. When Todd County Water District began looking for an ideal location it sought for a site outside, but still near to the city limits of Elkton in order to preserve a central location for its customers to be able to conveniently pay their bills while in town addressing other business. The District also wanted a location near the Post Office and banking facilities. It was also important to the Water District to find a location that was accessible to a main highway. The selected location lies just off US 68-80 and provides quick access to the Todd County Water District's customers from several directions and is a convenient central location. Attached is a map depicting the two (2) properties which the Water District considered. One location is the Coffman Property 3.25 Acres for \$60,000.00, and the second location is the Edward and Patsy Kennedy property consisting of 8 Acres for a total purchase price of \$120,000.00. See Exhibit "7."