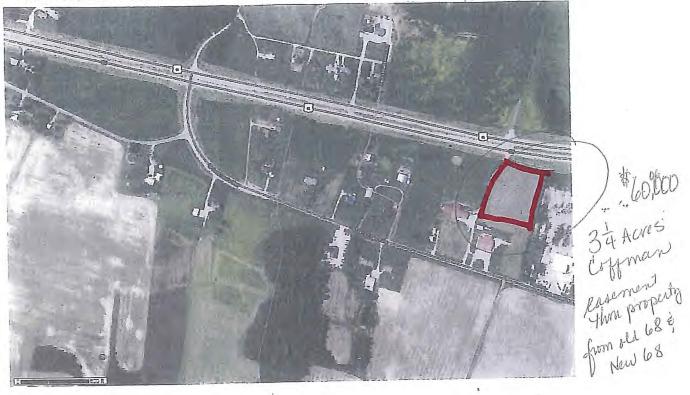

#### Answered By: Dr. George Brown

The Todd County Water District has been seeking property for some time. Answer: Todd County is a small rural community where most real estate is closely held by its owners and rarely becomes available. When Todd County Water District began looking for an ideal location it sought for a site outside, but still near to the city limits of Elkton in order to preserve a central location for its customers to be able to conveniently pay their bills while in town addressing other business. The District also wanted a location near the Post Office and banking facilities. It was also important to the Water District to find a location that was accessible to a main highway. The selected location lies just off US 68-80 and provides quick access to the Todd County Water District's customers from several directions and is a convenient central location. Attached is a map depicting the two (2) properties which the Water District considered. One location is the Coffman Property 3.25 Acres for \$60,000.00, and the second location is the Edward and Patsy Kennedy property consisting of 8 Acres for a total purchase price of \$120,000.00. See Exhibit "7."

Answered By: Kathy Conyea/Dr. George Brown

Answer: The Water District was able to identify two potential locations which would meet the District's needs. Attached is a map showing the location of both properties. See Exhibit "7." Also included are the minutes of the Todd County Water Districts meetings relating to discussions surrounding purchase of the property. See Exhibit "8."