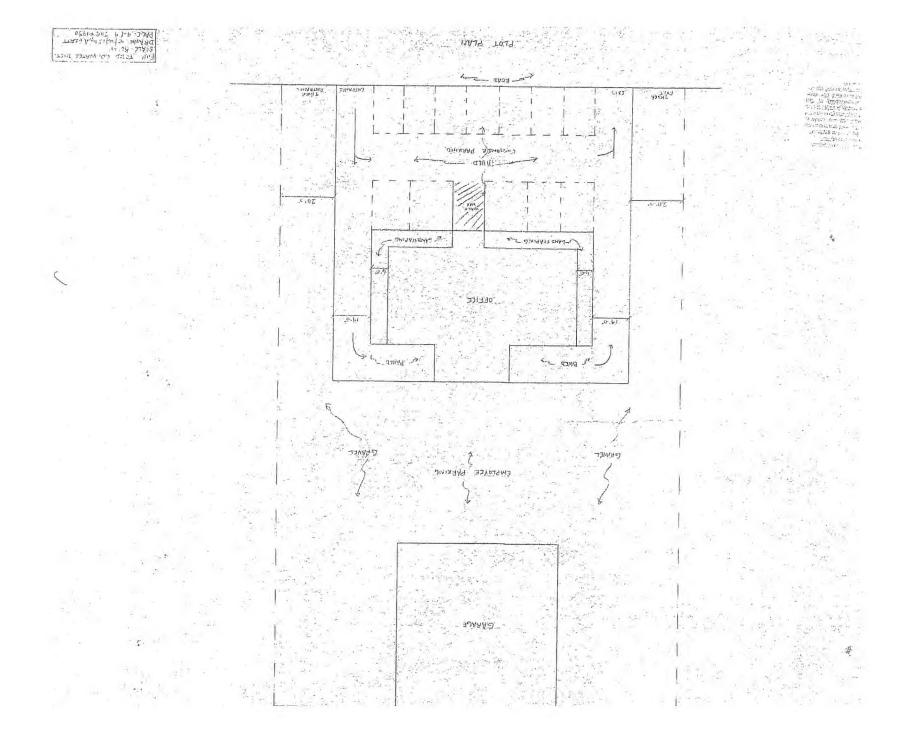

#### Answered By: Dr. George Brown

The Todd County Water District has been seeking property for some time. Answer: Todd County is a small rural community where most real estate is closely held by its owners and rarely becomes available. When Todd County Water District began looking for an ideal location it sought for a site outside, but still near to the city limits of Elkton in order to preserve a central location for its customers to be able to conveniently pay their bills while in town addressing other business. The District also wanted a location near the Post Office and banking facilities. It was also important to the Water District to find a location that was accessible to a main highway. The selected location lies just off US 68-80 and provides quick access to the Todd County Water District's customers from several directions and is a convenient central location. Attached is a map depicting the two (2) properties which the Water District considered. One location is the Coffman Property 3.25 Acres for \$60,000.00, and the second location is the Edward and Patsy Kennedy property consisting of 8 Acres for a total purchase price of \$120,000.00. See Exhibit "7."

#### Answered By: John Haley

Answer: The property is 3.25 Acres. The property was purchased for \$60,000.00. A larger 8 Acre tract was considered at \$120,000.00. To provide customer amenities, as well an adequate maintenance area, a site smaller than three acres is not feasible. See site plan attached Exhibit "11." 15. Explain how the lack of either a maintenance or storage facility may be a contributing factor to a compromised level of service to Todd District's customers.