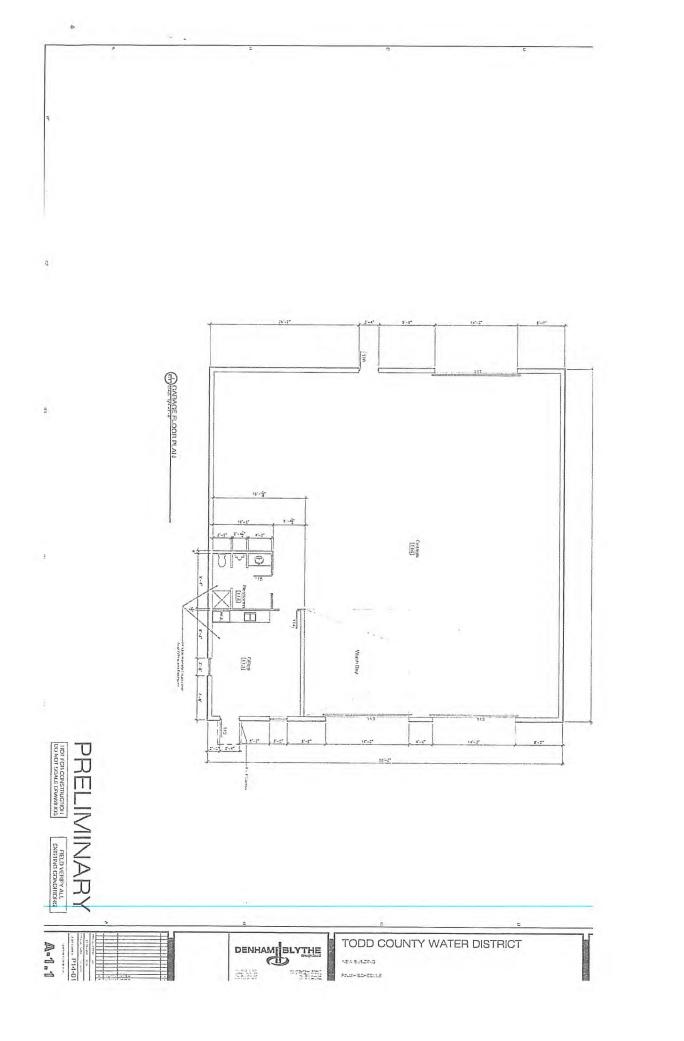

2. Provide a detailed description of the existing office building and maintenance/storage

facility. Include depictions of floor plans and diagrams with dimensions.

#### Answered By: John Haley

Answer: See attached diagrams for the Todd County Water District Office location, Exhibit "2" and also see diagrams for the Todd County Water District Maintenance Facility, its former water treatment plant, which is now inactive Exhibit "3." The Todd County Water District Main Office is used to serve its customers and is where clerical workers and supervisors are stationed. The Treatment Facility Plant is used for storage, maintenance, and for storage of service supplies. The grounds outside the treatment facility are used for equipment storage and pipe storage. Our two field employees work from this facility daily.