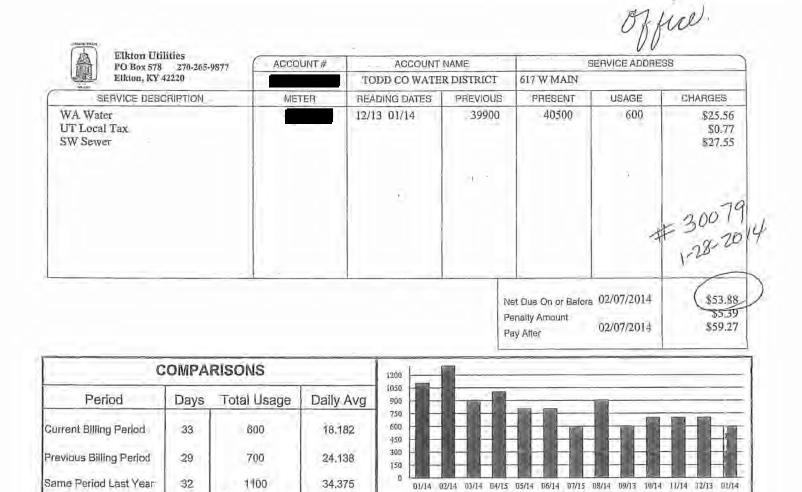

facilities as requested in question 6 of this data request. Tabulate the results.

Answer: Existing Facility at 617 West Main Street (an actual listing from a twelve month time frame)

| Service                   | Description           |            | Yearly Amount |
|---------------------------|-----------------------|------------|---------------|
| ADT/TYCO                  | Alarm System          |            | \$1,806.08    |
| Building Rent             | \$1,000/month         |            | \$12,000.00   |
| <b>Oliver's Lawn Care</b> | Mowing                |            | \$1,485.00    |
| Pennyrile Electric        | Utility               |            | \$7,123.38    |
| AT&T                      | Phone                 |            | \$5,829.96    |
| Elkton Utilities          | Water bill            |            | \$644.48      |
| Waste Management          | <b>Trash disposal</b> |            | \$1,139.67    |
|                           |                       | Total Cost | \$30,028.57   |