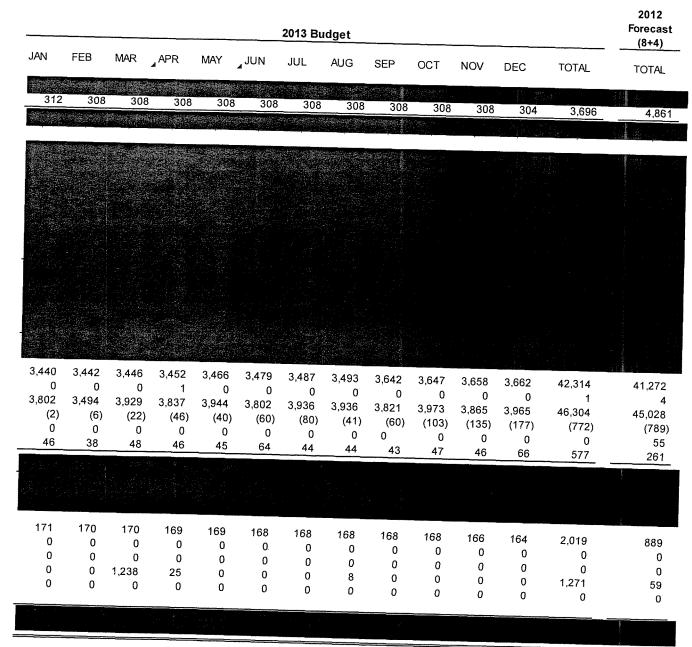

### BIG RIVERS ELECTRIC CORPORATION STATEMENT OF OPERATIONS

#### <u>in \$000s</u>

|                                                                                                                                                                                                                                                                                    | 2012<br>Budget                                                            | 2012<br>Forecast (8+4)                                                 | 2013 Budget                                     | 2014<br>Financial Plan                       | 2015<br>Financial Plan                     | 2016<br>Financial Plan                     |
|------------------------------------------------------------------------------------------------------------------------------------------------------------------------------------------------------------------------------------------------------------------------------------|---------------------------------------------------------------------------|------------------------------------------------------------------------|-------------------------------------------------|----------------------------------------------|--------------------------------------------|--------------------------------------------|
| ELECTRIC ENERGY REVENUES                                                                                                                                                                                                                                                           | 614,725                                                                   | 556,113                                                                | 885 N. + 178 4 184                              |                                              |                                            |                                            |
| OTHER OPERATING REVENUE AND INCOME                                                                                                                                                                                                                                                 | 4,012                                                                     | 4,861                                                                  | 3,696                                           | 3,700                                        | 3,696                                      | 2.005                                      |
| TOTAL OPER REVENUES & PATRONAGE CAPITAL                                                                                                                                                                                                                                            | 618,737                                                                   | 560,974                                                                | 799, 899, 300                                   |                                              | 3,090                                      | 3,695                                      |
| OPERATION EXPENSE-PRODUCTION-EXCL FUEL OPERATION EXPENSE-PRODUCTION-FUEL OPERATION EXPENSE-OTHER POWER SUPPLY OPERATION EXPENSE-TRANSMISSION OPERATION EXPENSE-RTO/ISO CONSUMER SERVICE & INFORMATIONAL EXPENSE OPERATION EXPENSE-SALES OPERATION EXPENSE-ADMINISTRATIVE & GENERAL | 54,962<br>240,841<br>126,165<br>10,723<br>2,471<br>724<br>1,102<br>25,926 | 49,286<br>222,227<br>109,264<br>9,798<br>2,261<br>554<br>854<br>28,132 |                                                 |                                              |                                            |                                            |
| TOTAL OPERATION EXPENSE                                                                                                                                                                                                                                                            | 462,914                                                                   | 422,376                                                                |                                                 |                                              |                                            |                                            |
| MAINTENANCE EXPENSE-PRODUCTION MAINTENANCE EXPENSE-TRANSMISSION MAINTENANCE EXPENSE-GENERAL PLANT                                                                                                                                                                                  | 58,890<br>3,933<br>102                                                    | 40,914<br>4,559<br>155                                                 |                                                 |                                              |                                            |                                            |
| TOTAL MAINTENANCE EXPENSE                                                                                                                                                                                                                                                          | 62,925                                                                    | 45,628                                                                 |                                                 |                                              |                                            |                                            |
| DEPRECIATION & AMORTIZATION EXPENSE TAXES INTEREST ON LONG-TERM DEBT INTEREST CHARGED TO CONSTRUCTION-CREDIT OTHER INTEREST EXPENSE OTHER DEDUCTIONS                                                                                                                               | 41,911<br>1<br>44,647<br>(678)<br>0<br>416                                | 41,272<br>4<br>45,028<br>(789)<br>55<br>261                            | 42,314<br>1<br>46,304<br>(772)<br>0<br>577      | 44,908<br>1<br>47,162<br>(2,102)<br>0<br>591 | 46,847<br>1<br>47,088<br>(499)<br>0<br>596 | 47,799<br>1<br>46,729<br>(367)<br>0<br>444 |
| TOTAL COST OF ELECTRIC SERVICE                                                                                                                                                                                                                                                     | 612,136                                                                   | 553.835                                                                | , de la 18, 18, 18, 18, 18, 18, 18, 18, 18, 18, |                                              |                                            |                                            |
| OPERATING MARGINS                                                                                                                                                                                                                                                                  | 6,601                                                                     | 7,139                                                                  |                                                 |                                              |                                            |                                            |
| INTEREST INCOME ALLOWANCE FOR FUNDS USED DURING CONST OTHER NON-OPERATING INCOME - NET OTHER CAPITAL CREDITS & PAT DIVIDENDS EXTRAORDINARY ITEMS                                                                                                                                   | 62<br>0<br>0<br>33<br>0                                                   | 889<br>0<br>0<br>59<br>0                                               | 2,019<br>0<br>0<br>1,271<br>0                   | 1,950<br>0<br>0<br>2,706<br>0                | 1,881<br>0<br>0<br>2,628<br>0              | 1,815<br>0<br>0<br>2,544<br>0              |
| NET PATRONAGE CAPITAL OR MARGINS                                                                                                                                                                                                                                                   | 6,696                                                                     | 8,087                                                                  |                                                 |                                              |                                            |                                            |
| North Star<br>TIER<br>Budget does not reflect incentive pay estimate.                                                                                                                                                                                                              | 0.050925<br>1.15                                                          | 0.047904<br>1.18                                                       |                                                 |                                              |                                            |                                            |
| ===go: 3000 not reliect incentive payesumate.                                                                                                                                                                                                                                      |                                                                           | Attachmen                                                              | nt to Respon                                    | ise to $\overline{AG}$ 1.                    | 154, Page                                  | 10 of 23                                   |