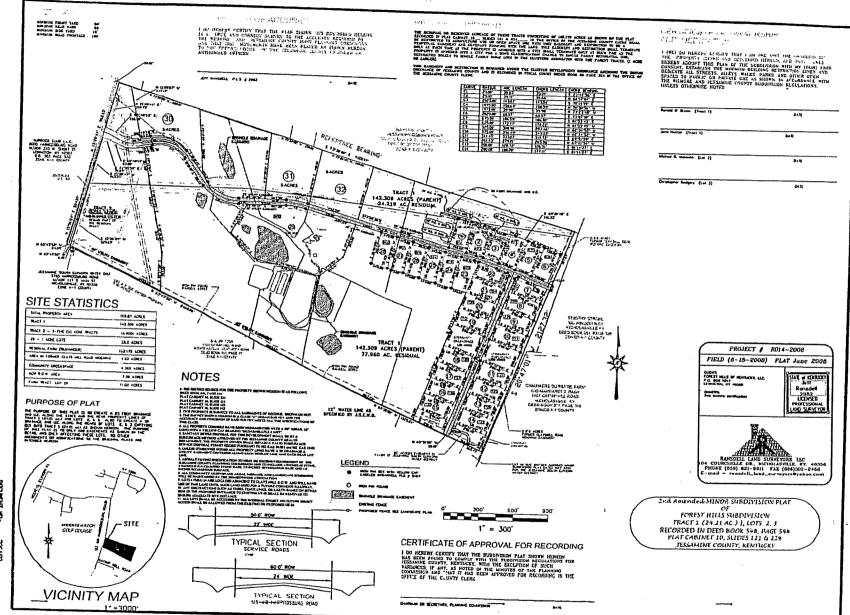

|                                        |             |

群岛和军事经营中的基础设置。1964年,6年7、6年8

TANK OCERPLOUS ELEVATIONS

US-63 50,000 GAL TANK

#826 Elev Steps:

#826 ING. 95

# 827 1169.11 DIRFCT # 827 1169.11 PEUESE

PARKS LAME

# 826 1170, 66 DIRECT
# 827 1170, 74' REVERSE
# 827 1170, 74' DIRECT
# 827 1170, 74' DIRECT

SEE PAGES 34 FOR TRANSMITTING ANGLES

AVEFAGE TANK ELEVATIONS.

USS. 50,000 J41

1169.05

PARKS LANE

1170,68' Ripe INVEST EINLY

THIS TANK HAS A 12" OUTIR BOX, SO BY ADDING 12" TO ORIGINAL OUTERFICED, THE ACTUAL OUTERFLOW FLEUATION IS

1171.68 W WEIR BOX

re i espetialment per









DODUMENT NO: 226492
RECOMED No CORRES (1,2006) III.35.31
DINITY CLERK: ENA L. MOZIMIEL, CUE
COMPTY CLERK: MONICO L. COMPENIEN
BOOK DRAIL MICES II - III

JESSAMINE COUNTY

CABIT PG 11

# JESSAMINE COUNTY FISCAL COURT REGULAR SESSION MARCH 1, 2011

THE JESSAMINE COUNTY FISCAL COURT MET IN REGULAR SESSION ON MARCH 1. 2011 AT 4:00 P.M. IN THE JESSAMINE COUNTY COURTROOM, WITH THE HONORABLE COUNTY JUDGE EXECUTIVE WILLIAM NEAL CASSITY PRESIDING: THE HONORABLE COUNTY ATTORNEY BRIAN GOETTL ATTENDING: AND THE FOLLOWING COUNTY MAGISTRATES PRESENT:

GEORGE DEAN-PRESENT BURCH HAGER-PRESENT TIM VAUGHAN-PRESENT GARY MORGAN-PRESENT BOBBY DAY WILSON-PRESENT TERRY MECKSTROTH-PRESENT

1. MOTION BY TIM VAUGHAN SECONDED BY GEORGE DEAN

THAT IT IS HEREBY ORDERED BY THE COURT TO APPROVE THE MINUTES OF FEBRUARY