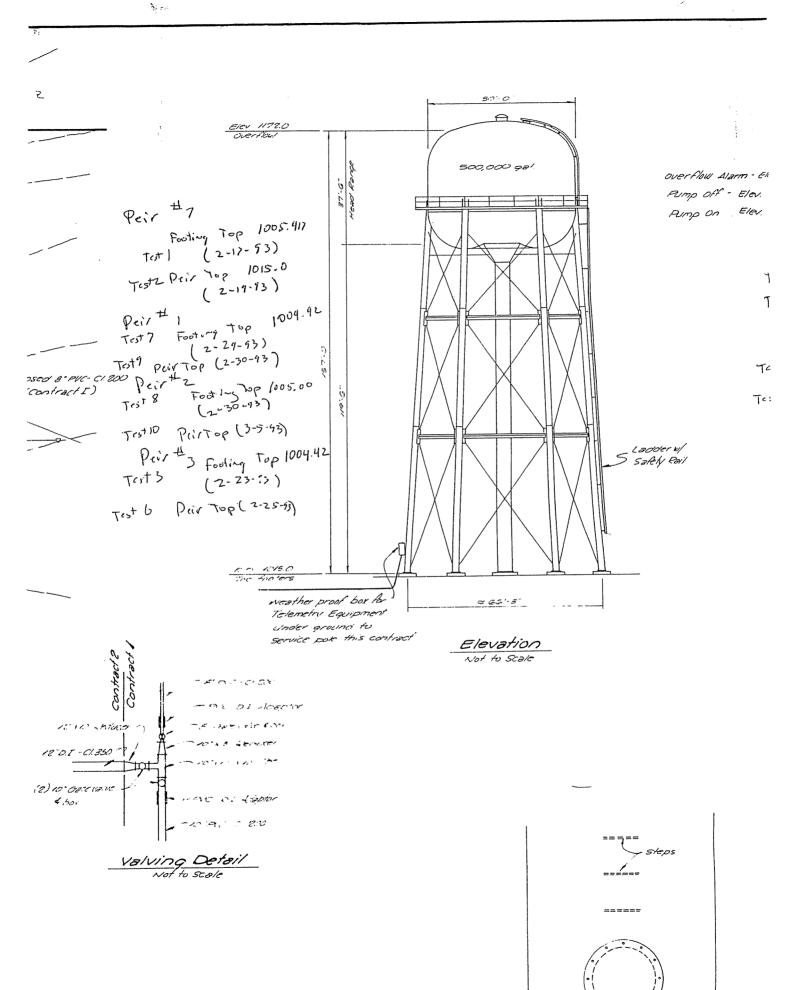

- 1. Fencing It is a liability requirement of the District that the water storage tank be enclosed within a security fence. To that extent, the District will construct an 8' chain link security fence around the perimeter of the property which they acquire. The District would have no objection to Mrs. Switzer constructing any type of additional fencing on her side of the property line, of any style and manner which she would wish to do and maintain.
- 2. The proposed tank is an elevated steel storage tank, similar to that which is currently on site, or a closer model which can be observed at the end of Parks Lane.
- 3. The District has no objection to planting 6' evergreen trees, 20' on-center along the common property line with Mrs. Switzer. However, I see no justification of constructing earthen berms on the fencing circumference in an attempt to hide a 100' tall tower. The District would agree to establish the screening and maintain through three (3) growing seasons, but cannot be committed to maintaining a live tree in perpetuity.
- 4. Since it is anticipated that the property would front on Harrodsburg Road, there is no access drive requirement. However, if your client is proposing to offer a site to the interior of the farm, then any access to that property would be via a gravel drive.
- 5. With the exception of any FAA lighting requirement, the District is not anticipating installing any oversight lighting on the property.
- 6. Again refer to the response to question # 4, pertaining to the site fronting on Harrodsburg Road.
- 7. The tank overflow and drain will be directed to the roadway ditch as currently exists.
- 8. It is and has been the District's policy that they do no permit, nor do they anticipate permitting use of the water tank for cell tower antennae installation.
- 9. There is not hydraulic requirement for installation of a pump house at this site. Typically, all valve pits and controls to the tank are located in subterranean vaults.
- 10. There will be a fire hydrant located onsite.