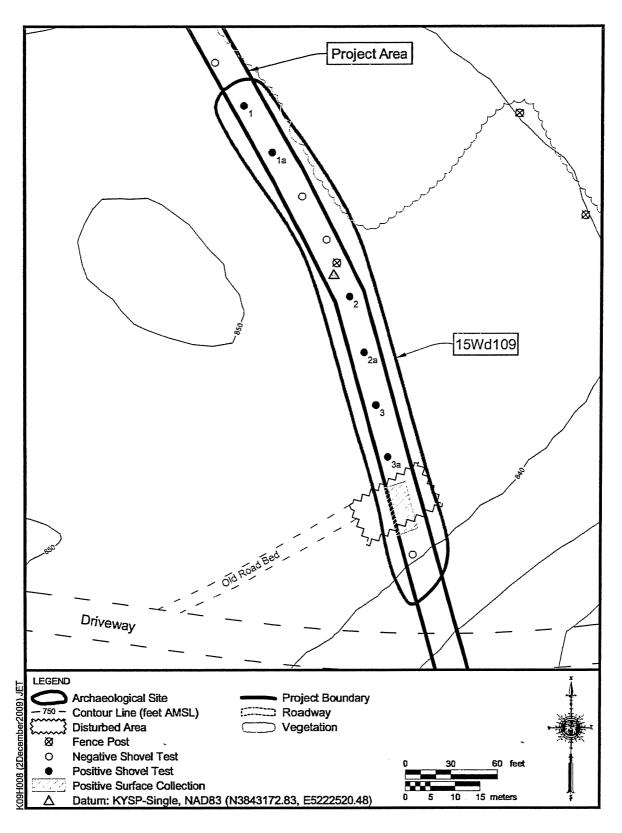

llected. Only one area of the site had sufficient visibility for a surface collection cell that measured 6-x-10 m. This area was located on the south end of the site near the historic concentration. A 20-m buffer of negative testing results were required for determination of site boundaries. The north boundary was defined by negative shovel tests as well as downward sloping topography. The southern boundary ends at the modern driveway.

No shovel testing or surface collection was conducted outside of the project area. These areas were only given a cursory investigation, photographed and mapped. The location of all features, collection cell locations, shovel tests, project boundaries, fences, and other topographical features were recorded using a hand-held GPS Magellan Mobile Mapper unit.



Figure 12. Schematic plan map of Site 15Wd109.

### **Depositional Context**

Shovel tests for the majority of the site revealed a very dark to dark grayish brown (10YR 3/2-10YR 4/2) silt loam topsoil over a subsoil of dark yellowish to yellowish brown (10YR 4/6-10YR 5/6) silty clay loam with manganese inclusions (Figure 13). The shovel tests on the top of the ridge exhibited an additional grayish brown (10YR 5/2) silt loam zone between the topsoil and subsoil. The depth to subsoil ranged from 15-27 cm (6-11 in). Additionally, the shovel tests nearest the historic artifact distribution demonstrated mottling of the two zones and a significant amount of coal and coal slag. Shovel tests at the very southern end of the project area had high concentrations of coal and virtually no soil remain