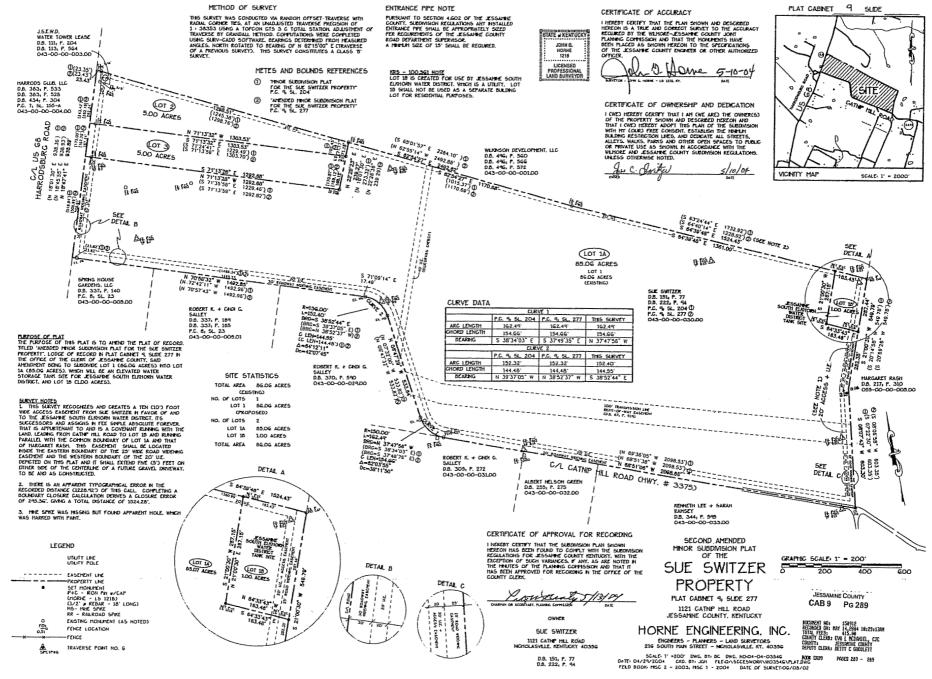

NOW, THEREFORE, for and in consideration of the mutual promises contained herein, the SELLER and the BUYER agree as follows:

- 1. The SELLER agrees to sell and the BUYER agrees to purchase that certain parcel of real estate located in Jessamine County, Kentucky, which is more particularly described as one (1) acre, configured in a parcel approximately 200 'x 218', which is to be located near the northeast corner of the property depicted in the plat of record at Plat Cabinet 9, Slide 204, Jessamine County Clerk's office. Also to be conveyed as part of this contract is a 30' wide utility and access easement from the above described parcel leading to Catnip Hill Road. The BUYER shall cause a plat of the one (1) acre parcel and easement to be made that shall be subject to the approval of SELLER. All of the foregoing shall be known hereinafter as either the "Property" or the "Premises".
- 2. The purchase price which shall be paid by the BUYER to the SELLER is \$40,000.00
- 3. This transaction shall close within 30 days time following the satisfaction of the BUYER's contingencies set forth herein. At the closing, the Seller will convey to the BUYER by general warranty deed an unencumbered, marketable title to the Property, subject to any restrictions imposed by zoning and building ordinances, all other restrictions imposed by law or ordinance, and subject to any condition as a survey or inspection of the Premises might disclose. At closing, BUYER will pay to the SELLER the agreed purchase price hereunder.