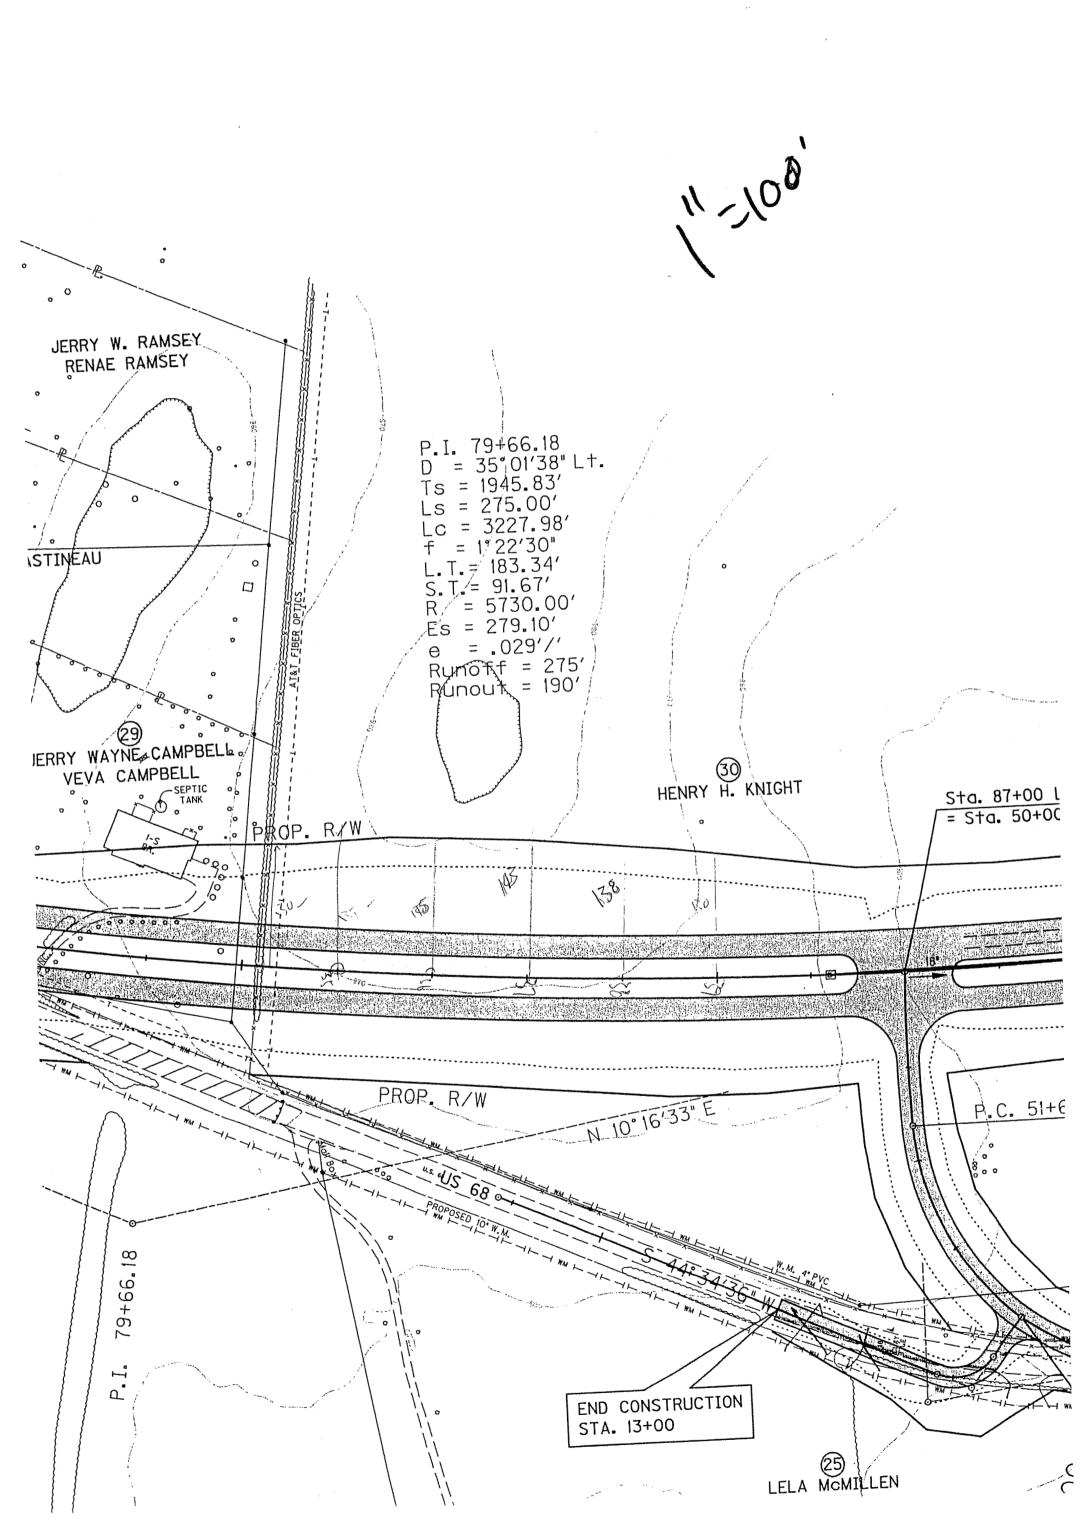

# JSEWD MAP OF POTENTIAL SITES

for ELEVATED STORAGE TANK

| هممعون <u>المناطق المناطق المناطقة المناطقة المناطقة المناطقة المناطقة المناطقة المناطقة المناطقة المناطقة المناط</u>                                                                                                                                                                                                                                                                                                                                                                                                                                                                                                                                                                                                                                                                                                                                                                                                                                                                                                                                                                                                                                                                                                                                                                                                                                                                                                                                                                                                                                                                                                                                                                                                                                                                                                                                                                                                                                                                                                                                                                                                          | •     | 1      | ,                                      | 1      |       | June C | v.  | 300     | -     | ,   |     |     |                                       |       |           |          |         |       |                                       |
|--------------------------------------------------------------------------------------------------------------------------------------------------------------------------------------------------------------------------------------------------------------------------------------------------------------------------------------------------------------------------------------------------------------------------------------------------------------------------------------------------------------------------------------------------------------------------------------------------------------------------------------------------------------------------------------------------------------------------------------------------------------------------------------------------------------------------------------------------------------------------------------------------------------------------------------------------------------------------------------------------------------------------------------------------------------------------------------------------------------------------------------------------------------------------------------------------------------------------------------------------------------------------------------------------------------------------------------------------------------------------------------------------------------------------------------------------------------------------------------------------------------------------------------------------------------------------------------------------------------------------------------------------------------------------------------------------------------------------------------------------------------------------------------------------------------------------------------------------------------------------------------------------------------------------------------------------------------------------------------------------------------------------------------------------------------------------------------------------------------------------------|-------|--------|----------------------------------------|--------|-------|--------|-----|---------|-------|-----|-----|-----|---------------------------------------|-------|-----------|----------|---------|-------|---------------------------------------|
| The                                                                                                                                                                                                                                                                                                                                                                                                                                                                                                                                                                                                                                                                                                                                                                                                                                                                                                                                                                                                                                                                                                                                                                                                                                                                                                                                                                                                                                                                                                                                                                                                                                                                                                                                                                                                                                                                                                                                                                                                                                                                                                                            | 1/4   | SITE   | KNI                                    | GHI    | 8307  | £      |     |         |       | wo  | 349 | 12  | ;                                     |       |           | W/2      | 25      | 10    | <b>3</b>                              |
| Th                                                                                                                                                                                                                                                                                                                                                                                                                                                                                                                                                                                                                                                                                                                                                                                                                                                                                                                                                                                                                                                                                                                                                                                                                                                                                                                                                                                                                                                                                                                                                                                                                                                                                                                                                                                                                                                                                                                                                                                                                                                                                                                             | 115 6 | 8      |                                        |        |       |        |     |         |       |     |     |     |                                       |       |           |          |         |       |                                       |
|                                                                                                                                                                                                                                                                                                                                                                                                                                                                                                                                                                                                                                                                                                                                                                                                                                                                                                                                                                                                                                                                                                                                                                                                                                                                                                                                                                                                                                                                                                                                                                                                                                                                                                                                                                                                                                                                                                                                                                                                                                                                                                                                |       | -      |                                        |        |       |        |     |         |       |     |     |     | 47                                    |       |           |          |         |       |                                       |
| BS                                                                                                                                                                                                                                                                                                                                                                                                                                                                                                                                                                                                                                                                                                                                                                                                                                                                                                                                                                                                                                                                                                                                                                                                                                                                                                                                                                                                                                                                                                                                                                                                                                                                                                                                                                                                                                                                                                                                                                                                                                                                                                                             | 2     |        |                                        |        | 5.02  |        |     |         |       |     |     |     |                                       |       |           |          | E P     | ,     | 1.689                                 |
| ME                                                                                                                                                                                                                                                                                                                                                                                                                                                                                                                                                                                                                                                                                                                                                                                                                                                                                                                                                                                                                                                                                                                                                                                                                                                                                                                                                                                                                                                                                                                                                                                                                                                                                                                                                                                                                                                                                                                                                                                                                                                                                                                             | 1     |        |                                        |        | 5.39  |        |     |         |       |     |     |     | 2 - 4                                 |       |           |          |         |       |                                       |
| FS.                                                                                                                                                                                                                                                                                                                                                                                                                                                                                                                                                                                                                                                                                                                                                                                                                                                                                                                                                                                                                                                                                                                                                                                                                                                                                                                                                                                                                                                                                                                                                                                                                                                                                                                                                                                                                                                                                                                                                                                                                                                                                                                            | 3     | 43-54- | 25                                     | 485.40 | 1     | m      | OR  | بر ہر ہ |       |     | CA  | P   | 51                                    | 19    | 27.73     | ع.       |         |       |                                       |
| •                                                                                                                                                                                                                                                                                                                                                                                                                                                                                                                                                                                                                                                                                                                                                                                                                                                                                                                                                                                                                                                                                                                                                                                                                                                                                                                                                                                                                                                                                                                                                                                                                                                                                                                                                                                                                                                                                                                                                                                                                                                                                                                              |       |        |                                        |        |       |        |     |         |       |     |     |     |                                       |       | - 1: 1:   |          |         |       |                                       |
|                                                                                                                                                                                                                                                                                                                                                                                                                                                                                                                                                                                                                                                                                                                                                                                                                                                                                                                                                                                                                                                                                                                                                                                                                                                                                                                                                                                                                                                                                                                                                                                                                                                                                                                                                                                                                                                                                                                                                                                                                                                                                                                                | •     |        | A contract of the second of the second |        |       |        |     |         |       |     |     |     |                                       |       |           |          |         |       |                                       |
| B5                                                                                                                                                                                                                                                                                                                                                                                                                                                                                                                                                                                                                                                                                                                                                                                                                                                                                                                                                                                                                                                                                                                                                                                                                                                                                                                                                                                                                                                                                                                                                                                                                                                                                                                                                                                                                                                                                                                                                                                                                                                                                                                             | 1     |        |                                        |        | 5.75  |        |     |         |       |     |     |     |                                       |       |           |          | ;       |       |                                       |
| <u>Ne</u>                                                                                                                                                                                                                                                                                                                                                                                                                                                                                                                                                                                                                                                                                                                                                                                                                                                                                                                                                                                                                                                                                                                                                                                                                                                                                                                                                                                                                                                                                                                                                                                                                                                                                                                                                                                                                                                                                                                                                                                                                                                                                                                      | 3     |        |                                        |        | 5,30  |        |     |         |       |     |     |     |                                       |       | , v       | \$ .     |         |       | , , , , , , , , , , , , , , , , , , , |
| F5_                                                                                                                                                                                                                                                                                                                                                                                                                                                                                                                                                                                                                                                                                                                                                                                                                                                                                                                                                                                                                                                                                                                                                                                                                                                                                                                                                                                                                                                                                                                                                                                                                                                                                                                                                                                                                                                                                                                                                                                                                                                                                                                            | 20    |        |                                        |        |       | 5      | IX  | 8       | 77    | 1/1 |     | 17  |                                       |       |           |          |         |       | *                                     |
| Programme Annual Control of Contr | 21 -  | 34     |                                        |        |       | A      | ROF | 122     | .     | 20  | No  | 07  | 1/4                                   |       |           | ہے ر     | 2       |       |                                       |
|                                                                                                                                                                                                                                                                                                                                                                                                                                                                                                                                                                                                                                                                                                                                                                                                                                                                                                                                                                                                                                                                                                                                                                                                                                                                                                                                                                                                                                                                                                                                                                                                                                                                                                                                                                                                                                                                                                                                                                                                                                                                                                                                | 35    |        |                                        |        | 8/100 |        | 71  | 9       | 1 1 1 | 805 | 1 1 | 1 1 | 1 1 1                                 | 68    | - 1       | 1. 1     | 20      | .33   |                                       |
|                                                                                                                                                                                                                                                                                                                                                                                                                                                                                                                                                                                                                                                                                                                                                                                                                                                                                                                                                                                                                                                                                                                                                                                                                                                                                                                                                                                                                                                                                                                                                                                                                                                                                                                                                                                                                                                                                                                                                                                                                                                                                                                                | 36    |        |                                        |        | 82400 |        | 11  |         |       | 1   |     |     | //                                    |       |           | 2        | 71,     | 2/    |                                       |
| · · · · · · · · · · · · · · · · · · ·                                                                                                                                                                                                                                                                                                                                                                                                                                                                                                                                                                                                                                                                                                                                                                                                                                                                                                                                                                                                                                                                                                                                                                                                                                                                                                                                                                                                                                                                                                                                                                                                                                                                                                                                                                                                                                                                                                                                                                                                                                                                                          | 37    |        |                                        |        | 8340c |        |     |         |       |     |     | *   |                                       |       |           | 9        | 70      | . 5/3 |                                       |
| -                                                                                                                                                                                                                                                                                                                                                                                                                                                                                                                                                                                                                                                                                                                                                                                                                                                                                                                                                                                                                                                                                                                                                                                                                                                                                                                                                                                                                                                                                                                                                                                                                                                                                                                                                                                                                                                                                                                                                                                                                                                                                                                              | 38    |        |                                        |        | 84400 |        |     |         |       |     |     |     |                                       |       | ,         | 74       | 57,     | 12    |                                       |
| ,                                                                                                                                                                                                                                                                                                                                                                                                                                                                                                                                                                                                                                                                                                                                                                                                                                                                                                                                                                                                                                                                                                                                                                                                                                                                                                                                                                                                                                                                                                                                                                                                                                                                                                                                                                                                                                                                                                                                                                                                                                                                                                                              | 39    |        |                                        |        | 86100 |        |     |         |       |     |     |     |                                       |       |           | 76       | 57.     | 23    |                                       |
| /                                                                                                                                                                                                                                                                                                                                                                                                                                                                                                                                                                                                                                                                                                                                                                                                                                                                                                                                                                                                                                                                                                                                                                                                                                                                                                                                                                                                                                                                                                                                                                                                                                                                                                                                                                                                                                                                                                                                                                                                                                                                                                                              |       |        |                                        |        |       |        |     |         |       |     |     |     | ,                                     |       |           |          | . 5     |       |                                       |
|                                                                                                                                                                                                                                                                                                                                                                                                                                                                                                                                                                                                                                                                                                                                                                                                                                                                                                                                                                                                                                                                                                                                                                                                                                                                                                                                                                                                                                                                                                                                                                                                                                                                                                                                                                                                                                                                                                                                                                                                                                                                                                                                |       |        |                                        |        | ,     |        |     |         |       |     |     |     |                                       |       |           |          |         |       |                                       |
|                                                                                                                                                                                                                                                                                                                                                                                                                                                                                                                                                                                                                                                                                                                                                                                                                                                                                                                                                                                                                                                                                                                                                                                                                                                                                                                                                                                                                                                                                                                                                                                                                                                                                                                                                                                                                                                                                                                                                                                                                                                                                                                                |       |        |                                        |        |       |        |     |         |       |     |     |     | :                                     |       |           | \$<br>}- | - 9     |       |                                       |
|                                                                                                                                                                                                                                                                                                                                                                                                                                                                                                                                                                                                                                                                                                                                                                                                                                                                                                                                                                                                                                                                                                                                                                                                                                                                                                                                                                                                                                                                                                                                                                                                                                                                                                                                                                                                                                                                                                                                                                                                                                                                                                                                |       |        |                                        |        |       |        |     |         |       |     |     |     | 1                                     |       |           |          | 2 1 2 3 |       |                                       |
|                                                                                                                                                                                                                                                                                                                                                                                                                                                                                                                                                                                                                                                                                                                                                                                                                                                                                                                                                                                                                                                                                                                                                                                                                                                                                                                                                                                                                                                                                                                                                                                                                                                                                                                                                                                                                                                                                                                                                                                                                                                                                                                                |       |        |                                        |        |       |        |     |         |       |     |     |     |                                       |       | :   /   . |          |         |       |                                       |
| :                                                                                                                                                                                                                                                                                                                                                                                                                                                                                                                                                                                                                                                                                                                                                                                                                                                                                                                                                                                                                                                                                                                                                                                                                                                                                                                                                                                                                                                                                                                                                                                                                                                                                                                                                                                                                                                                                                                                                                                                                                                                                                                              |       |        |                                        |        | ,     |        |     |         |       |     |     |     |                                       |       |           |          | , 1     |       |                                       |
|                                                                                                                                                                                                                                                                                                                                                                                                                                                                                                                                                                                                                                                                                                                                                                                                                                                                                                                                                                                                                                                                                                                                                                                                                                                                                                                                                                                                                                                                                                                                                                                                                                                                                                                                                                                                                                                                                                                                                                                                                                                                                                                                |       |        |                                        |        | 2     |        |     |         |       |     |     |     |                                       | 1 · 6 |           |          |         |       |                                       |
|                                                                                                                                                                                                                                                                                                                                                                                                                                                                                                                                                                                                                                                                                                                                                                                                                                                                                                                                                                                                                                                                                                                                                                                                                                                                                                                                                                                                                                                                                                                                                                                                                                                                                                                                                                                                                                                                                                                                                                                                                                                                                                                                |       |        |                                        |        |       |        |     |         |       |     |     |     | , , , , , , , , , , , , , , , , , , , |       |           |          |         |       |                                       |
|                                                                                                                                                                                                                                                                                                                                                                                                                                                                                                                                                                                                                                                                                                                                                                                                                                                                                                                                                                                                                                                                                                                                                                                                                                                                                                                                                                                                                                                                                                                                                                                                                                                                                                                                                                                                                                                                                                                                                                                                                                                                                                                                |       |        |                                        |        |       |        |     |         |       |     |     |     |                                       | 1.    |           |          |         |       |                                       |
|                                                                                                                                                                                                                                                                                                                                                                                                                                                                                                                                                                                                                                                                                                                                                                                                                                                                                                                                                                                                                                                                                                                                                                                                                                                                                                                                                                                                                                                                                                                                                                                                                                                                                                                                                                                                                                                                                                                                                                                                                                                                                                                                |       |        |                                        |        |       |        |     |         |       |     |     |     |                                       |       |           |          |         |       | 11.5                                  |

1533525.785

959.743

CL FROP US 68

in X: 1532572.051 Max X: 1533715.641 in Y: 147842.068 Max Y: 148489.940

in Z: 945.000 Max Z: 973.109 umber of points listed> 23

148383.120

ist Points Report

06/27/2003 08:27