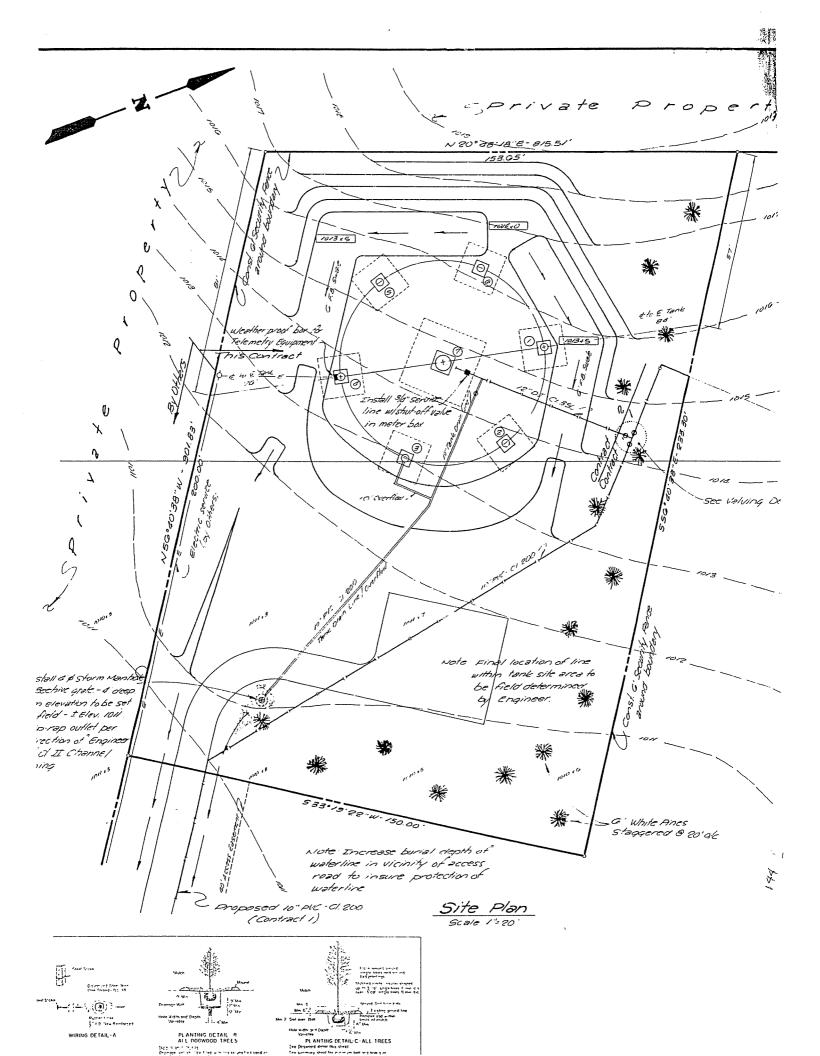

- 1. Fencing It is a liability requirement of the District that the water storage tank be enclosed within a security fence. To that extent, the District will construct an 8' chain link security fence around the perimeter of the property which they acquire. The District would have no objection to Mrs. Switzer constructing any type of additional fencing on her side of the property line, of any style and manner which she would wish to do and maintain.
- 2. The proposed tank is an elevated steel storage tank, similar to that which is currently on site, or a closer model which can be observed at the end of Parks Lane.
- 3. The District has no objection to planting 6' evergreen trees, 20' on-center along the common property line with Mrs. Switzer. However, I see no justification of constructing earthen berms on the fencing circumference in an attempt to hide a 100' tall tower. The District would agree to establish the screening and maintain through three (3) growing seasons, but cannot be committed to maintaining a live tree in perpetuity.
- 4. Since it is anticipated that the property would front on Harrodsburg Road, there is no access drive requirement. However, if your client is proposing to offer a site to the interior of the farm, then any access to that property would be via a gravel drive.
- 5. With the exception of any FAA lighting requirement, the District is not anticipating installing any oversight lighting on the property.
- 6. Again refer to the response to question # 4, pertaining to the site fronting on Harrodsburg Road.
- 7. The tank overflow and drain will be directed to the roadway ditch as currently exists.
- 8. It is and has been the District's policy that they do no permit, nor do they anticipate permitting use of the water tank for cell tower antennae installation.
- 9. There is not hydraulic requirement for installation of a pump house at this site. Typically, all valve pits and controls to the tank are located in subterranean vaults.
- 10. There will be a fire hydrant located onsite.

- The existing elevated storage tank located on the northwest corner of your property will be landscaped on the south and east side. The landscape plantings will be planted on your property and will consist of a minimum of 6' evergreen trees, planted 20' on center, with a minimum of three (3) 6' evergreen trees planted on each of the south and east side, and two (2) flowering trees (dogwood and crab apple) on each side.
- Upon payment of \$40,000, you will convey 1-acre (approximately 200' x 218') property located in the northeast corner of your property (Wilkinson and Rash corner).
- You will grant a 30' utility and access easement from Catnip Hill for the purposes of
  accessing the tank site. Jessamine South Elkhorn Water District will construct a 10'
  gravel drive for purposes of access and will maintain same.
- The District will construct an 8' security fence around the perimeter of the tank site.

- The District will apply for, and obtain an Encroachment Permit from the Kentucky Department of Highways for purposes of an entrance from Catnip Hill Pike onto the gravel access drive. They will construct the entrance, along with a gated access.
- The District agrees to maintain both the existing and proposed tank in an orderly and workmanlike manner.