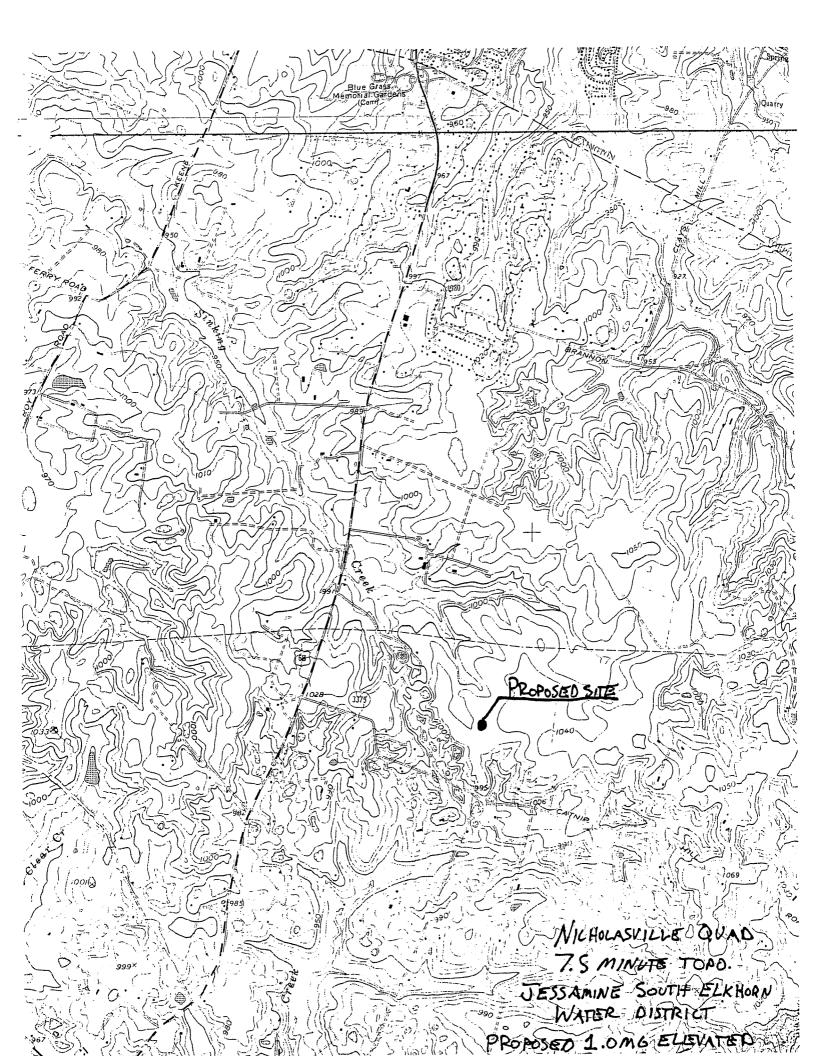

Re:

Water Tank Site

Sue Switzer Property - Catnip Hill Pike Jessamine South Elkhorn Water District

Dear Jerry:

Attached, please find a copy of the Memorandum of Understanding received from Ms. Sue Switzer regarding the potential of purchasing 1-acre of her property to be utilized as an elevated water storage tank site. It is my recommendation that the District accept her conditions and that the District's attorney be instructed to prepare a contract for her review and execution.