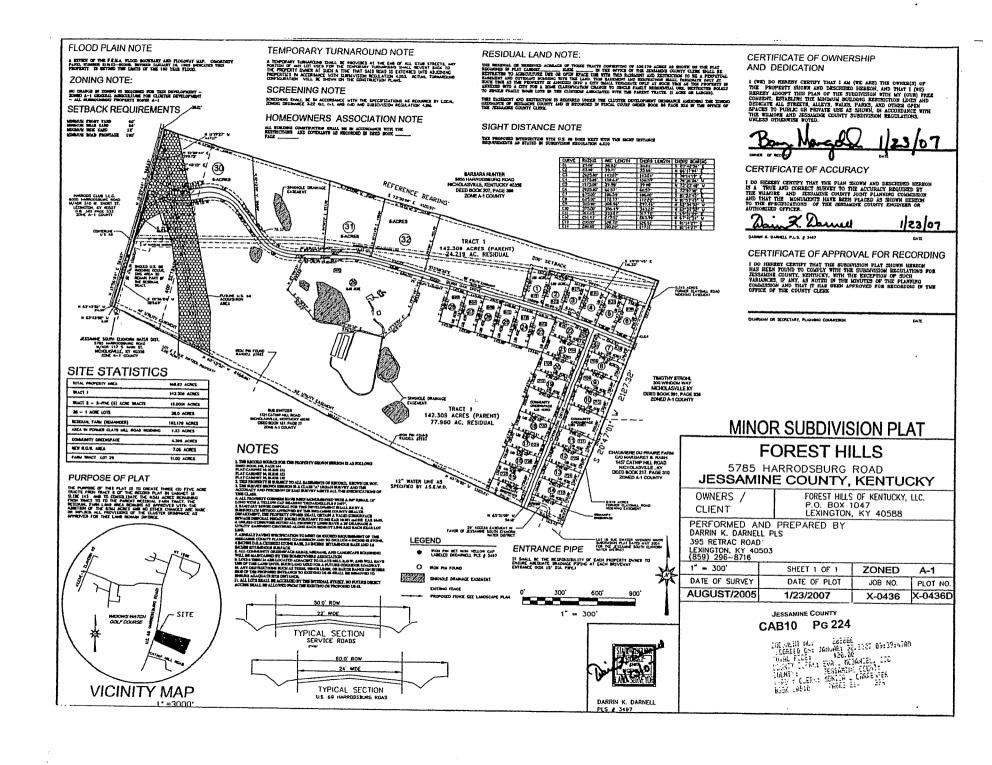

|                                        |             |

群岛和军事经营中的基础设置。1964年,6年7、6年8

TANK OCERPLOUS ELEVATIONS

US-63 50,000 GAL TANK

#826 Elev Steps:

#826 ING. 95

# 827 1169.11 DIRFCT # 827 1169.11 PEUESE

PARKS LAME

# 826 1170, 66 DIRECT
# 827 1170, 74' REVERSE
# 827 1170, 74' DIRECT
# 827 1170, 74' DIRECT

SEE PAGES 34 FOR TRANSMITTING ANGLES

AVEFAGE TANK ELEVATIONS.

USS. 50,000 J41

1169.05

PARKS LANE

1170,68' Ripe INVEST EINLY

THIS TANK HAS A 12" OUTIR BOX, SO BY ADDING 12" TO ORIGINAL OUTERFICED, THE ACTUAL OUTERFLOW FLEUATION IS

1171.68 W WEIR BOX

re i espetialment per









DODUMENT NO: 226492
RECOMED No CORRES (1,2006) III.35.31
DINITY CLERK: ENA L. MOZIMIEL, CUE
COMPTY CLERK: MONICO L. COMPENIEN
BOOK DRAIL MICES II - III

JESSAMINE COUNTY

CABIT PG 11

# JESSAMINE COUNTY FISCAL COURT REGULAR SESSION MARCH 1, 2011

THE JESSAMINE COUNTY FISCAL COURT MET IN REGULAR SESSION ON MARCH 1. 2011 AT 4:00 P.M. IN THE JESSAMINE COUNTY COURTROOM, WITH THE HONORABLE COUNTY JUDGE EXECUTIVE WILLIAM NEAL CASSITY PRESIDING: THE HONORABLE COUNTY ATTORNEY BRIAN GOETTL ATTENDING: AND THE FOLLOWING COUNTY MAGISTRATES PRESENT:

GEORGE DEAN-PRESENT BURCH HAGER-PRESENT TIM VAUGHAN-PRESENT GARY MORGAN-PRESENT BOBBY DAY WILSON-PRESENT TERRY MECKSTROTH-PRESENT

1. MOTION BY TIM VAUGHAN SECONDED BY GEORGE DEAN

THAT IT IS HEREBY ORDERED BY THE COURT TO APPROVE THE MINUTES OF FEBRUA