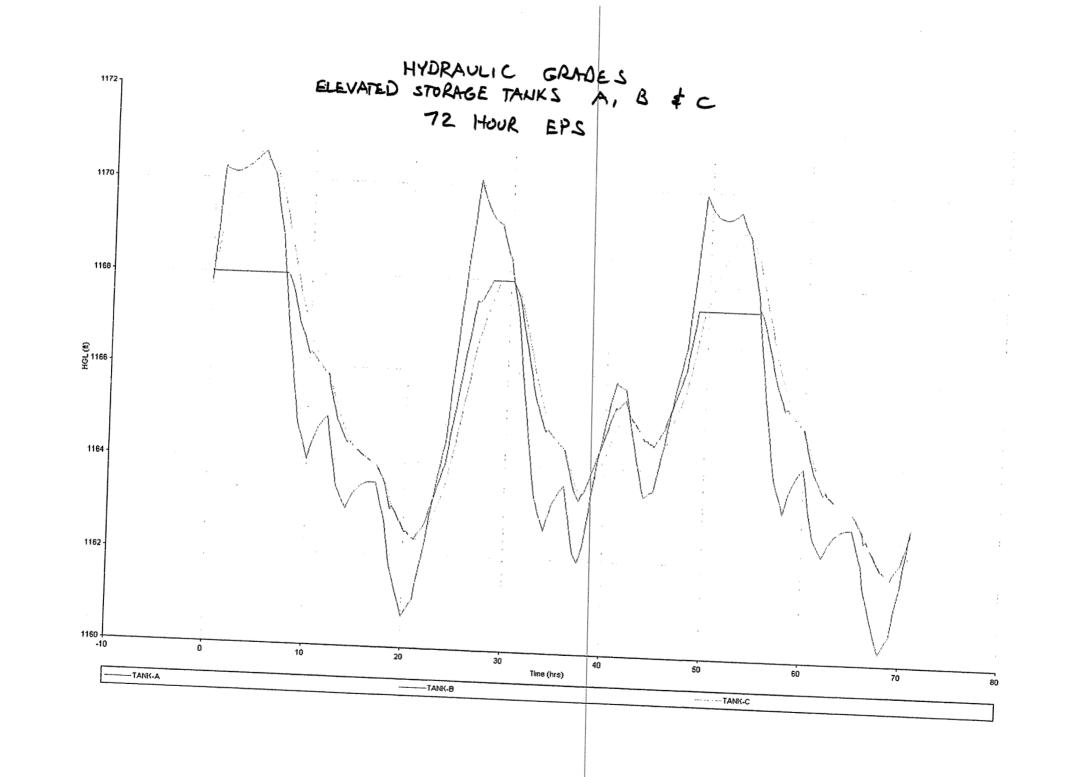

rent on the graph.

Because of the voluminous paper that is generated by a full report of all 72-hours, selected portions of the results were printed and are included in this report. The data summary is given in full, followed by the pump report and then the tank report, as well as a maximum/minimum report. The maximum/minimum report includes the maximum/minimum pressure for each node in the system over the 72-hour period. A copy of the full report is available in digital form and is saved at Q:\HYDDATTA\KYPIPE\NEWTANK2010\TANK ANALYSIS2010EPS.KYP\TANK ANALYSIS 2010EPS.doc. A copy of this report, under the file name TANK ANALYSIS 2010EPS.doc, along with the KY PIPE data is included on the enclosed CD-ROM.



Jessamine . South Elkhorn Water District Northwest Distribution System

NODE MAP



# DATA SUMMARY

#### \* \* \* \* \* \* \* \* \* \* \* KYPIPE5 \* \* \* \* \* \* \* \* \*

#### Pipe Network Modeling Software

Copyrighted by KYPIPE LLC Version 5 - February 2010

Date & Time: Wed Sep 22 14:07:13 2010

Master File: Q:\HYDDATA\KYPIPE\New Tank 2010\tank analysis 2010 eps.KYP\tank analysis 2010

eps.P2K

#### UNITS SPECIFIED

FLOWRATE ..... = gallons/minute

HEAD (HGL) ..... = feet
PRESSURE .... = psig
METERED FLOW .... = gallons

POWER COST ..... = 0.050 \$/kW-Hr

#### REGULATING VALVE DATA

| VALVE<br>LABEL | VALVE<br>TYPE | VALVE<br>SETTING<br>(ft or gpm) |
|----------------|---------------|---------------------------------|
| RV-1           | PRV-1         | 1089.85                         |
| RV-2           | PRV-1         | 1090.08                         |
| RV-R1