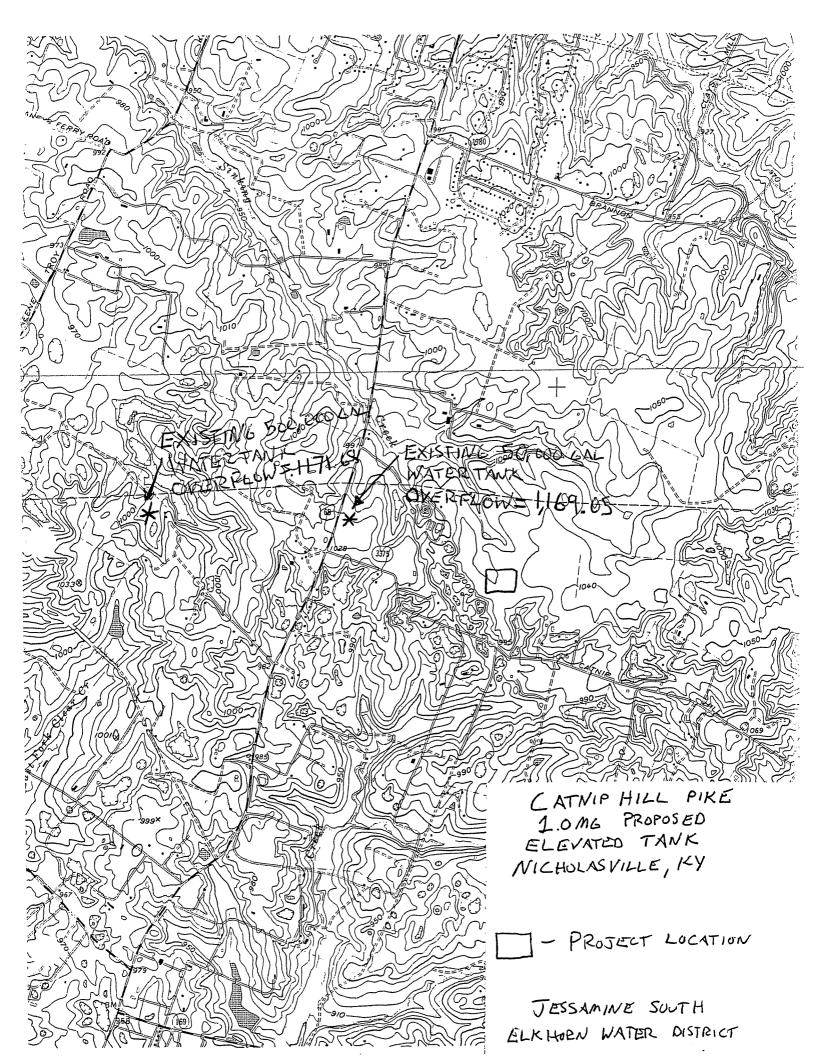

Re:

Water Tank Site

Sue Switzer Property - Catnip Hill Pike Jessamine South Elkhorn Water District

Dear Jerry:

Attached, please find a copy of the Memorandum of Understanding received from Ms. Sue Switzer regarding the potential of purchasing 1-acre of her property to be utilized as an elevated water storage tank site. It is my recommendation that the District accept her conditions and that the District's attorney be instructed to prepare a contract for her review and execution.