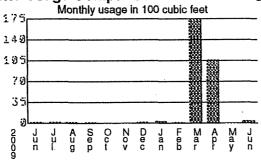

# Meter readings in current billing period:

Meter Number 086189764N is a 5/8-inch meter.

117 Present-actual 113 Last-actual 100 Cubic Feet used 1 cu. ft. equals 7.50 gallons 3000 Gallons used

# Billing Summary

| Prior Balance                        | 11 110 01  |
|--------------------------------------|------------|
| Balance from last bill               | \$1,169.26 |
| Payments as of Oct 14, 2010. Thanks! | 21.42      |
| Total prior balance, Oct 14, 2010    | 1,147.84   |
| Current Water Charges                |            |
| Meter Service Charge                 | 8.83       |
| Water Usage (\$ 2.82900 x 2.32)      | 6.56       |
| Water Usage (\$ 4.32100 x 1.68)      | 7.26       |
| Total Use Billed 4.00                | 22.65      |
| Current Wastewater Charges           |            |
| LFUCG - Sewer Minimum Fee            | 4.75       |
| Sewer Usage (\$ .00000 x 1.00)       | .00        |
| (\$ 3.58000 x 3.00)                  | 10.74      |
| Total Use Billed 4.00                | 15.49      |
| Other Current Charges                |            |
|                                      | 4.50       |
| LFUCG - Land Fill Fee                | 4.50       |
| Total other charges, Oct 14, 2010    |            |
| Taxes                                | . 26       |
| KRA Withdrawal Fee - 100CF           | .20        |

Franchise Fee - LFUCG 1.64 Total taxes, Oct 14, 2010 44.28

-----Total Current Charges--

---TOTAL AMOUNT DUE-

School Tax

\$1,192.12

.69

69

| ater          | US   | age<br>M | e C<br>Iont | ,OI<br>hly  | np<br>usa   | arı<br>ge iı | ร <b>บ</b> เ<br>า 10 | 0 CI        | ıbic        | feet        | t           |             |     | _ |
|---------------|------|----------|-------------|-------------|-------------|--------------|----------------------|-------------|-------------|-------------|-------------|-------------|-----|---|
| 3.75          |      |          |             |             |             |              |                      |             |             |             |             |             |     |   |
| 146           | -    |          |             |             |             |              |                      |             |             |             |             |             |     |   |
| 1.05          | _    |          |             |             |             |              |                      |             |             |             |             |             |     |   |
| 70            | -    |          |             |             |             |              |                      |             | -           |             |             |             |     |   |
| 35            | -    |          |             |             |             |              |                      |             |             |             |             | -           |     |   |
| 20<br>00<br>9 | 0001 | Nov      | Dec         | J<br>a<br>n | F<br>e<br>b | M<br>a<br>r  | A<br>p<br>r          | M<br>a<br>y | J<br>u<br>n | J<br>u<br>l | A<br>U<br>g | S<br>e<br>p | 0 0 |   |