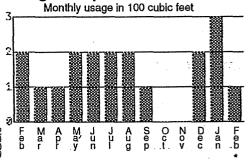

Franchise Fee - LFUCG 1.64 Total taxes, Oct 14, 2010 44.28

-----Total Current Charges--

---TOTAL AMOUNT DUE-

School Tax

\$1,192.12

.69

69

| ater          | US   | age<br>M | e C<br>Iont | ,OI<br>hly  | np<br>usa   | arı<br>ge iı | ร <b>บ</b> เ<br>า 10 | 0 CI        | ıbic        | feet        | t           |             |     | _ |
|---------------|------|----------|-------------|-------------|-------------|--------------|----------------------|-------------|-------------|-------------|-------------|-------------|-----|---|
| 3.75          |      |          |             |             |             |              |                      |             |             |             |             |             |     |   |
| 146           | -    |          |             |             |             |              |                      |             |             |             |             |             |     |   |
| 1.05          | _    |          |             |             |             |              |                      |             |             |             |             |             |     |   |
| 70            | -    |          |             |             |             |              |                      |             | -           |             |             |             |     |   |
| 35            | -    |          |             |             |             |              |                      |             |             |             |             | -           |     |   |
| 20<br>00<br>9 | 0001 | Nov      | Dec         | J<br>a<br>n | F<br>e<br>b | M<br>a<br>r  | A<br>p<br>r          | M<br>a<br>y | J<br>u<br>n | J<br>u<br>l | A<br>U<br>g | S<br>e<br>p | 0 0 |   |