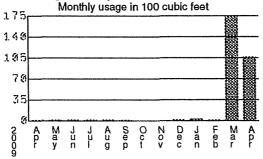

Franchise Fee - LFUCG 1.64 Total taxes, Oct 14, 2010 44.28

-----Total Current Charges--

---TOTAL AMOUNT DUE-

School Tax

\$1,192.12

.69

69

| ater          | US   | age<br>M | e C<br>Iont | ,OI<br>hly  | np<br>usa   | arı<br>ge iı | ร <b>บ</b> เ<br>า 10 | 0 CI        | ıbic        | feet        | t           |             |     | _ |
|---------------|------|----------|-------------|-------------|-------------|--------------|----------------------|-------------|-------------|-------------|-------------|-------------|-----|---|
| 3.75          |      |          |             |             |             |              |                      |             |             |             |             |             |     |   |
| 146           | -    |          |             |             |             |              |                      |             |             |             |             |             |     |   |
| 1.05          | _    |          |             |             |             |              |                      |             |             |             |             |             |     |   |
| 70            | -    |          |             |             |             |              |                      |             | -           |             |             |             |     |   |
| 35            | -    |          |             |             |             |              |                      |             |             |             |             | -           |     |   |
| 20<br>00<br>9 | 0001 | Nov      | Dec         | J<br>a<br>n | F<br>e<br>b | M<br>a<br>r  | A<br>p<br>r          | M<br>a<br>y | J<br>u<br>n | J<br>u<br>l | A<br>U<br>g | S<br>e<br>p | 0 0 |   |