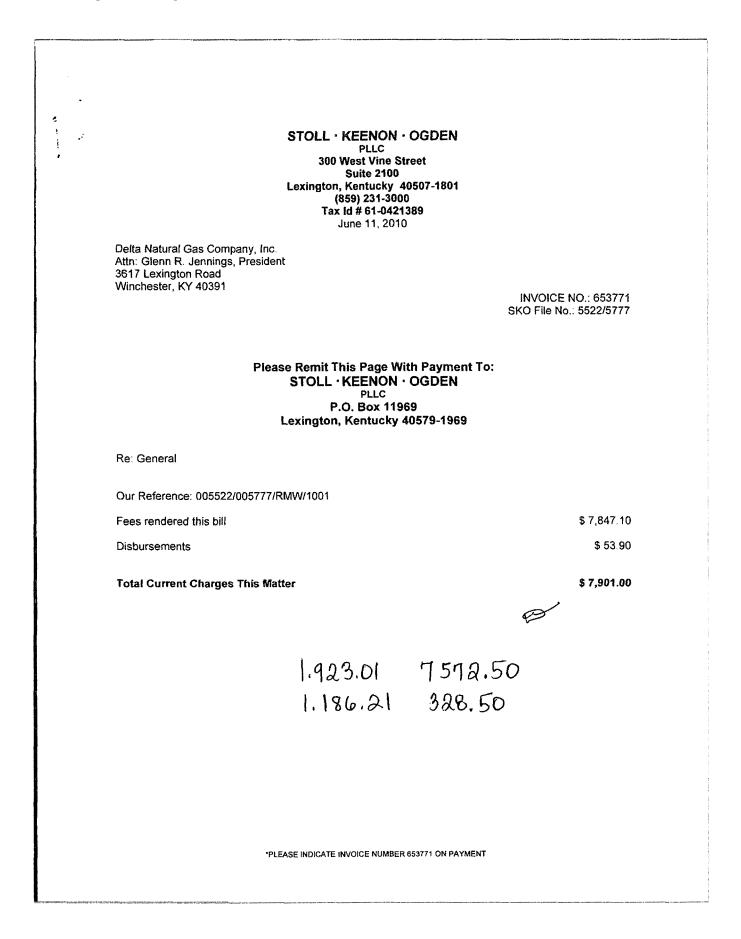

#### DELTA NATURAL GAS COMPANY, INC. CASE NO. 2010-00116 Rate Case Expenses for period ended 12/31/2009 (Expenses thru 5/31/2010)

Line No. AC# Date Check # Vendor # Vendor Name Description Hours Rate/Hr Amt Total Amount YARBER, EUNICE 2010-04-15 960 **CONSULTING - YARBER** 48.00 20 960 1.186.21 272213 2635 1 20 YARBER, EUNICE 700 **CONSULTING - YARBER** 1.186.21 2010-04-15 272213 2635 35.00 700 2 YARBER, EUNICE **CONSULTING - YARBER** 29.00 20 580 2010-04-30 272685 2635 580 2 1,186.21 PRIME GROUP LLC. THE 200 2010-04-15 272207 3640 20.175 **CONSULTING - SEELYE** 16.00 3,200 1.186.21 3 PRIME GROUP LLC, THE 41.00 200 8.200 1.186.21 2010-04-15 272207 3640 **CONSULTING - BLAKE** 4 150 2010-04-15 272207 3640 PRIME GROUP LLC. THE CONSULTING -GARCIA 47.00 7,050 5 1.186.21 PRIME GROUP LLC. THE **CONSULTING - WERNERT** 11.50 150 1.725 6 1.186.21 2010-04-15 272207 3640 PRIME GROUP LLC. THE 33,400 CONSULTING - SEELYE 64.00 200 12,800 2010-04-30 272700 3640 7 1.186.21 PRIME GROUP LLC. THE 200 **CONSULTING - BLAKE** 19.00 3,800 8 PRIME GROUP LLC. THE 150 7,050 9 **CONSULTING - GARCIA** 47.00 PRIME GROUP LLC. THE 57.50 150 8,625 **CONSULTING - WOLFRAM** 10 PRIME GROUP LLC. THE 150 **CONSULTING - WERNERT** 7.50 1.125 11 \* 2010-05-31 273365 3640 PRIME GROUP LLC. THE 9.450 CONSULTING -SEEYLE 15.00 200 3,000 12 1.186.21 200 PRIME GROUP LLC. THE **CONSULTING - BLAKE** 6.00 1.200 13 150 PRIME GROUP LLC. THE **CONSULTING - GARCIA** 17.00 2,550 14 PRIME GROUP LLC. THE CONSULTING - WOLFMAN 18.00 150 2,700 15 TOTAL CONSULTANTS 65,265 478.50 65,265 16 STOLL, KEENON & OGDEN 342 1,813 ATTORNEY FEES - WATT 5.30 1,813 1.186.21 2010-03-31 272119 17 STOLL, KEENON & OGDEN 380 1.186.21 2010-04-30 272840 6,075 ATTORNEY FEES - WATT 16.00 6,075 18 \* 380 STOLL, KEENON & OGDEN 4,092 ATTORNEY FEES - WATT 7.60 2,600 19 1.186.21 2010-05-31 273663 ATTORNEY FEES - INGRAM 3.00 305 825 200 667 ATORNEEY FEES - BRAUN 3.70 STOLL, KEENON & OGDEN 329 ATTONREY FEES - CAMENISCH 1.00 329 329 20 1.186.21 2010-05-31 273663 TOTAL LEGAL 12,309 12,309 36.6 21