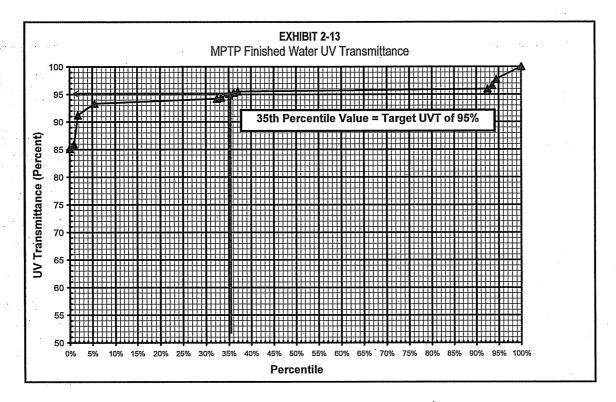

: 2-11



The UV transmittance (UVT) of water is a major parameter used in the design of UV disinfection systems. An influent UVT of 95 percent is proposed based on a review of historical plant data and a comparison with plant performance data from the Greater Cincinnati Water Works' (GCWW) Richard Miller WTP.

MPTP finished water UVT ranged from 85 percent to 100 percent, as shown on Exhibit 2-13. A frequency analysis of the UVT data indicated that 35 percent of the UVT data between September 1999 and August 2008 is less than or equal to the target UV system influent UVT of 95 percent. The GAC facilities will remove the natural organic matter, resulting in a decrease of TOC and an increase in the UVT of the water entering the UV reactors.





HR Quest

NKWD\_SECT\_2\_FINAL\_1-26-09.DOC



A linear relationship was formed between TOC and UVT in order to determine what effluent UVT value may correspond with the target GAC effluent TOC goal of 1.25 mg/L. The relationship between filter effluent TOC and finished water UVT at MPTP is presented in Exhibit 2-14. The resultant effluent UVT level corresponding to a GAC effluent TOC of 1.25 mg/L is about 96 percent. The best fit linear regression is shown. The correlation coefficient (R2 value) shows scatter and not as good of a correlation as that for FTTP.









## 2.3.2 FTTP and MPTP Finished Water Quality Differences

It is interesting to note that while both plants use the same source water (Ohio River) and use conventional treatment processes, there are slight differences between the plants' finished water qualities. The d