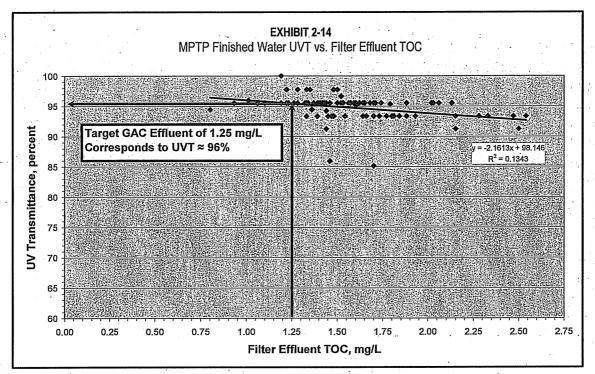

han or equal to the target UV system influent UVT of 95 percent. The GAC facilities will remove the natural organic matter, resulting in a decrease of TOC and an increase in the UVT of the water entering the UV reactors.





HR Quest

NKWD\_SECT\_2\_FINAL\_1-26-09.DOC



A linear relationship was formed between TOC and UVT in order to determine what effluent UVT value may correspond with the target GAC effluent TOC goal of 1.25 mg/L. The relationship between filter effluent TOC and finished water UVT at MPTP is presented in Exhibit 2-14. The resultant effluent UVT level corresponding to a GAC effluent TOC of 1.25 mg/L is about 96 percent. The best fit linear regression is shown. The correlation coefficient (R2 value) shows scatter and not as good of a correlation as that for FTTP.









## 2.3.2 FTTP and MPTP Finished Water Quality Differences

It is interesting to note that while both plants use the same source water (Ohio River) and use conventional treatment processes, there are slight differences between the plants' finished water qualities. The differences can be attributed to the Actiflo® clarification process used at MPTP. Exhibit 2-15 presents the constituents with the most significant differences in concentrations.

#### EXHIBIT 2-15

| Finished Water Quality Comparison (Septen | nber 2003 – August 2008) |
|-------------------------------------------|--------------------------|
|-------------------------------------------|--------------------------|

|                             | FTTP    |              | MPTP    |               |
|----------------------------