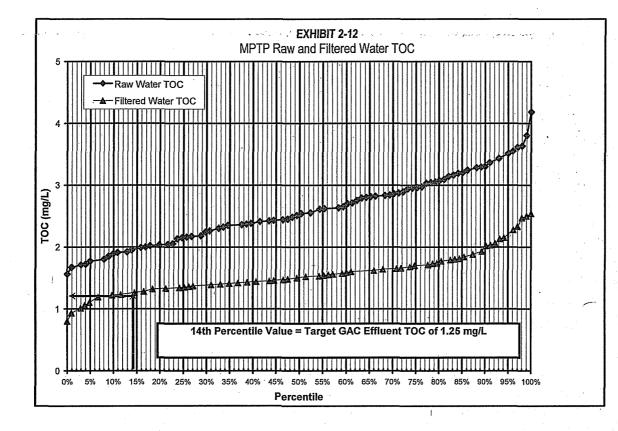

anged between 0.80 mg/L and 2.54 mg/L, as shown on Exhibit 2-12. Based on conservative assumptions for the distribution system (water age) and treatment (pH, chlorine residual concentration and water temperature), the PD Report, March 2008 predicted TTHM formation would occur at a concentration of 0.064 mg/L if the target GAC effluent TOC concentration is 1.25 mg/L. Exhibit 2-12 shows that roughly 14 percent of the filtered water TOC data evaluated is less than or equal to the target GAC effluent TOC concentration. Based on current TOC levels and disinfection practices, TTHMS and HAA5 will form at concentrations in excess of the Stage 2 D/DBP MCLs of 0.080 mg/L and 0.060 mg/L, respectively. Therefore, TOC removal will be required for regulatory compliance.



EXHIBIT 2-11





PAGE: 2-11



The UV transmittance (UVT) of water is a major parameter used in the design of UV disinfection systems. An influent UVT of 95 percent is proposed based on a review of historical plant data and a comparison with plant performance data from the Greater Cincinnati Water Works' (GCWW) Richard Miller WTP.

MPTP finished water UVT ranged from 85 percent to 100 percent, as shown on Exhibit 2-13. A frequency analysis of the UVT data indicated that 35 percent of the UVT data between September 1999 and August 2008 is less than or equal to the target UV system influent UVT of 95 percent. The GAC facilities will remove the natural organic matter, resulting in a decrease of TOC and an increase in the UVT of the water entering the UV reactors.





HR Quest

NKWD\_SECT\_2\_FINAL\_1-26-09.DOC



A line