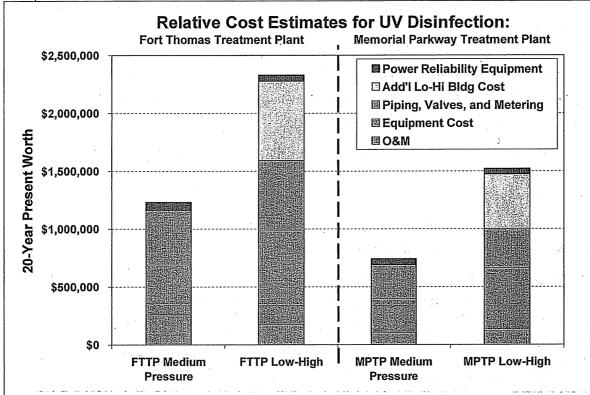

nce in generic building space requirements between LH and MP systems and are not intended be an opinion of probable construction cost for the finished facility. Opinions of probable construction cost are presented in Section 9.

In general, comparison of the relative costs suggests that using low pressure – high output UV equipment would be significantly more expensive than medium pressure equipment, when including the extra building space required. The higher cost for a LH system is largely due to its higher equipment cost and larger footprint requirements. Including the 20-year present worth cost estimate for O&M does not result in a more attractive lifecycle cost for LH UV equipment.





FINAL BASIS OF DESIGN REPORT

HR Quest



Comparison of LH and MP 20-Year Present Worth Estimates



# 5.1.5 Recommendations and Procurement Strategy

UV disinfection system costs and technology comparisons for LH and MP equipment were presented in a meeting with NKWD staff on November 7, 2008. Due to the significantly higher present value costs and larger footprints for a low pressure – high output system compared with a medium pressure system, the decision was made to proceed with a procurement strategy that would specify MP equipment in the construction bidding documents.

The procurement approach will consist of the following:

- Specification of medium pressure UV reactor equipment in construction bidding documents.
- Design based on 3 reactor trains at FTTP and 2 reactor trains at MPTP.
- Procurement specification based on lifecycle cost and other criteria that account for O&M dif