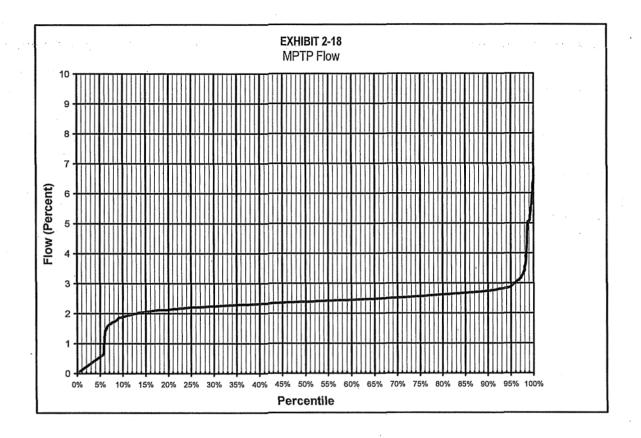

NKWD\_CONTENTS\_FINAL\_1-26-09.DOC

Northern & Kentucky Water District

....

 $(1, \eta) \in \mathcal{H}$ 

CONTENTS, CONTINUED

| Section                                  |            |                | t e s     |                                   | Page |
|------------------------------------------|------------|----------------|-----------|-----------------------------------|------|
| ξξ                                       | 5.3 Sto    | orage and Pu   | mping     |                                   | 5-32 |
|                                          |            |                |           | ment Plant (FTTP)                 |      |
| n an ann an a |            | 5.3.1.1        |           | np Station                        |      |
|                                          |            | 5.3.1.2        |           | itactor Backwash Pump             |      |
|                                          |            | 5.3.1.3        |           | kwash Pumps                       |      |
|                                          |            | 5.3.1.4        |           | ater Pump System                  |      |
|                                          |            | 5.3.1.5        |           | np Well                           |      |
|                                          |            | 5.3.1.6        |           | ion (EQ) Basin                    |      |
| · · · · · · · · · · · ·                  |            |                | 5.3.1.6.1 | EQ Basin Size                     |      |
| · · · · · · · · · · · ·                  |            |                | 5.3.1.6.2 | EQ Pump                           |      |
|                                          |            |                | 5.3.1.6.3 | Location of Facilities            |      |
|                                          | 5.3        | 3.2 Memor      |           | 7 Treatment Plant (MPTP)          |      |
|                                          |            | 5.3.2.1        |           | , 11 culliter i luite (111 11 )   |      |
| • • •                                    |            | 5.3.2.2        |           | riteria                           |      |
|                                          |            |                | 5.3.2.2.1 | GAC Pump Station Wet Well         |      |
| · .                                      |            | •              | 5.3.2.2.2 | GAC Influent Pumps                |      |
| · · · · · ·                              | •          |                | 5.3.2.2.3 | Slurry Water Pumps                |      |
|                                          | . •        |                | 5.3.2.2.4 | Backwash Pumps                    |      |
| ŗ                                        | 5.4 Aı     | acillary Syste |           | backwasir i unips                 |      |
|                                          | 5.4<br>5.4 |                |           |                                   |      |
| ··· · · · · · · · · · · · · · · · · ·    |            |                | Dechloriz | nation Options                    | 5.49 |
| 1                                        | 5.4        |                |           | it and Systems                    |      |
| t                                        |            |                |           |                                   |      |
|                                          | 5.5        |                |           |                                   |      |
|                                          | 5.5        | 0              |           |                                   |      |
|                                          | 0          | 5.5.2.1        |           | System                            |      |
|                                          |            | 5.5.2.2        | Ų         | •                                 |      |
| •• • .                                   |            | 5.5.2.3        | Decomm    | Loads<br>endations                |      |
| ·· · · ·                                 | 5.5        |                |           |                                   |      |
|                                          | 0.         | 5.5.3.1        |           |                                   |      |
| · · · · · · · · · · · · · · · · · · ·    | •          |                | . 0       | System                            |      |
| • • •                                    |            | 5.5.3.2        |           | Load                              |      |
| · · · · ·                                |            | 5.5.3.3        |           | endations                         |      |
|                                          |            |                |           |                                   |      |
| a a a a a a                              |            | 0              |           | ·····                             |      |
| · · · · · · · · · · · · · · · · · · ·    |            |                |           | System Standards                  |      |
| na an a |            | 5.6.1.2        | *         | Standards – SCADA                 |      |
|                                          |            | 5.6.1.3        |           | Standards – Access Control System |      |
| · · · · · · · · · · · · · · · · · · ·    | 5.6        | 5.2 FITP       |           |                                   | 5-61 |