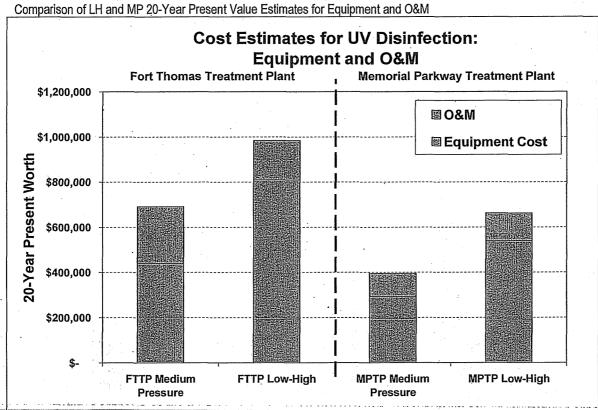

NKWD\_SECT\_5\_FINAL\_1-26-09.DOC

ater. FINAL BASIS OF DESIGN REPORT

INSULICI

thern&Kentuck



Using information shown in Exhibit 5-11 and calculations of annual energy costs based on the design average flows for FTTP and MPTP, the annual O&M costs were determined (Exhibit 5-12). These estimates do not include the labor cost for the replacement of parts or other routine system maintenance activities.

### EXHIBIT 5-12



### 5.1.4.3 Net Present Value Equipment Cost Estimates

Exhibit 5-13 compares the net present value (NPV) of the LH and MP UV disinfection systems, including equipment costs and the NPV of the O&M costs. Although O&M costs are less, the LH system is estimated to have a higher net present value cost due to higher equipment costs from the manufacturer quotation.











### 5.1.4.4 Power Quality Equipment

Power quality equipment costs were considered as part of the cost comparison of MP and LH UV equipment. Power quality equipment includes a standby engine generator and UPS. In general, MP systems have higher installed and average operating power requirements compared with LH systems, resulting in higher power quality costs for MP systems (Exhibits 5-3 and 5-4).

The UV systems at FTTP and MPTP will include standby power provided by diesel engine generators. The diesel engine generators will also serve loads for the associated GAC facilities. A UPS system will be needed to provide clean, reliable power to the UV system while the generator is starting to prevent the lamps from losing their arc and having to re-start. The re-start times for LPHO and MP t