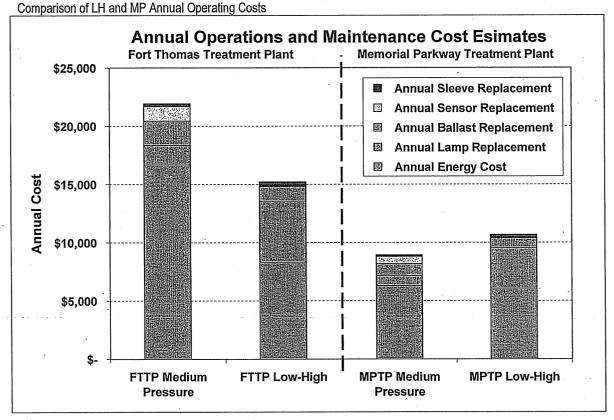

| \$ | 429      | \$    | 199   |
| Ballasts                      | 120 mths             | 60 mths           | \$ | 5,200    | \$    | 350   |
| Sensors                       | 5 yrs                | 10 yrs            | \$ | 1,559    | \$    | 684   |
| Sleeves                       | 5 yrs                | 20 yrs            | \$ | 299      | \$    | 180   |

CH2MHILL

NKWD\_SECT\_5\_FINAL\_1-26-09.DOC

ater. FINAL BASIS OF DESIGN REPORT

INSULICI

thern&Kentuck



Using information shown in Exhibit 5-11 and calculations of annual energy costs based on the design average flows for FTTP and MPTP, the annual O&M costs were determined (Exhibit 5-12). These estimates do not include the labor cost for the replacement of parts or other routine system maintenance activities.

### EXHIBIT 5-12



### 5.1.4.3 Net Present Value Equipment Cost Estimates

Exhibit 5-13 compares the net present value (NPV) of the LH and MP UV disinfection systems, including equipment costs and the NPV of the O&M costs. Although O&M costs are less, the LH system is estimated to have a higher net present value cost due to higher equipment costs from the manufacturer quotation.











### 5.1.4.4 Power Quality Equipment

Power quality equipment costs were considered as part of the cost comparison of MP and LH UV equipment. Power quality equipment includes a standby engine generator and UPS. In general, MP systems have higher installed and average operating power requirements compared with LH systems, resulting in higher power quality costs for MP systems (Exhibits 5-3 and 5-4).

The UV systems at FTTP