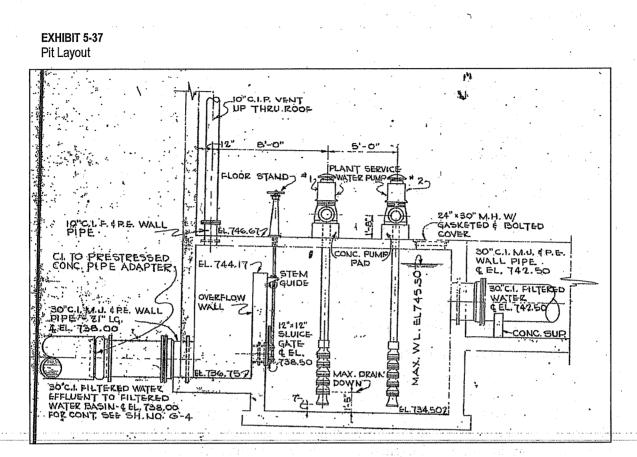

no longer in service but the "pit" has a control weir on the entrance that serves as a seal weir for the filters. The entire pit will be removed and the combined filter effluent pipe will be extended to the GAC influent pump station. The weir will not be needed as the high level in the GAC influent pump station will be equal to the water surface elevation in the conventional gravity filters. Additional details of the GAC influent pump station include the following:

- Operating Floor Elevation 760.0.
- Bottom of Wetwell Elevation 735.0.
- ♦ Wall Thickness 18" minimum.
- An existing drain line runs under proposed pump station location. This line will be placed in a trench through the bottom of the pump station which has an impact on available volume.

NKWD\_SECT\_5\_FINAL\_1-26-09.DOC







The usable volume has been determined based on a review of the expected loss of head through the gravity filters, piping and appurtenances. Those estimated values are provided below:

- ♦ 8.0' max LOH (NKWD trigger for backwashing filter).
- 0.5' effluent valve loss at open position.
- 1.0' minor losses for piping.

Based on this information, the terminal head loss through the existing filters is approximately 9.5 ft. Therefore, if the water surface elevation is maintained at approximately 758.0, the level in the GAC influent pump well should be around 748.5. This results in a usable wet well volume of about 75,000 gallons with about 13 ft of water depth. This volume will provide a buffer for the pumps during start-up or change of flow events as well as during media handling periods whil