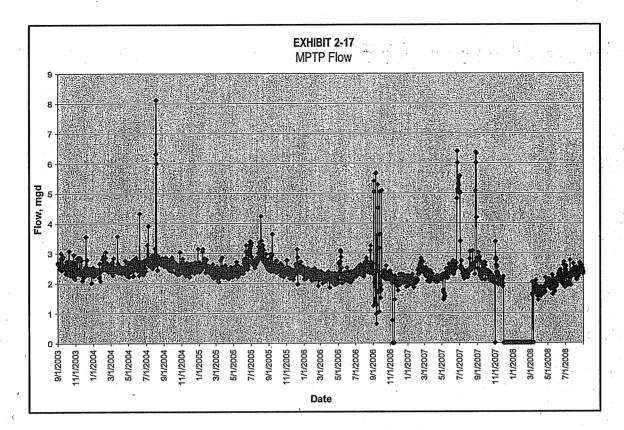

will be beneficial in terms of operating costs for both post-filter GAC adsorption and for UV disinfection. Any improvements that NKWD can achieve at FTTP will be similarly advantageous.

#### 2.3.3 Current Flows

The daily average flow data for MPTP is summarized in Exhibit 2-16 and presented in Exhibit 2-17 through 2-20. The MPTP operates two shifts, 7 days per week. MPTP does not operate 3rd shift. The daily base flow is typically around 4.5 mgd; however, the average flow over 24 hours is 2.3 mgd.

#### EXHIBIT 2-16

MPTP Flow Data (September 2003 – August 2008)

| Parameter | Average | Range     |
|-----------|---------|-----------|
| Flow, mgd | 2.3     | 0.0 - 8.1 |

The daily average flow is presented in Exhibit 2-17.



CH2MHILL





NKWD\_SECT\_2\_FINAL\_1-26-09.DOC

PAGE: 2-15



A frequency analysis of the daily average flow is presented in Exhibit 2-18. About 39 percent of the flow data between September 2003 and August 2008 is less than or equal to the average day flow of 2.3 mgd. The plot also shows that 100 percent of the flow data has not exceeded 10 mgd.









Diurnal flow records for one winter and one summer month showing the variations in the production rate over the course of a day are shown on Exhibits 2-19 and 2-20, respectively. The diurnals show that the plant has not treated flow above 10 mgd.







NKWD\_SECT\_2\_FINAL\_1-26-09.DOC

PAGE: 2-17



NKWD\_SECT\_2\_FINAL\_1-26-09.DOC

FINAL BASIS OF DESIGN REPORT

PAGE: 2-18

## 2.3.4 Flow Projections

The projected average day flow developed and provided by NKWD for MPTP for Year 2006 through 20