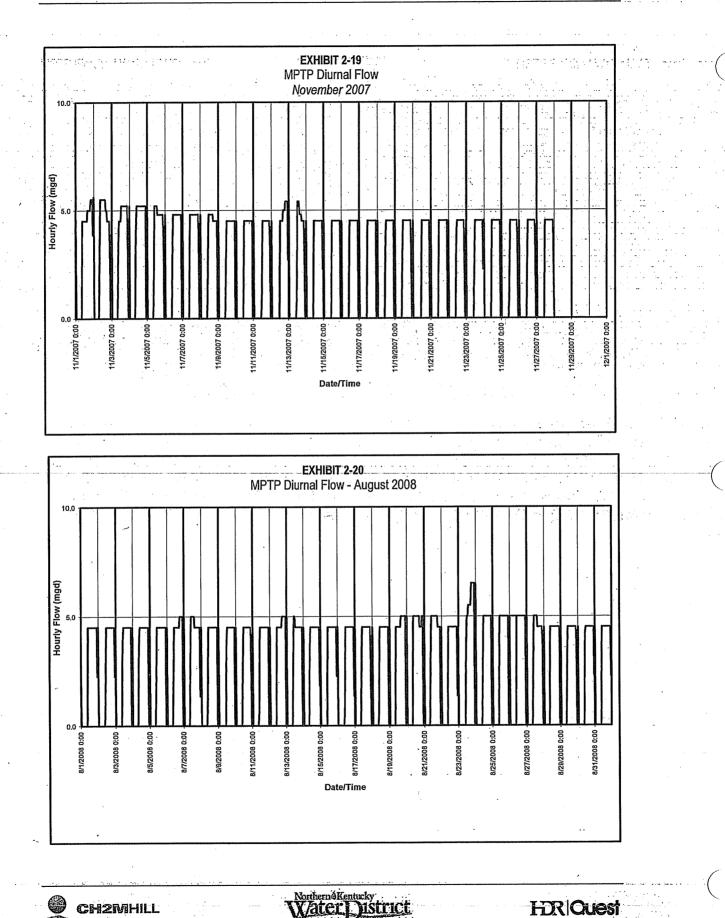

NKWD\_CONTENTS\_FINAL\_1-26-09.DOC

Northern & Kentucky Water District

....

 $(1, \eta) \in \mathcal{H}$ 

CONTENTS, CONTINUED

| Section                                  |            |                | t e s     |                                   | Page |
|------------------------------------------|------------|----------------|-----------|-----------------------------------|------|
| ξξ                                       | 5.3 Sto    | orage and Pu   | mping     |                                   | 5-32 |
|                                          |            |                |           | ment Plant (FTTP)                 |      |
| n an ann an a |            | 5.3.1.1        |           | np Station                        |      |
|                                          |            | 5.3.1.2        |           | itactor Backwash Pump             |      |
|                                          |            | 5.3.1.3        |           | kwash Pumps                       |      |
|                                          |            | 5.3.1.4        |           | ater Pump System                  |      |
|                                          |            | 5.3.1.5        |           | np Well                           |      |
|                                          |            | 5.3.1.6        |           | ion (EQ) Basin                    |      |
| · · · · · · · · · · · ·                  |            |                | 5.3.1.6.1 | EQ Basin Size                     |      |
| · · · · · · · · · · · ·                  |            |                | 5.3.1.6.2 | EQ Pump                           |      |
|                                          |            |                | 5.3.1.6.3 | Location of Facilities            |      |
|                                          | 5.3        | 3.2 Memor      |           | 7 Treatment Plant (MPTP)          |      |
|                                          |            | 5.3.2.1        |           | , 11 culliter i luite (111 11 )   |      |
| • • •                                    |            | 5.3.2.2        |           | riteria                           |      |
|                                          |            |                | 5.3.2.2.1 | GAC Pump Station Wet Well         |      |
| · .                                      |            | •              | 5.3.2.2.2 | GAC Influent Pumps                |      |
| · · · · · ·                              | •          |                | 5.3.2.2.3 | Slurry Water Pumps                |      |
|                                          | . •        |                | 5.3.2.2.4 | Backwash Pumps                    |      |
| ŗ                                        | 5.4 Aı     | acillary Syste |           | backwasir i unips                 |      |
|                                          | 5.4<br>5.4 |                |           |                                   |      |
| ··· · · · · · · · · · · · · · · · · ·    |            |                | Dechloriz | nation Options                    | 5.49 |
| 1                                        | 5.4        |                |           | it and Systems                    |      |
| t                                        |            |                |           |                                   |      |
|                                          | 5.5        |                |           |                                   |      |
|                                          | 5.5        | 0              |           |                                   |      |
|                                          | 0          | 5.5.2.1        |           | System                            |      |
|                                          |            | 5.5.2.2        | Ų         | •                                 |      |
| •• • .                                   |            | 5.5.2.3        | Decomm    | Loads<br>endations                |      |
| ·· · · ·                                 | 5.5        |                |           |                                   |      |
|                                          | 0.         | 5.5.3.1        |           |                                   |      |
| · · · · · · · · · · · · · · · · · · ·    | •          |                | . 0       | System                            |      |
| • • •                                    |            | 5.5.3.2        |           | Load                              |      |
| · · · · ·                                |            | 5.5.3.3        |           | endations                         |      |
|                                          |            |                |           |                                   |      |
| a a a a a a                              |            | 0              |           | ·····                             |      |
| · · · · · · · · · · · · · · · · · · ·    |            |                |           | System Standards                  |      |
| na an a |            | 5.6.1.2        | *         | Standards – SCADA                 |      |
|                                          |            | 5.6.1.3        |           | Standards – Access Control System |      |
| · · · · · · · · · · · · · · · · · · ·    | 5.6        | 5.2 FITP       |           |                                   | 5-61 |