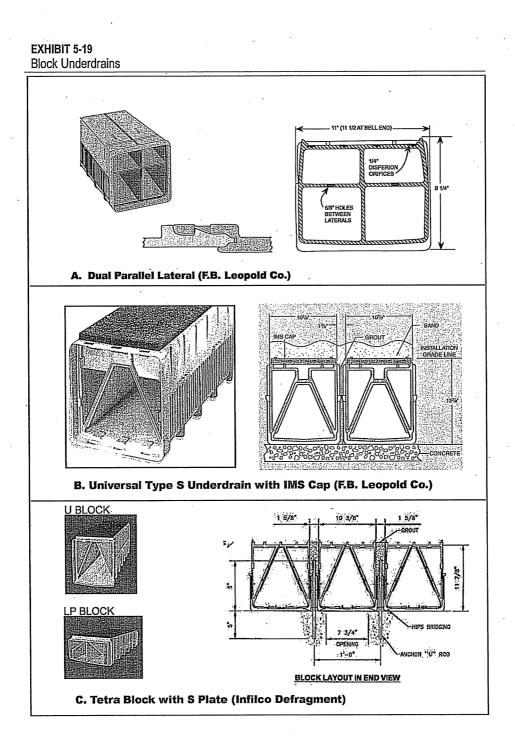

comes in three different types: B plate, S plate, and T plate. Plate selection is based on the application, where the S plate is used when the media effective size is greater than 0.45 mm. This cap is made of sintered plastic beads and is bolted to the top of the underdrain.

The Leopold block system with IMS caps has a nominal pore size of approximately 0.35 mm for the IMS. With the small GAC size recommended for NKWD, the size difference between the GAC and the IMS cap is less than most projects. To reduce potential that plugging problems with IMS caps are minimized, a 4-inch deep layer of large diameter sand is recommended between the GAC and the underdrain. This sand layer is recommended regardless of the block system selected.



Northern & Kentucky Water District

**FIR** Quesi

1









A typical plastic block underdrain system with air/water backwash is shown in Exhibit 5-20. The blocks are grouted to the filter (or contactor) floor and anchored with steel rods. Note that either a front or a center flume design can be used to accommodate the desired filter box length-to-width ratio while maintaining the maximum allowable lateral length. Different manufacturers have different requirements for the flume geometry and lateral lengths, so the proposed manufacturers will be contacted during detailed design. Fluid velocities in the flume should not exceed 6 feet per second (lower velocities are recommended). In general, a larger flume cross section provides lower fluid velocities but is more demanding of the underdrain blocks to maintain structural integrity.



The dim