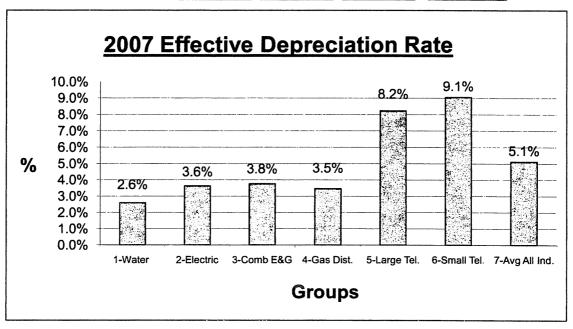

79) Please provide the relevant Order of the Kentucky Public Service Commission through which WSCK received approval for the use of its current depreciation rates.

# **RESPONSE:**

Witness: Lena Georgiev

No such Order exists. However, WSCKY is using depreciation rates that are used company-wide and have been accepted by many jurisdictions.

80) Please identify WSCK's 10 largest non-residential customers and their usage by year for each year 2006, 2007, and 2008.