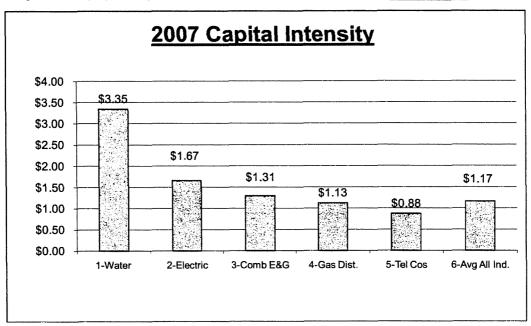

79) Please provide the relevant Order of the Kentucky Public Service Commission through which WSCK received approval for the use of its current depreciation rates.

# **RESPONSE:**

Witness: Lena Georgiev

No such Order exists. However, WSCKY is using depreciation rates that are used company-wide and have been accepted by many jurisdictions.

80) Please identify WSCK's 10 largest non-residential customers and their usage by year for each year 2006, 2007, and 2008.