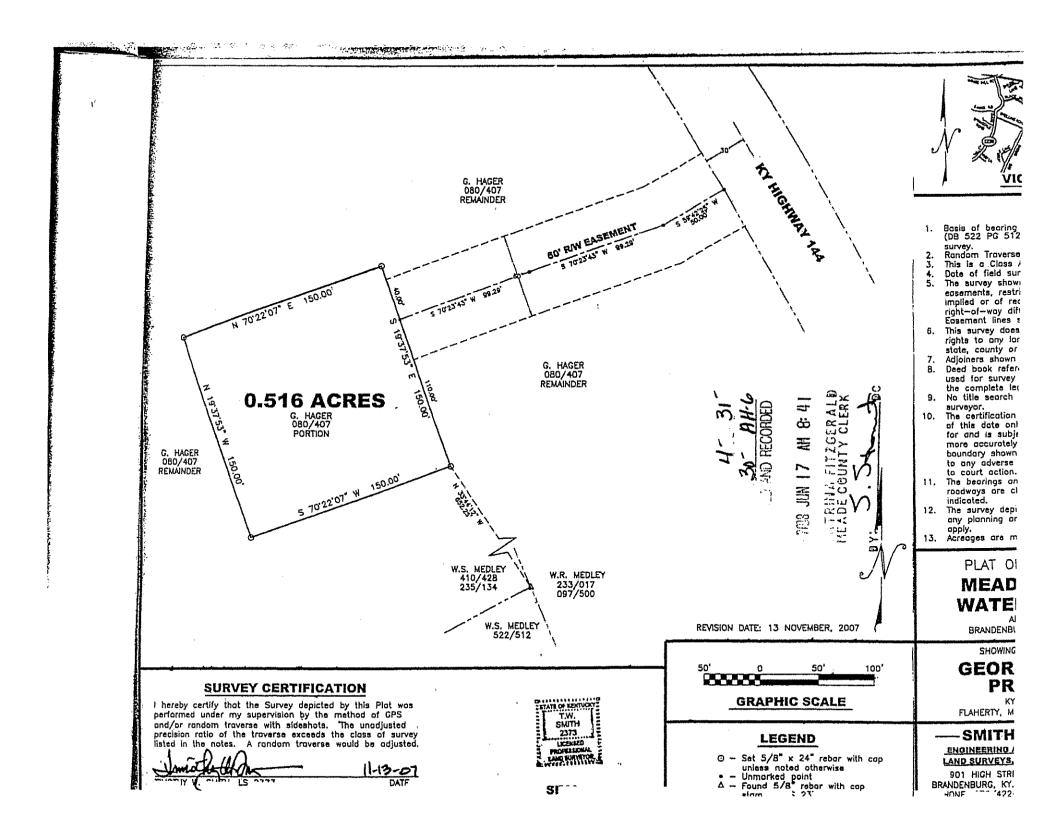

#### 8. 807 KAR 5:001 – Section 11(2)(c) If Property is to be Acquired

General warranty deed for the tank site is attached. The USOA account number for real property purchases is #303 and the land purchase price was \$30,000.