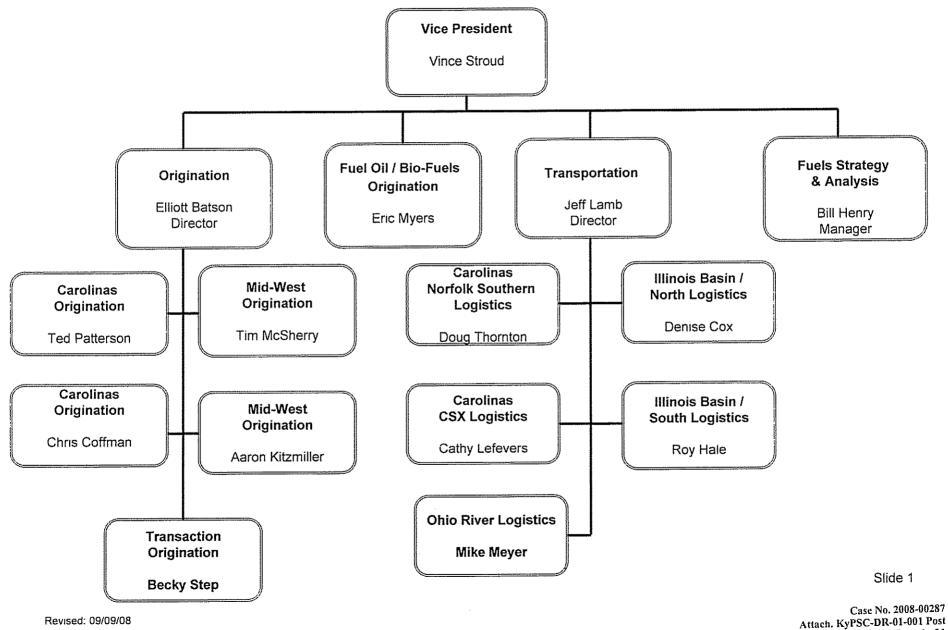

#### **REQUEST:**

Regarding the response to Staff data request KyPSC-DR-01-015, provide an updated organizational chart reflecting the change that occurred in the organizational structure and personnel that are responsible for Duke Energy Kentucky's fuel procurement activities at East Bend Station for the period from November 1, 2007 through April 30, 2008.

### EAST BEND:

See Attachment KyPSC-DR-01-001 Post Hearing.

PERSON RESPONSIBLE: Vincent E. Stroud