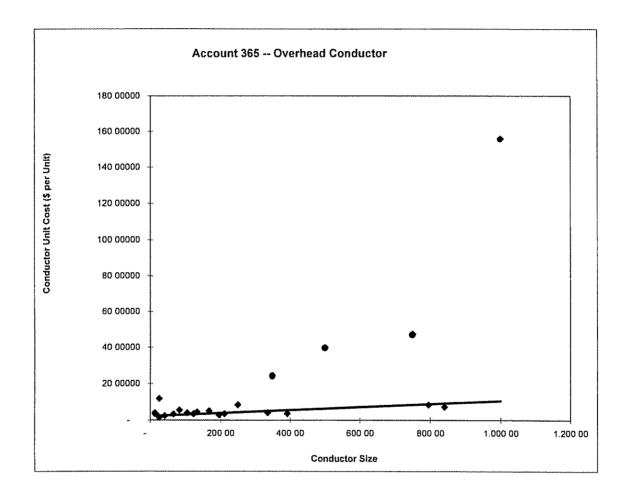

## Question No. 53

- Q-53. Refer to pages 28-37 of the Seelye Testimony and Seelye Exhibit 15 concerning the proposed electric temperature normalization adjustment.
  - a. Identify which 30-year period is used to represent the "normal" average degree days for 30 years and explain why that specific period is being used.
  - b. Provide, by month and annually for the 30-year period identified in the response to part (a) of this request, along with the totals and the averages for the 30-year period identified in the response to part (a), the cooling and heating degree day amounts relied upon by LG&E in calculating its electric temperature normalization adjustment. Identify whether all these degree day numbers are based on degree day measurements provided by the National Oceanic and Atmospheric Administration ("NOAA").
  - c. If the 30-year period ending December 31, 2000 represents a different period than identified in the response to parts (a) and (b) of this request, provide, by month and annually for the 30-year period ended December 31, 2000, plus the totals and averages for the same period, the 30-year "normal" cooling and heating degree days reported by NOAA.
- A-53. a. The 30-year period used to represent the "normal" average degree day was the 30-year period ended December 2007. This period was selected because it represented the most recent 30-calendar year period for which the Company had data. This period was also selected because in its gas rate case proceedings the Commission has required the Company to utilize the most recent data available.
  - b. See attached. All of these degree day numbers are based on measurements provided by the National Oceanic and Atmospheric Administration ("NOAA").
  - c. See attached.