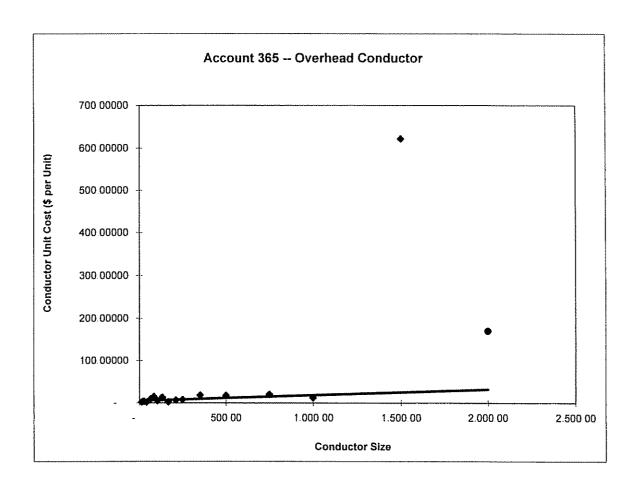

## Question No. 53

- Q-53. Refer to pages 28-37 of the Seelye Testimony and Seelye Exhibit 15 concerning the proposed electric temperature normalization adjustment.
  - a. Identify which 30-year period is used to represent the "normal" average degree days for 30 years and explain why that specific period is being used.
  - b. Provide, by month and annually for the 30-year period identified in the response to part (a) of this request, along with the totals and the averages for the 30-year period identified in the response to part (a), the cooling and heating degree day amounts relied upon by LG&E in calculating its electric temperature normalization adjustment. Identify whether all these degree day numbers are based on degree day measurements provided by the National Oceanic and Atmospheric Administration ("NOAA").
  - c. If the 30-year period ending December 31, 2000 represents a different period than identified in the response to parts (a) and (b) of this request, provide, by month and annually for the 30-year period ended December 31, 2000, plus the totals and averages for the same period, the 30-year "normal" cooling and heating degree days reported by NOAA.
- A-53. a. The 30-year period used to represent the "normal" average degree day was the 30-year period ended December 2007. This period was selected because it represented the most recent 30-calendar year period for which the Company had data. This period was also selected because in its gas rate case proceedings the Commission has required the Company to utilize the most recent data available.
  - b. See attached. All of these degree day numbers are based on measurements provided by the National Oceanic and Atmospheric Administration ("NOAA").
  - c. See attached.