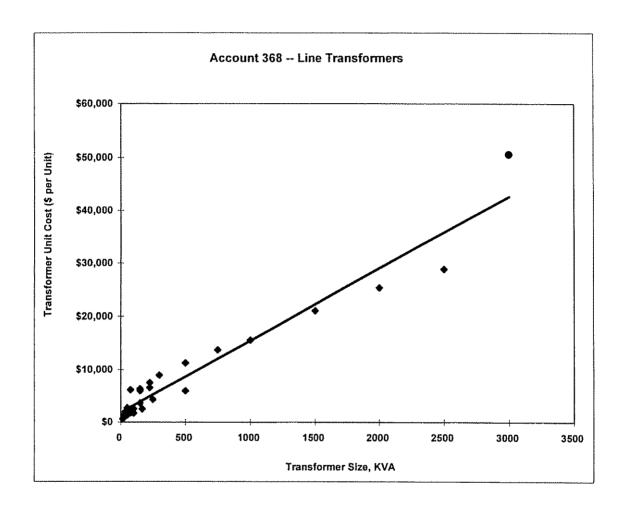

## Question No. 53

- Q-53. Refer to pages 28-37 of the Seelye Testimony and Seelye Exhibit 15 concerning the proposed electric temperature normalization adjustment.
  - a. Identify which 30-year period is used to represent the "normal" average degree days for 30 years and explain why that specific period is being used.
  - b. Provide, by month and annually for the 30-year period identified in the response to part (a) of this request, along with the totals and the averages for the 30-year period identified in the response to part (a), the cooling and heating degree day amounts relied upon by LG&E in calculating its electric temperature normalization adjustment. Identify whether all these degree day numbers are based on degree day measurements provided by the National Oceanic and Atmospheric Administration ("NOAA").
  - c. If the 30-year period ending December 31, 2000 represents a different period than identified in the response to parts (a) and (b) of this request, provide, by month and annually for the 30-year period ended December 31, 2000, plus the totals and averages for the same period, the 30-year "normal" cooling and heating degree days reported by NOAA.
- A-53. a. The 30-year period used to represent the "normal" average degree day was the 30-year period ended December 2007. This period was selected because it represented the most recent 30-calendar year period for which the Company had data. This period was also selected because in its gas rate case proceedings the Commission has required the Company to utilize the most recent data available.
  - b. See attached. All of these degree day numbers are based on measurements provided by the National Oceanic and Atmospheric Administration ("NOAA").
  - c. See attached.