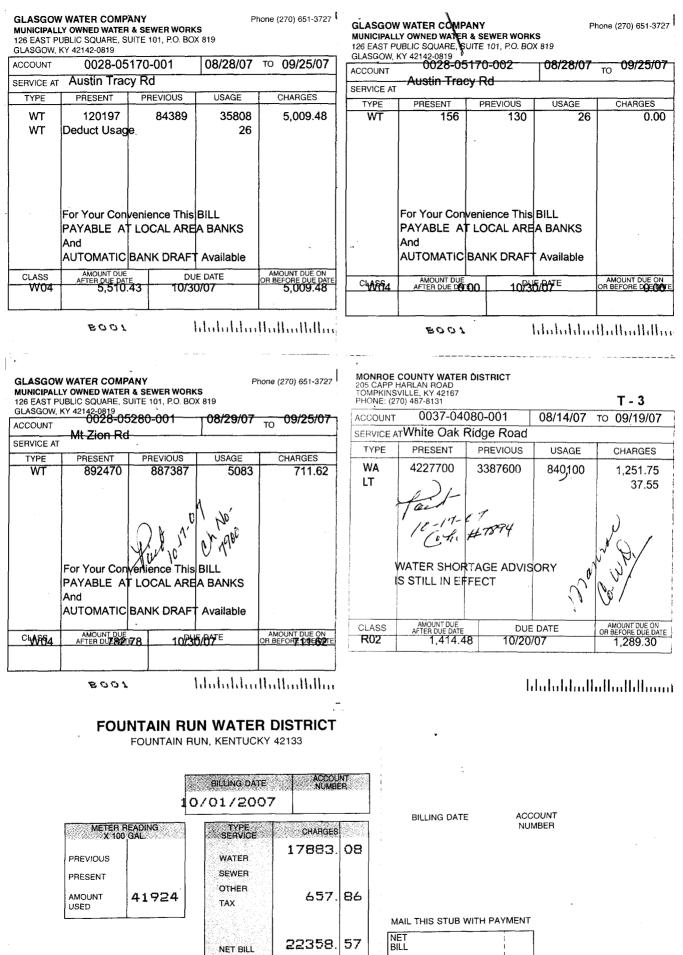

55,354,400

Totals:

| FRWD Water Purchase from              | Usage      | Cost @                 | <b>≇</b> Cost @ |
|---------------------------------------|------------|------------------------|-----------------|
| Glasgow:                              | Usaye      | \$1.40/1000G           | \$1.75/1000G    |
|                                       |            |                        |                 |
| Date Due 05/30/08 - Austin Tracy Rd   | 2,532,700  | \$3,545.78             | \$4,432.23      |
| Date Due 05/30/08 - Austin Tracy Rd   | (14,300)   | (\$20.02)              | (\$25.03        |
| Date Due 05/30/08 - Mt. Zion Rd       | 704,800    | \$986.72               | \$1,233.40      |
|                                       |            |                        |                 |
| Date Due 04/30/08 - Austin Tracy Rd   | 2,822,900  | \$3,952.06             | \$6,997.60      |
| Date Due 04/30/08 - Austin Tracy Rd   | (600)      | (\$0.84)               | (\$1.05         |
| Date Due 04/30/08 - Mt. Zion Rd       | 817,600    | \$1,144.64             | \$1,430.80      |
| Date Due 03/31/08 - Austin Tracy Rd   | 3,112,100  | \$4,356.94             | \$5,446.18      |
| Date Due 03/31/08 - Austin Tracy Rd   | (200)      | (\$0.28)               | (\$0.35         |
| Date Due 03/31/08 - Mt. Zion Rd       | 754,800    | \$1,056.72             | \$1.320.90      |
| Date Due 00/01/00 - Mit. Zioli I M    | 704,000    | ψ1,000.72              | φ1,020.00       |
| Date Due 02/29/08 - Austin Tracy Rd   | 2,489,900  | \$3,485.86             | \$4,357.33      |
| Date Due 02/29/08 - Austin Tracy Rd   | (1,000)    | (\$1.40)               | (\$1.75         |
| Date Due 02/29/08 - Mt. Zion Rd       | 725,800    | \$1,016.12             | \$1.270.15      |
|                                       |            |                        |                 |
| Date Due 01/30/08 - Austin Tracy Rd   | 2,700,000  | \$3,780.00             | \$4.725.00      |
| Date Due 01/30/08 - Austin Tracy Rd   | (800)      | (\$1.12)               | (\$1.40         |
| Date Due 01/30/08 - Mt. Zion Rd       | 447,900    | \$627.06               | \$783.83        |
| Date Due 12/31/07 - Austin Tracy Rd   | 3,481,400  | \$4,873.96             | \$6,092.45      |
| Date Due 12/31/07 - Austin Tracy Rd   | (300)      | (\$0.42)               | (\$53.00        |
| Date Due 12/31/07 - Mt. Zion Rd       | 270,400    | \$378.56               | \$473.20        |
|                                       |            |                        | +               |
| Date Due 11/30/07 - Austin Tracy Rd   | 5,547,300  | \$7,766.22             | \$9,707.78      |
| Date Due 11/30/07 - Austin Tracy Rd   | (300)      | (\$0.42)               | (\$0.53         |
| Date Due 11/30/07 - Mt. Zion Rd       | 676,100    | \$946.54               | \$1,183.18      |
|                                       | 0.500.000  | AE 040.40              | <b>*</b> *****  |
| Date Due 10/30/07 - Austin Tracy Rd   | 3,580,800  | \$5,013.12             | \$6,266.40      |
| Date Due 10/30/07 - Austin Tracy Rd   | (2,600)    | (\$3.64)               | (\$4.55         |
| Date Due 10/30/07 - Mt. Zion Rd       | 508,300    | \$711.62               | \$889.53        |
| Date Due 10/01/07 - Austin Tracy Rd   | 5,352,000  | \$7,492.80             | \$9,366.00      |
| Date Due 10/01/07 - Austin Tracy Rd   | (1,800)    | (\$2.52)               | (\$3.15         |
| Date Due 10/01/07 - Mt. Zion Rd       | 726,700    | \$1,017.38             | \$1.271.73      |
|                                       |            | i                      |                 |
| Date Due 08/30/07 - Austin Tracy Rd   | 2,520,700  | \$3,528.98             | \$4,411.23      |
| Date Due 08/30/07 - Austin Tracy Rd   | (100)      | (\$0.14)               | (\$0.18         |
| Date Due 08/30/07 - Mt. Zion Rd       | 709,000    | \$992.60               | \$1,240.75      |
| Date Due 07/30/07 - Austin Tracy Rd   | 3,207,600  | \$4,490.64             | \$5.613.30      |
| Date Due 07/30/07 - Austin Tracy Rd   | (2,100)    | \$4,490.84<br>(\$2.94) | (\$3.68         |
| Date Due 07/30/07 - Austin Hacy Rd    | 593,700    | \$831.18               | \$1.038.98      |
|                                       | 333,700    | 4031.10                | φ1.050.90       |
| Date Due 06/29/07 - Austin Tracy Rd   | 3,017,500  | \$4,224.50             | \$5,280.63      |
| Date Due 06/29/07 - Austin Tracy Rd   | (2,800)    | (\$3.92)               | (\$4.90         |
| Date Due 06/29/07 - Mt. Zion Rd       | 406,400    | \$568.96               | \$711.20        |
|                                       | 47.070.500 |                        |                 |
| Totals:<br>Cost Difference i          | 47,679,500 | \$66,751.30            | \$85,444.21     |
| Cosi Dinerence i                      |            | monun perioa.          | \$18,692.91     |
| *Rate increase effective w/ July 2008 | ⊥          |                        |                 |
|                                       | T          |                        |                 |