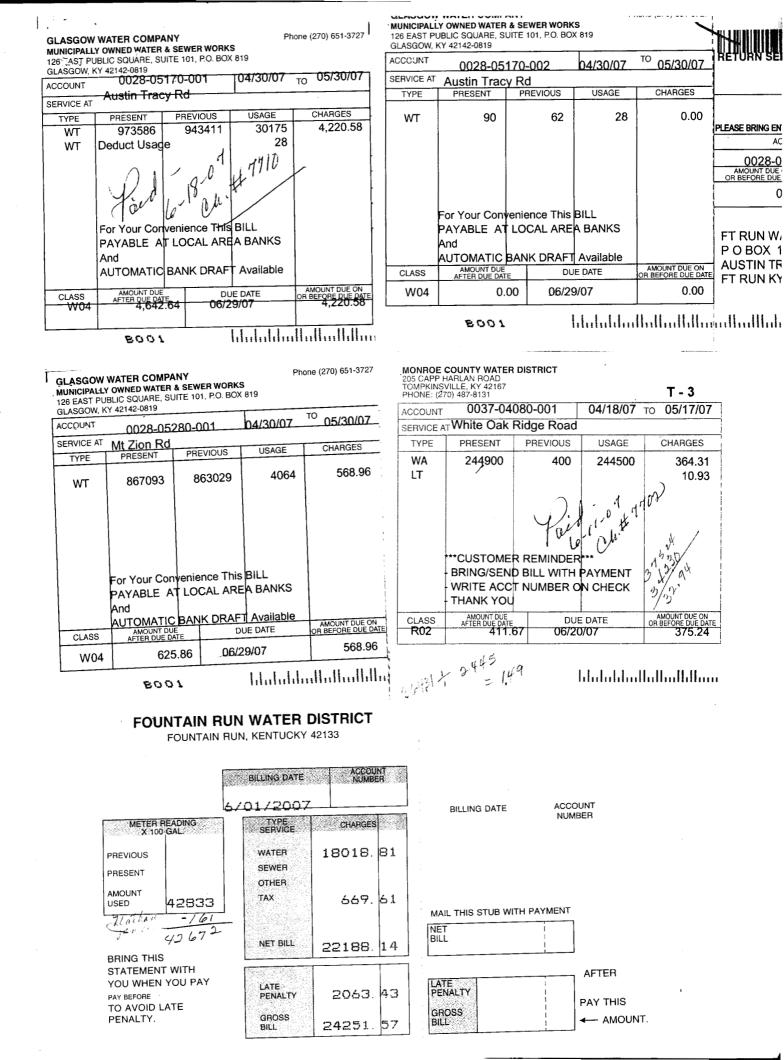

|                | FRWD Water Sales to<br>Allen, Barren & Monroe<br>County Customers |               |  |
|----------------|-------------------------------------------------------------------|---------------|--|
| Report<br>Date | Usage                                                             | Charges Rec'd |  |
| 05/01/08       | 3,197,900                                                         | \$14,894.52   |  |
| 04/01/08       | 2,797,700                                                         | \$13,888.05   |  |
| 03/01/08       | 3,858,600                                                         | \$16,792.44   |  |
| 02/01/08       | 3,877,100                                                         | \$16,936.32   |  |
| 01/01/08       | 3,004,600                                                         | \$14,065.36   |  |
| 12/01/07       | 3,886,700                                                         | \$16,932.68   |  |
| 11/01/07       | 5,308,500                                                         | \$21,793.64   |  |
| 10/01/07       | 4,192,400                                                         | \$17,883.08   |  |
| 09/01/07       | 5,843,900                                                         | \$23,041.92   |  |
| 08/01/07       | 4,579,300                                                         | \$19,287.93   |  |
| 07/01/07       | 4,388,200                                                         | \$20,013.75   |  |
| 06/01/07       | 42,833                                                            | \$18,018.81   |  |
| Totals:        | 44,977,733<br>Gallons                                             | \$213,548.50  |  |

| FRWD Water Purchased from<br>Glasgow & Monroe Co. Water District |            |  |
|------------------------------------------------------------------|------------|--|
| June 2007 to<br>May 2008                                         | Gallons    |  |
| Glasgow                                                          | 47,679,500 |  |
| Monroe County Water<br>District                                  | 7,674,900  |  |

55,354,400

Totals:

| FRWD Water Purchase from              | Usage      | Cost @                 | <b>≇</b> Cost @ |
|---------------------------------------|------------|------------------------|-----------------|
| Glasgow:                              | Usaye      | \$1.40/1000G           | \$1.75/1000G    |
|                                       |            |                        |                 |
| Date Due 05/30/08 - Austin Tracy Rd   | 2,532,700  | \$3,545.78             | \$4,432.23      |
| Date Due 05/30/08 - Austin Tracy Rd   | (14,300)   | (\$20.02)              | (\$25.03        |
| Date Due 05/30/08 - Mt. Zion Rd       | 704,800    | \$986.72               | \$1,233.40      |
|                                       |            |                        |                 |
| Date Due 04/30/08 - Austin Tracy Rd   | 2,822,900  | \$3,952.06             | \$6,997.60      |
| Date Due 04/30/08 - Austin Tracy Rd   | (600)      | (\$0.84)               | (\$1.05         |
| Date Due 04/30/08 - Mt. Zion Rd       | 817,600    | \$1,144.64             | \$1,430.80      |
| Date Due 03/31/08 - Austin Tracy Rd   | 3,112,100  | \$4,356.94             | \$5,446.18      |
| Date Due 03/31/08 - Austin Tracy Rd   | (200)      | (\$0.28)               | (\$0.35         |
| Date Due 03/31/08 - Mt. Zion Rd       | 754,800    | \$1,056.72             | \$1.320.90      |
| Date Due 00/01/00 - Mit. Zioli I M    | 704,000    | ψ1,000.72              | φ1,020.00       |
| Date Due 02/29/08 - Austin Tracy Rd   | 2,489,900  | \$3,485.86             | \$4,357.33      |
| Date Due 02/29/08 - Austin Tracy Rd   | (1,000)    | (\$1.40)               | (\$1.75         |
| Date Due 02/29/08 - Mt. Zion Rd       | 725,800    | \$1,016.12             | \$1.270.15      |
|                                       |            |                        |                 |
| Date Due 01/30/08 - Austin Tracy Rd   | 2,700,000  | \$3,780.00             | \$4.725.00      |
| Date Due 01/30/08 - Austin Tracy Rd   | (800)      | (\$1.12)               | (\$1.40         |
| Date Due 01/30/08 - Mt. Zion Rd       | 447,900    | \$627.06               | \$783.83        |
| Date Due 12/31/07 - Austin Tracy Rd   | 3,481,400  | \$4,873.96             | \$6,092.45      |
| Date Due 12/31/07 - Austin Tracy Rd   | (300)      | (\$0.42)               | (\$53.00        |
| Date Due 12/31/07 - Mt. Zion Rd       | 270,400    | \$378.56               | \$473.20        |
|                                       |            |                        | +               |
| Date Due 11/30/07 - Austin Tracy Rd   | 5,547,300  | \$7,766.22             | \$9,707.78      |
| Date Due 11/30/07 - Austin Tracy Rd   | (300)      | (\$0.42)               | (\$0.53         |
| Date Due 11/30/07 - Mt. Zion Rd       | 676,100    | \$946.54               | \$1,183.18      |
|                                       | 0.500.000  | AE 040.40              | <b>*</b> *****  |
| Date Due 10/30/07 - Austin Tracy Rd   | 3,580,800  | \$5,013.12             | \$6,266.40      |
| Date Due 10/30/07 - Austin Tracy Rd   | (2,600)    | (\$3.64)               | (\$4.55         |
| Date Due 10/30/07 - Mt. Zion Rd       | 508,300    | \$711.62               | \$889.53        |
| Date Due 10/01/07 - Austin Tracy Rd   | 5,352,000  | \$7,492.80             | \$9,366.00      |
| Date Due 10/01/07 - Austin Tracy Rd   | (1,800)    | (\$2.52)               | (\$3.15         |
| Date Due 10/01/07 - Mt. Zion Rd       | 726,700    | \$1,017.38             | \$1.271.73      |
|                                       |            | i                      |                 |
| Date Due 08/30/07 - Austin Tracy Rd   | 2,520,700  | \$3,528.98             | \$4,411.23      |
| Date Due 08/30/07 - Austin Tracy Rd   | (100)      | (\$0.14)               | (\$0.18         |
| Date Due 08/30/07 - Mt. Zion Rd       | 709,000    | \$992.60               | \$1,240.75      |
| Date Due 07/30/07 - Austin Tracy Rd   | 3,207,600  | \$4,490.64             | \$5.613.30      |
| Date Due 07/30/07 - Austin Tracy Rd   | (2,100)    | \$4,490.84<br>(\$2.94) | (\$3.68         |
| Date Due 07/30/07 - Austin Hacy Rd    | 593,700    | \$831.18               | \$1.038.98      |
|                                       | 333,700    | 4031.10                | φ1.050.90       |
| Date Due 06/29/07 - Austin Tracy Rd   | 3,017,500  | \$4,224.50             | \$5,280.63      |
| Date Due 06/29/07 - Austin Tracy Rd   | (2,800)    | (\$3.92)               | (\$4.90         |
| Date Due 06/29/07 - Mt. Zion Rd       | 406,400    | \$568.96               | \$711.20        |
|                                       | 47.070.500 |                        |                 |
| Totals:<br>Cost Difference i          | 47,679,500 | \$66,751.30            | \$85,444.21     |
| Cosi Dinerence i                      |            | monun perioa.          | \$18,692.91     |
| *Rate increase effective w/ July 2008 | ⊥          |                        |                 |
|                                       | T          |                        |                 |

| FRWD Water Purchase from                  |           | Cost @         | *Cost w/    |  |  |
|-------------------------------------------|-----------|----------------|-------------|--|--|
| Monroe County Water District:             | Usage     | \$1.49/1000G   | Local Tax   |  |  |
|                                           |           |                |             |  |  |
| Due Date 05/20/08 - White Oak Ridge Rd    | 635,100   | \$946.30       | \$974.69    |  |  |
| Due Date 04/20/08 - White Oak Ridge Rd    | 396,300   | \$590.49       | \$608.20    |  |  |
| Due Date 03/20/08 - White Oak Ridge Rd    | 319,500   | \$476.06       | \$490.34    |  |  |
| Due Date 02/20/08 - White Oak Ridge Rd    | 766,700   | \$1,142.38     | \$1,176.65  |  |  |
| Due Date 01/20/08 - White Oak Ridge Rd    | 752,500   | \$1,121.22     | \$1,154.86  |  |  |
| Due Date 12/20/07 - White Oak Ridge Rd    | 502,400   | \$748.58       | \$771.04    |  |  |
| Due Date 11/20/07 - White Oak Ridge Rd    | 75,100    | \$111.90       | \$115.26    |  |  |
| Due Date 10/20/07 - White Oak Ridge Rd    | 840,100   | \$1,251.75     | \$1,289.30  |  |  |
| Due Date 09/20/07 - White Oak Ridge Rd    | 875,400   | \$1,304.35     | \$1,343.48  |  |  |
| Due Date 08/20/07 - White Oak Ridge Rd    | 1,066,700 | \$1,589.38     | \$1,637.06  |  |  |
| Due Date 07/20/07 - White Oak Ridge Rd    | 1,200,600 | \$1,788.89     | \$1,842.56  |  |  |
| Due Date 06/20/07 - White Oak Ridge Rd    | 244,500   | \$364.31       | \$375.24    |  |  |
| Total Cost:                               |           |                |             |  |  |
|                                           | 7,674,900 | \$11,435.61    | \$11,778.68 |  |  |
|                                           |           |                |             |  |  |
| ✤ Per PSC, taxes cannot be charged to the |           | istomer.       |             |  |  |
| No change in rate for water provided by   | MCWD.     |                |             |  |  |
|                                           |           | P-d - 10-1 A-1 |             |  |  |
|                                           |           |                |             |  |  |
|                                           |           | ar             |             |  |  |
|                                           |           |                |             |  |  |
|                                           |           |                |             |  |  |
|                                           |           |                |             |  |  |
|                                           |           |                |             |  |  |
|                                           |           |                | L,          |  |  |