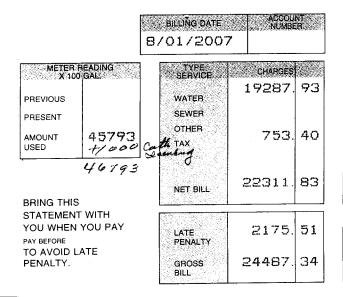

|                | FRWD Water Sales to<br>Allen, Barren & Monroe<br>County Customers |               |  |
|----------------|-------------------------------------------------------------------|---------------|--|
| Report<br>Date | Usage                                                             | Charges Rec'd |  |
| 05/01/08       | 3,197,900                                                         | \$14,894.52   |  |
| 04/01/08       | 2,797,700                                                         | \$13,888.05   |  |
| 03/01/08       | 3,858,600                                                         | \$16,792.44   |  |
| 02/01/08       | 3,877,100                                                         | \$16,936.32   |  |
| 01/01/08       | 3,004,600                                                         | \$14,065.36   |  |
| 12/01/07       | 3,886,700                                                         | \$16,932.68   |  |
| 11/01/07       | 5,308,500                                                         | \$21,793.64   |  |
| 10/01/07       | 4,192,400                                                         | \$17,883.08   |  |
| 09/01/07       | 5,843,900                                                         | \$23,041.92   |  |
| 08/01/07       | 4,579,300                                                         | \$19,287.93   |  |
| 07/01/07       | 4,388,200                                                         | \$20,013.75   |  |
| 06/01/07       | 42,833                                                            | \$18,018.81   |  |
| Totals:        | 44,977,733<br>Gallons                                             | \$213,548.50  |  |