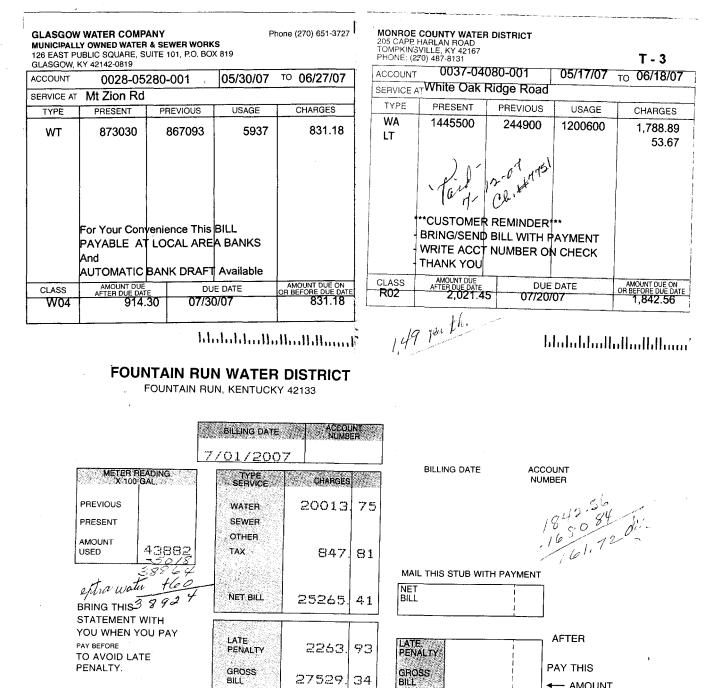

|                | FRWD Water Sales to<br>Allen, Barren & Monroe<br>County Customers |               |  |
|----------------|-------------------------------------------------------------------|---------------|--|
| Report<br>Date | Usage                                                             | Charges Rec'd |  |
| 05/01/08       | 3,197,900                                                         | \$14,894.52   |  |
| 04/01/08       | 2,797,700                                                         | \$13,888.05   |  |
| 03/01/08       | 3,858,600                                                         | \$16,792.44   |  |
| 02/01/08       | 3,877,100                                                         | \$16,936.32   |  |
| 01/01/08       | 3,004,600                                                         | \$14,065.36   |  |
| 12/01/07       | 3,886,700                                                         | \$16,932.68   |  |
| 11/01/07       | 5,308,500                                                         | \$21,793.64   |  |
| 10/01/07       | 4,192,400                                                         | \$17,883.08   |  |
| 09/01/07       | 5,843,900                                                         | \$23,041.92   |  |
| 08/01/07       | 4,579,300                                                         | \$19,287.93   |  |
| 07/01/07       | 4,388,200                                                         | \$20,013.75   |  |
| 06/01/07       | 42,833                                                            | \$18,018.81   |  |
| Totals:        | 44,977,733<br>Gallons                                             | \$213,548.50  |  |

| FRWD Water Purchased from<br>Glasgow & Monroe Co. Water District |            |  |
|------------------------------------------------------------------|------------|--|
| June 2007 to<br>May 2008                                         | Gallons    |  |
| Glasgow                                                          | 47,679,500 |  |
| Monroe County Water<br>District                                  | 7,674,900  |  |

55,354,400

Totals:

| FRWD Water Purchase from              | Usage      | Cost @                 | <b>≇</b> Cost @ |
|---------------------------------------|------------|------------------------|-----------------|
| Glasgow:                              | Usaye      | \$1.40/1000G           | \$1.75/1000G    |
|                                       |            |                        |                 |
| Date Due 05/30/08 - Austin Tracy Rd   | 2,532,700  | \$3,545.78             | \$4,432.23      |
| Date Due 05/30/08 - Austin Tracy Rd   | (14,300)   | (\$20.02)              | (\$25.03        |
| Date Due 05/30/08 - Mt. Zion Rd       | 704,800    | \$986.72               | \$1,233.40      |
|                                       |            |                        |                 |
| Date Due 04/30/08 - Austin Tracy Rd   | 2,822,900  | \$3,952.06             | \$6,997.60      |
| Date Due 04/30/08 - Austin Tracy Rd   | (600)      | (\$0.84)               | (\$1.05         |
| Date Due 04/30/08 - Mt. Zion Rd       | 817,600    | \$1,144.64             | \$1,430.80      |
| Date Due 03/31/08 - Austin Tracy Rd   | 3,112,100  | \$4,356.94             | \$5,446.18      |
| Date Due 03/31/08 - Austin Tracy Rd   | (200)      | (\$0.28)               | (\$0.35         |
| Date Due 03/31/08 - Mt. Zion Rd       | 754,800    | \$1,056.72             | \$1.320.90      |
| Date Due 00/01/00 - Mit. Zioli I M    | 704,000    | ψ1,000.72              | φ1,020.00       |
| Date Due 02/29/08 - Austin Tracy Rd   | 2,489,900  | \$3,485.86             | \$4,357.33      |
| Date Due 02/29/08 - Austin Tracy Rd   | (1,000)    | (\$1.40)               | (\$1.75         |
| Date Due 02/29/08 - Mt. Zion Rd       | 725,800    | \$1,016.12             | \$1.270.15      |
|                                       |            |                        |                 |
| Date Due 01/30/08 - Austin Tracy Rd   | 2,700,000  | \$3,780.00             | \$4.725.00      |
| Date Due 01/30/08 - Austin Tracy Rd   | (800)      | (\$1.12)               | (\$1.40         |
| Date Due 01/30/08 - Mt. Zion Rd       | 447,900    | \$627.06               | \$783.83        |
| Date Due 12/31/07 - Austin Tracy Rd   | 3,481,400  | \$4,873.96             | \$6,092.45      |
| Date Due 12/31/07 - Austin Tracy Rd   | (300)      | (\$0.42)               | (\$53.00        |
| Date Due 12/31/07 - Mt. Zion Rd       | 270,400    | \$378.56               | \$473.20        |
|                                       |            |                        | +               |
| Date Due 11/30/07 - Austin Tracy Rd   | 5,547,300  | \$7,766.22             | \$9,707.78      |
| Date Due 11/30/07 - Austin Tracy Rd   | (300)      | (\$0.42)               | (\$0.53         |
| Date Due 11/30/07 - Mt. Zion Rd       | 676,100    | \$946.54               | \$1,183.18      |
|                                       | 0.500.000  | AE 040.40              | <b>*</b> *****  |
| Date Due 10/30/07 - Austin Tracy Rd   | 3,580,800  | \$5,013.12             | \$6,266.40      |
| Date Due 10/30/07 - Austin Tracy Rd   | (2,600)    | (\$3.64)               | (\$4.55         |
| Date Due 10/30/07 - Mt. Zion Rd       | 508,300    | \$711.62               | \$889.53        |
| Date Due 10/01/07 - Austin Tracy Rd   | 5,352,000  | \$7,492.80             | \$9,366.00      |
| Date Due 10/01/07 - Austin Tracy Rd   | (1,800)    | (\$2.52)               | (\$3.15         |
| Date Due 10/01/07 - Mt. Zion Rd       | 726,700    | \$1,017.38             | \$1.271.73      |
|                                       |            | i                      |                 |
| Date Due 08/30/07 - Austin Tracy Rd   | 2,520,700  | \$3,528.98             | \$4,411.23      |
| Date Due 08/30/07 - Austin Tracy Rd   | (100)      | (\$0.14)               | (\$0.18         |
| Date Due 08/30/07 - Mt. Zion Rd       | 709,000    | \$992.60               | \$1,240.75      |
| Date Due 07/30/07 - Austin Tracy Rd   | 3,207,600  | \$4,490.64             | \$5.613.30      |
| Date Due 07/30/07 - Austin Tracy Rd   | (2,100)    | \$4,490.84<br>(\$2.94) | (\$3.68         |
| Date Due 07/30/07 - Austin Hacy Rd    | 593,700    | \$831.18               | \$1.038.98      |
|                                       | 333,700    | 4031.10                | φ1.050.90       |
| Date Due 06/29/07 - Austin Tracy Rd   | 3,017,500  | \$4,224.50             | \$5,280.63      |
| Date Due 06/29/07 - Austin Tracy Rd   | (2,800)    | (\$3.92)               | (\$4.90         |
| Date Due 06/29/07 - Mt. Zion Rd       | 406,400    | \$568.96               | \$711.20        |
|                                       | 47.070.500 |                        |                 |
| Totals:<br>Cost Difference i          | 47,679,500 | \$66,751.30            | \$85,444.21     |
| Cosi Dinerence i                      |            | monun perioa.          | \$18,692.91     |
| *Rate increase effective w/ July 2008 | ⊥          |                        |                 |
|                                       | T          |                        |                 |

| FRWD Water Purchase from                  |           | Cost @         | *Cost w/    |  |  |
|-------------------------------------------|-----------|----------------|-------------|--|--|
| Monroe County Water District:             | Usage     | \$1.49/1000G   | Local Tax   |  |  |
|                                           |           |                |             |  |  |
| Due Date 05/20/08 - White Oak Ridge Rd    | 635,100   | \$946.30       | \$974.69    |  |  |
| Due Date 04/20/08 - White Oak Ridge Rd    | 396,300   | \$590.49       | \$608.20    |  |  |
| Due Date 03/20/08 - White Oak Ridge Rd    | 319,500   | \$476.06       | \$490.34    |  |  |
| Due Date 02/20/08 - White Oak Ridge Rd    | 766,700   | \$1,142.38     | \$1,176.65  |  |  |
| Due Date 01/20/08 - White Oak Ridge Rd    | 752,500   | \$1,121.22     | \$1,154.86  |  |  |
| Due Date 12/20/07 - White Oak Ridge Rd    | 502,400   | \$748.58       | \$771.04    |  |  |
| Due Date 11/20/07 - White Oak Ridge Rd    | 75,100    | \$111.90       | \$115.26    |  |  |
| Due Date 10/20/07 - White Oak Ridge Rd    | 840,100   | \$1,251.75     | \$1,289.30  |  |  |
| Due Date 09/20/07 - White Oak Ridge Rd    | 875,400   | \$1,304.35     | \$1,343.48  |  |  |
| Due Date 08/20/07 - White Oak Ridge Rd    | 1,066,700 | \$1,589.38     | \$1,637.06  |  |  |
| Due Date 07/20/07 - White Oak Ridge Rd    | 1,200,600 | \$1,788.89     | \$1,842.56  |  |  |
| Due Date 06/20/07 - White Oak Ridge Rd    | 244,500   | \$364.31       | \$375.24    |  |  |
| Total Cost:                               |           |                |             |  |  |
|                                           | 7,674,900 | \$11,435.61    | \$11,778.68 |  |  |
|                                           |           |                |             |  |  |
| ✤ Per PSC, taxes cannot be charged to the |           | istomer.       |             |  |  |
| No change in rate for water provided by   | MCWD.     |                |             |  |  |
|                                           |           | P-d - 10-1 A-1 |             |  |  |
|                                           |           |                |             |  |  |
|                                           |           | ar             |             |  |  |
|                                           |           |                |             |  |  |
|                                           |           |                |             |  |  |
|                                           |           |                |             |  |  |
|                                           |           |                |             |  |  |
|                                           |           |                | L,          |  |  |