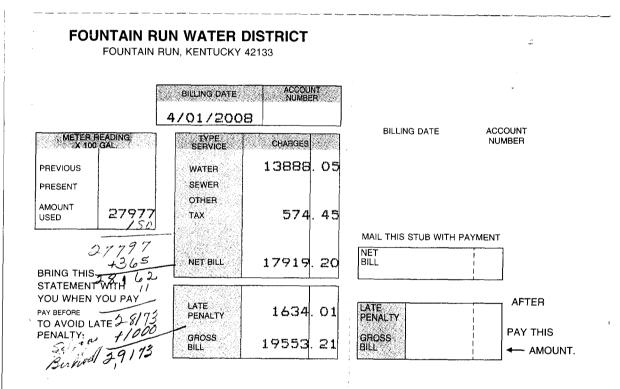

|                | FRWD Water Sales to<br>Allen, Barren & Monroe<br>County Customers |               |  |
|----------------|-------------------------------------------------------------------|---------------|--|
| Report<br>Date | Usage                                                             | Charges Rec'd |  |
| 05/01/08       | 3,197,900                                                         | \$14,894.52   |  |
| 04/01/08       | 2,797,700                                                         | \$13,888.05   |  |
| 03/01/08       | 3,858,600                                                         | \$16,792.44   |  |
| 02/01/08       | 3,877,100                                                         | \$16,936.32   |  |
| 01/01/08       | 3,004,600                                                         | \$14,065.36   |  |
| 12/01/07       | 3,886,700                                                         | \$16,932.68   |  |
| 11/01/07       | 5,308,500                                                         | \$21,793.64   |  |
| 10/01/07       | 4,192,400                                                         | \$17,883.08   |  |
| 09/01/07       | 5,843,900                                                         | \$23,041.92   |  |
| 08/01/07       | 4,579,300                                                         | \$19,287.93   |  |
| 07/01/07       | 4,388,200                                                         | \$20,013.75   |  |
| 06/01/07       | 42,833                                                            | \$18,018.81   |  |
| Totals:        | 44,977,733<br>Gallons                                             | \$213,548.50  |  |