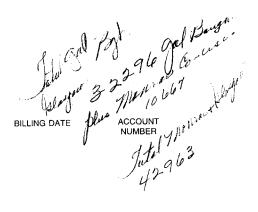

|                | FRWD Water Sales to<br>Allen, Barren & Monroe<br>County Customers |               |  |
|----------------|-------------------------------------------------------------------|---------------|--|
| Report<br>Date | Usage                                                             | Charges Rec'd |  |
| 05/01/08       | 3,197,900                                                         | \$14,894.52   |  |
| 04/01/08       | 2,797,700                                                         | \$13,888.05   |  |
| 03/01/08       | 3,858,600                                                         | \$16,792.44   |  |
| 02/01/08       | 3,877,100                                                         | \$16,936.32   |  |
| 01/01/08       | 3,004,600                                                         | \$14,065.36   |  |
| 12/01/07       | 3,886,700                                                         | \$16,932.68   |  |
| 11/01/07       | 5,308,500                                                         | \$21,793.64   |  |
| 10/01/07       | 4,192,400                                                         | \$17,883.08   |  |
| 09/01/07       | 5,843,900                                                         | \$23,041.92   |  |
| 08/01/07       | 4,579,300                                                         | \$19,287.93   |  |
| 07/01/07       | 4,388,200                                                         | \$20,013.75   |  |
| 06/01/07       | 42,833                                                            | \$18,018.81   |  |
| Totals:        | 44,977,733<br>Gallons                                             | \$213,548.50  |  |