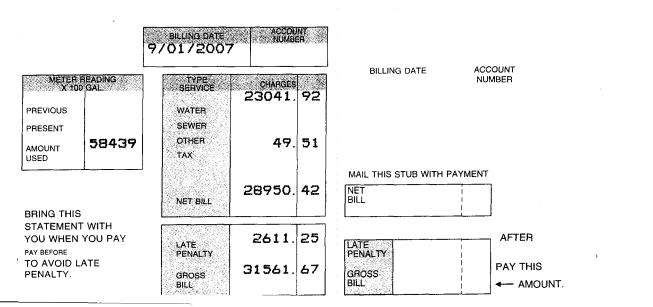

| FRWD Water Purchase from                  |           | Cost @         | *Cost w/    |  |  |
|-------------------------------------------|-----------|----------------|-------------|--|--|
| Monroe County Water District:             | Usage     | \$1.49/1000G   | Local Tax   |  |  |
|                                           |           |                |             |  |  |
| Due Date 05/20/08 - White Oak Ridge Rd    | 635,100   | \$946.30       | \$974.69    |  |  |
| Due Date 04/20/08 - White Oak Ridge Rd    | 396,300   | \$590.49       | \$608.20    |  |  |
| Due Date 03/20/08 - White Oak Ridge Rd    | 319,500   | \$476.06       | \$490.34    |  |  |
| Due Date 02/20/08 - White Oak Ridge Rd    | 766,700   | \$1,142.38     | \$1,176.65  |  |  |
| Due Date 01/20/08 - White Oak Ridge Rd    | 752,500   | \$1,121.22     | \$1,154.86  |  |  |
| Due Date 12/20/07 - White Oak Ridge Rd    | 502,400   | \$748.58       | \$771.04    |  |  |
| Due Date 11/20/07 - White Oak Ridge Rd    | 75,100    | \$111.90       | \$115.26    |  |  |
| Due Date 10/20/07 - White Oak Ridge Rd    | 840,100   | \$1,251.75     | \$1,289.30  |  |  |
| Due Date 09/20/07 - White Oak Ridge Rd    | 875,400   | \$1,304.35     | \$1,343.48  |  |  |
| Due Date 08/20/07 - White Oak Ridge Rd    | 1,066,700 | \$1,589.38     | \$1,637.06  |  |  |
| Due Date 07/20/07 - White Oak Ridge Rd    | 1,200,600 | \$1,788.89     | \$1,842.56  |  |  |
| Due Date 06/20/07 - White Oak Ridge Rd    | 244,500   | \$364.31       | \$375.24    |  |  |
| Total Cost:                               |           |                |             |  |  |
|                                           | 7,674,900 | \$11,435.61    | \$11,778.68 |  |  |
|                                           |           |                |             |  |  |
| ✤ Per PSC, taxes cannot be charged to the |           | istomer.       |             |  |  |
| No change in rate for water provided by   | MCWD.     |                |             |  |  |
|                                           |           | P-d - 10-1 A-1 |             |  |  |
|                                           |           |                |             |  |  |
|                                           |           | ar             |             |  |  |
|                                           |           |                |             |  |  |
|                                           |           |                |             |  |  |
|                                           |           |                |             |  |  |
|                                           |           |                |             |  |  |
|                                           |           |                | L,          |  |  |

## FOUNTAIN RUN WATER DISTRICT

FOUNTAIN RUN, KENTUCKY 42133

| 205 CAPP I<br>TOMPKINS | <b>COUNTY WATER</b><br>HARLAN ROAD<br>VILLE, KY 42167<br>70) 487-8131 | DISTRICT                                                                                                       |           |                                     |                                                    | REQUERTER                                | T - 3                                    |
|------------------------|-----------------------------------------------------------------------|----------------------------------------------------------------------------------------------------------------|-----------|-------------------------------------|----------------------------------------------------|------------------------------------------|------------------------------------------|
| ACCOUNT                | 0037-04                                                               | 080-001                                                                                                        | 03/21/08  | 04/20/08                            | RETURN SERVICE                                     | REQUESTED                                | FIRST-CLASS MAIL<br>U.S. POSTAGE PAID    |
|                        | T White Oak                                                           |                                                                                                                |           |                                     |                                                    |                                          | TOMPKINSVILLE, KY 42167<br>PERMIT NO. 60 |
| TYPE                   | PRESENT                                                               | PREVIOUS                                                                                                       | USAGE     | CHARGES                             | PLEASE BRING ENTIRE BILL                           | TO OFFICE OR MAIL TH                     | IS STUB WITH PAYMENT                     |
| WA                     | 7675300                                                               | 7040200                                                                                                        | 635100    | 946.30<br>28.39                     |                                                    |                                          |                                          |
| LT                     |                                                                       |                                                                                                                | {         | 20.00                               | ACCOUNT                                            | en e | DUE DATE                                 |
|                        |                                                                       |                                                                                                                |           |                                     | 0037-04080                                         | )-001                                    | 05/20/08                                 |
|                        | Í                                                                     | 1                                                                                                              |           |                                     | AMOUNT DUE ON<br>OR BEFORE DUE DATE                | SAVE THIS                                | AMOUNT DUE<br>AFTER DUE DATE             |
|                        |                                                                       |                                                                                                                |           |                                     | 974.69                                             | 94.63                                    | 1,069.32                                 |
|                        | WATER DIS                                                             | CALL MONRO<br>TRICT BEFOR<br>O WATER LII<br>O RESPONS                                                          | E YOU DIG |                                     | ****AUTO**<br>FOUNTAIN RUI<br>VAULT<br>P O BOX 118 | N WATER D                                | DISTRICT                                 |
| CLASS                  | AMOUNT DUE<br>AFTER DUE DAT                                           | Second and a second | E DATE    | AMOUNT DUE ON<br>OR BEFORE DUE DATE | FOUNTAIN RUI                                       | N KY                                     | 0400 0440                                |
| R02                    | 1,069                                                                 | 9.32 05/2                                                                                                      | 20/08     | 974.69                              | j                                                  | 2                                        | 12133-0118                               |