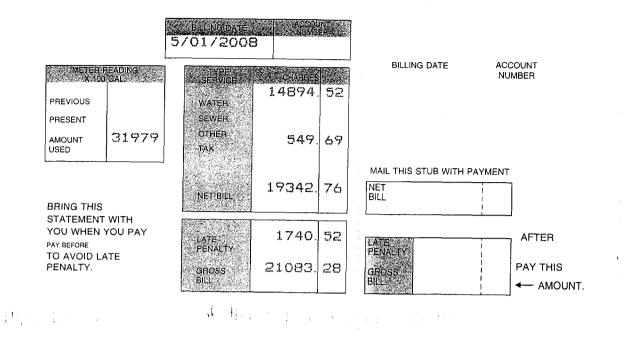

|                | FRWD Water Sales to<br>Allen, Barren & Monroe<br>County Customers |               |  |
|----------------|-------------------------------------------------------------------|---------------|--|
| Report<br>Date | Usage                                                             | Charges Rec'd |  |
| 05/01/08       | 3,197,900                                                         | \$14,894.52   |  |
| 04/01/08       | 2,797,700                                                         | \$13,888.05   |  |
| 03/01/08       | 3,858,600                                                         | \$16,792.44   |  |
| 02/01/08       | 3,877,100                                                         | \$16,936.32   |  |
| 01/01/08       | 3,004,600                                                         | \$14,065.36   |  |
| 12/01/07       | 3,886,700                                                         | \$16,932.68   |  |
| 11/01/07       | 5,308,500                                                         | \$21,793.64   |  |
| 10/01/07       | 4,192,400                                                         | \$17,883.08   |  |
| 09/01/07       | 5,843,900                                                         | \$23,041.92   |  |
| 08/01/07       | 4,579,300                                                         | \$19,287.93   |  |
| 07/01/07       | 4,388,200                                                         | \$20,013.75   |  |
| 06/01/07       | 42,833                                                            | \$18,018.81   |  |
| Totals:        | 44,977,733<br>Gallons                                             | \$213,548.50  |  |