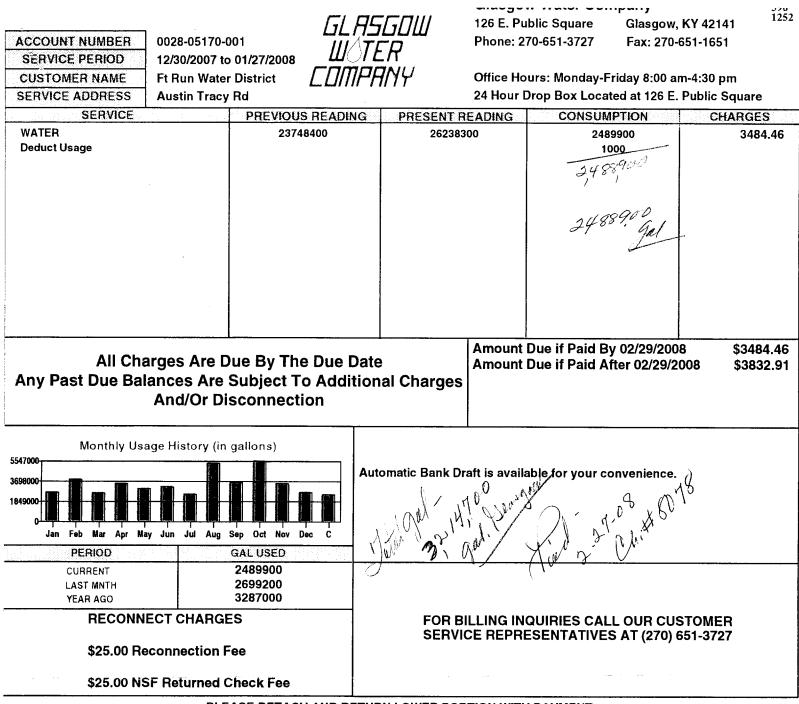

55,354,400

Totals:

| FRWD Water Purchase from              | Usage      | Cost @                 | <b>≇</b> Cost @ |
|---------------------------------------|------------|------------------------|-----------------|
| Glasgow:                              | Usaye      | \$1.40/1000G           | \$1.75/1000G    |
|                                       |            |                        |                 |
| Date Due 05/30/08 - Austin Tracy Rd   | 2,532,700  | \$3,545.78             | \$4,432.23      |
| Date Due 05/30/08 - Austin Tracy Rd   | (14,300)   | (\$20.02)              | (\$25.03        |
| Date Due 05/30/08 - Mt. Zion Rd       | 704,800    | \$986.72               | \$1,233.40      |
|                                       |            |                        |                 |
| Date Due 04/30/08 - Austin Tracy Rd   | 2,822,900  | \$3,952.06             | \$6,997.60      |
| Date Due 04/30/08 - Austin Tracy Rd   | (600)      | (\$0.84)               | (\$1.05         |
| Date Due 04/30/08 - Mt. Zion Rd       | 817,600    | \$1,144.64             | \$1,430.80      |
| Date Due 03/31/08 - Austin Tracy Rd   | 3,112,100  | \$4,356.94             | \$5,446.18      |
| Date Due 03/31/08 - Austin Tracy Rd   | (200)      | (\$0.28)               | (\$0.35         |
| Date Due 03/31/08 - Mt. Zion Rd       | 754,800    | \$1,056.72             | \$1.320.90      |
| Date Due 00/01/00 - Mit. Zioli I M    | 704,000    | ψ1,000.72              | φ1,020.00       |
| Date Due 02/29/08 - Austin Tracy Rd   | 2,489,900  | \$3,485.86             | \$4,357.33      |
| Date Due 02/29/08 - Austin Tracy Rd   | (1,000)    | (\$1.40)               | (\$1.75         |
| Date Due 02/29/08 - Mt. Zion Rd       | 725,800    | \$1,016.12             | \$1.270.15      |
|                                       |            |                        |                 |
| Date Due 01/30/08 - Austin Tracy Rd   | 2,700,000  | \$3,780.00             | \$4.725.00      |
| Date Due 01/30/08 - Austin Tracy Rd   | (800)      | (\$1.12)               | (\$1.40         |
| Date Due 01/30/08 - Mt. Zion Rd       | 447,900    | \$627.06               | \$783.83        |
| Date Due 12/31/07 - Austin Tracy Rd   | 3,481,400  | \$4,873.96             | \$6,092.45      |
| Date Due 12/31/07 - Austin Tracy Rd   | (300)      | (\$0.42)               | (\$53.00        |
| Date Due 12/31/07 - Mt. Zion Rd       | 270,400    | \$378.56               | \$473.20        |
|                                       |            |                        | +               |
| Date Due 11/30/07 - Austin Tracy Rd   | 5,547,300  | \$7,766.22             | \$9,707.78      |
| Date Due 11/30/07 - Austin Tracy Rd   | (300)      | (\$0.42)               | (\$0.53         |
| Date Due 11/30/07 - Mt. Zion Rd       | 676,100    | \$946.54               | \$1,183.18      |
|                                       | 0.500.000  | AE 040.40              | <b>*</b> *****  |
| Date Due 10/30/07 - Austin Tracy Rd   | 3,580,800  | \$5,013.12             | \$6,266.40      |
| Date Due 10/30/07 - Austin Tracy Rd   | (2,600)    | (\$3.64)               | (\$4.55         |
| Date Due 10/30/07 - Mt. Zion Rd       | 508,300    | \$711.62               | \$889.53        |
| Date Due 10/01/07 - Austin Tracy Rd   | 5,352,000  | \$7,492.80             | \$9,366.00      |
| Date Due 10/01/07 - Austin Tracy Rd   | (1,800)    | (\$2.52)               | (\$3.15         |
| Date Due 10/01/07 - Mt. Zion Rd       | 726,700    | \$1,017.38             | \$1.271.73      |
|                                       |            | i                      |                 |
| Date Due 08/30/07 - Austin Tracy Rd   | 2,520,700  | \$3,528.98             | \$4,411.23      |
| Date Due 08/30/07 - Austin Tracy Rd   | (100)      | (\$0.14)               | (\$0.18         |
| Date Due 08/30/07 - Mt. Zion Rd       | 709,000    | \$992.60               | \$1,240.75      |
| Date Due 07/30/07 - Austin Tracy Rd   | 3,207,600  | \$4,490.64             | \$5.613.30      |
| Date Due 07/30/07 - Austin Tracy Rd   | (2,100)    | \$4,490.84<br>(\$2.94) | (\$3.68         |
| Date Due 07/30/07 - Austin Hacy Rd    | 593,700    | \$831.18               | \$1.038.98      |
|                                       | 333,700    | 4031.10                | φ1.050.90       |
| Date Due 06/29/07 - Austin Tracy Rd   | 3,017,500  | \$4,224.50             | \$5,280.63      |
| Date Due 06/29/07 - Austin Tracy Rd   | (2,800)    | (\$3.92)               | (\$4.90         |
| Date Due 06/29/07 - Mt. Zion Rd       | 406,400    | \$568.96               | \$711.20        |
|                                       | 47.070.500 |                        |                 |
| Totals:<br>Cost Difference i          | 47,679,500 | \$66,751.30            | \$85,444.21     |
| Cosi Dinerence i                      |            | monun perioa.          | \$18,692.91     |
| *Rate increase effective w/ July 2008 | ⊥          |                        |                 |
|                                       | T          |                        |                 |