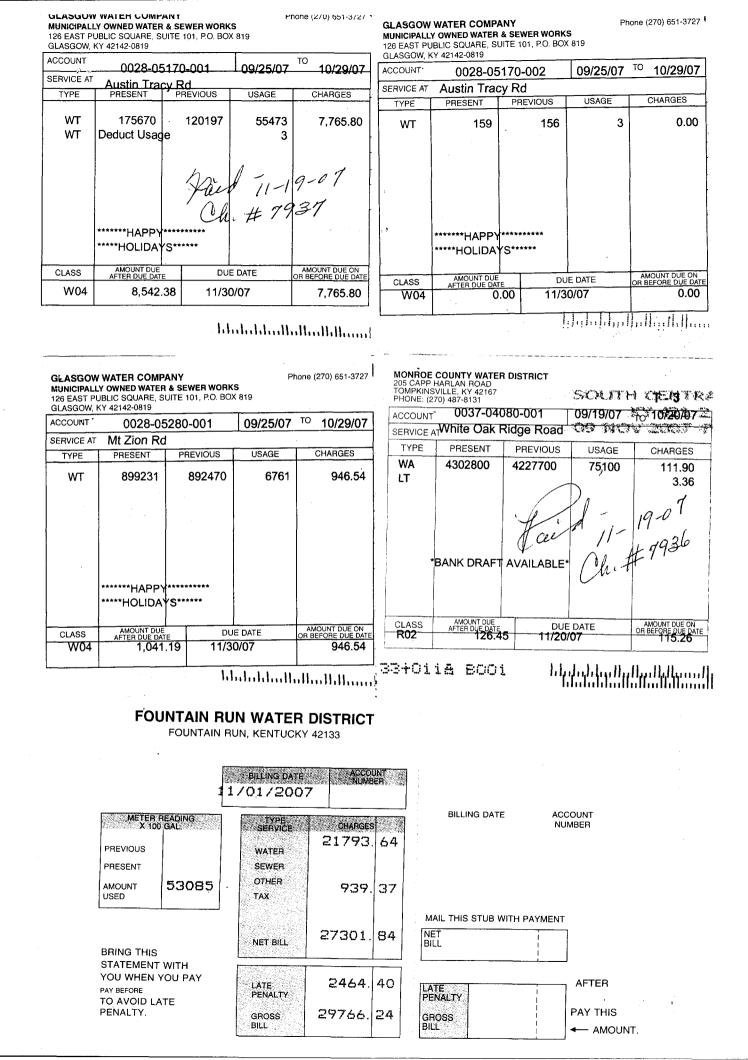

55,354,400

Totals:

| FRWD Water Purchase from              | Usage      | Cost @                 | <b>≇</b> Cost @ |
|---------------------------------------|------------|------------------------|-----------------|
| Glasgow:                              | Usaye      | \$1.40/1000G           | \$1.75/1000G    |
|                                       |            |                        |                 |
| Date Due 05/30/08 - Austin Tracy Rd   | 2,532,700  | \$3,545.78             | \$4,432.23      |
| Date Due 05/30/08 - Austin Tracy Rd   | (14,300)   | (\$20.02)              | (\$25.03        |
| Date Due 05/30/08 - Mt. Zion Rd       | 704,800    | \$986.72               | \$1,233.40      |
|                                       |            |                        |                 |
| Date Due 04/30/08 - Austin Tracy Rd   | 2,822,900  | \$3,952.06             | \$6,997.60      |
| Date Due 04/30/08 - Austin Tracy Rd   | (600)      | (\$0.84)               | (\$1.05         |
| Date Due 04/30/08 - Mt. Zion Rd       | 817,600    | \$1,144.64             | \$1,430.80      |
| Date Due 03/31/08 - Austin Tracy Rd   | 3,112,100  | \$4,356.94             | \$5,446.18      |
| Date Due 03/31/08 - Austin Tracy Rd   | (200)      | (\$0.28)               | (\$0.35         |
| Date Due 03/31/08 - Mt. Zion Rd       | 754,800    | \$1,056.72             | \$1.320.90      |
| Date Due 00/01/00 - Mit. Zioli I M    | 704,000    | ψ1,000.72              | φ1,020.00       |
| Date Due 02/29/08 - Austin Tracy Rd   | 2,489,900  | \$3,485.86             | \$4,357.33      |
| Date Due 02/29/08 - Austin Tracy Rd   | (1,000)    | (\$1.40)               | (\$1.75         |
| Date Due 02/29/08 - Mt. Zion Rd       | 725,800    | \$1,016.12             | \$1.270.15      |
|                                       |            |                        |                 |
| Date Due 01/30/08 - Austin Tracy Rd   | 2,700,000  | \$3,780.00             | \$4.725.00      |
| Date Due 01/30/08 - Austin Tracy Rd   | (800)      | (\$1.12)               | (\$1.40         |
| Date Due 01/30/08 - Mt. Zion Rd       | 447,900    | \$627.06               | \$783.83        |
| Date Due 12/31/07 - Austin Tracy Rd   | 3,481,400  | \$4,873.96             | \$6,092.45      |
| Date Due 12/31/07 - Austin Tracy Rd   | (300)      | (\$0.42)               | (\$53.00        |
| Date Due 12/31/07 - Mt. Zion Rd       | 270,400    | \$378.56               | \$473.20        |
|                                       |            |                        | +               |
| Date Due 11/30/07 - Austin Tracy Rd   | 5,547,300  | \$7,766.22             | \$9,707.78      |
| Date Due 11/30/07 - Austin Tracy Rd   | (300)      | (\$0.42)               | (\$0.53         |
| Date Due 11/30/07 - Mt. Zion Rd       | 676,100    | \$946.54               | \$1,183.18      |
|                                       | 0.500.000  | AE 040.40              | <b>*</b> *****  |
| Date Due 10/30/07 - Austin Tracy Rd   | 3,580,800  | \$5,013.12             | \$6,266.40      |
| Date Due 10/30/07 - Austin Tracy Rd   | (2,600)    | (\$3.64)               | (\$4.55         |
| Date Due 10/30/07 - Mt. Zion Rd       | 508,300    | \$711.62               | \$889.53        |
| Date Due 10/01/07 - Austin Tracy Rd   | 5,352,000  | \$7,492.80             | \$9,366.00      |
| Date Due 10/01/07 - Austin Tracy Rd   | (1,800)    | (\$2.52)               | (\$3.15         |
| Date Due 10/01/07 - Mt. Zion Rd       | 726,700    | \$1,017.38             | \$1.271.73      |
|                                       |            | i                      |                 |
| Date Due 08/30/07 - Austin Tracy Rd   | 2,520,700  | \$3,528.98             | \$4,411.23      |
| Date Due 08/30/07 - Austin Tracy Rd   | (100)      | (\$0.14)               | (\$0.18         |
| Date Due 08/30/07 - Mt. Zion Rd       | 709,000    | \$992.60               | \$1,240.75      |
| Date Due 07/30/07 - Austin Tracy Rd   | 3,207,600  | \$4,490.64             | \$5.613.30      |
| Date Due 07/30/07 - Austin Tracy Rd   | (2,100)    | \$4,490.84<br>(\$2.94) | (\$3.68         |
| Date Due 07/30/07 - Austin Hacy Rd    | 593,700    | \$831.18               | \$1.038.98      |
|                                       | 333,700    | 4031.10                | φ1.050.90       |
| Date Due 06/29/07 - Austin Tracy Rd   | 3,017,500  | \$4,224.50             | \$5,280.63      |
| Date Due 06/29/07 - Austin Tracy Rd   | (2,800)    | (\$3.92)               | (\$4.90         |
| Date Due 06/29/07 - Mt. Zion Rd       | 406,400    | \$568.96               | \$711.20        |
|                                       | 47.070.500 |                        |                 |
| Totals:<br>Cost Difference i          | 47,679,500 | \$66,751.30            | \$85,444.21     |
| Cosi Dinerence i                      |            | monun perioa.          | \$18,692.91     |
| *Rate increase effective w/ July 2008 | ⊥          |                        |                 |
|                                       | T          |                        |                 |