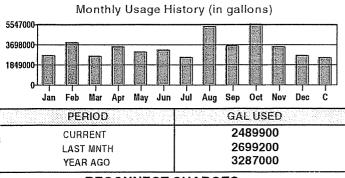

| From | June 2007        | through | May 2008         |  |
|------|------------------|---------|------------------|--|
|      | (month and year) |         | (month and year) |  |

3. Statement of water purchases. Where water is purchased from more than one supplier, purchases from each supplier must be shown separately. If water is purchased through a declining block rate schedule, purchases for each month must be shown. Attach an additional sheet if necessary.

| Supplier(s)                                                                                                                                                                                                                                                                                                                                                                                                                                                                                                                                                                                                                                                                                                                                                                                                                                                                                                                                                                                                                                                                                                                                                                                                                                                                                                                                                                                                                                                                                                                                                                                                                                                                                                                                                                                                                                                                                                                                                                                                                                                                                                                    |                                                                                                                                                                                                                                                                                                                                                                                                                                                                                                                                                                                                                                                                                                                                                                                                                                                                                                                                                                                                                                                                                                                                                                                                                                                                                                                                                                                                                                                                                                                                                                                                                                                                                                                                                                                                                                                                                                                                                                                                                                                                                                                                | Gallons Purchased during<br>12 month period                                                                      |  |
|--------------------------------------------------------------------------------------------------------------------------------------------------------------------------------------------------------------------------------------------------------------------------------------------------------------------------------------------------------------------------------------------------------------------------------------------------------------------------------------------------------------------------------------------------------------------------------------------------------------------------------------------------------------------------------------------------------------------------------------------------------------------------------------------------------------------------------------------------------------------------------------------------------------------------------------------------------------------------------------------------------------------------------------------------------------------------------------------------------------------------------------------------------------------------------------------------------------------------------------------------------------------------------------------------------------------------------------------------------------------------------------------------------------------------------------------------------------------------------------------------------------------------------------------------------------------------------------------------------------------------------------------------------------------------------------------------------------------------------------------------------------------------------------------------------------------------------------------------------------------------------------------------------------------------------------------------------------------------------------------------------------------------------------------------------------------------------------------------------------------------------|--------------------------------------------------------------------------------------------------------------------------------------------------------------------------------------------------------------------------------------------------------------------------------------------------------------------------------------------------------------------------------------------------------------------------------------------------------------------------------------------------------------------------------------------------------------------------------------------------------------------------------------------------------------------------------------------------------------------------------------------------------------------------------------------------------------------------------------------------------------------------------------------------------------------------------------------------------------------------------------------------------------------------------------------------------------------------------------------------------------------------------------------------------------------------------------------------------------------------------------------------------------------------------------------------------------------------------------------------------------------------------------------------------------------------------------------------------------------------------------------------------------------------------------------------------------------------------------------------------------------------------------------------------------------------------------------------------------------------------------------------------------------------------------------------------------------------------------------------------------------------------------------------------------------------------------------------------------------------------------------------------------------------------------------------------------------------------------------------------------------------------|------------------------------------------------------------------------------------------------------------------|--|
| Glasgow Water Company                                                                                                                                                                                                                                                                                                                                                                                                                                                                                                                                                                                                                                                                                                                                                                                                                                                                                                                                                                                                                                                                                                                                                                                                                                                                                                                                                                                                                                                                                                                                                                                                                                                                                                                                                                                                                                                                                                                                                                                                                                                                                                          |                                                                                                                                                                                                                                                                                                                                                                                                                                                                                                                                                                                                                                                                                                                                                                                                                                                                                                                                                                                                                                                                                                                                                                                                                                                                                                                                                                                                                                                                                                                                                                                                                                                                                                                                                                                                                                                                                                                                                                                                                                                                                                                                | 47,679,500                                                                                                       |  |
| Monroe County Water Distri                                                                                                                                                                                                                                                                                                                                                                                                                                                                                                                                                                                                                                                                                                                                                                                                                                                                                                                                                                                                                                                                                                                                                                                                                                                                                                                                                                                                                                                                                                                                                                                                                                                                                                                                                                                                                                                                                                                                                                                                                                                                                                     | .ct                                                                                                                                                                                                                                                                                                                                                                                                                                                                                                                                                                                                                                                                                                                                                                                                                                                                                                                                                                                                                                                                                                                                                                                                                                                                                                                                                                                                                                                                                                                                                                                                                                                                                                                                                                                                                                                                                                                                                                                                                                                                                                                            | 7,674,900                                                                                                        |  |
| тс                                                                                                                                                                                                                                                                                                                                                                                                                                                                                                                                                                                                                                                                                                                                                                                                                                                                                                                                                                                                                                                                                                                                                                                                                                                                                                                                                                                                                                                                                                                                                                                                                                                                                                                                                                                                                                                                                                                                                                                                                                                                                                                             | OTAL PURCHASES                                                                                                                                                                                                                                                                                                                                                                                                                                                                                                                                                                                                                                                                                                                                                                                                                                                                                                                                                                                                                                                                                                                                                                                                                                                                                                                                                                                                                                                                                                                                                                                                                                                                                                                                                                                                                                                                                                                                                                                                                                                                                                                 | 55,354,400                                                                                                       |  |
| 4. Total sales for the 12 month peri                                                                                                                                                                                                                                                                                                                                                                                                                                                                                                                                                                                                                                                                                                                                                                                                                                                                                                                                                                                                                                                                                                                                                                                                                                                                                                                                                                                                                                                                                                                                                                                                                                                                                                                                                                                                                                                                                                                                                                                                                                                                                           | iod: 44,977,73                                                                                                                                                                                                                                                                                                                                                                                                                                                                                                                                                                                                                                                                                                                                                                                                                                                                                                                                                                                                                                                                                                                                                                                                                                                                                                                                                                                                                                                                                                                                                                                                                                                                                                                                                                                                                                                                                                                                                                                                                                                                                                                 | 33                                                                                                               |  |
|                                                                                                                                                                                                                                                                                                                                                                                                                                                                                                                                                                                                                                                                                                                                                                                                                                                                                                                                                                                                                                                                                                                                                                                                                                                                                                                                                                                                                                                                                                                                                                                                                                                                                                                                                                                                                                                                                                                                                                                                                                                                                                                                |                                                                                                                                                                                                                                                                                                                                                                                                                                                                                                                                                                                                                                                                                                                                                                                                                                                                                                                                                                                                                                                                                                                                                                                                                                                                                                                                                                                                                                                                                                                                                                                                                                                                                                                                                                                                                                                                                                                                                                                                                                                                                                                                |                                                                                                                  |  |
| 5 Increased water costs                                                                                                                                                                                                                                                                                                                                                                                                                                                                                                                                                                                                                                                                                                                                                                                                                                                                                                                                                                                                                                                                                                                                                                                                                                                                                                                                                                                                                                                                                                                                                                                                                                                                                                                                                                                                                                                                                                                                                                                                                                                                                                        | 19 602 01                                                                                                                                                                                                                                                                                                                                                                                                                                                                                                                                                                                                                                                                                                                                                                                                                                                                                                                                                                                                                                                                                                                                                                                                                                                                                                                                                                                                                                                                                                                                                                                                                                                                                                                                                                                                                                                                                                                                                                                                                                                                                                                      |                                                                                                                  |  |
| 5. Increased water cost: \$ The increased water cost is the cost                                                                                                                                                                                                                                                                                                                                                                                                                                                                                                                                                                                                                                                                                                                                                                                                                                                                                                                                                                                                                                                                                                                                                                                                                                                                                                                                                                                                                                                                                                                                                                                                                                                                                                                                                                                                                                                                                                                                                                                                                                                               | 18,692.91                                                                                                                                                                                                                                                                                                                                                                                                                                                                                                                                                                                                                                                                                                                                                                                                                                                                                                                                                                                                                                                                                                                                                                                                                                                                                                                                                                                                                                                                                                                                                                                                                                                                                                                                                                                                                                                                                                                                                                                                                                                                                                                      | purchases at base (current                                                                                       |  |
| rate) and purchases at new rate.                                                                                                                                                                                                                                                                                                                                                                                                                                                                                                                                                                                                                                                                                                                                                                                                                                                                                                                                                                                                                                                                                                                                                                                                                                                                                                                                                                                                                                                                                                                                                                                                                                                                                                                                                                                                                                                                                                                                                                                                                                                                                               | or amoronoo botwoon                                                                                                                                                                                                                                                                                                                                                                                                                                                                                                                                                                                                                                                                                                                                                                                                                                                                                                                                                                                                                                                                                                                                                                                                                                                                                                                                                                                                                                                                                                                                                                                                                                                                                                                                                                                                                                                                                                                                                                                                                                                                                                            | pa. silases at bass (salitoite                                                                                   |  |
|                                                                                                                                                                                                                                                                                                                                                                                                                                                                                                                                                                                                                                                                                                                                                                                                                                                                                                                                                                                                                                                                                                                                                                                                                                                                                                                                                                                                                                                                                                                                                                                                                                                                                                                                                                                                                                                                                                                                                                                                                                                                                                                                |                                                                                                                                                                                                                                                                                                                                                                                                                                                                                                                                                                                                                                                                                                                                                                                                                                                                                                                                                                                                                                                                                                                                                                                                                                                                                                                                                                                                                                                                                                                                                                                                                                                                                                                                                                                                                                                                                                                                                                                                                                                                                                                                |                                                                                                                  |  |
| \$18,692                                                                                                                                                                                                                                                                                                                                                                                                                                                                                                                                                                                                                                                                                                                                                                                                                                                                                                                                                                                                                                                                                                                                                                                                                                                                                                                                                                                                                                                                                                                                                                                                                                                                                                                                                                                                                                                                                                                                                                                                                                                                                                                       |                                                                                                                                                                                                                                                                                                                                                                                                                                                                                                                                                                                                                                                                                                                                                                                                                                                                                                                                                                                                                                                                                                                                                                                                                                                                                                                                                                                                                                                                                                                                                                                                                                                                                                                                                                                                                                                                                                                                                                                                                                                                                                                                |                                                                                                                  |  |
| <ol><li>Purchased water adjustment factor</li><li>The purchased water adjustment factor</li></ol>                                                                                                                                                                                                                                                                                                                                                                                                                                                                                                                                                                                                                                                                                                                                                                                                                                                                                                                                                                                                                                                                                                                                                                                                                                                                                                                                                                                                                                                                                                                                                                                                                                                                                                                                                                                                                                                                                                                                                                                                                              |                                                                                                                                                                                                                                                                                                                                                                                                                                                                                                                                                                                                                                                                                                                                                                                                                                                                                                                                                                                                                                                                                                                                                                                                                                                                                                                                                                                                                                                                                                                                                                                                                                                                                                                                                                                                                                                                                                                                                                                                                                                                                                                                |                                                                                                                  |  |
| •                                                                                                                                                                                                                                                                                                                                                                                                                                                                                                                                                                                                                                                                                                                                                                                                                                                                                                                                                                                                                                                                                                                                                                                                                                                                                                                                                                                                                                                                                                                                                                                                                                                                                                                                                                                                                                                                                                                                                                                                                                                                                                                              | actor is obtained by di                                                                                                                                                                                                                                                                                                                                                                                                                                                                                                                                                                                                                                                                                                                                                                                                                                                                                                                                                                                                                                                                                                                                                                                                                                                                                                                                                                                                                                                                                                                                                                                                                                                                                                                                                                                                                                                                                                                                                                                                                                                                                                        |                                                                                                                  |  |
| water by the total gallons sold.                                                                                                                                                                                                                                                                                                                                                                                                                                                                                                                                                                                                                                                                                                                                                                                                                                                                                                                                                                                                                                                                                                                                                                                                                                                                                                                                                                                                                                                                                                                                                                                                                                                                                                                                                                                                                                                                                                                                                                                                                                                                                               | ·                                                                                                                                                                                                                                                                                                                                                                                                                                                                                                                                                                                                                                                                                                                                                                                                                                                                                                                                                                                                                                                                                                                                                                                                                                                                                                                                                                                                                                                                                                                                                                                                                                                                                                                                                                                                                                                                                                                                                                                                                                                                                                                              | walling the increased cost of                                                                                    |  |
| Note: The purchased water adjust If the minimum usage is 2,000 gallowould be added to the minimum bil showing the rate to be charged by rates.                                                                                                                                                                                                                                                                                                                                                                                                                                                                                                                                                                                                                                                                                                                                                                                                                                                                                                                                                                                                                                                                                                                                                                                                                                                                                                                                                                                                                                                                                                                                                                                                                                                                                                                                                                                                                                                                                                                                                                                 | tment factor is added<br>ons then the purchase<br>Il twice. Revised tarif                                                                                                                                                                                                                                                                                                                                                                                                                                                                                                                                                                                                                                                                                                                                                                                                                                                                                                                                                                                                                                                                                                                                                                                                                                                                                                                                                                                                                                                                                                                                                                                                                                                                                                                                                                                                                                                                                                                                                                                                                                                      | to each thousand gallons sold.<br>ed water adjustment factor<br>f sheets must be attached                        |  |
| Note: The purchased water adjust If the minimum usage is 2,000 gallowould be added to the minimum bill showing the rate to be charged by rates.  7. Proposed effective date:  June 1997                                                                                                                                                                                                                                                                                                                                                                                                                                                                                                                                                                                                                                                                                                                                                                                                                                                                                                                                                                                                                                                                                                                                                                                                                                                                                                                                                                                                                                                                                                                                                                                                                                                                                                                                                                                                                                                                                                                                        | tment factor is added ons then the purchase II twice. Revised tariff the utility and the effects of the utility and utility and the utility | to each thousand gallons sold. ed water adjustment factor f sheets must be attached ective date of the increased |  |
| Note: The purchased water adjust If the minimum usage is 2,000 gallowould be added to the minimum bill showing the rate to be charged by rates.  7. Proposed effective date:  June 1997                                                                                                                                                                                                                                                                                                                                                                                                                                                                                                                                                                                                                                                                                                                                                                                                                                                                                                                                                                                                                                                                                                                                                                                                                                                                                                                                                                                                                                                                                                                                                                                                                                                                                                                                                                                                                                                                                                                                        | tment factor is added<br>ons then the purchase<br>Il twice. Revised tarifi<br>the utility and the effe                                                                                                                                                                                                                                                                                                                                                                                                                                                                                                                                                                                                                                                                                                                                                                                                                                                                                                                                                                                                                                                                                                                                                                                                                                                                                                                                                                                                                                                                                                                                                                                                                                                                                                                                                                                                                                                                                                                                                                                                                         | to each thousand gallons sold. ed water adjustment factor f sheets must be attached ective date of the increased |  |
| Note: The purchased water adjust If the minimum usage is 2,000 gallowould be added to the minimum bill showing the rate to be charged by rates.  7. Proposed effective date:  Signature  Si | tment factor is added ons then the purchase II twice. Revised tariff the utility and the effects of the utility and utility and the utility | to each thousand gallons sold. ed water adjustment factor f sheets must be attached ective date of the increased |  |