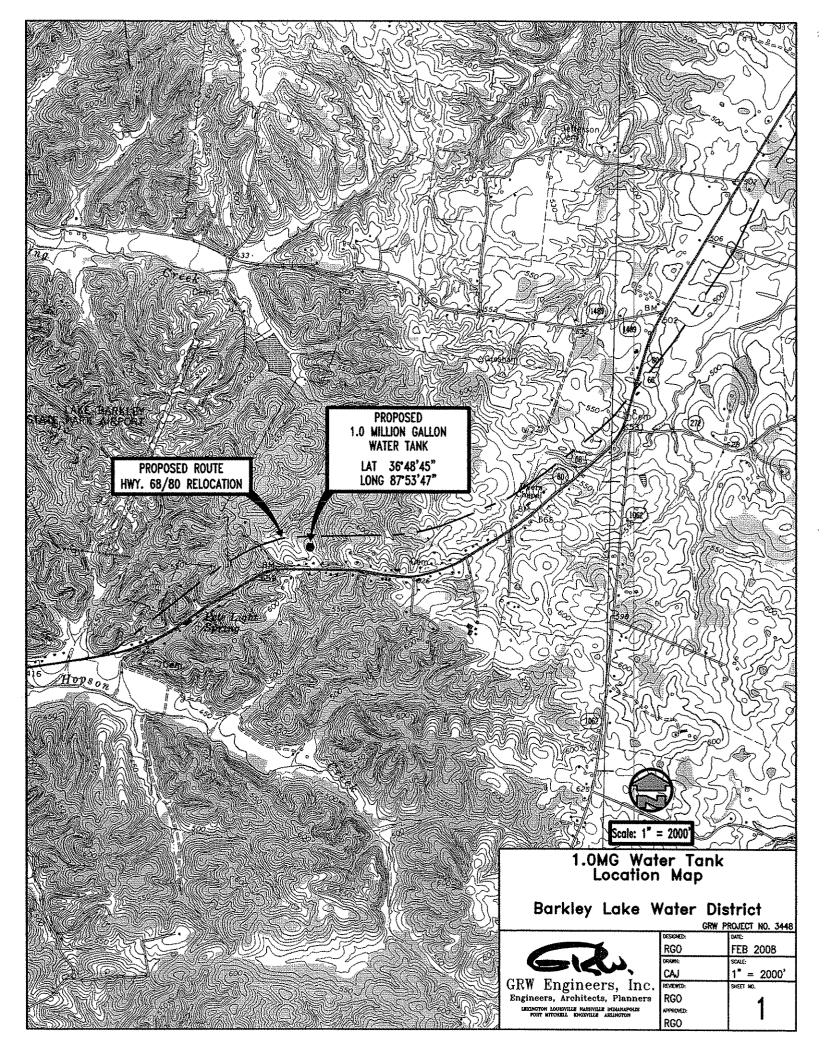

- 5. The Project is in the public interest and will improve the District's storage capacity and pressure;
- 6. The total construction project cost is approximately \$1,935,400, as forth in the Final Project Budget attached hereto as **Exhibit "A"**;
  - 7. There are no easements needed for the Project;
  - 8. This service will not compete with any other utility in the area;
- 9. Based on these facts, the District believes that it is in the public interest that this certificate be granted and that the plan of financing be authorized;
  - 10. Copies of the certified bid tabulations are attached hereto as Exhibit "B";
  - 11. The following information is provided in response to 807 KAR 5:001 Section (8)(3);
- a. Articles of Incorporation None, the District is a statutorily created water district under KRS Chapter 74;
  - 12. The following information is supplied to 807 KAR 5:001 Section (9)(2);
- a. Facts relied upon to show that the Project is in the public interest: The Project will provide increased storage capacity and increased water pressure to the customers;
- b. No new franchises are required. Copies of the permits are attached hereto as
   Exhibit "C";
- c. Diagrams of the proposed construction and construction specifications are contained in the Plans and Specifications on file with the Commission;
- d. Three (3) maps of suitable scale showing location of the proposed facilities are attached hereto;