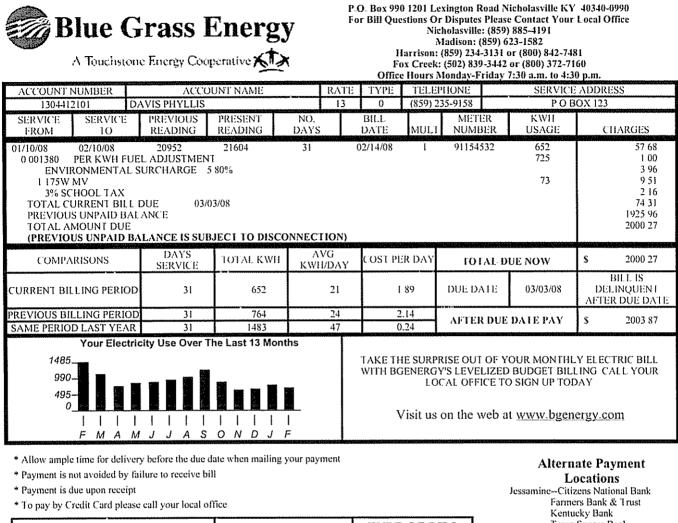

4. In fact, Blue Grass Energy has billed Ms. Davis for the differential, as reflected in copies

# RECEIVED

submitted herewith of bills for service marked Exhibits A, B and C, representing billing periods, cumulatively, from December 10, 2007 through March 10, 2008. As can be seen, the differential is shown on each of these bills. These bills also reflect payment by Ms. Davis for services current to the particular month billed, but no payment whatsoever on the differential. Therefore, bills have been rendered and disputed by Ms. Davis, which fact counsel for Blue Grass Energy should have emphasized in the original Petition.