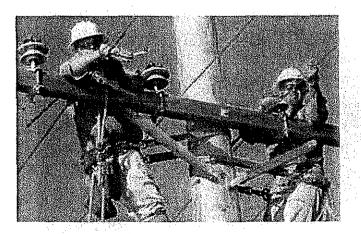

Shawn Sowder (foreground), crew chief and Eugene Neeley, first class line technician, displayed and brushed up on their safety skills and expertise for one of the Blue Grass Energy teams at the first Kentucky Lineman's Rodeo at East Kentucky Power Cooperative last August in Winchester. Photo: Jim Battles

Rodeos also give the linemen a chance to show the skills they've learned in safety training and on the job. Last year, Blue Grass Energy's lineman rodeo teams and apprentices competed in Charleston, West Virginia, Plainfield, Indiana, Kansas City, Kansas, and in Winchester, where East Kentucky Power hosts the Kentucky Rodeo.

Competitions test everyday skills and tasks, in addition to "hurt-man rescues." Competitors — teams of three journeymen and individual apprentices — are scored on how quickly they accomplish their tasks, but safety always comes first. Points are deducted for unsafe procedures.

Blue Grass Energy's teams and apprentices rank in the top 100 lineman rodeo teams in the world, of more than 200 teams and 250 apprentices.