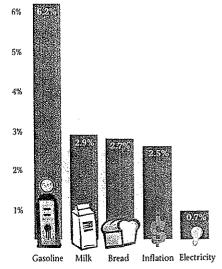

# AN INCREDIBLY GOOD DEAL

For all that electricity does for you, it still offers one of the best returns on your money. Compared with other necessities of life, electricity's prices have increased less than milk, bread, and inflation. In addition to lower price increases, electric costs have been much more stable and reliable than other energy sources, such as gasoline and natural gas.

Average annual price increases 1994-2005. Source: Bureau of Labor Statistics, NRECA