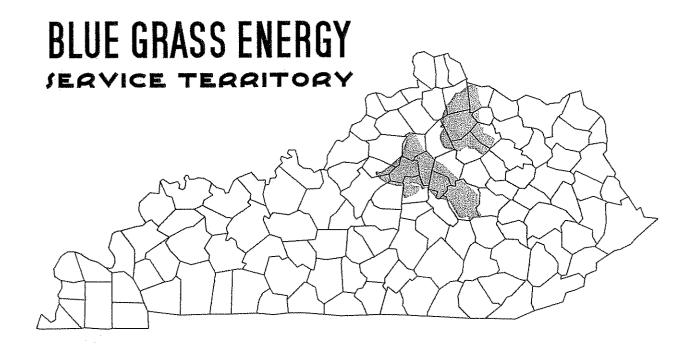

# CORPORATE profile

For nearly 70 years, Blue Grass Energy has prospered in providing reliable energy services to nearly 54,000 member-owners in 23 counties in north and central Kentucky. Headquartered in Nicholasville, Blue Grass Energy has district offices in Richmond, Lawrenceburg, and Cynthiana.

### Service territory

Jessamine: 10.348 Madison: 10,186 Fayette: 6.130 Harrison: 5.783 Anderson: 4,637 Franklin: 3,512 Mercer: 2,742 Pendleton: 2,198 Bourbon: 1.745 Nicholas: 1,569 Scott: 1,568 Bracken: 1,474 Woodford: 882 Spencer: 386 Grant: 262 Robertson: 230 Washington: 132 Shelby: 76 Henry: 47 Garrard: 25 Estill: 14 Nelson: 11 Jackson: