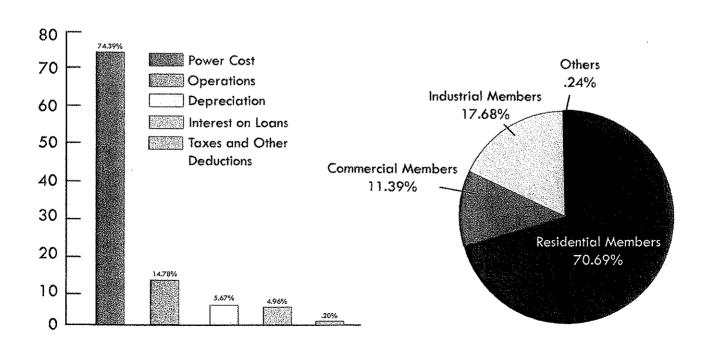

#### MAJOR COSTS

#### **REVENUE SOURCES**

#### STATEMENT OF OPERATIONS For Year Ending December 31, 2006

| Operating Revenue                             | \$89,360,905 |
|-----------------------------------------------|--------------|
| Operating Expenses                            |              |
| Cost of Purchased Power                       | \$66,355,815 |
| Operating the Electric System                 | 13,185,996   |
| Depreciation                                  |              |
| Taxes and Other Deductions                    | 176,765      |
| Interest on Loans                             | 4,420,976    |
| Total Cost of Electric Service                | \$89,195,231 |
| Patronage Capital and Operating Margin        | 165,674      |
| Non-Operating Margins                         |              |
| Capital Credits Assigned from Other Cooperati | ves 414,328  |
| Patronage Capital or Margins                  | \$1,113,500  |
|                                               |              |

#### BALANCE SHEET For the Year Ending December 31, 2006

| Total Utility Plant                                                                                                                                        |
|------------------------------------------------------------------------------------------------------------------------------------------------------------|
| Less Accumulated Depreciation 36,886,666                                                                                                                   |
| Net Utility Plant Book Value                                                                                                                               |
| Other Property and Investments\$21,340,046                                                                                                                 |
| Cash and Temporary Investments 2,016,963                                                                                                                   |
| Accounts Receivable                                                                                                                                        |
| Material in Inventory                                                                                                                                      |
| Deferred Debits & Other Assets                                                                                                                             |
|                                                                                                                                                            |
| Total Assets                                                                                                                                               |
| <b>Total Assets</b>                                                                                                                                        |
| LIABILITIES                                                                                                                                                |
| LIABILITIES  Membership & Other Equities                                                                                                                   |
| LIABILITIES  Membership & Other Equities                                                                                                                   |
| LIABILITIES  Membership & Other Equities                                                                                                                   |
| LIABILITIES       Membership & Other Equities       45,934,900         Long-Term Debt       95,906,412         Notes and Accounts Payable       15,047,092 |