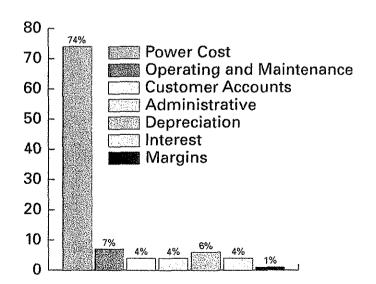

#### MAJOR COSTS

#### STATEMENT OF OPERATIONS For Year Ending December 31, 2006

| Operating Revenue                             | \$89,360,905 |
|-----------------------------------------------|--------------|
| Operating Expenses                            |              |
| Cost of Purchased Power                       | \$66,355,815 |
| Operating the Electric System                 | 13,185,996   |
| Depreciation                                  |              |
| Taxes and Other Deductions                    | 176,765      |
| Interest on Loans                             | 4,420,976    |
| Total Cost of Electric Service                | \$89,195,231 |
| Patronage Capital and Operating Margin        | 165,674      |
| Non-Operating Margins                         |              |
| Capital Credits Assigned from Other Cooperati | ves 414,328  |
| Patronage Capital or Margins                  | \$1,113,500  |
|                                               |              |