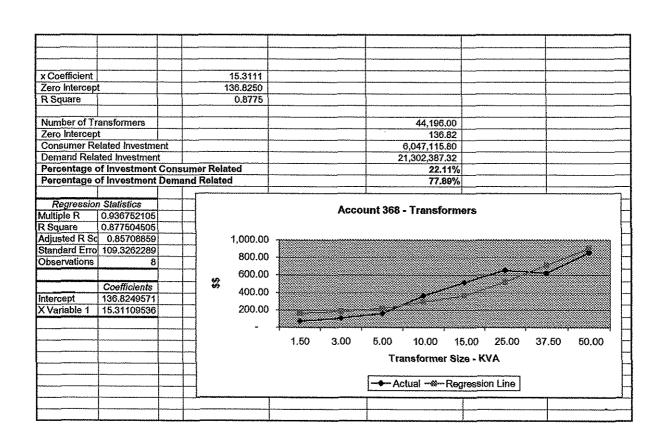

|
| III other T                 | form t           |      | PAA - The            |               |                        |                                         | *************************************** |
| ui ouier Trans              | sformer Invest   | ment | 583,172              |               |                        |                                         |                                         |
| T                           |                  |      | l l                  | 1             |                        |                                         | l .                                     |

Exhibit R Schedule 8 Page <u>& d</u> of <u>70</u> ] Witness: Jim Adkins

Determination of Certain Plant Investments as Demand Related or Consumer Related



LOAD RESEARCH DATA



| Service -Nich 37,373,974 52,562,255 44,259,909 30,403,971 27, Service -FC 15,800,843 22,844,054 18,125,658 12,975,059 10, Service -Har 17,080,632 25,146,327 19,860,261 14,400,433 11, mand Nich 647,792 392,554 838,352 667,357 and Nich 647,792 308,265 266,962 248,249 and Har 291,998 284,630 339,847 303,038 and Har 201,142 232,322 210,917 222,932 And Har 201,142 232,322 210,917 222,932 And Har 3,484,320 3,549,347 3,583,652 3,438,274 3,57,976 4,332,216 4,993,392 4,597,080 4,846,704 4,197,917 222,932 And Har 1,406,400 17,714,200 1,603,200 1,603,200 1,711,200 1,406,400 1,771,600 1,603,200 1,7711,200 1,444,800 1,7715,600 1,603,200 1,7711,200 1,444,800 1,7715,600 1,603,200 1,7711,200 1,435,200 1,799,400 3,045,600 2,889,200 3,196,400 1,710,400 1,435,200 1,404,400 1,704,400