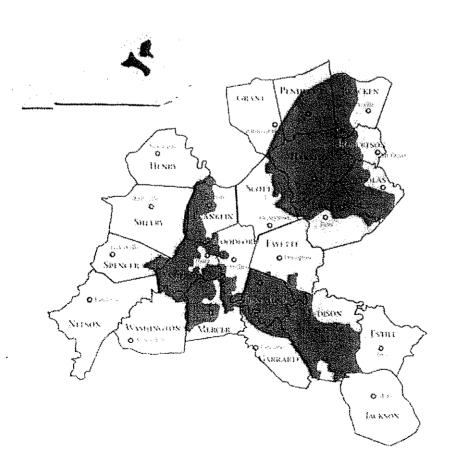

#### **MEMBERS SERVED IN 2005**

| Jessamine10,077       |
|-----------------------|
| Madison9,992          |
| Fayette6,137          |
| Harrison5,716         |
| Anderson4,531         |
| Franklin              |
| Mercer2,688           |
| Pendleton2,186        |
| Bourbon               |
| Nicholas1,530         |
| Scott                 |
| Bracken1,459          |
| Woodford885           |
| Spencer               |
| Grant270              |
| Robertson233          |
| Washington139         |
| Shelby75              |
| Henry45               |
| Garrard25             |
| Estill13              |
| Nelson11              |
| Jackson8              |
| Accounts Billed53,129 |

### Service territory

Jessamine: 10.348 Madison: 10,186 Fayette: 6.130 Harrison: 5.783 Anderson: 4,637 Franklin: 3,512 Mercer: 2,742 Pendleton: 2,198 Bourbon: 1.745 Nicholas: 1,569 Scott: 1,568 Bracken: 1,474 Woodford: 882 Spencer: 386 Grant: 262 Robertson: 230 Washington: 132 Shelby: 76 Henry: 47 Garrard: 25 Estill: 14 Nelson: 11 Jackson: