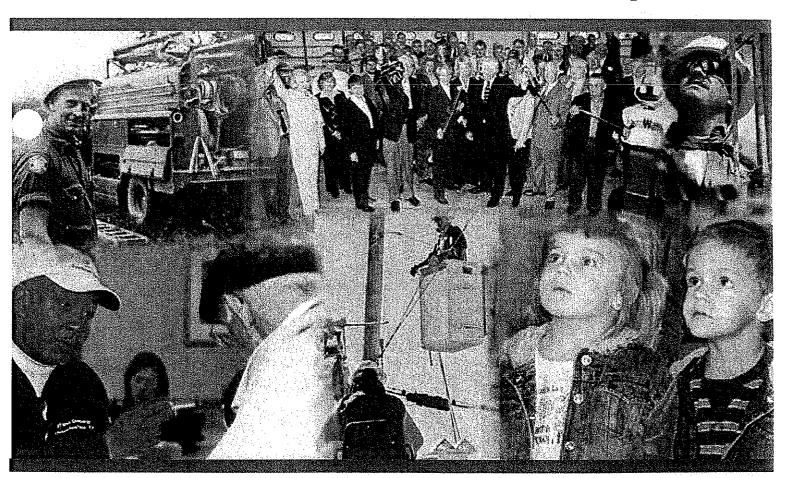

The annual meeting of Blue Grass Energy is a chance to participate in the business of your local utility that is owned by the consumers it serves, and to have some fun at the same time. These photos from last year's annual meeting show how some families enjoyed the evening. Photos: David Moores

### WITH SPECIAL APPEARANCES BY

ELECTRIC SAFETY.....

Blue Grass Energy makes safety a top-of-the-mind priority. Lineworkers in particular regularly work inches away from potentially deadly current, so making sure they follow strict safety procedures is a requirement. Making sure that happens calls for equipment that's in the best condition, practicing safe procedures over and over, as well as constant reminders never to cut corners. Keeping lineworkers safe is the right thing to do, and it's part of making sure your electricity remains the best energy value.

Shawn Sowder (foreground), crew chief and Eugene Neeley, first class line technician, displayed and brushed up on their safety skills and expertise for one of the Blue Grass Energy teams at the first Kentucky Lineman's Rodeo at East Kentucky Power Cooperative last August in Winchester. Photo: Jim Battles

AND EXPERT STAFF.....

The staff of experts at Blue Grass Energy stays sharp with regular training, learning the latest techniques for their specialties. All through the co-op office, staff members study and attend conferences to do the best work possible, whether it's in management, accounting, engineering, or any of the other disciplines needed to run a world-class business as important, complex, and cutting-edge as an electric utility.

Blue Grass Energy regularly makes sure that employees are well trained in a variety of safety and first- aid topics. In this picture, Blue Grass Energy safety coordinator Rad Combs updates a group of employees on the use of the latest electric safety techniques and equipment. Photo: Jim Battles