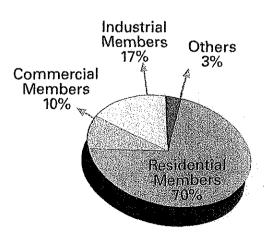

#### **REVENUE SOURCES**

#### STATEMENT OF OPERATIONS For Year Ending December 31, 2006

| Operating Revenue                             | \$89,360,905 |
|-----------------------------------------------|--------------|
| Operating Expenses                            |              |
| Cost of Purchased Power                       | \$66,355,815 |
| Operating the Electric System                 | 13,185,996   |
| Depreciation                                  |              |
| Taxes and Other Deductions                    | 176,765      |
| Interest on Loans                             | 4,420,976    |
| Total Cost of Electric Service                | \$89,195,231 |
| Patronage Capital and Operating Margin        | 165,674      |
| Non-Operating Margins                         |              |
| Capital Credits Assigned from Other Cooperati | ves 414,328  |
| Patronage Capital or Margins                  | \$1,113,500  |
|                                               |              |