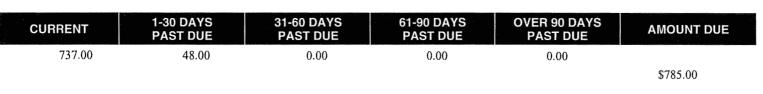

**PAID** 1 JAN 2 5 2008

| CURRENT | 1-30 DAYS<br>PAST DUE | 31-60 DAYS<br>PAST DUE | 61-90 DAYS<br>PAST DUE | OVER 90 DAYS<br>PAST DUE | AMOUNT DUE |
|---------|-----------------------|------------------------|------------------------|--------------------------|------------|
| 320.00  | 0.00                  | 0.00                   | 100.00                 | 155.00                   | \$575.00   |