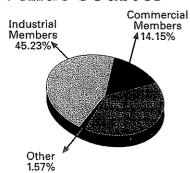

| 589,555                                          |
| WHAT WE OWE  Consumer Deposits                                                                      | 589,555<br>23,793,561                            |
| WHAT WE OWE  Consumer Deposits  Membership and Equities                                             | 589,555<br>23,793,561<br>31,578,318              |
| WHAT WE OWE  Consumer Deposits  Membership and Equities  Long-Term Debt                             | 589,555<br>23,793,561<br>31,578,318<br>4,701,871 |
| WHAT WE OWE  Consumer Deposits  Membership and Equities  Long-Term Debt  Notes and Accounts Payable |                                                  |

### **Major Costs**



Total Liabilities and Equities .....\$64,566,527

### **Revenue Sources**



Fleming-Mason Energy Service Territory



| MEMBERS SERVED IIN 2004 |        |
|-------------------------|--------|
| Bath                    | 2,611  |
| Bracken                 | 757    |
| Fleming                 | 6,529  |
| Lewis                   | 4,693  |
| Mason                   | 2,905  |
| Nicholas                | 852    |
| Robertson               | 791    |
| Rowan                   | 3,608  |
| Total                   | 22,746 |
|                         |        |

| ACCOUNTS BILLED         | 22,746 |
|-------------------------|--------|
| AVERAGE<br>KWH USAGE    |        |
| (Residential per month) | 1,079  |
| MILES OF LINE           | 3,386  |
| CONSUMERS PER MILE      | 6.72   |



Door Prizes

**Entertainment** 

Scholarship Contest

Food (provided by Country Neighb