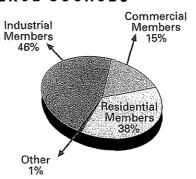

anizations\$13,350,267 |
| Cash and Reserves385,190                            |
| Accounts Receivable7,233,273                        |
| Inventory236,130                                    |
| Expenses Paid in Advance214,559                     |
| Deferred Debits and Other Assets244,076             |
| Total Assets of Your Cooperative\$69,753,297        |
| LIABILITIES                                         |
| Consumer Deposits596,485                            |
| Membership and Equities22,750,700                   |
| Long-Term Debt35,420,495                            |
| Notes and Accounts Payable9,651,617                 |
| Other Current and Accrued Liabilities1,334,000      |
| Total Liabilities and Equities\$69,753,297          |

#### MAJOR COSTS



#### **REVENUE SOURCES**



## FLEMING-MASON ENERGY SERVICE TERRITORY



| MEMBERS SERVED IN 2005 |        |
|------------------------|--------|
| Bath                   | 2,657  |
| Bracken                | 773    |
| Fleming                | 6,631  |
| Lewis                  | 4,838  |
| Mason                  | 2,962  |
| Nicholas               | 864    |
| Robertson              | 817    |
| Rowan                  | 3,738  |
| Total                  | 23,280 |
|                        |        |

| ACCOUNTS BILLED         | 23,280 |
|-------------------------|--------|
| AVERAGE                 |        |
| KWH USAGE               |        |
| (Residential per month) | 1,032  |
|                         |        |
| MILES OF LINE           | 3,421  |
|                         |        |
| CONSUMERS PER MILE