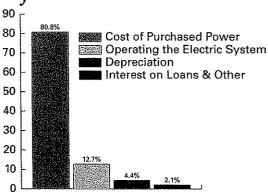

|
| _                                                                                                   | 589,555                                          |
| WHAT WE OWE  Consumer Deposits                                                                      | 589,555<br>23,793,561                            |
| WHAT WE OWE  Consumer Deposits  Membership and Equities                                             | 589,555<br>23,793,561<br>31,578,318              |
| WHAT WE OWE  Consumer Deposits  Membership and Equities  Long-Term Debt                             | 589,555<br>23,793,561<br>31,578,318<br>4,701,871 |
| WHAT WE OWE  Consumer Deposits  Membership and Equities  Long-Term Debt  Notes and Accounts Payable |                                                  |

### **Major Costs**



Total Liabilities and Equities .....\$64,566,527

### **Revenue Sources**



Fleming-Mason Energy Service Territory



| MEMBERS SERVED IIN 2004 |        |
|-------------------------|--------|
| Bath                    | 2,611  |
| Bracken                 | 757    |
| Fleming                 | 6,529  |
| Lewis                   | 4,693  |
| Mason                   | 2,905  |
| Nicholas                | 852    |
| Robertson               | 791    |
| Rowan                   | 3,608  |
| Total                   | 22,746 |
|                         |        |

| ACCOUNTS BILLED         | 22,746 |
|-------------------------|--------|
| AVERAGE<br>KWH USAGE    |        |
| (Residential per month) | 1,079  |
| MILES OF LINE           | 3,386  |
| CONSUMERS PER MILE      | 6.72   |



Door Priz