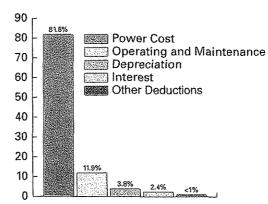

nvestments in Associated Organizations\$13,350,267 |
| Cash and Reserves385,190                            |
| Accounts Receivable7,233,273                        |
| Inventory236,130                                    |
| Expenses Paid in Advance214,559                     |
| Deferred Debits and Other Assets244,076             |
| Total Assets of Your Cooperative\$69,753,297        |
| LIABILITIES                                         |
| Consumer Deposits596,485                            |
| Membership and Equities22,750,700                   |
| Long-Term Debt35,420,495                            |
| Notes and Accounts Payable9,651,617                 |
| Other Current and Accrued Liabilities1,334,000      |
| Total Liabilities and Equities\$69,753,297          |

#### MAJOR COSTS



#### **REVENUE SOURCES**



## FLEMING-MASON ENERGY SERVICE TERRITORY



| MEMBERS SERVED IN 2005 |        |
|------------------------|--------|
| Bath                   | 2,657  |
| Bracken                | 773    |
| Fleming                | 6,631  |
| Lewis                  | 4,838  |
| Mason                  | 2,962  |
| Nicholas               | 864    |
| Robertson              | 817    |
| Rowan                  | 3,738  |
| Total                  | 23,280 |
|                        |        |

| ACCOUNTS BILLED         | 23,280 |
|-------------------------|--------|
| AVERAGE                 |        |
| KWH USAGE               |        |
| (Residential per month) | 1,032  |
|                         |        |
| MILES OF LINE           | 3,421  |
|                         |