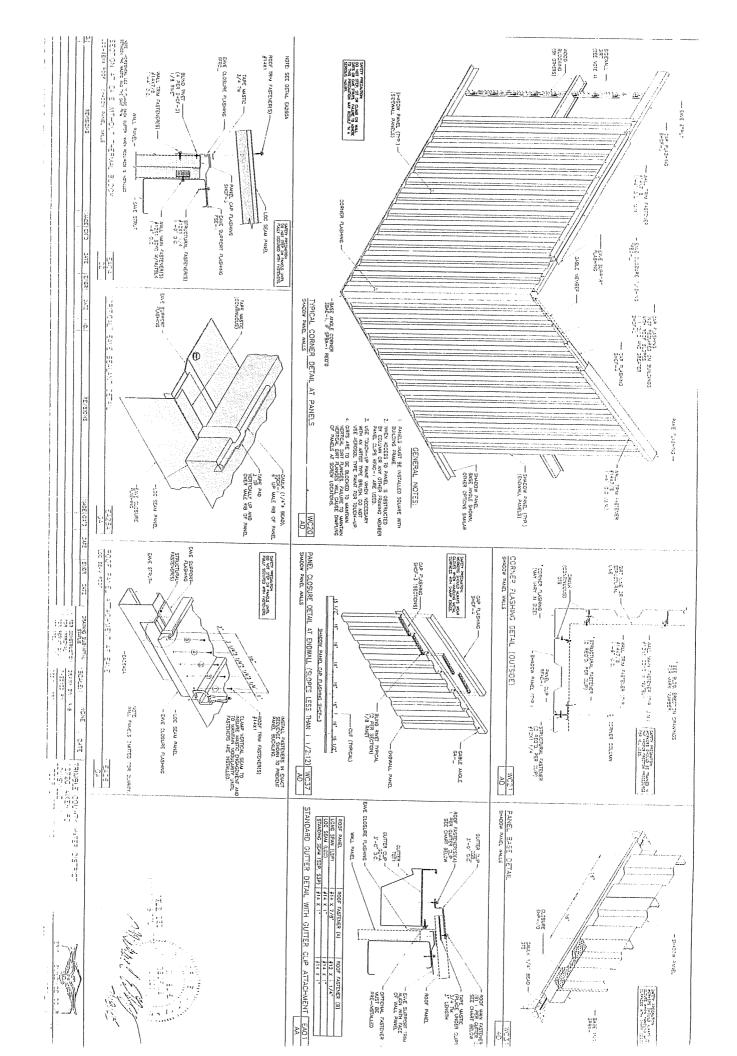

PUTURE BAY OF EXPANSION OF 21 FT. FROM BUILDING LINE TO CENTERLINE OF THE FUTURE FRAME. 13



5100 CLEAR AT SP 19'5 3/8 20'10 1/16 19'5 3/8 2'25 11 103 (P) -RC-0101 **(2)** 20'8 TO RECE 20'5 7 C CL-12 3 0 5'0(+- 1/15) 19 9 13 RIGID FRAME CROSS SECTION CS01-A
FRAME DI ST-14500 DAIA
FRAME DIES 01-05 FB-3 C<sub>CL-12</sub> 40'10 OUT TO OUT OF GIRT UNE 11'4 GUT TO OUT OF PANEL 36,10 \$ CTEAS 100 **@** DRAWING SUBMITHE STATUS OF CONSTRUCTION TO SEED ON TO SEED ON 3 \$ 5'0(+- 1/16) 20'8 TO RIDGE PAMELNES : « 5 )

THE FRANKO AT THIS EXHIBITATION OF \$1 TH. PRANKO AT THIS EXHIBITATION OF \$1 TH. PROM BUILDING UNE TO CENTERUNE OF THE PUTURE PRANE. 19'9 13 20'5 7 CL-12 NONE DATE TEMPELE COUNTY VALUE SERVICES RC-0101-102 0 Ę 2'2 EUILDING 1 CONSTRUCTION PER CONSTRUCTION AUG 2 4 2005





























| (10) 23/4 (20) 23/4 (20) 33/4 (20) 33/4 (20) 33/4 (20) 33/4 (20) 33/4 (20) 33/4 (20) 33/4 (20) 33/4 (20) 33/4 (20) 33/4 (20) 33/4 (20) 33/4 (20) 33/4 (20) 33/4 (20) 33/4 (20) 33/4 (20) 33/4 (20) 33/4 (20) 33/4 (20) 33/4 (20) 33/4 (20) 33/4 (20) 33/4 (20) 33/4 (20) 33/4 (20) 33/4 (20) 33/4 (20) 33/4 (20) 33/4 (20) 33/4 (20) 33/4 (20) 33/4 (20) 33/4 (20) 33/4 (20) 33/4 (20) 33/4 (20) 33/4 (20) 33/4 (20) 33/4 (20) 33/4 (20) 33/4 (20) 33/4 (20) 33/4 (20) 33/4 (20) 33/4 (20) 33/4 (20) 33/4 (20) 33/4 (20) 33/4 (20) 33/4 (20) 33/4 (20) 33/4 (20) 33/4 (20) 33/4 (20) 33/4 (20) 33/4 (20) 33/4 (20) 33/4 (20) 33/4 (20) 33/4 (20) 33/4 (20) 33/4 (20) 33/4 (20) 33/4 (20) 33/4 (20) 33/4 (20) 33/4 (20) 33/4 (20) 33/4 (20) 33/4 (20) 33/4 (20) 33/4 (20) 33/4 (20) 33/4 (20) 33/4 (20) 33/4 (20) 3