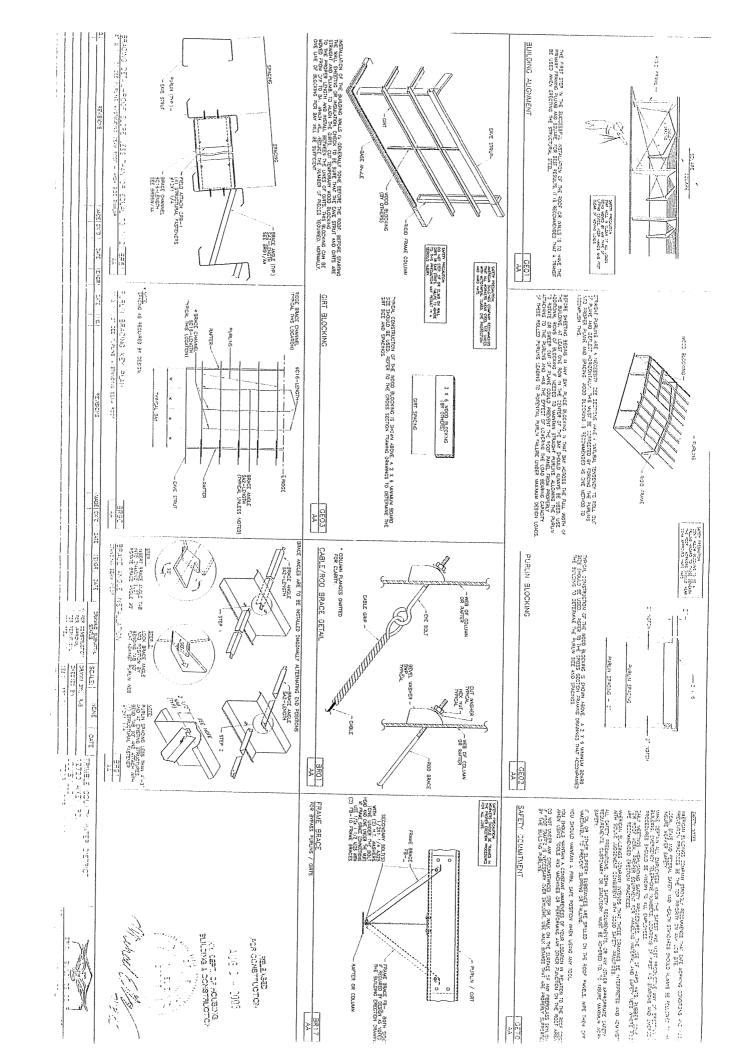

# FOUNDATION MOTES AND CONCRETE

WHERE MEMORS CHARK SEMES OF REPORTED IN WHITE TO PRINCE NOTE IN THE SECOND OF THE PRINCE OF THE PRINCE NOTE IN THE SECOND IS NOT THE COMPANY CONTROL OF THE PRINCE OF THE

-Reference and net werk about the fere wall it acts we / se -appre halk aust delice it notherwite as ecored for the proposity offers, and the process and the

COUNT ROBBE SHOULD STEED A WHATH OF IT NOVES THE WARDE BUT OF THESE BUT IN THE COUNTRY THE THEORY THE PROBBE SHOULD SHE PROBBE SHEET THE PROBBE SHEET THE PROBBE SHEET SHEET

E DRANSON ON CONSTRUCTION YOURS SHALL BE LOCATED AS REQUIRED IN FOUNDATION WALLS SHALL BE THE LOCATED AND THE CONTROLL WAS A CONTROLL BEAUTY OF THE CONTROLL BEAUTY SHALL BE CONTROLL BEAUTY SHALL BEAUTY SHA

ALL ANCIAR BOLDS SHALL BE ASTIA A307 OR BOARL IN CHREEK TO CONFORM TO A.B.C. DESIGN ASSUMPTIONS BASED ON THE ALLOWINGE STREETED SHADI IN THE ASSUMPTION OF THE ALLOWINGE STREETED SHADING THE ALLOWINGE STREETED SHADING THE ALLOWINGE STREETED SHADING THE ASSUMPTION OF THE ALLOWINGE STREETED SHADING THE ASSUMPTION OF THE ALLOWINGE STREETED SHADING THE ASSUMPTION OF THE ASSUMPTI ANDER BOUTS SHOULD BE AS SHOWN AND CHLES FOR, NOLLISHOR PROMITTION FROM CONCRETE, EMPETER AND CHARITY.
THE CHESTROPI OF THE ANDERS BOUTS IN THE CONCRETE AND CHARINGS ARECUNCY OF ANDROS BOUT STATE RESPONSELITY OF THE FOUNDATION RESOURCE.
THE FRAME RECTIONS ARE CONSISTED THE MINIMAN COLORS TO BE ORTELITIED.

13. ALL ANCING BOLD SHALL HAVE A 1904 PROJECTION (UNICES HOTED) JOINE THE CONCRETE BURNOS SHRAKES COCKET 1/2 THEN DIMETER BOLD SCOKED AT DOORS ANCH SHALL HAVE A PROJECTION OF 1 NOW ALL BOLDS SHALL HAVE A MANUAL REPORT (O'COLUMN TRESTORS SHALL) BURNOS CHORD OR OTHERWISE PROJECTED PROVINCE COLUMN TRESTORS SHALLD BE GROUND OR OTHERWISE PROJECTED PROVINCE COLUMN TRESTORS SHALLD BE GROUND OR OTHERWISE PROJECTED PROVINCE COLUMN TRESTORS SHALLD BE GROUND OR OTHERWISE PROJECTED PROVINCE COLUMN TRESTORS SHALLD BE GROUND OR OTHERWISE PROJECTED PROVINCE COLUMN TRESTORS SHALLD BE GROUND OR OTHERWISE PROJECTED PROVINCE COLUMN TRESTORS SHALLD BE GROUND OR OTHERWISE PROJECTED PROVINCE COLUMN TRESTORS SHALLD BE GROUND OR OTHERWISE PROJECTED PROVINCE COLUMN TRESTORS SHALLD BE GROUND OR OTHERWISE PROJECTED PROVINCE COLUMN TRESTORS SHALLD BE GROUND OR OTHER PROJECTED OR OTHE

MICHON BOUT FOR FIMED DEPOND SHILL BE 1/2 NON CHAFTEN HINCES CHIEFMES NOTO, ANCHON BOUT CHAFTERS FOR THE PRIMARY FRAING AND ENGINAL FRAING JOE COURTS AT RESPECTIVE BUSE PLATE DEMAS OR ON THE BOUT PLACEMENT PLAN.