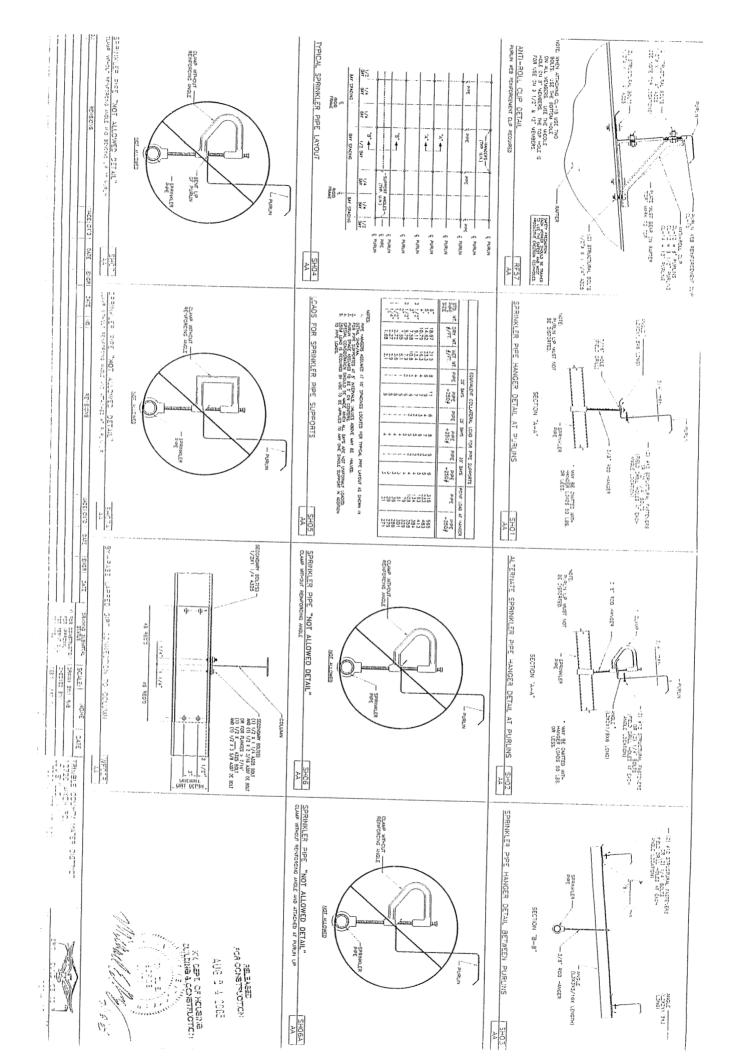

UNFORM BUILDING COCE (CEO) — # FA-285-CARSON NODAKA — 37 ANGTER PLAN FILE NUMBERS CHELE BYLDING: 14-7551-10 SWIGE SLOPE BUILDING: 14-751-10 LEMA-TO BUILDING: 14-751-10

CITY, NEVADA PUNT

1 MECHANICALIZATA I SAUGMENT AND SERVICE AND PARK CHARMA TEXT. 1947 CAST AND TANA OF SERVICE AND THAN SERVICE AND SERVICE AND

L MESTAR BUCCHSC CDC (FED) — § FA-28-CHECKN CTY, NEWON PLANT,
2 NOWAR — 3 WASTER PLAN THE NUMBERS
SPACE FRANCISC 14-251-47
LOAN-TO BUILDINGS 14-251-47
LOAN-TO BUILDINGS 14-251-47

1 HOUSENED STORMAN, WALSHIELD STATE, AND PAGES CARROW ONE & LACKSTEE STATE, AND STATE AND STATE