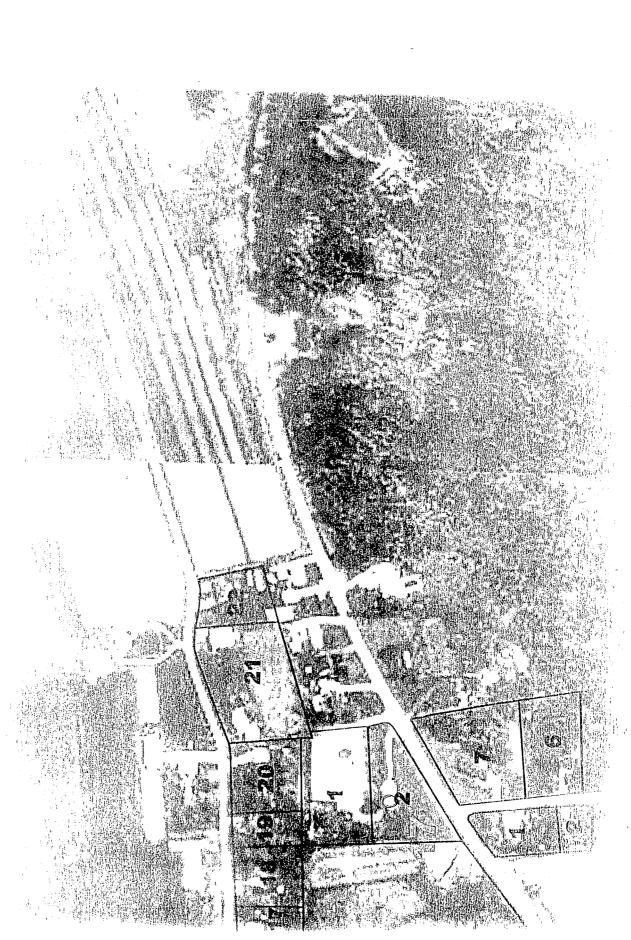

Beginning at a point in the north edge of an eighty-foot (80') U.S. Highway No. 42 right-of-way, said point being 30' at right angles to the edge of the concrete pavement; thence N. 55 deg. 30 min. E. 138.6 to a point in north edge of said right-of-way; thence N. 58 deg. 30 min. E. 189.0' to a point in said right-of-way, said point being 30' and at right angles from the concrete pavement; thence S. 88 deg. 45' W. 302.0' to a point; thence S. 70 deg. 30' E. 176.0' to the beginning.

Being the same property conveyed to Trimble County Water District No. 1, from Trimble County Board of Education of Trimble County, Kentucky; Trimble County; and, Lincoln Income Life Insurance Company, by deed dated September 1, 1955, of record in Deed Book 40, Page 95, in the Office of the Trimble County Court Clerk.