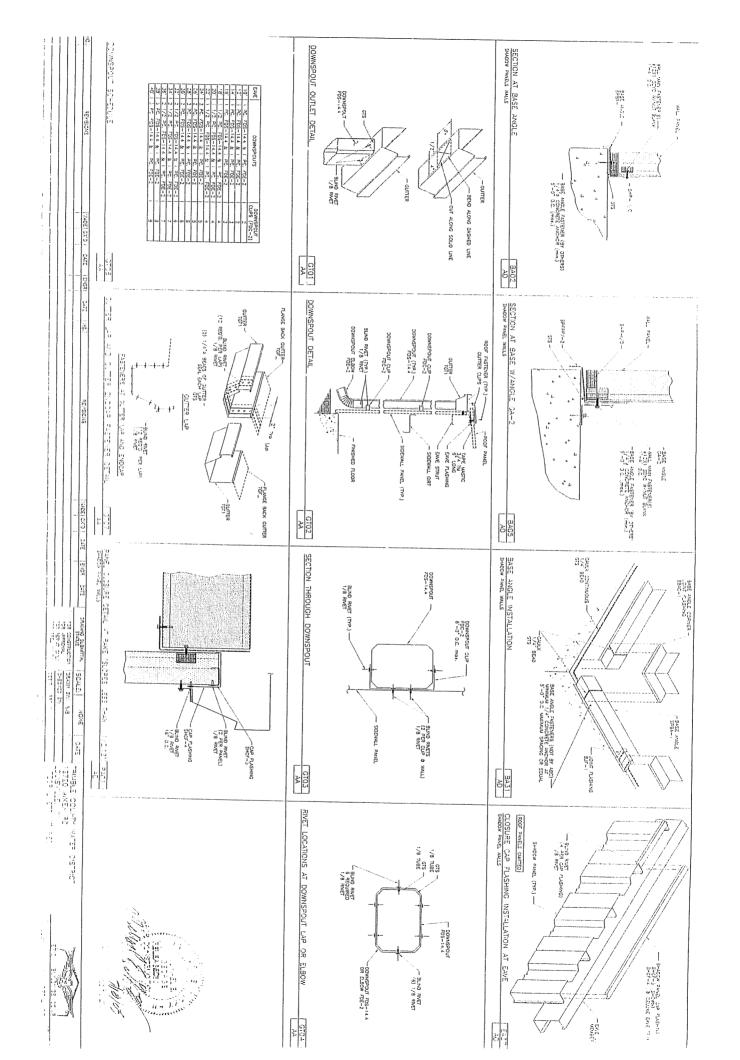

A PUTURE BAY OF EXPANSION OF 21 FT. FROM BUILDING LINE TO CENTERLINE OF THE FUTURE FRAME. 13



5100 CLEAR AT SP 19'5 3/8 20'10 1/16 19'5 3/8 2'25 11 103 (P) -RC-0101 **(2)** 20'8 TO RECE 20'5 7 C CL-12 3 0 5'0(+- 1/15) 19 9 13 RIGID FRAME CROSS SECTION CS01-A
FRAME DI ST-14500 DAIA
FRAME DIES 01-05 FB-3 C<sub>CL-12</sub> 40'10 OUT TO OUT OF GIRT UNE 11'4 GUT TO OUT OF PANEL 36,10 \$ CTEAS 100 **@** DRAWING SUBMITHE STATUS OF CONSTRUCTION TO SEED ON TO SEED ON 3 \$ 5'0(+- 1/16) 20'8 TO RIDGE PAMELNES : « 5 )

THE FRANKO AT THIS EXHIBITATION OF \$1 TH. PRANKO AT THIS EXHIBITATION OF \$1 TH. PROM BUILDING UNE TO CENTERUNE OF THE PUTURE PRANE. 19'9 13 20'5 7 CL-12 NONE DATE TEMPELE COUNTY VALUE SERVICES RC-0101-102 0 Ę 2'2 EUILDING 1 CONSTRUCTION PER CONSTRUCTION AUG 2 4 2005





























| (10) 23/4 (20) 23/4 (20) 33/4 (20) 33/4 (20) 33/4 (20) 33/4 (20) 33/4 (20) 33/4 (20) 33/4 (20) 33/4 (20) 33/4 (20) 33/4 (20) 33/4 (20) 33/4 (20) 33/4 (20) 33/4 (20) 33/4 (20) 33/4 (20) 33/4 (20) 33/4 (20) 33/4 (20) 33/4 (20) 33/4 (20) 33/4 (20) 33/4 (20) 33/4 (20) 33/4 (20) 33/4 (20) 33/4 (20) 33/4 (20) 33/4 (20) 33/4 (20) 33/4 (20) 33/4 (20) 33/4 (20) 33/4 (20) 33/4 (20) 33/4 (20) 33/4 (20) 33/4 (20) 33/4 (20) 33/4 (20) 33/4 (20) 33/4 (20) 33/4 (20) 33/4 (20) 33/4 (20) 33/4 (20) 33/4 (20) 33/4 (20) 33/4 (20) 33/4 (20) 33/4 (20) 33/4 (20) 33/4 (20) 33/4 (20) 33/4 (20) 33/4 (20) 33/4 (20) 33/4 (20) 33/4 (20) 33/4 (20) 33/4 (20) 33/4 (20) 33/4 (20) 33/4 (20) 33/4 (20) 33/4 (20) 33/4 (20) 33/4 (20) 33/4 (20) 33/4 (20) 33/4 (20) 33/4 (20) 33/4 (20) 33/4 (20) 33/4 (20) 33/4 (20)