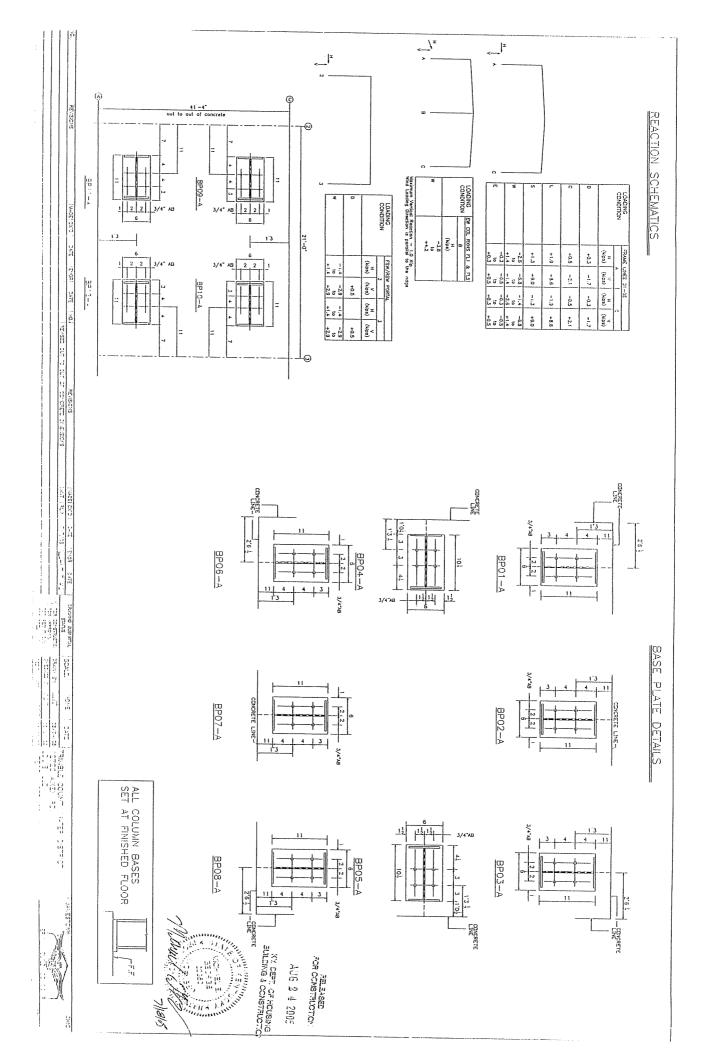

THE FRAMING AT THIS ENDWALL LINE IS DESIGNED TO ACCOMODATE A FUTURE BAY OF EXPANSION OF 21 FT. FROM BUILDING LINE TO CENTERLINE OF THE FUTURE FRAME. 41'4 OUT TO OUT OF CONCRETE ALL COLUMN BASES SET AT FINISHED FLOOR 2'6 1 LIPO6-A Θ 18'5 BP07-A (h) PORTAL PORTAL FRAME 8P12-A-3-064 34'0 OUT TO CUT OF CONCRETE (i) 13 21.0 TWOSE EST - BP07-A • 18'5 6 2.6 1.2 SUITENE & COMBLETCHONS
KX EEST OF HOUSING (1) FOR CONSTRUCTION 41'4 OUT TO OUT OF CONCRETE 心名 2 4 2005 THE FRAMING AT THIS ENDWALL LINE IS DESIGNED TO ACCOMODATE A FUTURE BAY OF EXPANSION OF 21 FT. FROM BUILDING LINE TO CENTERLINE OF THE FUTURE FRAME.

THE FRAMING AT THIS ENDWALL LINE IS DESIGNED TO ACCOMODATE A FUTURE BAY OF EXPANSION OF 21 FT FROM BUILDING LINE TO CENTERLINE OF THE FUTURE FRAME 41'4 OUT TO OUT OF CONCRETE ALL COLUMN BASES 2'5 1 Θ 1'3 38'10 75.5 18'5 BP02-A--86 0 # P111-A PORTAL FRAME PORTAL FRAME BF07-A 34'0 OUT TO OUT OF CONCRETE Θ 38'10 The Case of the Ca 21,0 J- BP07-A **(** 18'5 6P08-A Θ· 2.5 ü (1) 41'4 OUT TO OUT OF CONCRETE THE MANING AT THIS ENDWALL LINE IS DESIGNED TO ACCOMODATE A PUTURE BAY OF EXPANSION OF 21 FT. FROM BUILDING LINE TO CENTERLINE OF THE FUTURE FRAME. 13