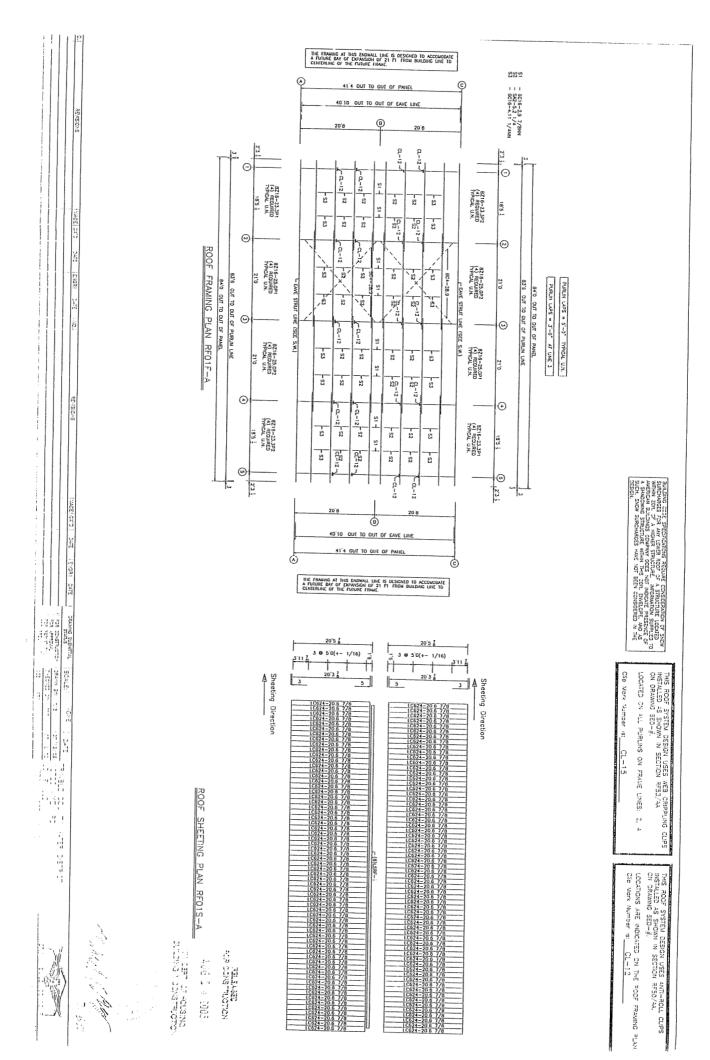

THE FRAMING AT THIS ENDWALL LINE IS DESIGNED TO ACCOMODATE A FUTURE BAY OF EXPANSION OF 21 FT. FROM BUILDING LINE TO CENTERLINE OF THE FUTURE FRAME. 41'4 OUT TO OUT OF CONCRETE ALL COLUMN BASES SET AT FINISHED FLOOR 2'6 1 LIPO6-A Θ 18'5 BP07-A (h) PORTAL PORTAL FRAME 8P12-A-3-064 34'0 OUT TO CUT OF CONCRETE (i) 13 21.0 TWOSE EST - BP07-A • 18'5 6 2.6 1.2 SUITENE & COMBLETCHONS
KX EEST OF HOUSING (1) FOR CONSTRUCTION 41'4 OUT TO OUT OF CONCRETE 心名 2 4 2005 THE FRAMING AT THIS ENDWALL LINE IS DESIGNED TO ACCOMODATE A FUTURE BAY OF EXPANSION OF 21 FT. FROM BUILDING LINE TO CENTERLINE OF THE FUTURE FRAME.

THE FRAMING AT THIS ENDWALL LINE IS DESIGNED TO ACCOMODATE A FUTURE BAY OF EXPANSION OF 21 FT FROM BUILDING LINE TO CENTERLINE OF THE FUTURE FRAME 41'4 OUT TO OUT OF CONCRETE ALL COLUMN BASES 2'5 1 Θ 1'3 38'10 75.5 18'5 BP02-A--86 0 # P111-A PORTAL FRAME PORTAL FRAME BF07-A 34'0 OUT TO OUT OF CONCRETE Θ 38'10 The Case of the Ca 21,0 J- BP07-A **(** 18'5 6P08-A Θ· 2.5 ü (1) 41'4 OUT TO OUT OF CONCRETE THE MANING AT THIS ENDWALL LINE IS DESIGNED TO ACCOMODATE A PUTURE BAY OF EXPANSION OF 21 FT. FROM BUILDING LINE TO CENTERLINE OF THE FUTURE FRAME. 13