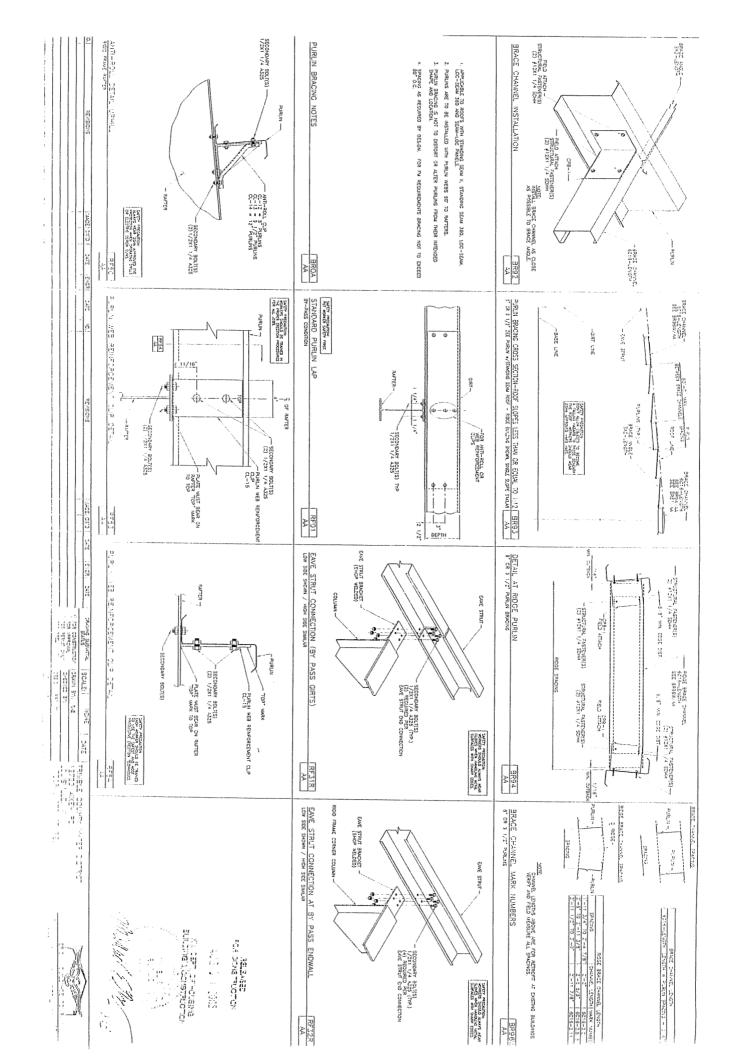

# BASIC MATERIAL SPECIFICATIONS

STEEL FOR WILL-ROLLED STRUCTURAL SECTIONS SHALL CONFORM TO THE REQUIREMENTS OF ASTM A 15, ASTM A 572 CRADE SO OR 35, OR ASTM A 997 NETH A MINNUM YRELD OF 50 KSI.

STEEL FOR ALL BAILT-IP SEEDINGS SHAL CONTRAY TO ONE OR MORE OF THE FOLLDWANC.

A STAN A TOTAL HOLL SECURITY STANDAY.

C NOTA A 375 CADE 55

C NOTA A 375 CADE 55

C NOTA A 375 CADE 55

STEEL FOR BOWLOU THE SECURITY SHALL CONTRAY TO ASTA A 1011 85, GROCE 55, CR HSLAS, DRADE 15, CLASS ;

STEEL FOR BOWLOU DIES SECTIONS SHALL CONTRAY TO ASTA A 15, FORE 5 OR 5, CRASE 75, OR HSLAS, DRADE 15, CLASS ;

STEEL FOR BOWLOU DIES SECTIONS SHALL CONTRAY TO ASTA A 15, FORE 5 OR 5, CRASE 75, OR HSLAS, DRADE 15, CLASS ;

CHAMBED DALL COMPAN TO ASTA AND ES GRACE SO, CLASS I, COO OR HELLS, THE A, TRACE SO, 2004 WITH A HANNAU MED SITEMATH OF SS KEN STEEL KED TO MOM PHEUNS, CRIS, SAKE STRUTS AND "CLASS" I, COO OR HELLS, THE A, TRACE SO, 2004 WITH A HANNAUM MED SITEMATH OF SS KEN

EXITED A PART SMALL CONDON TO OHE OF THE FOLLOWING:

THE CHARLES OF THE PARTY OF THE CHARLES HERE CHARLE CENTRES OF THE CHARLES OF THE CHARLES OF THE VIEW VIEW OF THE CHARLES OF T

PAMEL MATERIAL SHALL BE ALUMINUM-TRIG MLCY-COATED STEEL COMPOSITIO TO THE REGURBENERIS OF ASTIL A 792 SS. GRADE SO, CLASS 2. WATERIAL MAY BE DITHER 24 OR 22 GAGE. RAME, MATERIAL, SHALL BE ALCURONA-ZING ALLOY-COATED STEEL COMPORTING TO THE RECURRENDITY OF ASTA A 792 SS, GRADE BO MATERIAL, MAY BE SITHER 25 OR 24 CAGE.

Stero Sew SHS Owners -, 1924 Y NUSY TC .0.75 = 518 BC3 = 5/15, 27 BC3 = 2/15, 27

THE CETEFOLORY IS LUTTED OF THE THATCHAY CREEN OF THE THATHER AND CHERKING PHETS WHITEFOLD THE MESSAGE AND CHERKING THE WEST WHITEFOLD THE MESSAGE CHAPTER OF THE THAT THE THA