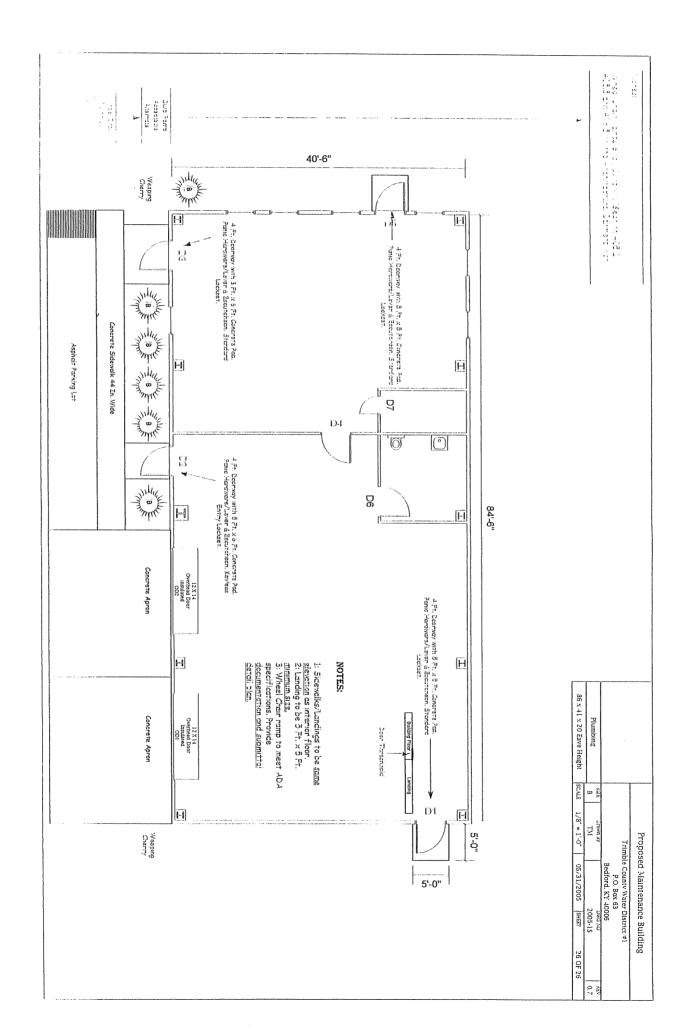

# PROPOSED MAINTENANCE/STORAGE FACILITY TRIMBLE COUNTY WATER DISTRICT #1 BEDFORD, KY 40006 610 HWY 421N **MARCH 2005**

FOR CONSTRUCTION

ANTECHNO & CONSTRUCTION AUE 2 4 2005

| St'0               | 0.38            | 0.2S Distance to                  | 0.1S Approv              |
|--------------------|-----------------|-----------------------------------|--------------------------|
| Plans for Approval | Site 2 Location | Distance to Property Line Amended | Approved For Bid by KOBC |
| 5001<br>750750     | OMTSOS KC       | 03/11/05                          | 20/10/05                 |
| 2                  | ลิ              | 킬                                 | ñ                        |

THE FRAMING AT THIS ENDWALL LINE IS DESIGNED TO ACCOMODATE A FUTURE BAY OF EXPANSION OF 21 FT. FROM BUILDING LINE TO CENTERLINE OF THE FUTURE FRAME. 41'4 OUT TO OUT OF CONCRETE ALL COLUMN BASES SET AT FINISHED FLOOR 2'6 1 LIPO6-A Θ 18'5 BP07-A (h) PORTAL PORTAL FRAME 8P12-A-3-064 34'0 OUT TO CUT OF CONCRETE (i) 13 21.0 TWOSE EST - BP07-A • 18'5 6 2.6 1.2 SUITENE & COMBLETCHONS
KX EEST OF HOUSING (1) FOR CONSTRUCTION 41'4 OUT TO OUT OF CONCRETE 心名 2 4 2005 THE FRAMING AT THIS ENDWALL LINE IS DESIGNED TO ACCOMODATE A FUTURE BAY OF EXPANSION OF 21 FT. FROM BUILDING LINE TO CENTERLINE OF THE FUTURE FRAME.