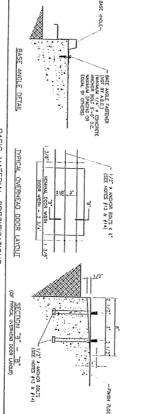

# BASE ANGLE DETAIL - BASE ANGLE FASTENER (NOT BY A.B.C.) (AIRWAUL 1/4" > CONCRETE AUCHOR BOLT 5"-9" O.C. VAXCHOR BY OTHERS) TYPICAL OVERHEAD DOOR LAYOUT (SEE HOTES \$13 & \$14) Ŷ SECTION "B" - "9" (SEE NOTES \$13 & \$14) HSW-2-

ALL ANCIAR BOLDS SHALL BE ASTIA A307 OR BOARL IN CHREEK TO CONFORM TO A.B.C. DESIGN ASSUMPTIONS BASED ON THE ALLOWINGE STREETED SHADI IN THE ASSUMPTION OF THE ALLOWINGE STREETED SHADING THE ALLOWINGE STREETED SHADING THE ALLOWINGE STREETED SHADING THE ASSUMPTION OF THE ALLOWINGE STREETED SHADING THE ASSUMPTION OF THE ALLOWINGE STREETED SHADING THE ASSUMPTION OF THE ASSUMPTI ANDER BOUTS SHOULD BE AS SHOWN AND CHLES FOR, NOLLISHOR PROMITTION FROM CONCRETE, EMPETER AND CHARITY.
THE CHESTROPI OF THE ANDERS BOUTS IN THE CONCRETE AND CHARINGS ARECUNCY OF ANDROS BOUT STATE RESPONSELITY OF THE FOUNDATION RESOURCE.
THE FRAME RECTIONS ARE CONSISTED THE MINIMAN COLORS TO BE ORTELITIED.

13. ALL ANCING BOLD SHALL HAVE A 1904 PROJECTION (UNICES HOTED) JOINE THE CONCRETE BURNOS SHRAKES COCKET 1/2 THEN DIMETER BOLD SCOKED AT DOORS ANCH SHALL HAVE A PROJECTION OF 1 NOW ALL BOLDS SHALL HAVE A MANUAL REPORT (O'COLUMN TRESTORS SHALL) BURNOS CHORD OR OTHERWISE PROJECTED PROVINCE COLUMN TRESTORS SHALLD BE GROUND OR OTHERWISE PROJECTED PROVINCE COLUMN TRESTORS SHALLD BE GROUND OR OTHERWISE PROJECTED PROVINCE COLUMN TRESTORS SHALLD BE GROUND OR OTHERWISE PROJECTED PROVINCE COLUMN TRESTORS SHALLD BE GROUND OR OTHERWISE PROJECTED PROVINCE COLUMN TRESTORS SHALLD BE GROUND OR OTHERWISE PROJECTED PROVINCE COLUMN TRESTORS SHALLD BE GROUND OR OTHERWISE PROJECTED PROVINCE COLUMN TRESTORS SHALLD BE GROUND OR OTHERWISE PROJECTED PROVINCE COLUMN TRESTORS SHALLD BE GROUND OR OTHERWISE PROJECTED PROVINCE COLUMN TRESTORS SHALLD BE GROUND OR OTHER PROJECTED OR OTHE

MICHON BOUT FOR FIMED DEPOND SHILL BE 1/2 NON CHAFTEN HINCES CHIEFMES NOTO, ANCHON BOUT CHAFTERS FOR THE PRIMARY FRAING AND ENGINAL FRAING JOE COURTS AT RESPECTIVE BUSE PLATE DEMAS OR ON THE BOUT PLACEMENT PLAN.

NICHER BOUS FOR FRAND OPDINGS SHAL BE 1/2 NOM DAMFIER WILESS OTHERNSE NOTED. HICHOR BOUT DAMFIERS FOR THE PRIMARY FRANKO AND ENGRALL FRANKO AND DENOTED AT RESPECTIVE DASS PLATE DETALS OR THE BOUT PLACEMENT PLAN.