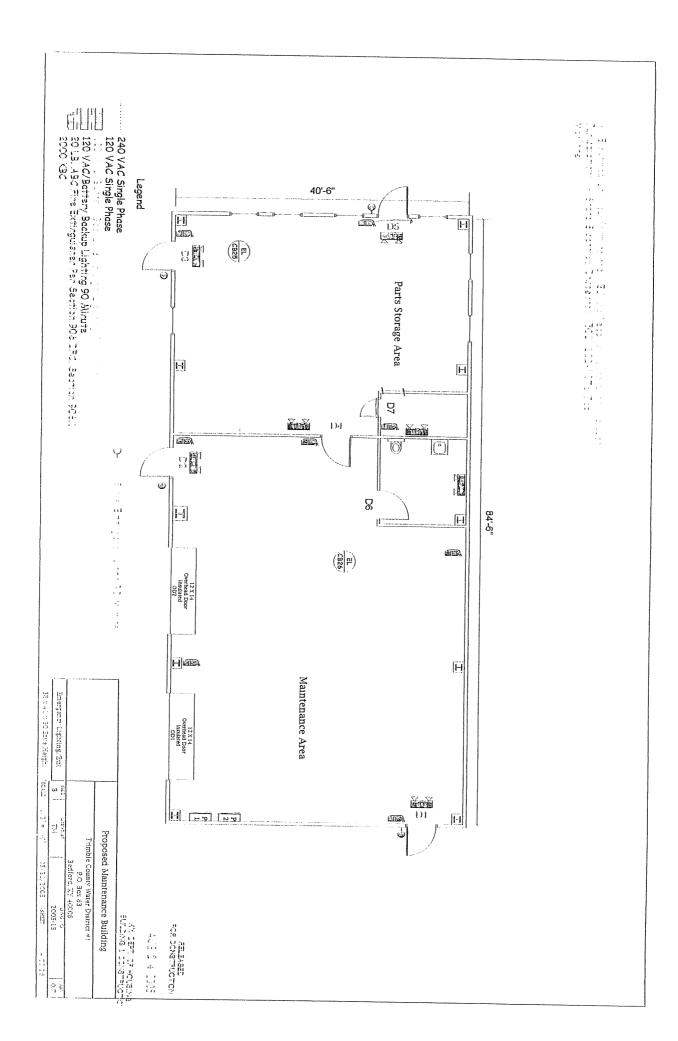

# PROPOSED MAINTENANCE/STORAGE FACILITY TRIMBLE COUNTY WATER DISTRICT #1 BEDFORD, KY 40006 610 HWY 421N **MARCH 2005**

FOR CONSTRUCTION

ANTECHNO & CONSTRUCTION AUE 2 4 2005

| St'0               | 0.38            | 0.2S Distance to                  | 0.1S Approv              |
|--------------------|-----------------|-----------------------------------|--------------------------|
| Plans for Approval | Site 2 Location | Distance to Property Line Amended | Approved For Bid by KOBC |
| 5001<br>750750     | OMTSOS KC       | 03/11/05                          | 20/10/05                 |
| 2                  | ลิ              | 킬                                 | ñ                        |

THE FRAMING AT THIS ENDWALL LINE IS DESIGNED TO ACCOMODATE A FUTURE BAY OF EXPANSION OF 21 FT. FROM BUILDING LINE TO CENTERLINE OF THE FUTURE FRAME. 41'4 OUT TO OUT OF CONCRETE ALL COLUMN BASES SET AT FINISHED FLOOR 2'6 1 LIPO6-A Θ 18'5 BP07-A (h) PORTAL PORTAL FRAME 8P12-A-3-064 34'0 OUT TO CUT OF CONCRETE (i) 13 21.0 TWOSE EST - BP07-A • 18'5 6 2.6 1.2 SUITENE & COMBLETCHONS
KX EEST OF HOUSING (1) FOR CONSTRUCTION 41'4 OUT TO OUT OF CONCRETE 心名 2 4 2005 THE FRAMING AT THIS ENDWALL LINE IS DESIGNED TO ACCOMODATE A FUTURE BAY OF EXPANSION OF 21 FT. FROM BUILDING LINE TO CENTERLINE OF THE FUTURE FRAME.