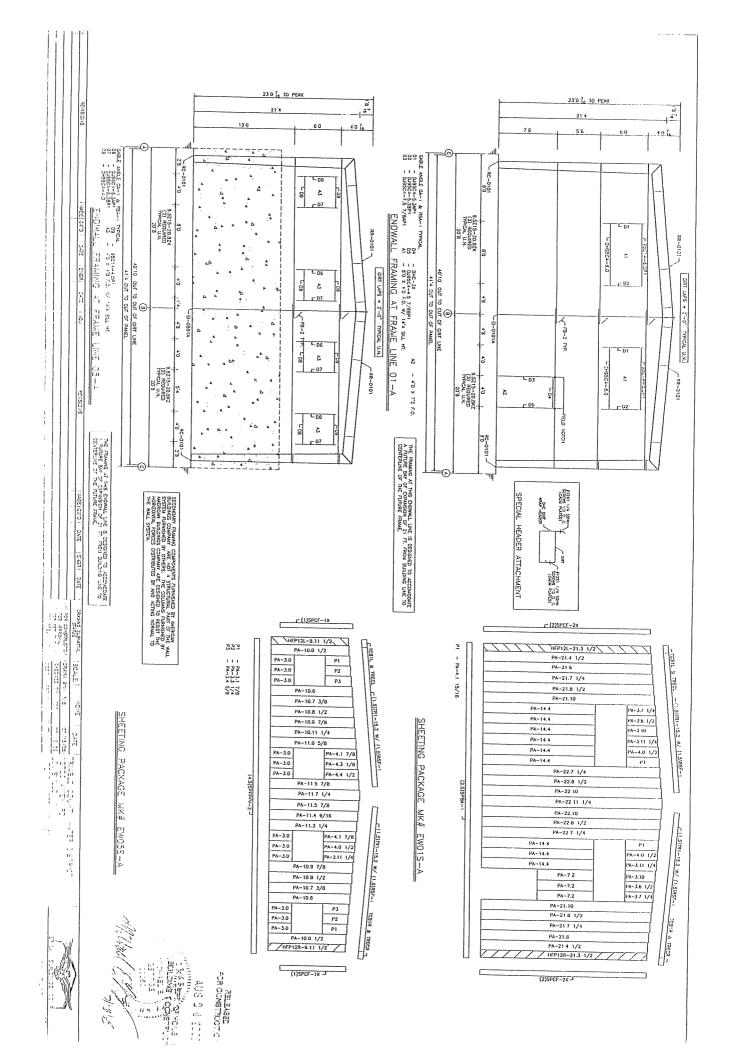

THE FRAMING AT THIS ENDWALL LINE IS DESIGNED TO ACCOMODATE A FUTURE BAY OF EXPANSION OF 21 FT. FROM BUILDING LINE TO CENTERLINE OF THE FUTURE FRAME. 41'4 OUT TO OUT OF CONCRETE ALL COLUMN BASES SET AT FINISHED FLOOR 2'6 1 LIPO6-A Θ 18'5 BP07-A (h) PORTAL PORTAL FRAME 8P12-A-3-064 34'0 OUT TO CUT OF CONCRETE (i) 13 21.0 TWOSE EST - BP07-A • 18'5 6 2.6 1.2 SUITENE & COMBLETCHONS
KX EEST OF HOUSING (1) FOR CONSTRUCTION 41'4 OUT TO OUT OF CONCRETE 心名 2 4 2005 THE FRAMING AT THIS ENDWALL LINE IS DESIGNED TO ACCOMODATE A FUTURE BAY OF EXPANSION OF 21 FT. FROM BUILDING LINE TO CENTERLINE OF THE FUTURE FRAME.

THE FRAMING AT THIS ENDWALL LINE IS DESIGNED TO ACCOMODATE A FUTURE BAY OF EXPANSION OF 21 FT FROM BUILDING LINE TO CENTERLINE OF THE FUTURE FRAME 41'4 OUT TO OUT OF CONCRETE ALL COLUMN BASES 2'5 1 Θ 1'3 38'10 75.5 18'5 BP02-A--86 0 # P111-A PORTAL FRAME PORTAL FRAME BF07-A 34'0 OUT TO OUT OF CONCRETE Θ 38'10 The Case of the Ca 21,0 J- BP07-A **(** 18'5 6P08-A Θ· 2.5 ü (1) 41'4 OUT TO OUT OF CONCRETE THE MANING AT THIS ENDWALL LINE IS DESIGNED TO ACCOMODATE A PUTURE BAY OF EXPANSION OF 21 FT. FROM BUILDING LINE TO CENTERLINE OF THE FUTURE FRAME. 13