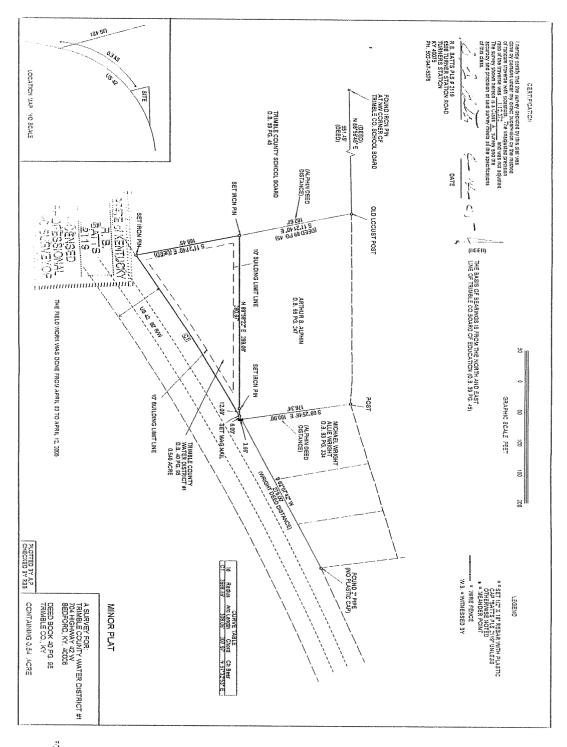

# ee. Real Estate

- i. Lot and improvements at 610 Highway 421 North, Bedford, Trimble County, Kentucky (\$50,000.00.);
- ii. Land and Improvements at Morgan Lane, Bedford, Trimble County, Kentucky (\$1.00; \$380,000.00-improvements);
- 3. That TCWD's field of operation encompasses water treatment and distribution for Trimble County, Kentucky;
- 4. TCWD obtained a construction loan in the amount of Three Hundred Fifty Thousand Dollars (\$350,000.00), from Farmers Bank of Milton, on July 27, 2005. TCWD applied the proceeds of the construction loan to the construction of a new administrative building at 34 E. Morgan Drive, Bedford, Trimble County, Kentucky 40006. A true and correct copy of the maps, plans and estimates for construction of the facility are collectively attached hereto as EXHIBIT "A", and incorporated herein by reference. Said facility cost a total of \$380,000.00 to construct. A true and correct copy of the itemization of costs of construction is attached hereto as EXHIBIT "B", and incorporated herein by reference. Copies of all contracts for the construction of the new facility are collectively attached hereto as EXHIBIT "C", and incorporated herein by reference.