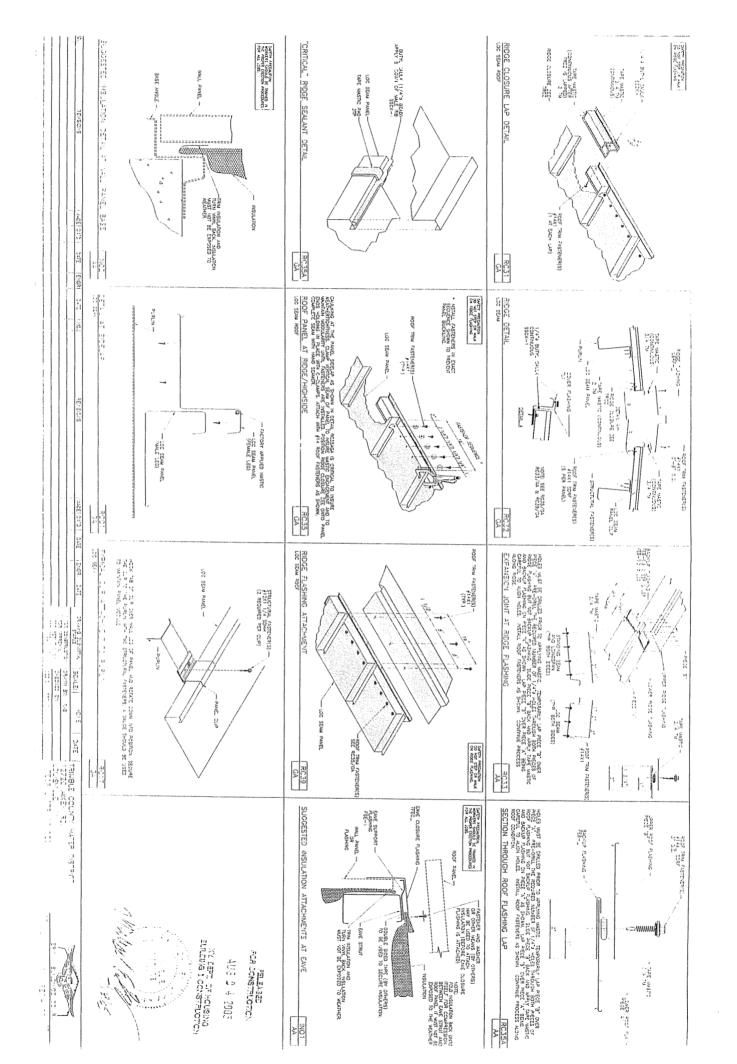

URE BAY OF EXPANSION OF 21 FT. FROM BUILDING LINE TO CENTERLINE OF THE FUTURE FRAME. 13



5100 CLEAR AT SP 19'5 3/8 20'10 1/16 19'5 3/8 2'25 11 103 (P) -RC-0101 **(2)** 20'8 TO RECE 20'5 7 C CL-12 3 0 5'0(+- 1/15) 19 9 13 RIGID FRAME CROSS SECTION CS01-A
FRAME DI ST-14500 DAIA
FRAME DIES 01-05 FB-3 C<sub>CL-12</sub> 40'10 OUT TO OUT OF GIRT UNE 11'4 GUT TO OUT OF PANEL 36,10 \$ CTEAS 100 **@** DRAWING SUBMITHE STATUS OF CONSTRUCTION TO SEED ON TO SEED ON 3 \$ 5'0(+- 1/16) 20'8 TO RIDGE PAMELNES : « 5 )

THE FRANKO AT THIS EXHIBITATION OF \$1 TH. PRANKO AT THIS EXHIBITATION OF \$1 TH. PROM BUILDING UNE TO CENTERUNE OF THE PUTURE PRANE. 19'9 13 20'5 7 CL-12 NONE DATE TEMPELE COUNTY VALUE SERVICES RC-0101-102 0 Ę 2'2 EUILDING 1 CONSTRUCTION PER CONSTRUCTION AUG 2 4 2005





























| (10) 23/4 (20) 23/4 (20) 33/4 (20) 33/4 (20) 33/4 (20) 33/4 (20) 33/4 (20) 33/4 (20) 33/4 (20) 33/4 (20) 33/4 (20) 33/4 (20) 33/4 (20) 33/4 (20) 33/4 (20) 33/4 (20) 33/4 (20) 33/4 (20) 33/4 (20) 33/4 (20) 33/4 (20) 33/4 (20) 33/4 (20) 33/4 (20) 33/4 (20) 33/4 (20) 33/4 (20) 33/4 (20) 33/4 (20) 33/4 (20) 33/4 (20) 33/4 (20) 33/4 (20) 33/4 (20) 33/4 (20) 33/4 (20) 33/4 (20) 33/4 (20) 33/4 (20) 33/4 (20) 33/4 (20) 33/4 (20) 33/4 (20) 33/4 (20) 33/4 (20) 33/4 (20) 33/4 (20) 33/4 (20) 33/4 (20) 33/4 (20) 33/4 (20) 33/4 (20) 33/4 (20) 33/4 (20) 33/4 (20) 33/4 (20) 33/4 (20) 33/4 (20) 33/4 (20) 33/4 (20) 33/4 (20) 33/4 (20) 33/4 (20) 33/4 (20) 33/4 (20) 33/4 (20) 33/4 (20) 33/4 (20) 33/4 (20) 33/4 (20) 33/4 (20) 33/4 (20) 33/4 (20) 33/4 (20) 33/4 (20) 33/4 (20) 33/4 (20) 33/4 (20) 33/4