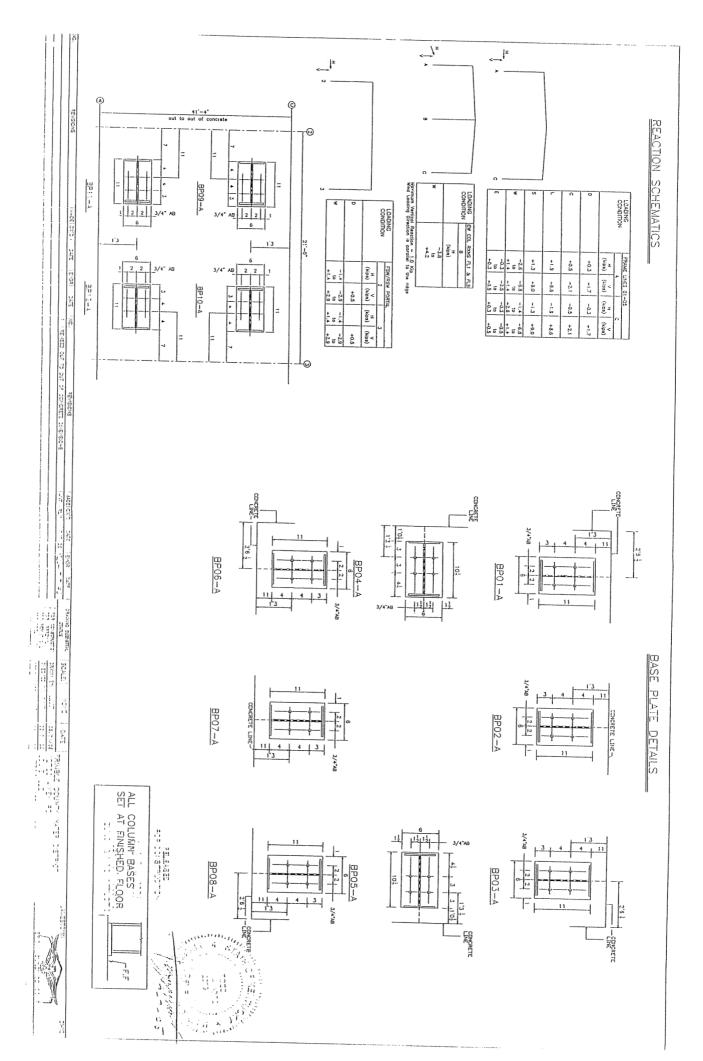

THE FRAMING AT THIS ENDWALL LINE IS DESIGNED TO ACCOMODATE A FUTURE BAY OF EXPANSION OF 21 FT. FROM BUILDING LINE TO CENTERLINE OF THE FUTURE FRAME. 41'4 OUT TO OUT OF CONCRETE ALL COLUMN BASES SET AT FINISHED FLOOR 2'6 1 LIPO6-A Θ 18'5 BP07-A (h) PORTAL PORTAL FRAME 8P12-A-3-064 34'0 OUT TO CUT OF CONCRETE (i) 13 21.0 TWOSE EST - BP07-A • 18'5 6 2.6 1.2 SUITENE & COMBLETCHONS
KX EEST OF HOUSING (1) FOR CONSTRUCTION 41'4 OUT TO OUT OF CONCRETE 心名 2 4 2005 THE FRAMING AT THIS ENDWALL LINE IS DESIGNED TO ACCOMODATE A FUTURE BAY OF EXPANSION OF 21 FT. FROM BUILDING LINE TO CENTERLINE OF THE FUTURE FRAME.

THE FRAMING AT THIS ENDWALL LINE IS DESIGNED TO ACCOMODATE A FUTURE BAY OF EXPANSION OF 21 FT FROM BUILDING LINE TO CENTERLINE OF THE FUTURE FRAME 41'4 OUT TO OUT OF CONCRETE ALL COLUMN BASES 2'5 1 Θ 1'3 38'10 75.5 18'5 BP02-A--86 0 # P111-A PORTAL FRAME PORTAL FRAME BF07-A 34'0 OUT TO OUT OF CONCRETE Θ 38'10 The Case of the Ca 21,0 J- BP07-A **(** 18'5 6P08-A Θ· 2.5 ü (1) 41'4 OUT TO OUT OF CONCRETE THE MANING AT THIS ENDWALL LINE IS DESIGNED TO ACCOMODATE A PUTURE BAY OF EXPANSION OF 21 FT. FROM BUILDING LINE TO CENTERLINE OF THE FUTURE FRAME. 13