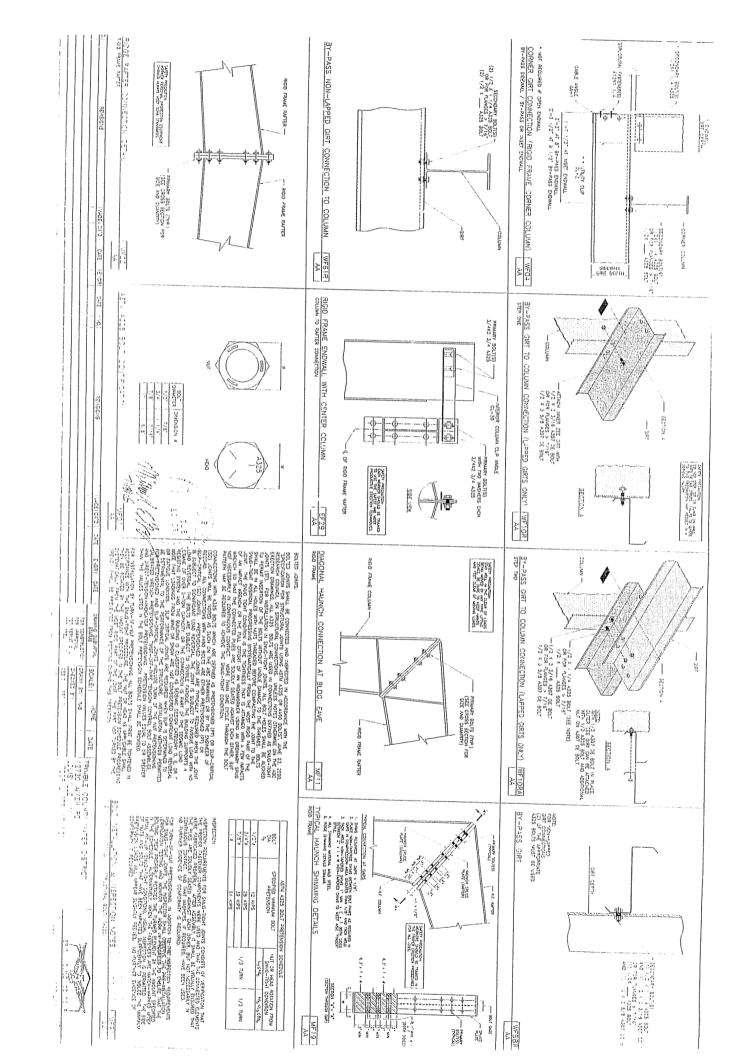

THE FRAMING AT THIS ENDWALL LINE IS DESIGNED TO ACCOMODATE A FUTURE BAY OF EXPANSION OF 21 FT. FROM BUILDING LINE TO CENTERLINE OF THE FUTURE FRAME. 41'4 OUT TO OUT OF CONCRETE ALL COLUMN BASES SET AT FINISHED FLOOR 2'6 1 LIPO6-A Θ 18'5 BP07-A (h) PORTAL PORTAL FRAME 8P12-A-3-064 34'0 OUT TO CUT OF CONCRETE (i) 13 21.0 TWOSE EST - BP07-A • 18'5 6 2.6 1.2 SUITENE & COMBLETCHONS
KX EEST OF HOUSING (1) FOR CONSTRUCTION 41'4 OUT TO OUT OF CONCRETE 心名 2 4 2005 THE FRAMING AT THIS ENDWALL LINE IS DESIGNED TO ACCOMODATE A FUTURE BAY OF EXPANSION OF 21 FT. FROM BUILDING LINE TO CENTERLINE OF THE FUTURE FRAME.

THE FRAMING AT THIS ENDWALL LINE IS DESIGNED TO ACCOMODATE A FUTURE BAY OF EXPANSION OF 21 FT FROM BUILDING LINE TO CENTERLINE OF THE FUTURE FRAME 41'4 OUT TO OUT OF CONCRETE ALL COLUMN BASES 2'5 1 Θ 1'3 38'10 75.5 18'5 BP02-A--86 0 # P111-A PORTAL FRAME PORTAL FRAME BF07-A 34'0 OUT TO OUT OF CONCRETE Θ 38'10 The Case of the Ca 21,0 J- BP07-A **(** 18'5 6P08-A Θ· 2.5 ü (1) 41'4 OUT TO OUT OF CONCRETE THE MANING AT THIS ENDWALL LINE IS DESIGNED TO ACCOMODATE A PUTURE BAY OF EXPANSION OF 21 FT. FROM BUILDING LINE TO CENTERLINE OF THE FUTURE FRAME. 13