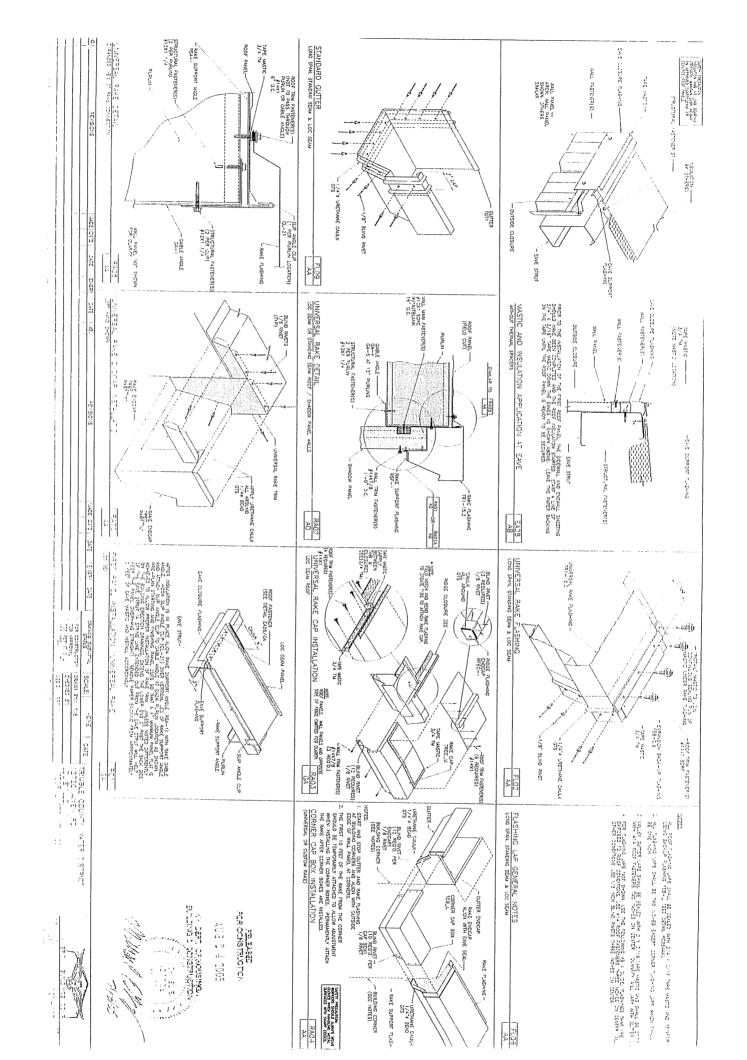

UTURE BAY OF EXPANSION OF 21 FT. FROM BUILDING LINE TO CENTERLINE OF THE FUTURE FRAME. 13



5100 CLEAR AT SP 19'5 3/8 20'10 1/16 19'5 3/8 2'25 11 103 (P) -RC-0101 **(2)** 20'8 TO RECE 20'5 7 C CL-12 3 0 5'0(+- 1/15) 19 9 13 RIGID FRAME CROSS SECTION CS01-A
FRAME DI ST-14500 DAIA
FRAME DIES 01-05 FB-3 C<sub>CL-12</sub> 40'10 OUT TO OUT OF GIRT UNE 11'4 GUT TO OUT OF PANEL 36,10 \$ CTEAS 100 **@** DRAWING SUBMITHE STATUS OF CONSTRUCTION TO SEED ON TO SEED ON 3 \$ 5'0(+- 1/16) 20'8 TO RIDGE PAMELNES : « 5 )

THE FRANKO AT THIS EXHIBITATION OF \$1 TH. PRANKO AT THIS EXHIBITATION OF \$1 TH. PROM BUILDING UNE TO CENTERUNE OF THE PUTURE PRANE. 19'9 13 20'5 7 CL-12 NONE DATE TEMPELE COUNTY VALUE SERVICES RC-0101-102 0 Ę 2'2 EUILDING 1 CONSTRUCTION PER CONSTRUCTION AUG 2 4 2005





























| (10) 23/4 (20) 23/4 (20) 33/4 (20) 33/4 (20) 33/4 (20) 33/4 (20) 33/4 (20) 33/4 (20) 33/4 (20) 33/4 (20) 33/4 (20) 33/4 (20) 33/4 (20) 33/4 (20) 33/4 (20) 33/4 (20) 33/4 (20) 33/4 (20) 33/4 (20) 33/4 (20) 33/4 (20) 33/4 (20) 33/4 (20) 33/4 (20) 33/4 (20) 33/4 (20) 33/4 (20) 33/4 (20) 33/4 (20) 33/4 (20) 33/4 (20) 33/4 (20) 33/4 (20) 33/4 (20) 33/4 (20) 33/4 (20) 33/4 (20) 33/4 (20) 33/4 (20) 33/4 (20) 33/4 (20) 33/4 (20) 33/4 (20) 33/4 (20) 33/4 (20) 33/4 (20) 33/4 (20) 33/4 (20) 33/4 (20) 33/4 (20) 33/4 (20) 33/4 (20) 33/4 (20) 33/4 (20) 33/4 (20) 33/4 (20) 33/4 (20) 33/4 (20) 33/4 (20) 33/4 (20) 33/4 (20) 33/4 (20) 33/4 (20) 33/4 (20) 33/4 (20) 33/4 (20) 33/4 (20) 33/4 (20) 33/4 (20) 33/4 (20) 33/4 (20) 33/4 (20) 33/4 (20) 33/4 (20) 33/4 (20) 33/4 (20) 33/4 (20) 33/4 (20) 33/