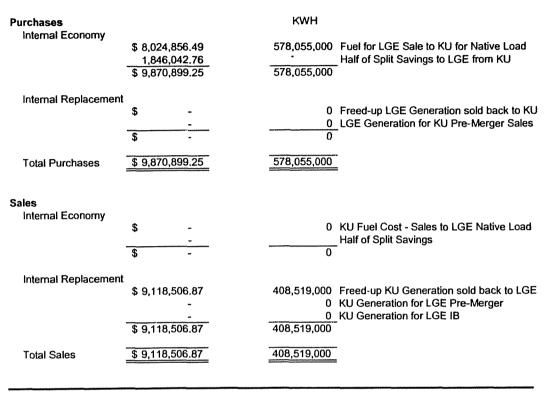

| \$ 10,129,688                       |
| 9. Over or (Under) Recovery                          | (Line 3 - Line 8)          | \$ (1,515,202)                      |
| 10. Total Sales "Sm" (From Page 3 of 6)              |                            | 1,616,010,935                       |
| 11. Kentucky Jurisdictional Sales                    |                            | 1,381,010,332                       |
| 12. Total Sales Divided by Kentucky Jurisdictional S | ales (Line 10 / Line11)    | 1.17016571                          |
| 13. Total Company Over or (Under) Recovery           | (Line 9 x Line 12)         | \$ (1,773,037)<br>To Page 2, Line D |

#### FUEL ADJUSTMENT CLAUSE INTERCOMPANY TRANSACTIONS

٠

,

Expense Month: November 2005

#### **KENTUCKY UTILITIES COMPANY**



#### LOUISVILLE GAS AND ELECTRIC COMPANY

|                      |                 | KWH                                                                                       |
|----------------------|-----------------|-------------------------------------------------------------------------------------------|
| Purchases            |                 |                                                                                           |
| Internal Economy     | \$              | 0 KU Fuel Cost - Sales to LGE Native Load<br>Half of Split Savings                        |
|                      | \$ -            | 0                                                                                         |
| Internal Replacement |                 |