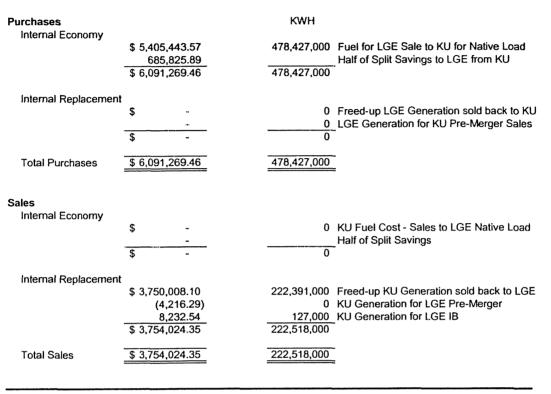

|
| 9.  | Over or (Under) Recovery                               | (Line 3 - Line 8)   | \$           | (525,887)                 |
| 10. | Total Sales "Sm" (From Page 3 of 6)                    |                     | 1,5          | 07,902,873                |
| 11. | Kentucky Jurisdictional Sales                          |                     | 1,28         | 81,101,356                |
| 12. | Total Sales Divided by Kentucky Jurisdictional Sales   | (Line 10 / Line11)  |              | 1.17703636                |
| 13. | Total Company Over or (Under) Recovery                 | (Line 9 x Line 12)  | \$<br>To Pag | (618,988)<br>ge 2, Line D |

Note 1:

۰. ۱

r

#### FUEL ADJUSTMENT CLAUSE INTERCOMPANY TRANSACTIONS Expense Month: November 2004

٠, .

#### **KENTUCKY UTILITIES COMPANY**



#### LOUISVILLE GAS AND ELECTRIC COMPANY

|                               |                                       | кwн                                                                    |   |
|-------------------------------|---------------------------------------|------------------------------------------------------------------------|---|
| Purchases<br>Internal Economy |                                       |                                                                        |   |
| memar Economy                 | \$-                                   | 0 KU Fuel Cost - Sales to LGE Native Load<br>Half of Split Savings     | ł |
|                               | \$ -                                  | 0                                                                      |   |
|