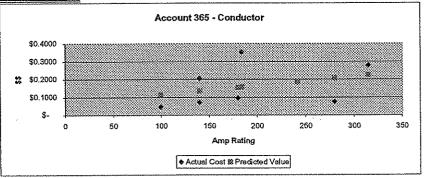

| 0.2772          |             |                |
| All Other Itms   | 5,228,060  |            | _   |                 |             |                |
| TOTAL            | 13,723,191 |            |     |                 |             |                |
| SUMMARY OUTPUT   |            | Acco       | unt | 365 - Conductor |             |                |

| Regression    | Statistics  |
|---------------|-------------|
| Multiple R    | 0.885519246 |
| R Square      | 0.784144336 |
| Adjusted R Sc | 0.753307812 |
| Standard Erro | 0.191952945 |
| Observations  | 9           |
|               |             |

|              | Coefficients |
|--------------|--------------|
| Intercept    | 0.061294206  |
| X Variable 1 | 0.000521278  |
|              |              |

Minimum Size Conductor



Total Amount of Conductor in Feet Minimum Size Investment -Consumer Related **Demand Related** Investment in Conduit

0.06129 Intercept 30,645,409 \$\$\$ 1,878,386.00 13.69% 11,844,805 86.31% 13,723,191.28 100.00%

Exhibit R Schedule 9 age **21** of **29** 

### Determination of Certain Plant Investments as Demand Related or Consumer Related

### Breakdown of Lines into Demand Related and Consumer Related Components

|           | Total<br>Investment | Percent<br>Consumer |        | Amount<br>Consumer | Percent<br>Demand | Amount<br>Demand |  |
|-----------|---------------------|---------------------|--------|--------------------|-------------------|------------------|--|
| Conductor | 13,723,191          |                     | 13.69% | 1,878,386.00       | 86.31%            | 11,844,80