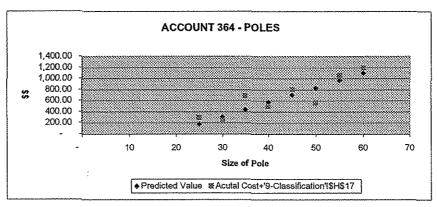

|                    |
| Minimum Intercept<br>Number of poles<br>Consumer Related<br>Total Investment<br>Percent Custome | Investment |            | Use Predicted Value | 178.09<br>62,498.00<br>11,130,220.47<br>30,391,156.50<br>36.62% |                    |
| Percent Demand                                                                                  | Related    |            |                     | 63.38%                                                          |                    |

### SUMMARY OUTPUT

| Regression    |             |
|---------------|-------------|
| Multiple R    | 0.916215656 |
| R Square      | 0.839451129 |
| Adjusted R Sc | 0.807341354 |
| Standard Erro | 161.184498  |
| Observations  | 7           |

Intercept -478.1570264 X Variable 1 26.24985011



Exhibit R Schedule 9
Page **2D**of **29** Witness: Jim Adkins

### Determination of Certain Plant Investments as Demand Related or Consumer Related

### Account 365 - Overhead Conductor

|                  |            | Number     |     |                 |             |                |
|------------------|------------|------------|-----|-----------------|-------------|----------------|
| Conductor        | Investment | of Units   |     | Unit Cost       | Amp Ratings | Predicted Cost |
| 365,001 4A CWC   | 32,988     | 348,540    | \$  | 0.0946          | 180         | 0.1551         |
| 365.002 6A CWC   | 107,283    | 1,492,302  | \$  | 0.0719          | 140         | 0.1343         |
| 365,003 8A CWC   | 239,785    | 5,193,045  | \$  | 0.0462          | 100         | 0.1134         |