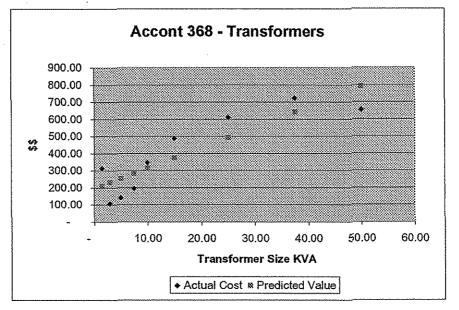

|            |             |
|                       |            |             |
|                       |            |             |
| x Coefficient         | 11.90      |             |
| Zero Intercept        | 194.05     |             |
| R Square              | 0.7684     |             |
| Mumbar of Transforman |            | 20 465 00   |

 Number of Transformers
 20,465.00

 Zero Intercept
 194.05

 Consumer Related Investment
 3,971,250.42

 Demand Related Investment
 6,021,238.80

 Percentage of Investment Consumer Related
 39.74%

 Percentage of Investment Demand Related
 60.26%

| 876565798    |
|--------------|
| 06 (0000) 90 |
| 768367598    |
| 735277255    |
| 8.3823755    |
| 9            |
|              |

Subtotal

Intercept 194.0508389 X Variable 1 11.90385729



### MEADE COUNTY RECC Case No. 2006-00500

Exhibit R Schedule 9 Page **29** of **29** Witness: Jim Adkins

### Determination of Certain Plant Investments as Demand Related or Consumer Related

| Wages & Salaries         | Total     | Percentage | w/o Admin&Gen | Percent |
|--------------------------|-----------|------------|---------------|---------|
| Distribution Operations  | 547,291   | 24.64%     | 547,291       | 30.63%  |
| Distribution Maintenance | 652,032   | 29.35%     | 652,032       | 36.49%  |
| Consumer Accounts        | 460,592   | 20.73%     | 460,592       | 25.78%  |
| Consumer Assistance      | 126,794   | 5.71%      | 126,794       | 7.10%   |
| Administrative & General | 434,762   | 19.57%     |               |         |
| Total                    | 2,221,472 | 100.