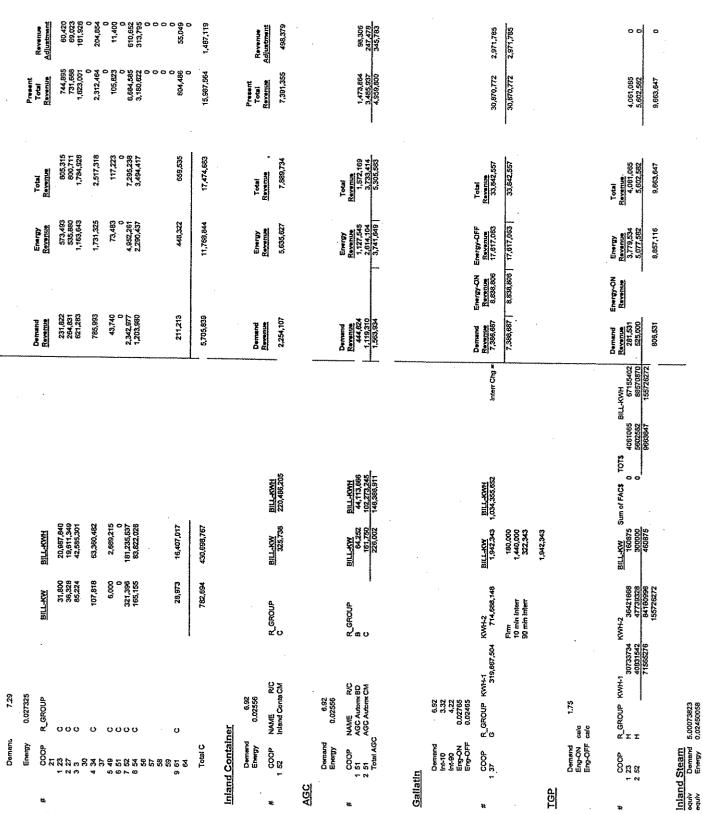

**Response 1a.** Attached is information from EKPC's Exhibit I, Pages 3-5, which shows the present and proposed rates and revenues by wholesale customer class for service to Big Sandy.

As indicated in Mr. Bosta's testimony, the demand charges for retail industrial rates mirror EKPC's proposed rates for Schedules B and C, as applicable.

The increase applicable to all other classes was based on taking the total increase to the member system, subtracting the retail industrial class increase and then dividing that amount by the kWh for all other classes. This resulted in a per unit (cents/kWh) energy cost increase that was applied to all other classes. The only exception is Electric Thermal Storage (ETS) Rate Schedule A-1, which was designed based on a charge of 60 percent of the energy rate of the related rate class.

See the response to Request 1b for the calculations to determine the proposed rates.

**Request 1b.** Provide in electronic format the Excel spreadsheets used to determine the proposed rates and billing analysis, with all formulas intact.