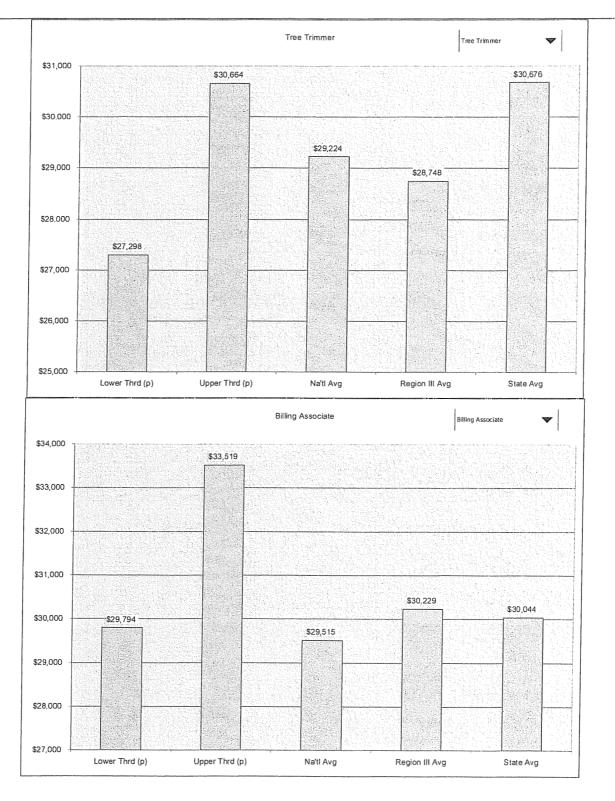

an and other relevant salary survey information. The charts provide a view of the competitiveness of the updated ranges.

Note that the salary plan was designed to be competitive with the national third quartile. When targeted salary information fits reasonably between the limits of the lower third and the upper third control points the salary structures can be considered reasonable and competitive with those data points.

Competitive salary information was not available for all positions. However, the internal point factor rating of each position ensures that they are in correct relationship with other positions within the organization.

All salary data is from the reports of the 2003 National Compensation Survey.

(p) = Proposed "lower third" and "upper third" salary range values







































# Nolin Rural Electric Cooperative Case No. 2006-00466 Third Data Request of Commission Staff

c. Refer to the response to Item 13(c)(2). Nolin states that it is not reasonable to use 2,080 hours for employee numbers 229 and 141, but did not explain why this approach was not reasonable. Provide the omitted explanation.

#### Response

Employees number 229 and 141 are both permanent part-time employees. Neither employee will work 2,080 hours during a year. They have been normalized at the hours worked for the test year, which will be the same number of hours each will work in future years.

Item No. 7.d. Page 1 of 2 Witness: Michael L. Miller

#### Nolin RECC Case No. 2006-00466 Second Data Request of Commission Staff

- 7.d. In Item 13(d)(4), the request was