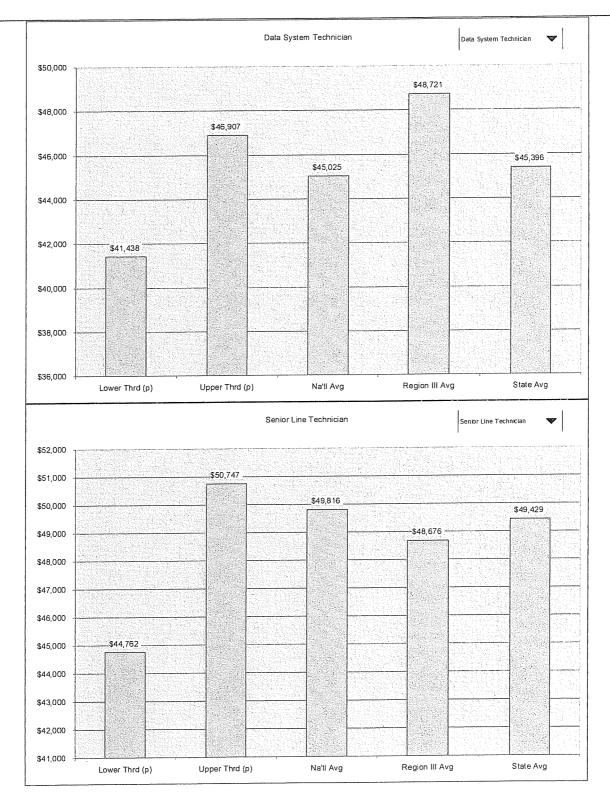

evant salary survey information. The charts provide a view of the competitiveness of the updated ranges.

Note that the salary plan was designed to be competitive with the national third quartile. When targeted salary information fits reasonably between the limits of the lower third and the upper third control points the salary structures can be considered reasonable and competitive with those data points.

Competitive salary information was not available for all positions. However, the internal point factor rating of each position ensures that they are in correct relationship with other positions within the organization.

All salary data is from the reports of the 2003 National Compensation Survey.

(p) = Proposed "lower third" and "upper third" salary range values







































# Nolin Rural Electric Cooperative Case No. 2006-00466 Third Data Request of Commission Staff

c. Refer to the response to Item 13(c)(2). Nolin states that it is not reasonable to use 2,080 hours for employee numbers 229 and 141, but did not explain why this approach was not reasonable. Provide the omitted explanation.

#### Response

Employees number 229 and 141 are both permanent part-time employees. Neither employee will work 2,080 hours during a year. They have been normalized at the hours worked for the test year, which will be the same number of hours each will work in future years.

Item No. 7.d. Page 1 of 2 Witness: Michael L. Miller

#### Nolin RECC Case No. 2006-00466 Second Data Request of Commission Staff

- 7.d. In Item 13(d)(4), the request was to provide the