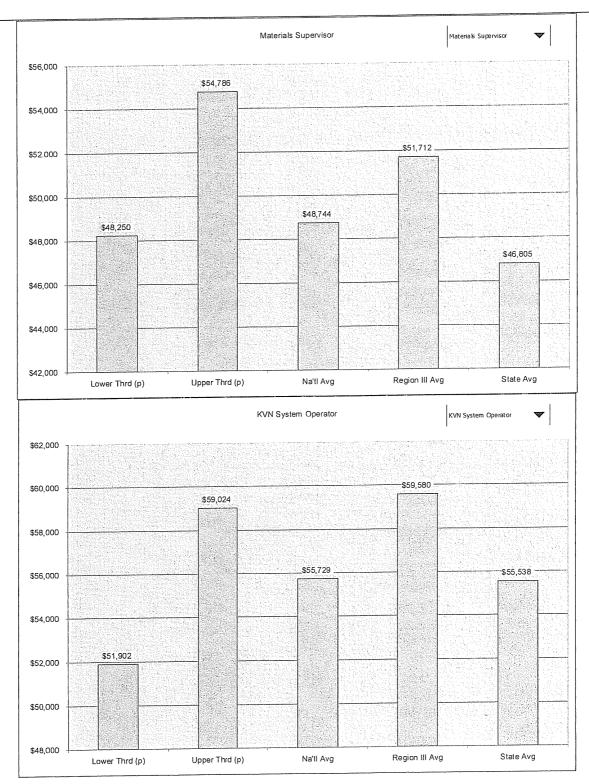

t salary survey information. The charts provide a view of the competitiveness of the updated ranges.

Note that the salary plan was designed to be competitive with the national third quartile. When targeted salary information fits reasonably between the limits of the lower third and the upper third control points the salary structures can be considered reasonable and competitive with those data points.

Competitive salary information was not available for all positions. However, the internal point factor rating of each position ensures that they are in correct relationship with other positions within the organization.

All salary data is from the reports of the 2003 National Compensation Survey.

(p) = Proposed "lower third" and "upper third" salary range values







































# Nolin Rural Electric Cooperative Case No. 2006-00466 Third Data Request of Commission Staff

c. Refer to the response to Item 13(c)(2). Nolin states that it is not reasonable to use 2,080 hours for employee numbers 229 and 141, but did not explain why this approach was not reasonable. Provide the omitted explanation.

#### Response

Employees number 229 and 141 are both permanent part-time employees. Neither employee will work 2,080 hours during a year. They have been normalized at the hours worked for the test year, which will be the same number of hours each will work in future years.

Item No. 7.d. Page 1 of 2 Witness: Michael L. Miller

#### Nolin RECC Case No. 2006-00466 Second Data Request of Commission Staff

- 7.d. In Item 13(d)(4), the request was to provide the numb