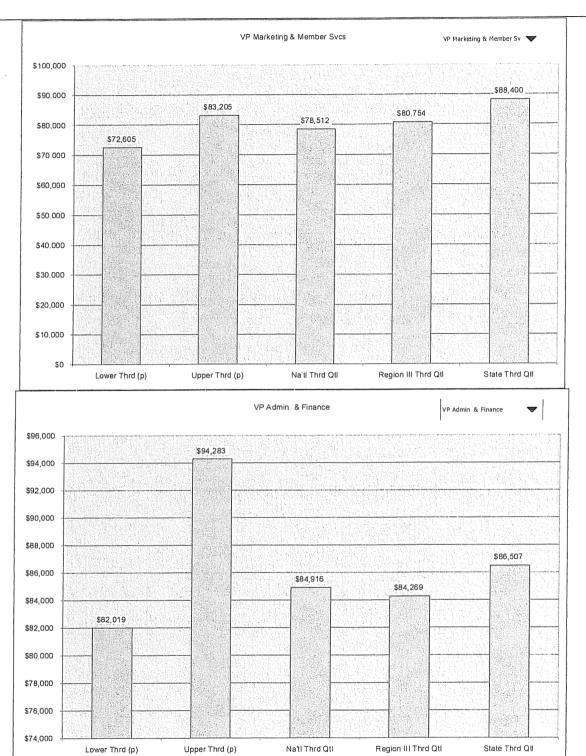

survey information. The charts provide a view of the competitiveness of the updated ranges.

Note that the salary plan was designed to be competitive with the national third quartile. When targeted salary information fits reasonably between the limits of the lower third and the upper third control points the salary structures can be considered reasonable and competitive with those data points.

Competitive salary information was not available for all positions. However, the internal point factor rating of each position ensures that they are in correct relationship with other positions within the organization.

All salary data is from the reports of the 2003 National Compensation Survey.

(p) = Proposed "lower third" and "upper third" salary range values







































# Nolin Rural Electric Cooperative Case No. 2006-00466 Third Data Request of Commission Staff

c. Refer to the response to Item 13(c)(2). Nolin states that it is not reasonable to use 2,080 hours for employee numbers 229 and 141, but did not explain why this approach was not reasonable. Provide the omitted explanation.

#### Response

Employees number 229 and 141 are both permanent part-time employees. Neither employee will work 2,080 hours during a year. They have been normalized at the hours worked for the test year, which will be the same number of hours each will work in future years.

Item No. 7.d. Page 1 of 2 Witness: Michael L. Miller

#### Nolin RECC Case No. 2006-00466 Second Data Request of Commission Staff

- 7.d. In Item 13(d)(4), the request was to provide the number of ye