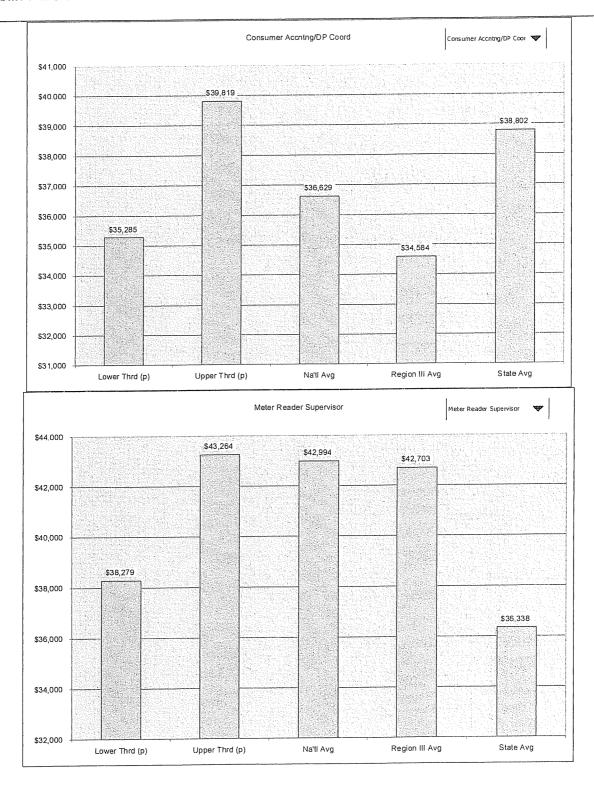

ther relevant salary survey information. The charts provide a view of the competitiveness of the updated ranges.

Note that the salary plan was designed to be competitive with the national third quartile. When targeted salary information fits reasonably between the limits of the lower third and the upper third control points the salary structures can be considered reasonable and competitive with those data points.

Competitive salary information was not available for all positions. However, the internal point factor rating of each position ensures that they are in correct relationship with other positions within the organization.

All salary data is from the reports of the 2003 National Compensation Survey.

(p) = Proposed "lower third" and "upper third" salary range values







































# Nolin Rural Electric Cooperative Case No. 2006-00466 Third Data Request of Commission Staff

c. Refer to the response to Item 13(c)(2). Nolin states that it is not reasonable to use 2,080 hours for employee numbers 229 and 141, but did not explain why this approach was not reasonable. Provide the omitted explanation.

#### Response

Employees number 229 and 141 are both permanent part-time employees. Neither employee will work 2,080 hours during a year. They have been normalized at the hours worked for the test year, which will be the same number of hours each will work in future years.

Item No. 7.d. Page 1 of 2 Witness: Michael L. Miller

#### Nolin RECC Case No. 2006-00466 Second Data Request of Commission Staff

- 7.d. In Item 13(d)(4), the request was to prov