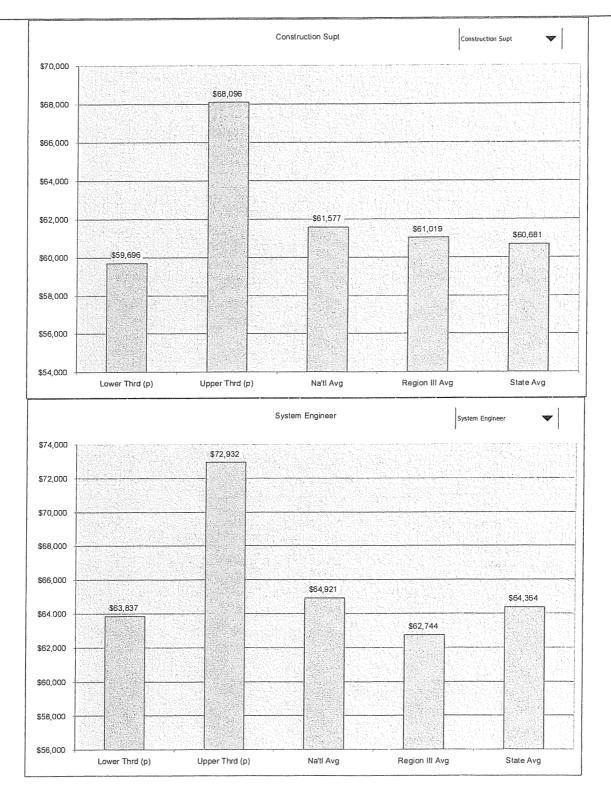

lary survey information. The charts provide a view of the competitiveness of the updated ranges.

Note that the salary plan was designed to be competitive with the national third quartile. When targeted salary information fits reasonably between the limits of the lower third and the upper third control points the salary structures can be considered reasonable and competitive with those data points.

Competitive salary information was not available for all positions. However, the internal point factor rating of each position ensures that they are in correct relationship with other positions within the organization.

All salary data is from the reports of the 2003 National Compensation Survey.

(p) = Proposed "lower third" and "upper third" salary range values







































# Nolin Rural Electric Cooperative Case No. 2006-00466 Third Data Request of Commission Staff

c. Refer to the response to Item 13(c)(2). Nolin states that it is not reasonable to use 2,080 hours for employee numbers 229 and 141, but did not explain why this approach was not reasonable. Provide the omitted explanation.

#### Response

Employees number 229 and 141 are both permanent part-time employees. Neither employee will work 2,080 hours during a year. They have been normalized at the hours worked for the test year, which will be the same number of hours each will work in future years.

Item No. 7.d. Page 1 of 2 Witness: Michael L. Miller

#### Nolin RECC Case No. 2006-00466 Second Data Request of Commission Staff

- 7.d. In Item 13(d)(4), the request was to provide the number o