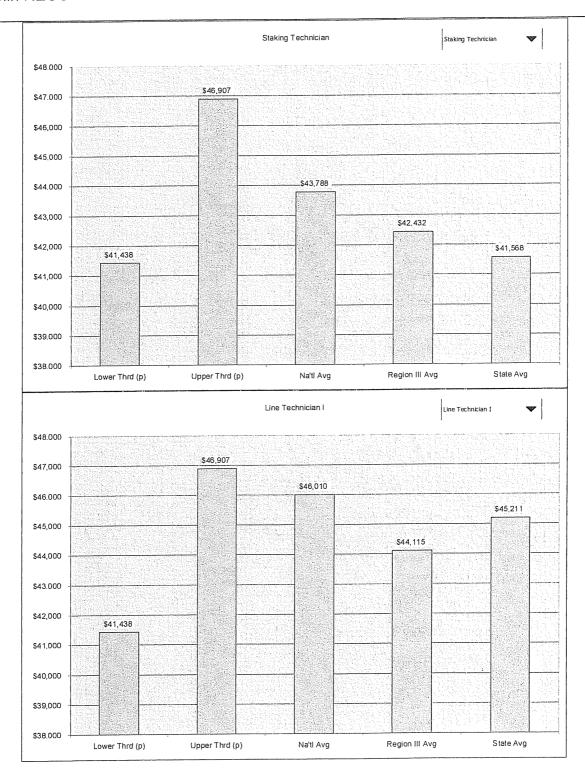

relevant salary survey information. The charts provide a view of the competitiveness of the updated ranges.

Note that the salary plan was designed to be competitive with the national third quartile. When targeted salary information fits reasonably between the limits of the lower third and the upper third control points the salary structures can be considered reasonable and competitive with those data points.

Competitive salary information was not available for all positions. However, the internal point factor rating of each position ensures that they are in correct relationship with other positions within the organization.

All salary data is from the reports of the 2003 National Compensation Survey.

(p) = Proposed "lower third" and "upper third" salary range values







































# Nolin Rural Electric Cooperative Case No. 2006-00466 Third Data Request of Commission Staff

c. Refer to the response to Item 13(c)(2). Nolin states that it is not reasonable to use 2,080 hours for employee numbers 229 and 141, but did not explain why this approach was not reasonable. Provide the omitted explanation.

#### Response

Employees number 229 and 141 are both permanent part-time employees. Neither employee will work 2,080 hours during a year. They have been normalized at the hours worked for the test year, which will be the same number of hours each will work in future years.

Item No. 7.d. Page 1 of 2 Witness: Michael L. Miller

#### Nolin RECC Case No. 2006-00466 Second Data Request of Commission Staff

- 7.d. In Item 13(d)(4), the request was to provide