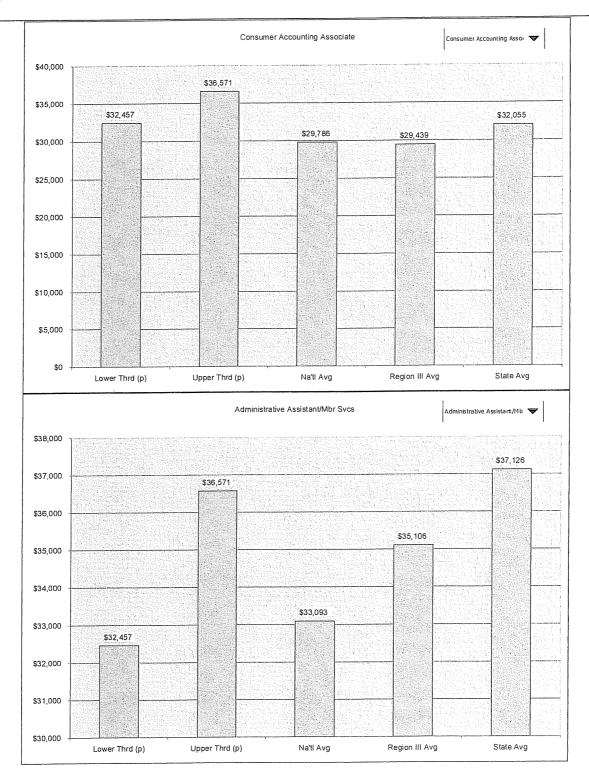

nd other relevant salary survey information. The charts provide a view of the competitiveness of the updated ranges.

Note that the salary plan was designed to be competitive with the national third quartile. When targeted salary information fits reasonably between the limits of the lower third and the upper third control points the salary structures can be considered reasonable and competitive with those data points.

Competitive salary information was not available for all positions. However, the internal point factor rating of each position ensures that they are in correct relationship with other positions within the organization.

All salary data is from the reports of the 2003 National Compensation Survey.

(p) = Proposed "lower third" and "upper third" salary range values







































# Nolin Rural Electric Cooperative Case No. 2006-00466 Third Data Request of Commission Staff

c. Refer to the response to Item 13(c)(2). Nolin states that it is not reasonable to use 2,080 hours for employee numbers 229 and 141, but did not explain why this approach was not reasonable. Provide the omitted explanation.

#### Response

Employees number 229 and 141 are both permanent part-time employees. Neither employee will work 2,080 hours during a year. They have been normalized at the hours worked for the test year, which will be the same number of hours each will work in future years.

Item No. 7.d. Page 1 of 2 Witness: Michael L. Miller

#### Nolin RECC Case No. 2006-00466 Second Data Request of Commission Staff

- 7.d. In Item 13(d)(4), the request was to