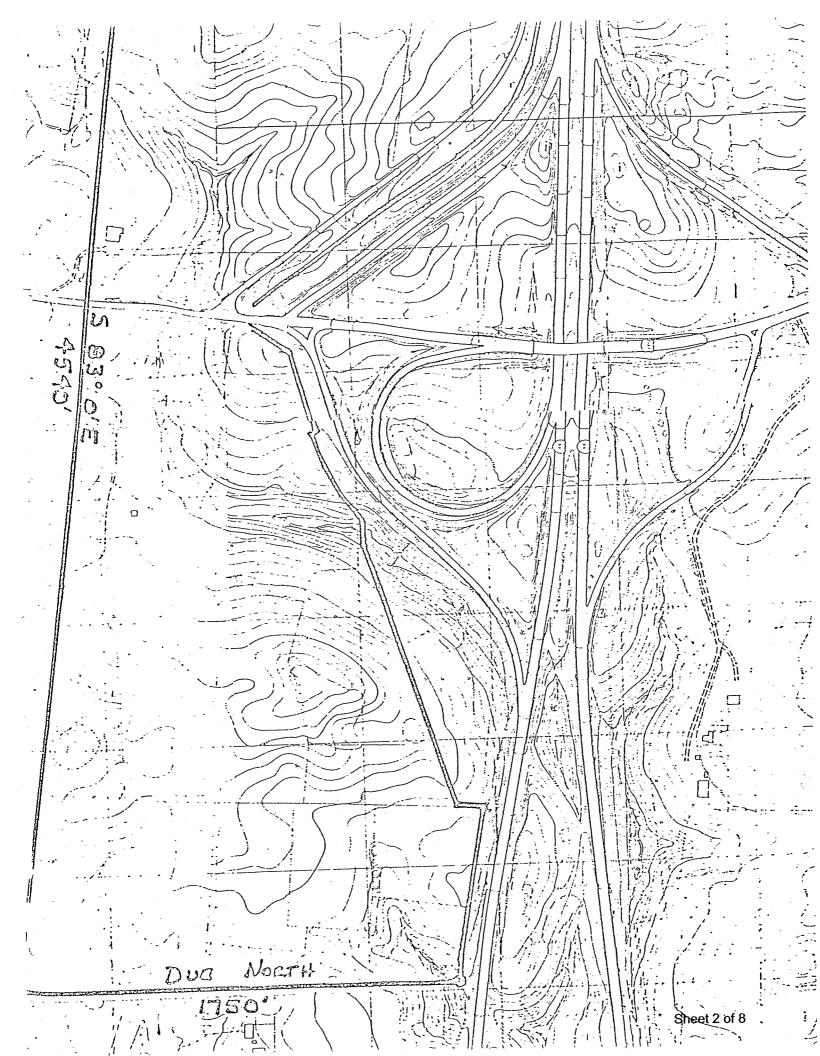

erein, Farmdale Water District does hereby agree that there is a certain small area of property lying within the physical boundaries of the district in which the Electric and Water Plant Board is now providing service to certain customers and that the Electric and Water Plant Board may extend its operations within the district's territories to encompass the areas outlined on the map that is attached hereto and made a part hereof by reference,

IN TESTIMONY OF THE FOREGOING, witness the signatures of the parties at Frankfort, Kentucky, this the <u>13</u> day of <u>May</u>, 1974.

BB Shangu Secretary FARMDALE WATER DISTRICT

By N. P. Green, Chairman

FRANKFORT ELECTRICSHEET OF 8 PLANT BOARD

ATTEST:

PC Hmars

William Alcerlie

LAW OFFICES
HANCELLOR & DARNEL
MCGLURE BUILDING
FRANKFORT, KY.





### SECOND ADDENDUM TO AGREEMENT OF AUGUST 11, 1967

That certain agreement made and entered into on August 11, 1967 by and between the ELECTRIC AND WATER PLANT BOARD OF THE CITY OF FRANKFORT, KENTUCKY, and FARMDALE WATER DISTRICT, a water district of Franklin County, Kentucky is hereby further extended by including herein the following:

- 1. The term of the agreement of August 11, 1967 is extended to run for twenty (20) years from the date of the first delivery of water to the District's extension with an option being granted to the District to extend the contract for an additional twenty (20) year period.
- 2. It is understood that the rights of the District in the original contract, the addendum of May 23, 1974 and this Second Addendum are pledged by the District to the United Stat