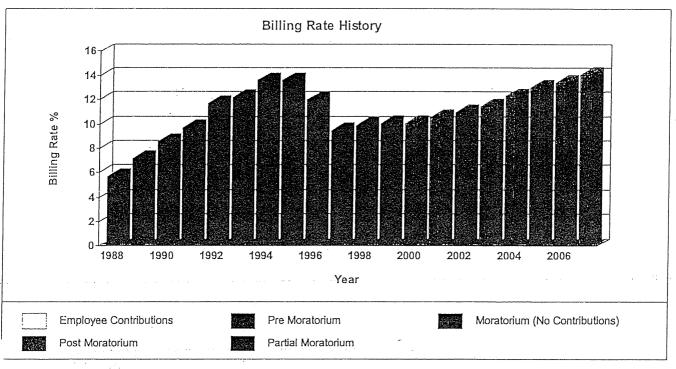

| No   | 45             | No                    | BS             |
| 2003   | 1.60             | 11.47          | 0.00                     | 62   | No   | 45             | No                    | BS             |
| 2004   | 1.60             | 12.31          | 0.00                     | 62   | No   | 46             | No                    | BS             |
| 2005   | 1.60             | 12.99          | 0.00                     | 62   | No   | 46             | No                    | BS             |
| , 2006 | 1.60             | 13.40          | 0.00                     | 62   | No   | 45             | No                    | BS             |
| 2007   | 1.60             | 14.07          | 0.00                     | 62   | No   | 45             | No                    | BS             |



Note: Rates are for the plan in effect as of January 1 for each year.

| 1<br>2   | Exhibit 8 page 1 of 3                                             |
|----------|-------------------------------------------------------------------|
| 3        | Witness: Alan Zumstein                                            |
| 4        |                                                                   |
| 5        |                                                                   |
| 6        | Inter County Energy Cooperative                                   |
| 7        | Case No. 2006-00415                                               |
| 8        | Adjustment for Donations                                          |
| 9        | July 31, 2006