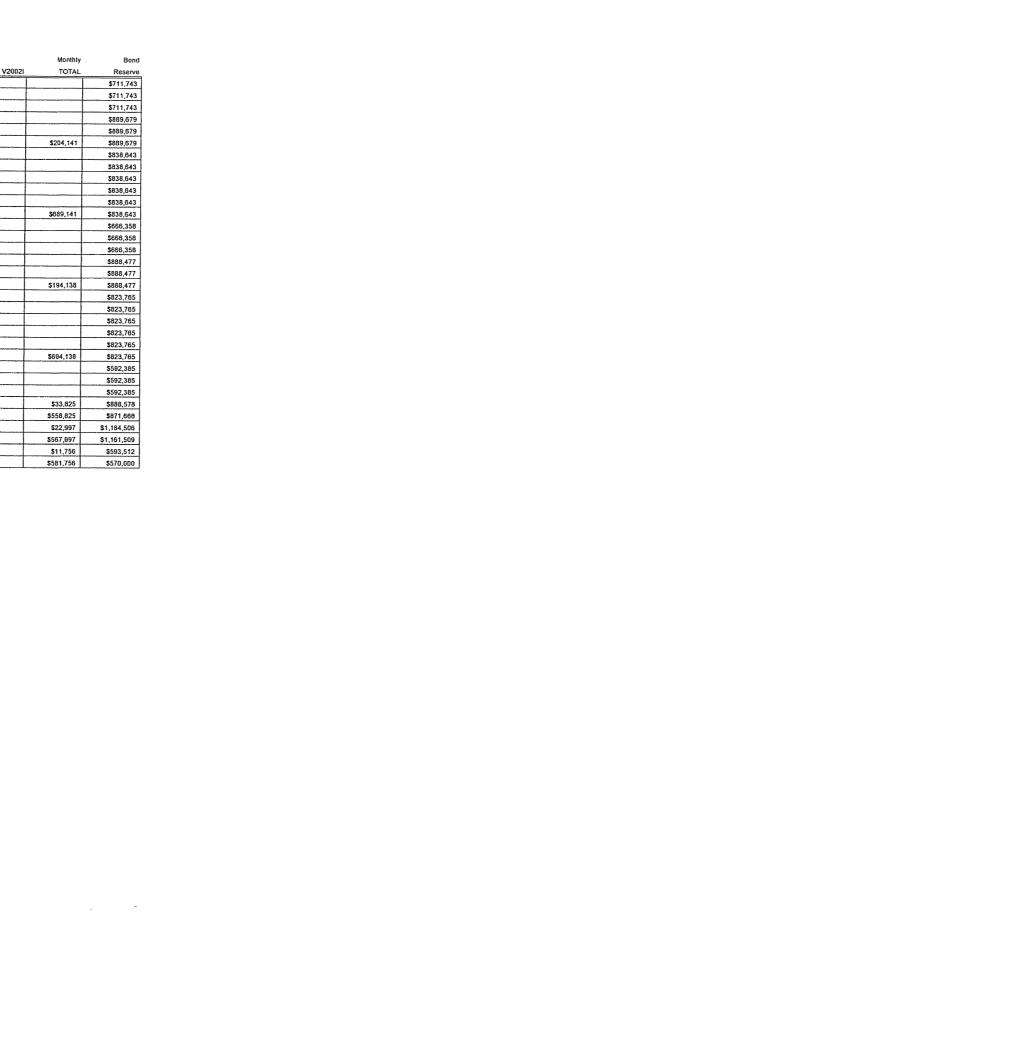

3,825 |           |        | \$33,825  | \$888,578   |
| 2023 | 09/01/23 |       |       |        |        | \$525,000 | \$33,825 |           |        | \$558,825 | \$871,668   |
| 2024 | 03/01/24 |       |       |        |        |           | \$22,997 |           |        | \$22,997  | \$1,184,506 |
| 2024 | 09/01/24 |       |       |        |        | \$545,000 | \$22,997 |           |        | \$567,997 | \$1,161,509 |
| 2025 | 03/01/25 |       |       |        |        |           | \$11,756 |           |        | \$11,756  | \$593,512   |
| 2025 | 09/01/25 |       |       |        |        | \$570,000 | \$11,756 |           |        | \$581,756 | \$570,000   |
|      |          |       |       |        |        |           | 7        |           | L      | 4301,130  | \$575,000   |



\$3,200,000 HARDIN COUNTY WATER DISTRICT NO. 1 ADJUSTABLE RATE WATERWORKS REVENUE BONDS SERIES 1998

# Hardin County Water District No. 1 Minutes of the Regularly Scheduled Meeting of the Board of Commissioners

# September 28, 1998

Chairman Ron Vasquez called the meeting to order at 6:04 p.m. with Commissioners Portia Petties, Bill Cecil, Jimmy Stovall and Bill Gossett present. Charles Williams, Sandra Hammock, Donna Hobbs, Bob Cramer, Charlie Whelan and William Humes (729 Knox Avenue) were present as guests.

Mr. Stovall made a motion to accept the modifications to the Secretary's report from August 17, 1998. Motion was seconded by Mr. Cecil. Motion passed. (Unan.)

Secretary Petties made a motion to accept the Treasurer's reports from April, May and August 1998. Motion was seconded b