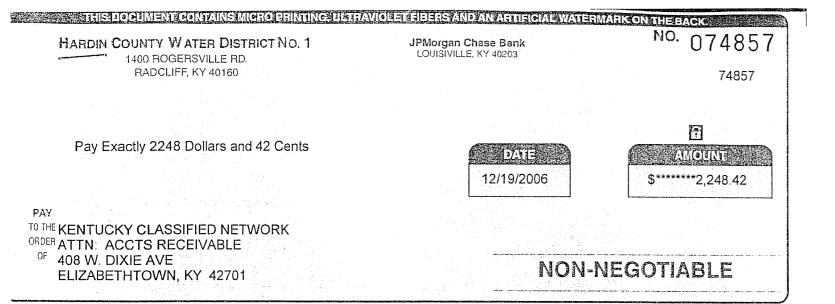

#### ANSWER 2:

The District provides utility operations for storm water, with its utility service contract with Ft. Knox - Department of the Army. With the order received from the PSC, Case 2004-00422, dated December 1, 2004, page 8, the PSC determined that operation and expenses and revenues related to storm water is not considered a utility, and therefore would not be regulated by the PSC.

June 23, 2005

RECEIVED.

JUN 2 4 2005

PUBLIO SERVICE COMM**IEE (270) 351-4404** 

FAX: (270) 352-4626

REAL ESTATE DEPT: TEL: (270) 352-4406

FAX: (270) 352-4421

Re: Hardin County Water District No. 1 Contract with Fort Knox Regarding Wastewater Treatment; Case No. 2004-00422