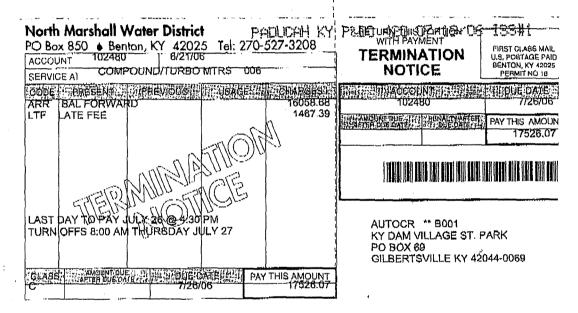

4. Provide a copy of the bills for water service to Kentucky Dam Village that the Department of Parks received in April and May 2006.

ANSWER: See attached. The April bill is marked as 4A, the late notice is marked as 4B, and the May/June bill is marked as 4C.

5. State the date when the Department of Parks submitted payment to North Marshall for the bills for water service to Kentucky Dam Village rendered in April and May 2006.

ANSWER: The April bill was received on April 28, 2006, a check was requested on May 5, 2006 and mailed on May 9, 2006. The May/June bill was received on June 26, 2006, payment was requested on July 5, 2006 and was erroneously sent to an incorrect account of North Marshall. Payment cleared on July 24, 2006.