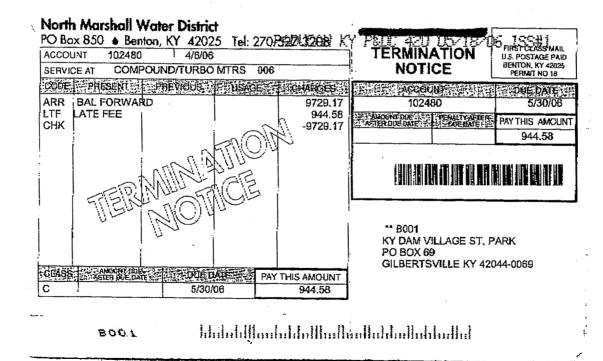

4. Provide a copy of the bills for water service to Kentucky Dam Village that the Department of Parks received in April and May 2006.

ANSWER: See attached. The April bill is marked as 4A, the late notice is marked as 4B, and the May/June bill is marked as 4C.

5. State the date when the Department of Parks submitted payment to North Marshall for the bills for water service to Kentucky Dam Village rendered in April and May 2006.

ANSWER: The April bill was received on April 28, 2006, a check was requested on May 5, 2006 and mailed on May 9, 2006. The May/June bill was received on June 26, 2006, payment was requested on July 5, 2006 and was erroneously sent to an incorrect account of North Marshall. Payment cleared on July 24, 2006.