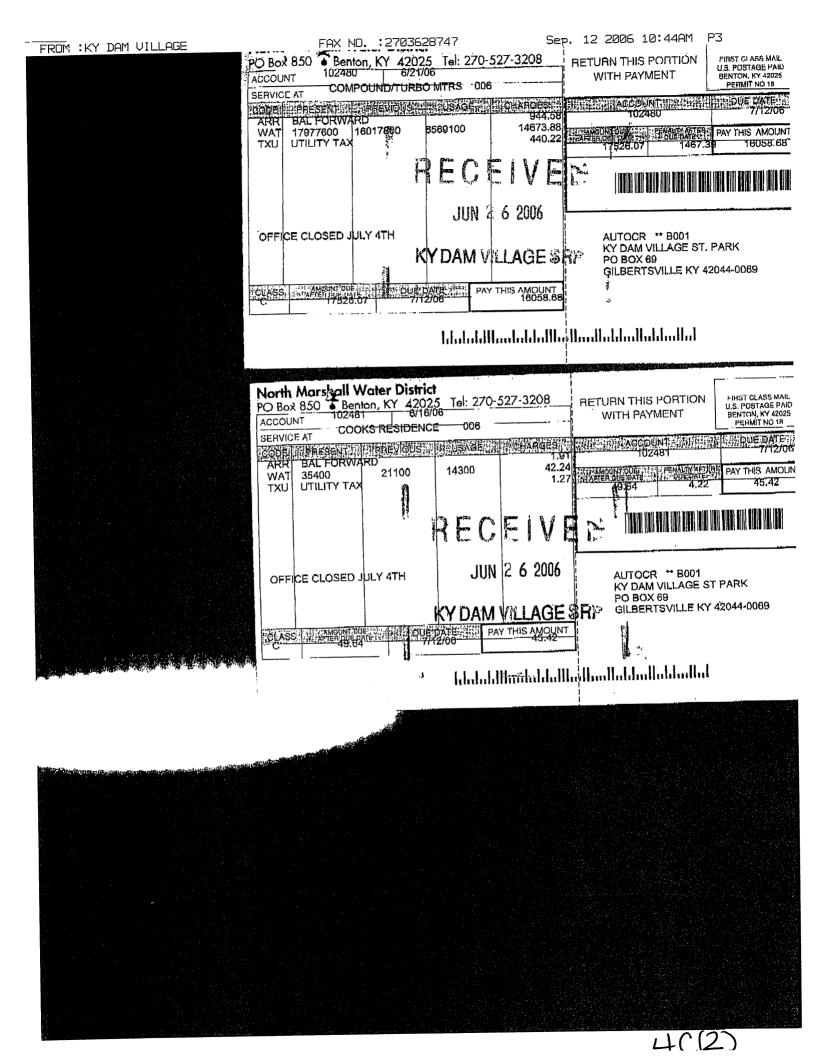

4. Provide a copy of the bills for water service to Kentucky Dam Village that the Department of Parks received in April and May 2006.

ANSWER: See attached. The April bill is marked as 4A, the late notice is marked as 4B, and the May/June bill is marked as 4C.

5. State the date when the Department of Parks submitted payment to North Marshall for the bills for water service to Kentucky Dam Village rendered in April and May 2006.

ANSWER: The April bill was received on April 28, 2006, a check was requested on May 5, 2006 and mailed on May 9, 2006. The May/June bill was received on June 26, 2006, payment was requested on July 5, 2006 and was erroneously sent to an incorrect account of North Marshall. Payment cleared on July 24, 2006.