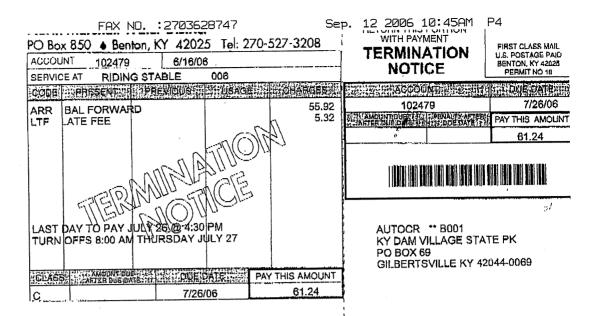

4. Provide a copy of the bills for water service to Kentucky Dam Village that the Department of Parks received in April and May 2006.

ANSWER: See attached. The April bill is marked as 4A, the late notice is marked as 4B, and the May/June bill is marked as 4C.

5. State the date when the Department of Parks submitted payment to North Marshall for the bills for water service to Kentucky Dam Village rendered in April and May 2006.

ANSWER: The April bill was received on April 28, 2006, a check was requested on May 5, 2006 and mailed on May 9, 2006. The May/June bill was received on June 26, 2006, payment was requested on July 5, 2006 and was erroneously sent to an incorrect account of North Marshall. Payment cleared on July 24, 2006.