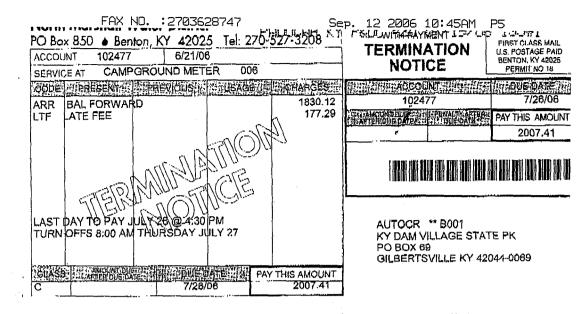

4. Provide a copy of the bills for water service to Kentucky Dam Village that the Department of Parks received in April and May 2006.

ANSWER: See attached. The April bill is marked as 4A, the late notice is marked as 4B, and the May/June bill is marked as 4C.

5. State the date when the Department of Parks submitted payment to North Marshall for the bills for water service to Kentucky Dam Village rendered in April and May 2006.

ANSWER: The April bill was received on April 28, 2006, a check was requested on May 5, 2006 and mailed on May 9, 2006. The May/June bill was received on June 26, 2006, payment was requested on July 5, 2006 and was erroneously sent to an incorrect account of North Marshall. Payment cleared on July 24, 2006.