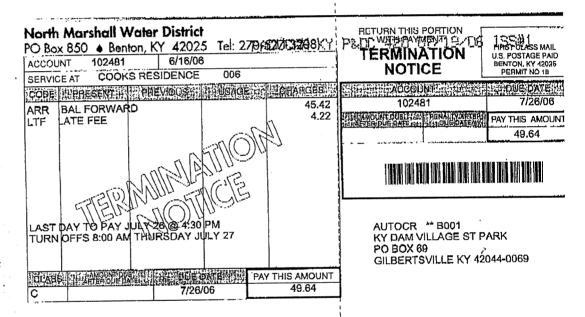

4. Provide a copy of the bills for water service to Kentucky Dam Village that the Department of Parks received in April and May 2006.

ANSWER: See attached. The April bill is marked as 4A, the late notice is marked as 4B, and the May/June bill is marked as 4C.

5. State the date when the Department of Parks submitted payment to North Marshall for the bills for water service to Kentucky Dam Village rendered in April and May 2006.

ANSWER: The April bill was received on April 28, 2006, a check was requested on May 5, 2006 and mailed on May 9, 2006. The May/June bill was received on June 26, 2006, payment was requested on July 5, 2006 and was erroneously sent to an incorrect account of North Marshall. Payment cleared on July 24, 2006.