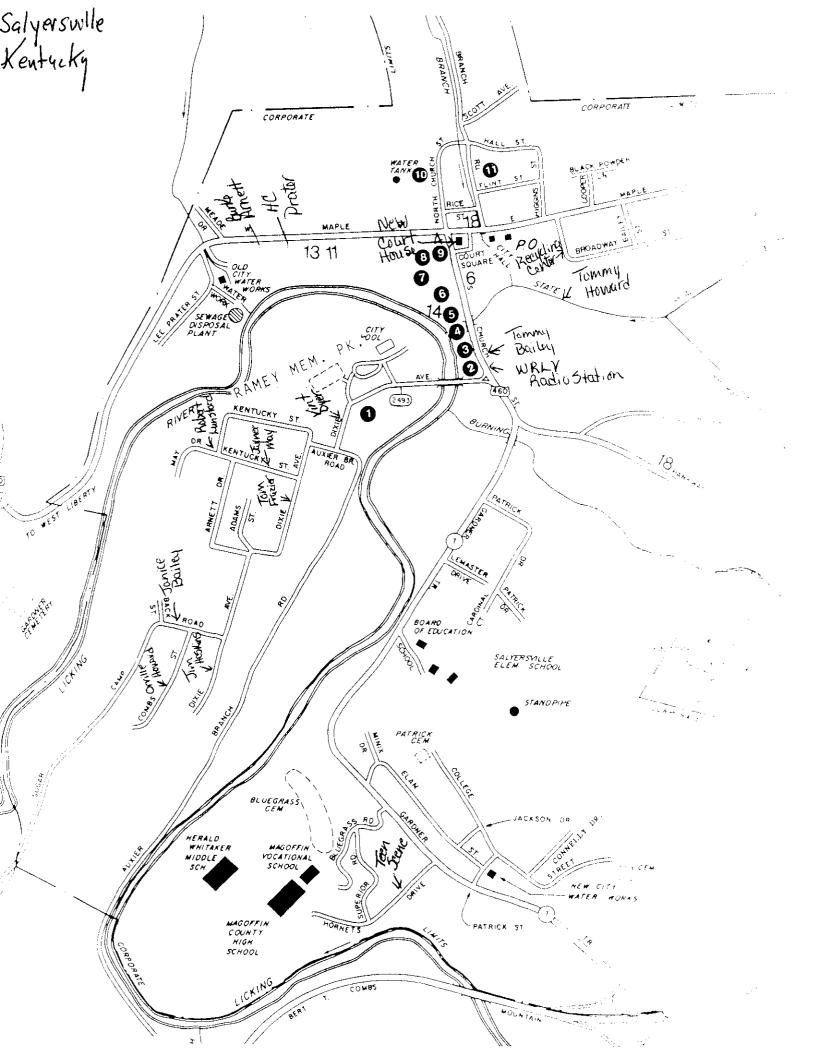

### RESPONSE TO COMMISSION ORDER DATED FEBRUARY 23, 2004

The Defendant, B.T.U. Gas Company, Inc. files the following response to the Commission order of February 23, 2004, Appendix B.

 Provide a map of BTU's distribution system within the area of Salyersville showing BTU's mains and service connections to the customers listed in the attachment to Sigma's complaint, including any customer in the Dixie section of Salyersville, which BTU presently serves.

Answer: Please see the attached condensed map at Appendix 1 for the Dixie section. Please see the map filed by B.T.U. for B.T.U.'s distribution system.

- 2. Refer to item 1 above.
  - a. State the date on which B.T.U. first connected to any customer on the list.