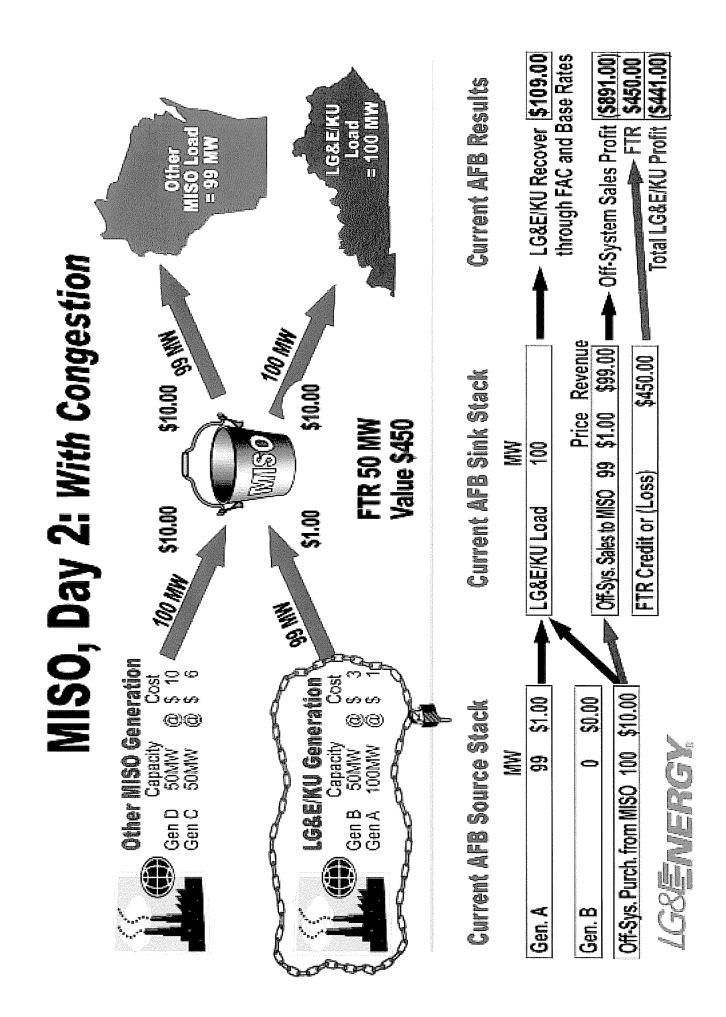

NOV 0 1 2004

PUBLIC SERVICE COMMISSION

MISO, Day 1: No Congestion

Other MISO Generation Gen D 50MW @ \$ 10 Gen C 50MW @ \$ 6

RECEIVED

NOV 0 1 2004

PUBLIC SERVICE COMMISSION

RECEIVED

NOV 0 1 2004

PUBLIC SERVICE COMMISSION

RECEIVED

NOV 0 1 2004

PUBLIC SERVICE COMMISSION

| Gen. A 10 | 00 | 5      | 1.00 |
|-----------|----|--------|------|
| Gen. B 5  | 50 | \$3.00 | 8    |

Off-System Purchases

|       | G      |
|-------|--------|
| l sa  |        |
| chase |        |
| Par   | Ę      |
| tem   |        |
| SVS-  | Ğ      |
| 間     |        |
|       | -<br>- |

|                     | nn     |          |
|---------------------|--------|----------|
|                     | Price  | Revenue  |
| Off-System Sales 50 | \$6.00 | \$300.00 |
| No FTR in Day 1     |        | \$0.00   |