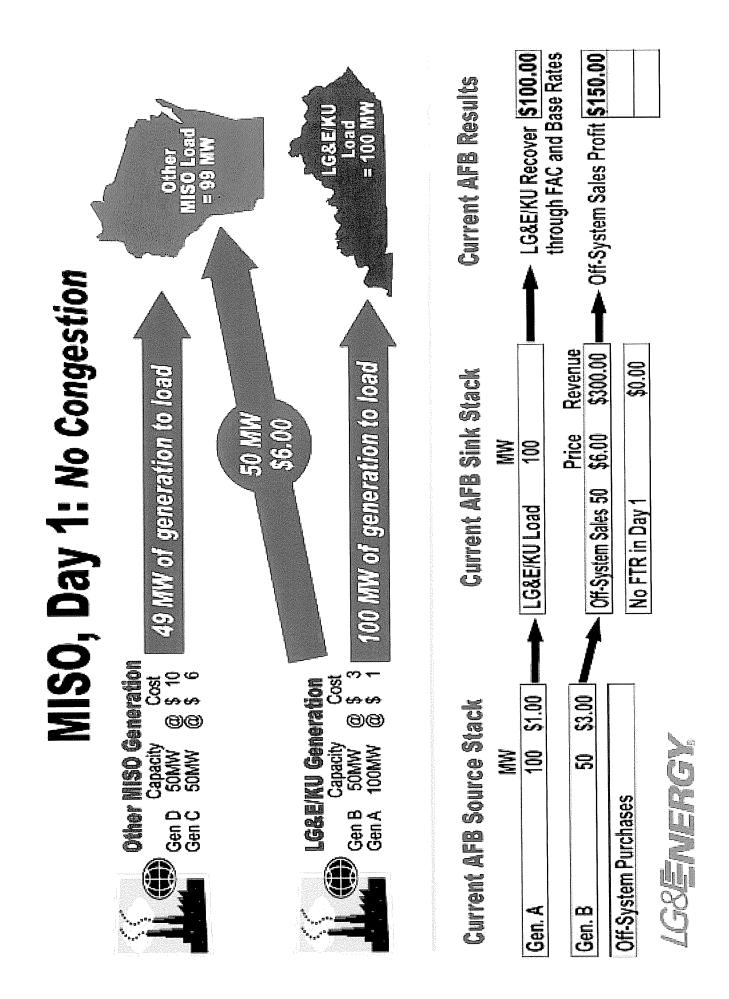

NOV 0 1 2004

PUBLIC SERVICE COMMISSION

MISO, Day 1: No Congestion

Other MISO Generation Gen D 50MW @ \$ 10 Gen C 50MW @ \$ 6

RECEIVED

NOV 0 1 2004

PUBLIC SERVICE COMMISSION

RECEIVED

NOV 0 1 2004

PUBLIC SERVICE COMMISSION

RECEIVED

NOV 0 1 2004

PUBLIC SERVICE COMMISSION

| Gen. A 10 | 00 | 5      | 1.00 |
|-----------|----|--------|------|
| Gen. B 5  | 50 | \$3.00 | 8    |

Off-System Purchases

|       | G      |
|-------|--------|
| l sa  |        |
| chase |        |
| Par   | Ę      |
| tem   |        |
| SVS-  | Ğ      |
| 間     |        |
|       | -<br>- |

|                     | nn     |          |
|---------------------|--------|----------|
|                     | Price  | Revenue  |
| Off-System Sales 50 | \$6.00 | \$300.00 |
| No FTR in Day 1     |        | \$0.00   |

\$3.00

20

Gen. B

**Off-System Purchases** 

\$0.00

No FTR in Day 1

**G8ENERGY** 