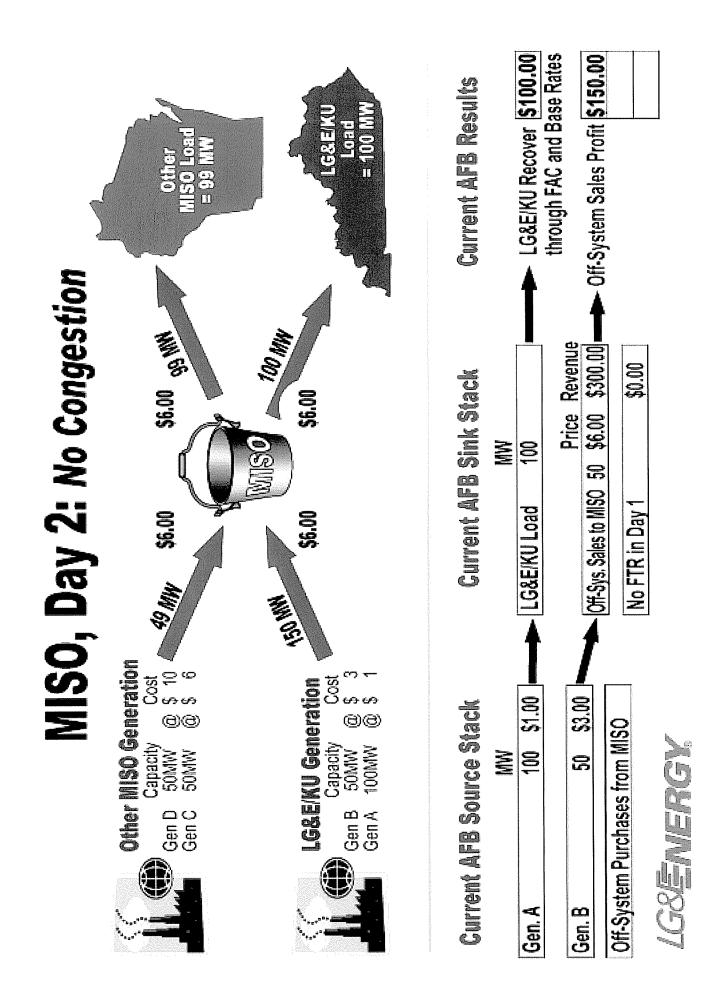

NOV 0 1 2004

PUBLIC SERVICE COMMISSION

MISO, Day 1: No Congestion

Other MISO Generation Gen D 50MW @ \$ 10 Gen C 50MW @ \$ 6

RECEIVED

NOV 0 1 2004

PUBLIC SERVICE COMMISSION

RECEIVED

NOV 0 1 2004

PUBLIC SERVICE COMMISSION

RECEIVED

NOV 0 1 2004

PUBLIC SERVICE COMMISSION

| Gen. A 10 | 00 | 5      | 1.00 |
|-----------|----|--------|------|
| Gen. B 5  | 50 | \$3.00 | 8    |

Off-System Purchases

|       | G      |
|-------|--------|
| l sa  |        |
| chase |        |
| Par   | Ę      |
| tem   |        |
| SVS-  | Ğ      |
| 間     |        |
|       | -<br>- |

|                     | nn     |          |
|---------------------|--------|----------|
|                     | Price  | Revenue  |
| Off-System Sales 50 | \$6.00 | \$300.00 |
| No FTR in Day 1     |        | \$0.00   |

\$3.00

20

Gen. B

**Off-System Purchases** 

\$0.00

No FTR in Day 1

**G8ENERGY** 