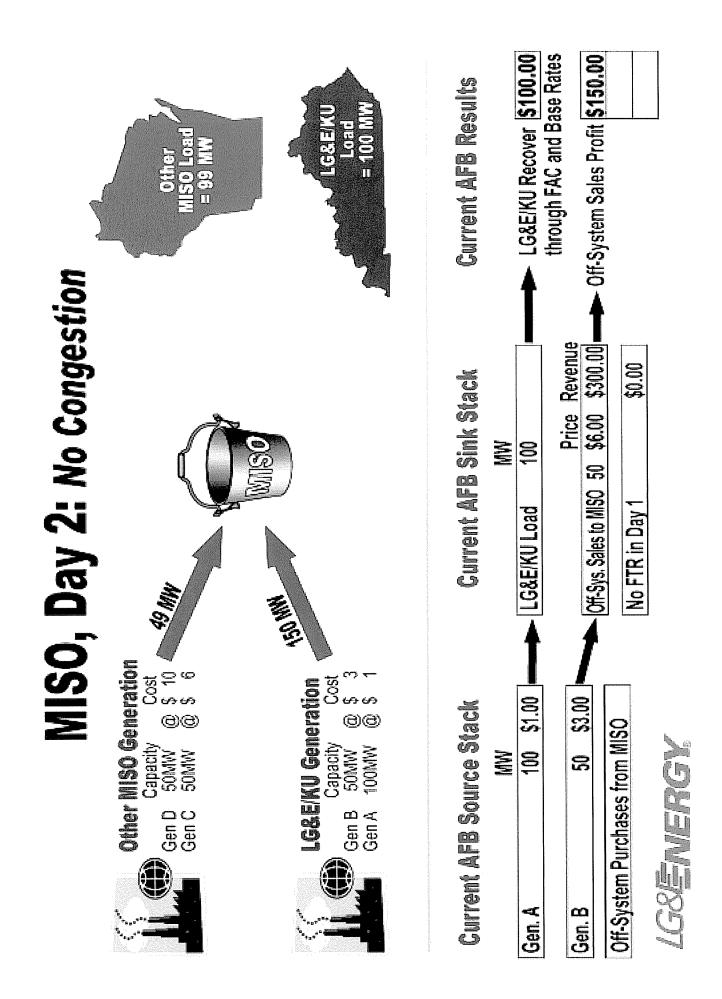

NOV 0 1 2004

PUBLIC SERVICE COMMISSION

MISO, Day 1: No Congestion

Other MISO Generation Gen D 50MW @ \$ 10 Gen C 50MW @ \$ 6

RECEIVED

NOV 0 1 2004

PUBLIC SERVICE COMMISSION

RECEIVED

NOV 0 1 2004

PUBLIC SERVICE COMMISSION

RECEIVED

NOV 0 1 2004

PUBLIC SERVICE COMMISSION

| Gen. A 10 | 00 | 5      | 1.00 |
|-----------|----|--------|------|
| Gen. B 5  | 50 | \$3.00 | 8    |

Off-System Purchases

|       | G      |
|-------|--------|
| l sa  |        |
| chase |        |
| Par   | Ę      |
| tem   |        |
| SVS-  | Ğ      |
| 間     |        |
|       | -<br>- |

|                     | nn     |          |
|---------------------|--------|----------|
|                     | Price  | Revenue  |
| Off-System Sales 50 | \$6.00 | \$300.00 |
| No FTR in Day 1     |        | \$0.00   |

\$3.00

20

Gen. B

**Off-System Purchases** 

\$0.00

No FTR in Day 1

**G8ENERGY** 