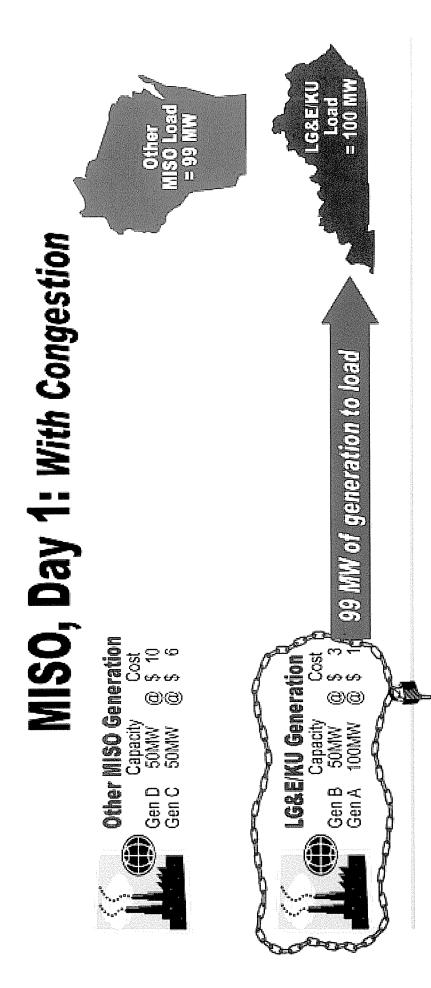

NOV 0 1 2004

PUBLIC SERVICE COMMISSION

MISO, Day 1: No Congestion

Other MISO Generation Gen D 50MW @ \$ 10 Gen C 50MW @ \$ 6

RECEIVED

NOV 0 1 2004

PUBLIC SERVICE COMMISSION

RECEIVED