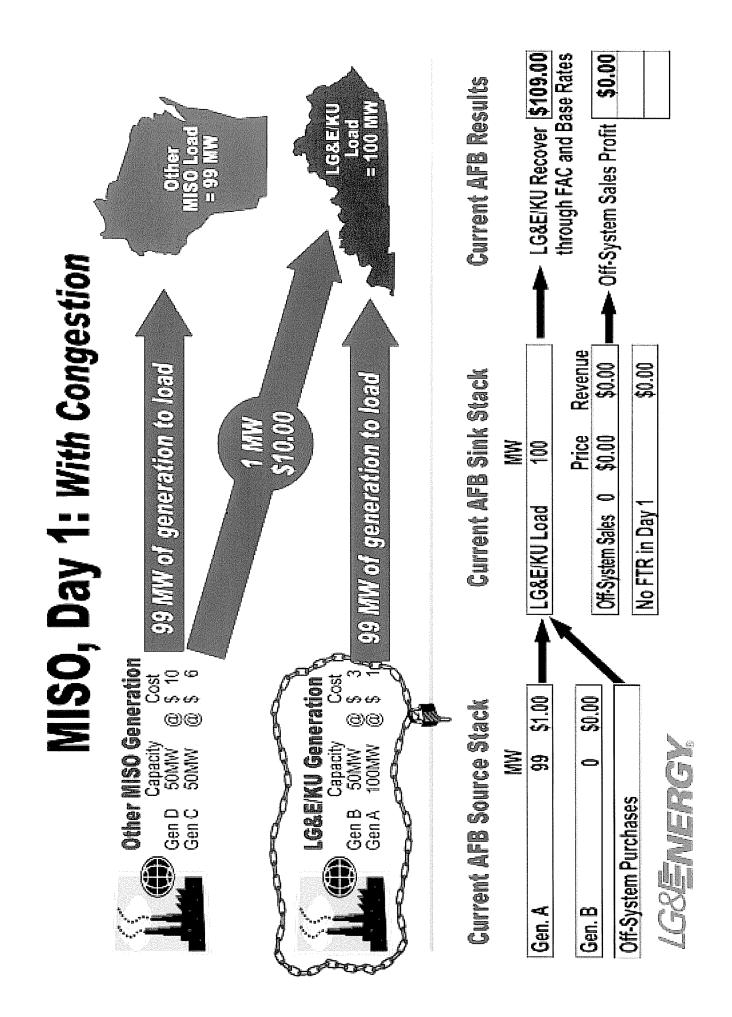

NOV 0 1 2004

PUBLIC SERVICE COMMISSION

RECEIVED

NOV 0 1 2004

PUBLIC SERVICE COMMISSION

| Gen. A 10 | 00 | 5      | 1.00 |
|-----------|----|--------|------|
| Gen. B 5  | 50 | \$3.00 | 8    |

Off-System Purchases

|       | G      |
|-------|--------|
| l sa  |        |
| chase |        |
| Par   | Ę      |
| tem   |        |
| SVS-  | Ğ      |
| 間     |        |
|       | -<br>- |

|                     | nn     |          |
|---------------------|--------|----------|
|                     | Price  | Revenue  |
| Off-System Sales 50 | \$6.00 | \$300.00 |
| No FTR in Day 1     |        | \$0.00   |

\$3.00

20

Gen. B

**Off-System Purchases** 

\$0.00

No FTR in Day 1

**G8ENERGY** 