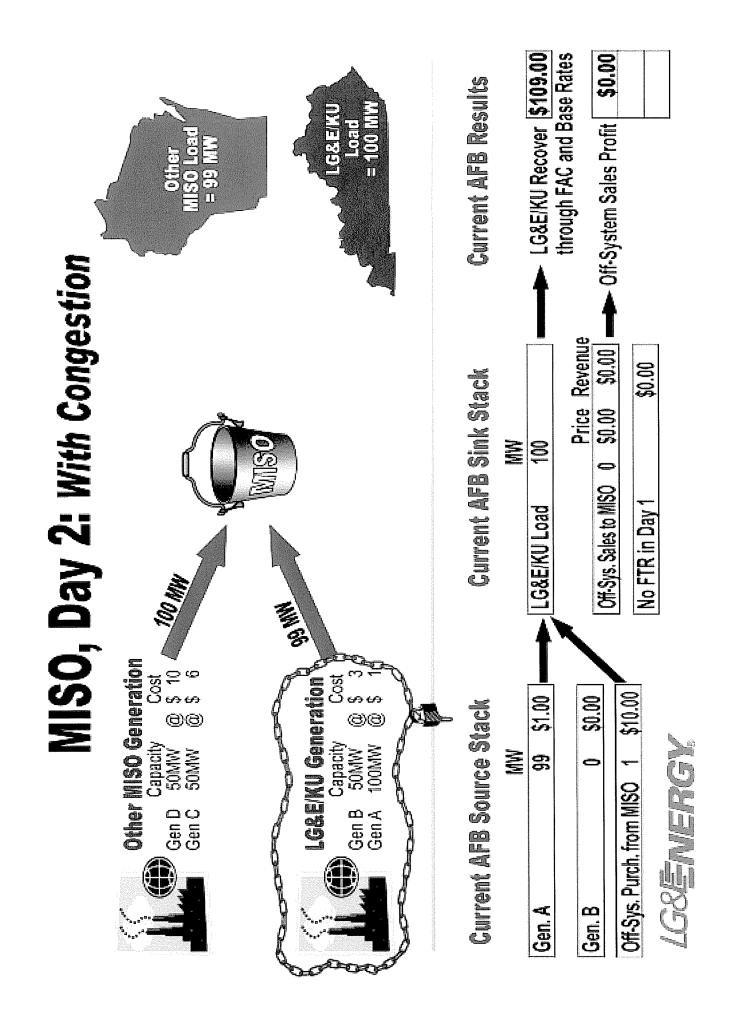

NOV 0 1 2004

PUBLIC SERVICE COMMISSION

RECEIVED

NOV 0 1 2004

PUBLIC SERVICE COMMISSION

| Gen. A 10 | 00 | 5      | 1.00 |
|-----------|----|--------|------|
| Gen. B 5  | 50 | \$3.00 | 8    |

Off-System Purchases

|       | G      |
|-------|--------|
| l sa  |        |
| chase |        |
| Par   | Ę      |
| tem   |        |
| SVS-  | Ğ      |
| 間     |        |
|       | -<br>- |

|                     | nn     |          |
|---------------------|--------|----------|
|                     | Price  | Revenue  |
| Off-System Sales 50 | \$6.00 | \$300.00 |
| No FTR in Day 1     |        | \$0.00   |

\$3.00

20

Gen. B

**Off-System Purchases** 

\$0.00

No FTR in Day 1

**G8ENERGY** 