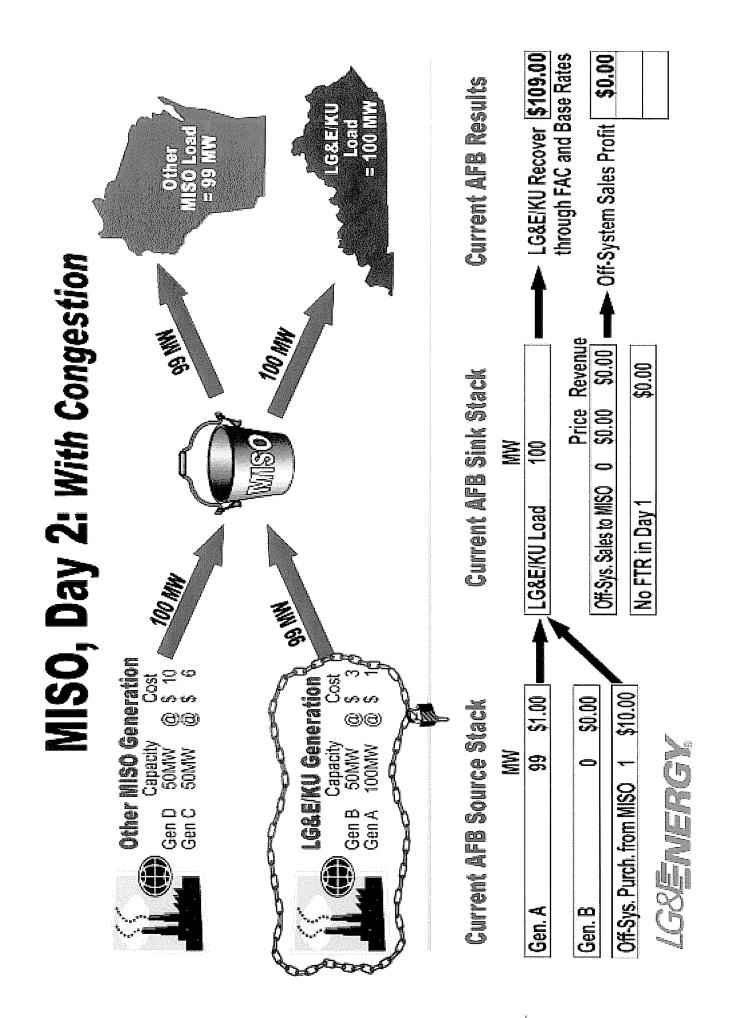

NOV 0 1 2004

PUBLIC SERVICE COMMISSION

MISO, Day 1: No Congestion

Other MISO Generation Gen D 50MW @ \$ 10 Gen C 50MW @ \$ 6

RECEIVED

NOV 0 1 2004

PUBLIC SERVICE COMMISSION

RECEIVED

NOV 0 1 2004

PUBLIC SERVICE COMMISSION

RECEIVED

NOV 0 1 2004

PUBLIC SERVICE COMMISSION

| Gen. A 10 | 00 | 5      | 1.00 |
|-----------|----|--------|------|
| Gen. B 5  | 50 | \$3.00 | 8    |

Off-System Purchases

|       | G      |
|-------|--------|
| l sa  |        |
| chase |        |
| Par   | Ę      |
| tem   |        |
| SVS-  | Ğ      |
| 間     |        |
|       | -<br>- |

|                     | nn     |          |
|---------------------|--------|----------|
|                     | Price  | Revenue  |
| Off-System Sales 50 | \$6.00 | \$300.00 |
| No FTR in Day 1     |        | \$0.00   |