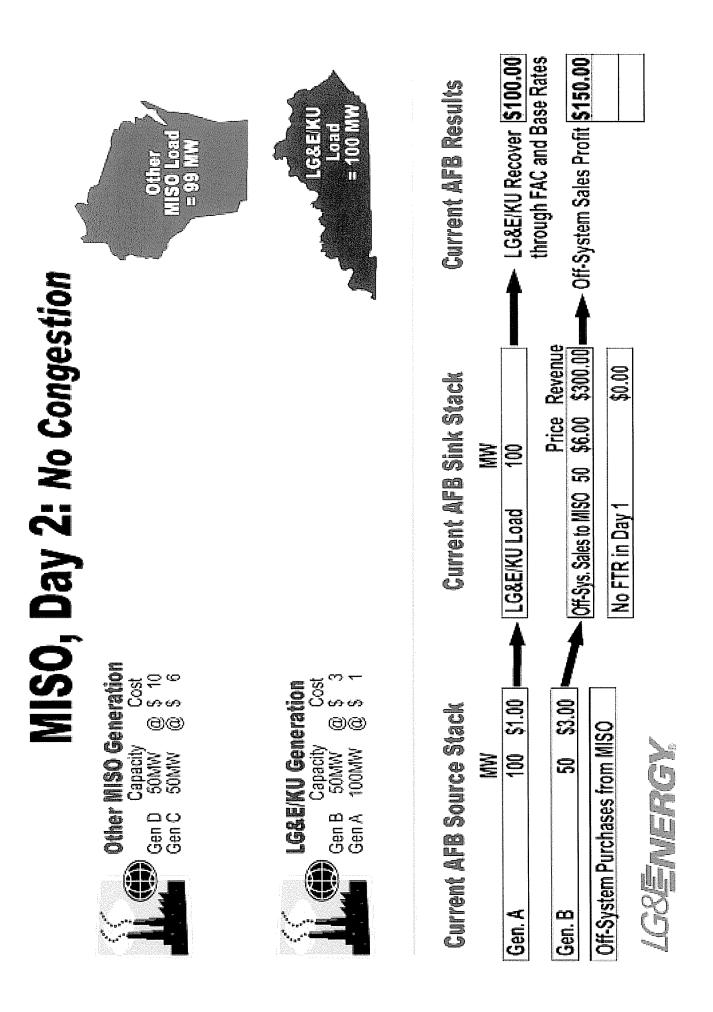

NOV 0 1 2004

PUBLIC SERVICE COMMISSION

MISO, Day 1: No Congestion

Other MISO Generation Gen D 50MW @ \$ 10 Gen C 50MW @ \$ 6

RECEIVED

NOV 0 1 2004

PUBLIC SERVICE COMMISSION

RECEIVED

NOV 0 1 2004

PUBLIC SERVICE COMMISSION

RECEIVED

NOV 0 1 2004

PUBLIC SERVICE COMMISSION

| Gen. A 10 | 00 | 5      | 1.00 |
|-----------|----|--------|------|
| Gen. B 5  | 50 | \$3.00 | 8    |

Off-System Purchases

|       | G      |
|-------|--------|
| l sa  |        |
| chase |        |
| Par   | Ę      |
| tem   |        |
| SVS-  | Ğ      |
| 間     |        |
|       | -<br>- |

|                     | nn     |          |
|---------------------|--------|----------|
|                     | Price  | Revenue  |
| Off-System Sales 50 | \$6.00 | \$300.00 |
| No FTR in Day 1     |        | \$0.00   |

\$3.00

20

Gen. B

**Off-System Purchases** 

\$0.00

No FTR in Day 1

**G8ENERGY** 