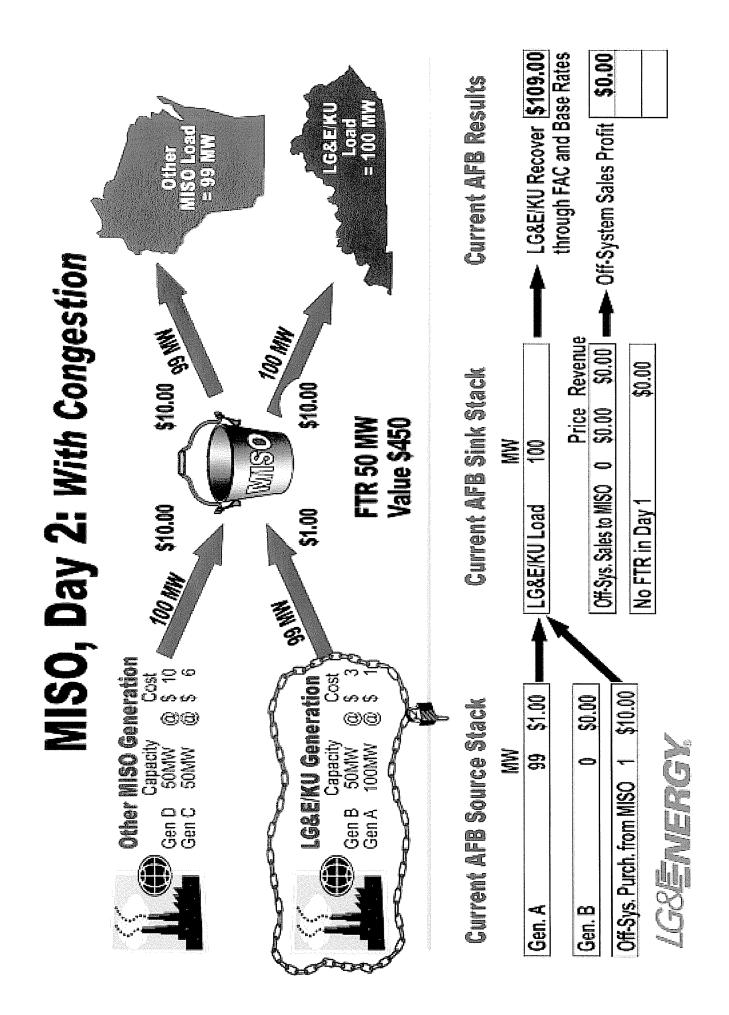

NOV 0 1 2004

PUBLIC SERVICE COMMISSION

MISO, Day 1: No Congestion

Other MISO Generation Gen D 50MW @ \$ 10 Gen C 50MW @ \$ 6

RECEIVED

NOV 0 1 2004

PUBLIC SERVICE COMMISSION

RECEIVED

NOV 0 1 2004

PUBLIC SERVICE COMMISSION

RECEIVED

NOV 0 1 2004

PUBLIC SERVICE COMMISSION

| Gen. A 10 | 00 | 5      | 1.00 |
|-----------|----|--------|------|
| Gen. B 5  | 50 | \$3.00 | 8    |

Off-System Purchases

|       | G      |
|-------|--------|
| l sa  |        |
| chase |        |
| Par   | Ę      |
| tem   |        |
| SVS-  | Ğ      |
| 間     |        |
|       | -<br>- |

|                     | nn     |          |
|---------------------|--------|----------|
|                     | Price  | Revenue  |
| Off-System Sales 50 | \$6.00 | \$300.00 |
| No FTR in Day 1     |        | \$0.00   |