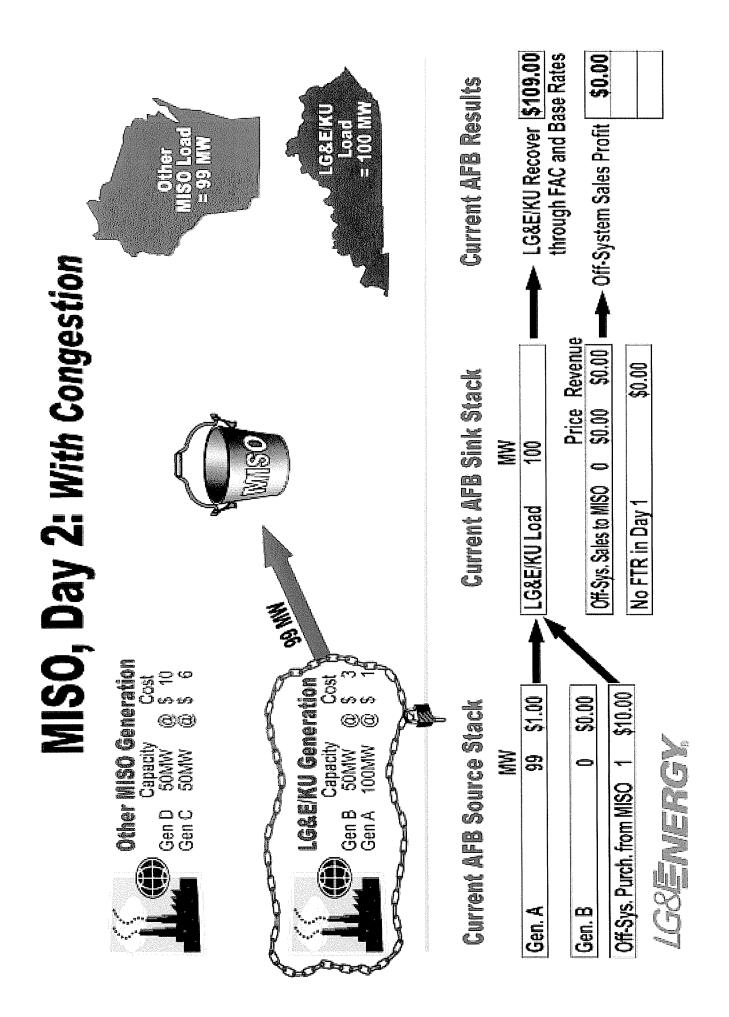

NOV 0 1 2004

PUBLIC SERVICE COMMISSION

RECEIVED

NOV 0 1 2004

PUBLIC SERVICE COMMISSION

| Gen. A 10 | 00 | 5      | 1.00 |
|-----------|----|--------|------|
| Gen. B 5  | 50 | \$3.00 | 8    |

Off-System Purchases

|       | G      |
|-------|--------|
| l sa  |        |
| chase |        |
| Par   | Ę      |
| tem   |        |
| SVS-  | Ğ      |
| 間     |        |
|       | -<br>- |

|                     | nn     |          |
|---------------------|--------|----------|
|                     | Price  | Revenue  |
| Off-System Sales 50 | \$6.00 | \$300.00 |
| No FTR in Day 1     |        | \$0.00   |

\$3.00

20

Gen. B

**Off-System Purchases** 

\$0.00

No FTR in Day 1

**G8ENERGY** 