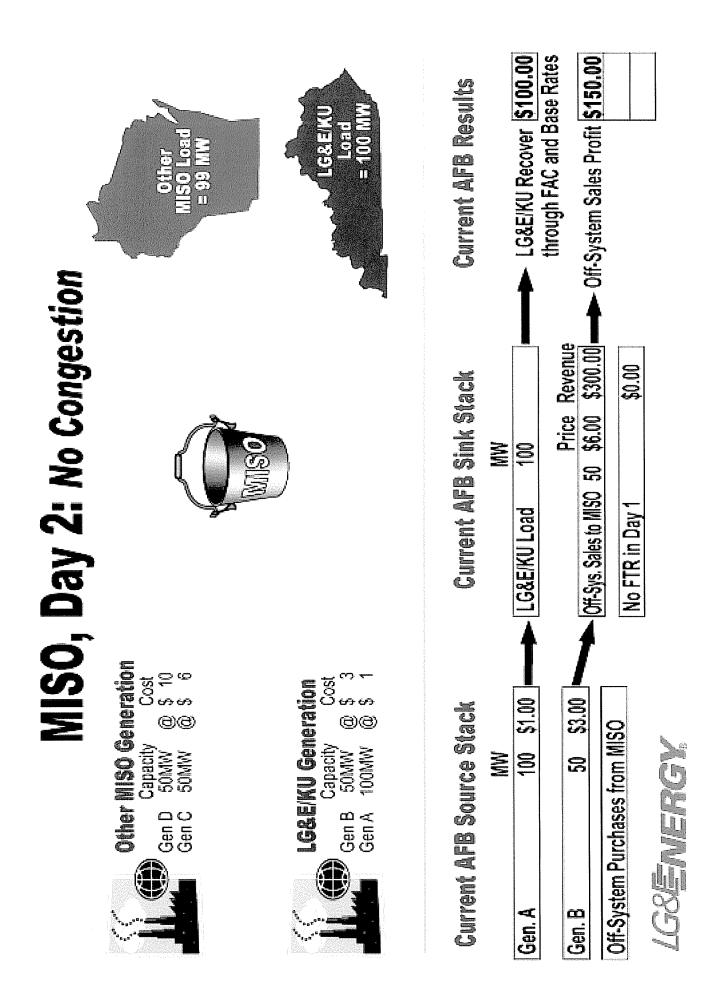

NOV 0 1 2004

PUBLIC SERVICE COMMISSION

MISO, Day 1: No Congestion

Other MISO Generation Gen D 50MW @ \$ 10 Gen C 50MW @ \$ 6

RECEIVED

NOV 0 1 2004

PUBLIC SERVICE COMMISSION

RECEIVED

NOV 0 1 2004

PUBLIC SERVICE COMMISSION

RECEIVED

NOV 0 1 2004

PUBLIC SERVICE COMMISSION

| Gen. A 10 | 00 | 5      | 1.00 |
|-----------|----|--------|------|
| Gen. B 5  | 50 | \$3.00 | 8    |

Off-System Purchases

|       | G      |
|-------|--------|
| l sa  |        |
| chase |        |
| Par   | Ę      |
| tem   |        |
| SVS-  | Ğ      |
| 間     |        |
|       | -<br>- |

|                     | nn     |          |
|---------------------|--------|----------|
|                     | Price  | Revenue  |
| Off-System Sales 50 | \$6.00 | \$300.00 |
| No FTR in Day 1     |        | \$0.00   |

\$3.00

20

Gen. B

**Off-System Purchases** 

\$0.00

No FTR in Day 1

**G8ENERGY** 