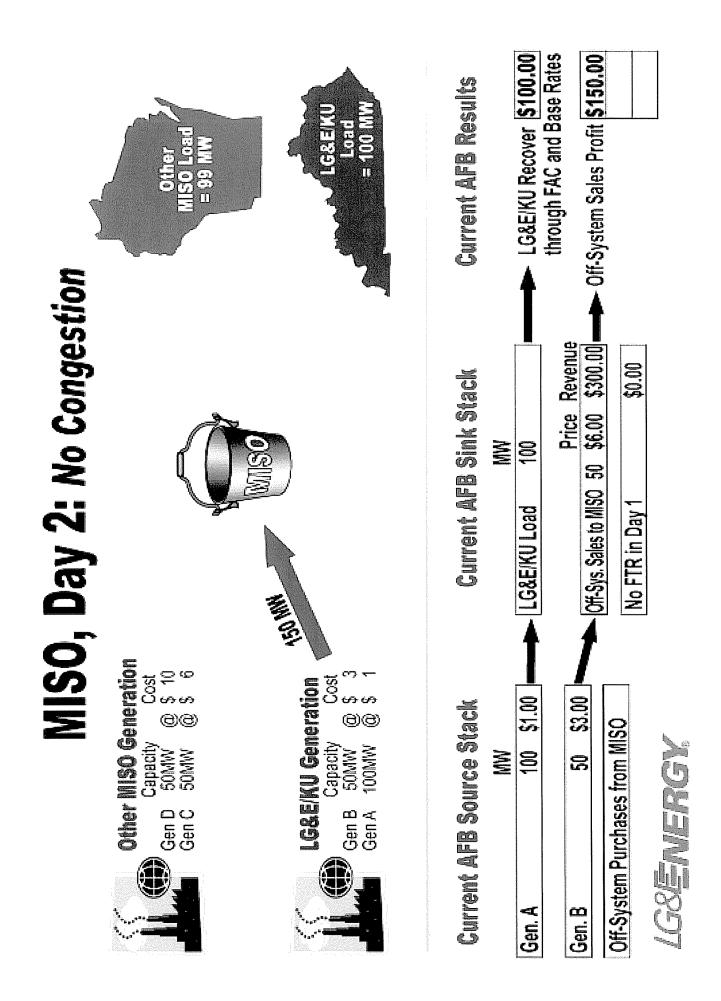

NOV 0 1 2004

PUBLIC SERVICE COMMISSION

MISO, Day 1: No Congestion

Other MISO Generation Gen D 50MW @ \$ 10 Gen C 50MW @ \$ 6

RECEIVED

NOV 0 1 2004

PUBLIC SERVICE COMMISSION

RECEIVED

NOV 0 1 2004

PUBLIC SERVICE COMMISSION

RECEIVED

NOV 0 1 2004

PUBLIC SERVICE COMMISSION

| Gen. A 10 | 00 | 5      | 1.00 |
|-----------|----|--------|------|
| Gen. B 5  | 50 | \$3.00 | 8    |

Off-System Purchases

|       | G      |
|-------|--------|
| l sa  |        |
| chase |        |
| Par   | Ę      |
| tem   |        |
| SVS-  | Ğ      |
| 間     |        |
|       | -<br>- |

|                     | nn     |          |
|---------------------|--------|----------|
|                     | Price  | Revenue  |
| Off-System Sales 50 | \$6.00 | \$300.00 |
| No FTR in Day 1     |        | \$0.00   |

\$3.00

20

Gen. B

**Off-System Purchases** 

\$0.00

No FTR in Day 1

**G8ENERGY** 