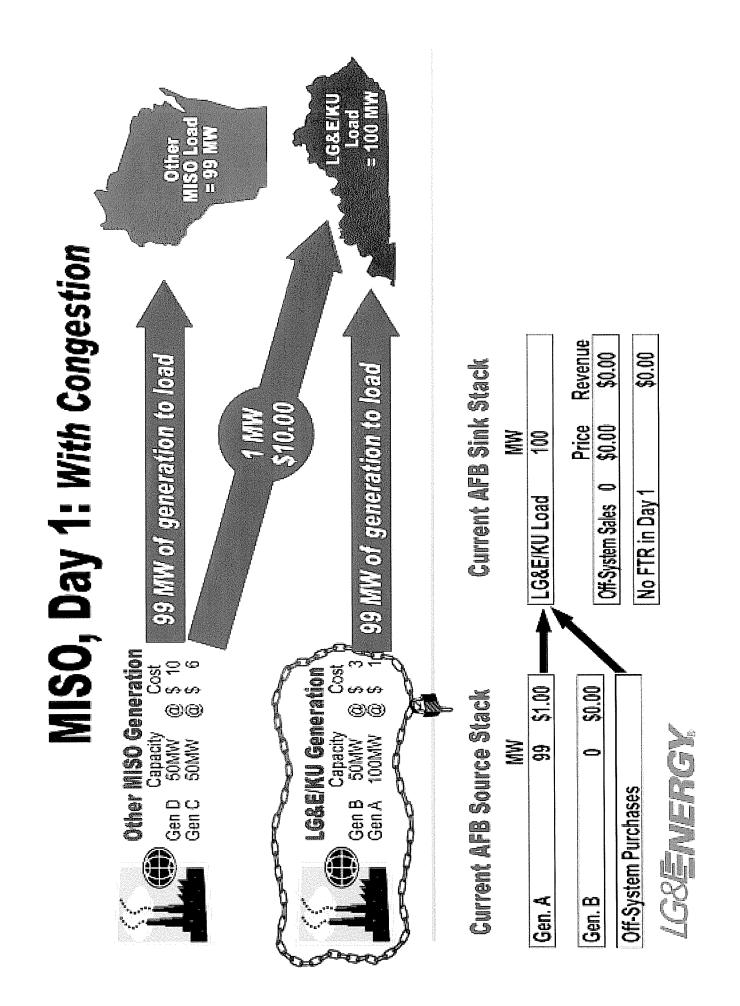

NOV 0 1 2004

PUBLIC SERVICE COMMISSION

RECEIVED

NOV 0 1 2004

PUBLIC SERVICE COMMISSION

| Gen. A 10 | 00 | 5      | 1.00 |
|-----------|----|--------|------|
| Gen. B 5  | 50 | \$3.00 | 8    |

Off-System Purchases

|       | G      |
|-------|--------|
| l sa  |        |
| chase |        |
| Par   | Ę      |
| tem   |        |
| SVS-  | Ğ      |
| 間     |        |
|       | -<br>- |

|                     | nn     |          |
|---------------------|--------|----------|
|                     | Price  | Revenue  |
| Off-System Sales 50 | \$6.00 | \$300.00 |
| No FTR in Day 1     |        | \$0.00   |