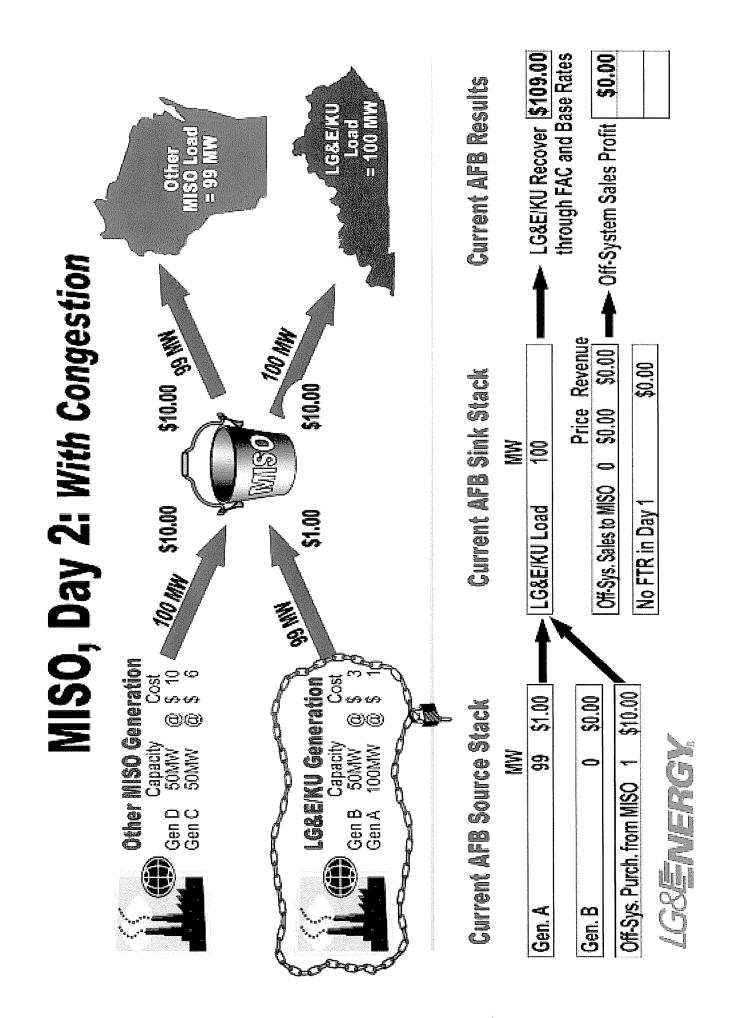

NOV 0 1 2004

PUBLIC SERVICE COMMISSION

MISO, Day 1: No Congestion

Other MISO Generation Gen D 50MW @ \$ 10 Gen C 50MW @ \$ 6

RECEIVED

NOV 0 1 2004

PUBLIC SERVICE COMMISSION

RECEIVED

NOV 0 1 2004

PUBLIC SERVICE COMMISSION

RECEIVED

NOV 0 1 2004

PUBLIC SERVICE COMMISSION

| Gen. A 10 | 00 | 5      | 1.00 |
|-----------|----|--------|------|
| Gen. B 5  | 50 | \$3.00 | 8    |

Off-System Purchases

|       | G      |
|-------|--------|
| l sa  |        |
| chase |        |
| Par   | Ę      |
| tem   |        |
| SVS-  | Ğ      |
| 間     |        |
|       | -<br>- |

|                     | nn     |          |
|---------------------|--------|----------|
|                     | Price  | Revenue  |
| Off-System Sales 50 | \$6.00 | \$300.00 |
| No FTR in Day 1     |        | \$0.00   |