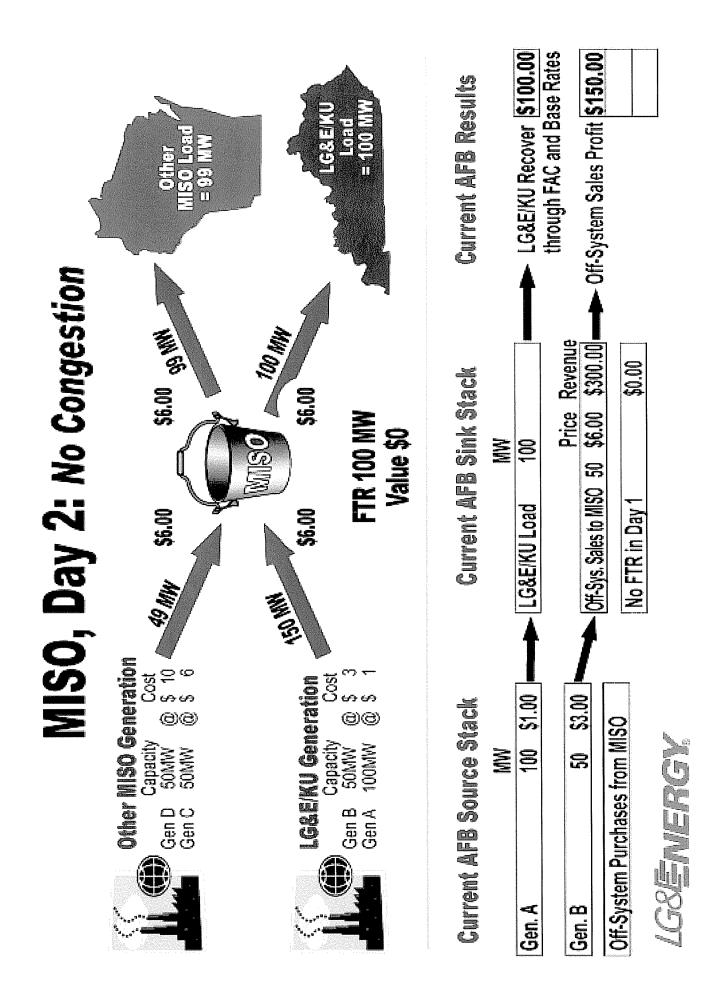

NOV 0 1 2004

PUBLIC SERVICE COMMISSION

MISO, Day 1: No Congestion

Other MISO Generation Gen D 50MW @ \$ 10 Gen C 50MW @ \$ 6

RECEIVED

NOV 0 1 2004

PUBLIC SERVICE COMMISSION

RECEIVED

NOV 0 1 2004

PUBLIC SERVICE COMMISSION

RECEIVED

NOV 0 1 2004

PUBLIC SERVICE COMMISSION

| Gen. A 10 | 00 | 5      | 1.00 |
|-----------|----|--------|------|
| Gen. B 5  | 50 | \$3.00 | 8    |

Off-System Purchases

|       | G      |
|-------|--------|
| l sa  |        |
| chase |        |
| Par   | Ę      |
| tem   |        |
| SVS-  | Ğ      |
| 間     |        |
|       | -<br>- |

|                     | nn     |          |
|---------------------|--------|----------|
|                     | Price  | Revenue  |
| Off-System Sales 50 | \$6.00 | \$300.00 |
| No FTR in Day 1     |        | \$0.00   |

\$3.00

20

Gen. B

**Off-System Purchases** 

\$0.00

No FTR in Day 1

**G8ENERGY** 