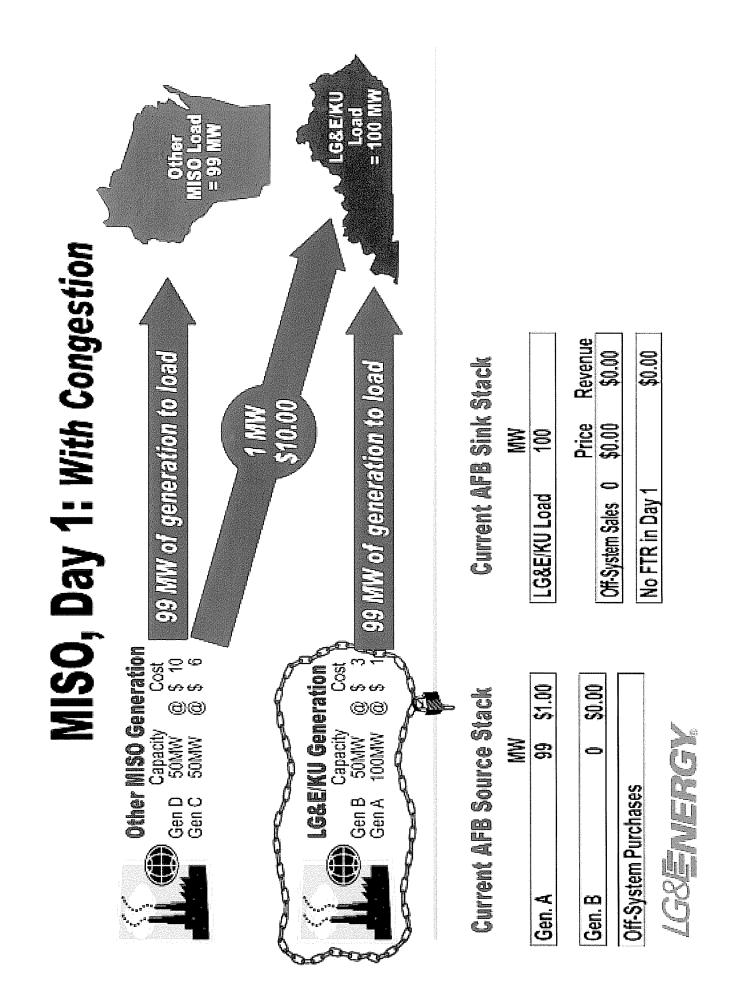

NOV 0 1 2004

PUBLIC SERVICE COMMISSION

RECEIVED

NOV 0 1 2004

PUBLIC SERVICE COMMISSION

| Gen. A 10 | 00 | 5      | 1.00 |
|-----------|----|--------|------|
| Gen. B 5  | 50 | \$3.00 | 8    |

Off-System Purchases

|       | G      |
|-------|--------|
| l sa  |        |
| chase |        |
| Par   | Ę      |
| tem   |        |
| SVS-  | Ğ      |
| 間     |        |
|       | -<br>- |

|                     | nn     |          |
|---------------------|--------|----------|
|                     | Price  | Revenue  |
| Off-System Sales 50 | \$6.00 | \$300.00 |
| No FTR in Day 1     |        | \$0.00   |