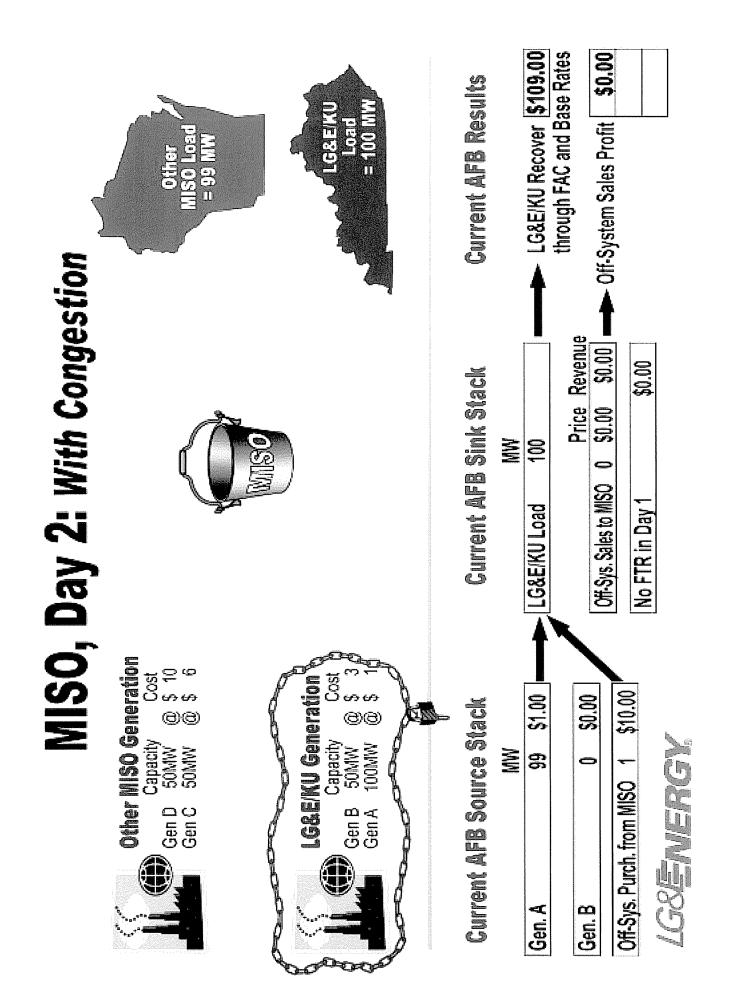

NOV 0 1 2004

PUBLIC SERVICE COMMISSION

RECEIVED

NOV 0 1 2004

PUBLIC SERVICE COMMISSION

| Gen. A 10 | 00 | 5      | 1.00 |
|-----------|----|--------|------|
| Gen. B 5  | 50 | \$3.00 | 8    |

Off-System Purchases

|       | G      |
|-------|--------|
| l sa  |        |
| chase |        |
| Par   | Ę      |
| tem   |        |
| SVS-  | Ğ      |
| 間     |        |
|       | -<br>- |

|                     | nn     |          |
|---------------------|--------|----------|
|                     | Price  | Revenue  |
| Off-System Sales 50 | \$6.00 | \$300.00 |
| No FTR in Day 1     |        | \$0.00   |

\$3.00

20

Gen. B

**Off-System Purchases** 

\$0.00

No FTR in Day 1

**G8ENERGY** 