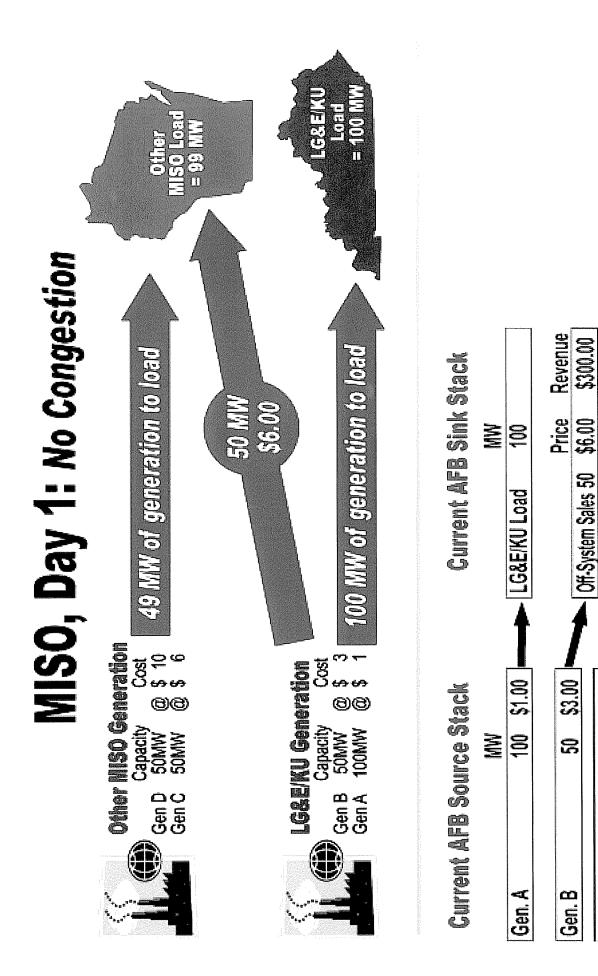

|       | G      |
|-------|--------|
| l sa  |        |
| chase |        |
| Par   | Ę      |
| tem   |        |
| SVS-  | Ğ      |
| 間     |        |
|       | -<br>- |

|                     | nn     |          |
|---------------------|--------|----------|
|                     | Price  | Revenue  |
| Off-System Sales 50 | \$6.00 | \$300.00 |
| No FTR in Day 1     |        | \$0.00   |

\$3.00

20

Gen. B

**Off-System Purchases** 

\$0.00

No FTR in Day 1

**G8ENERGY** 