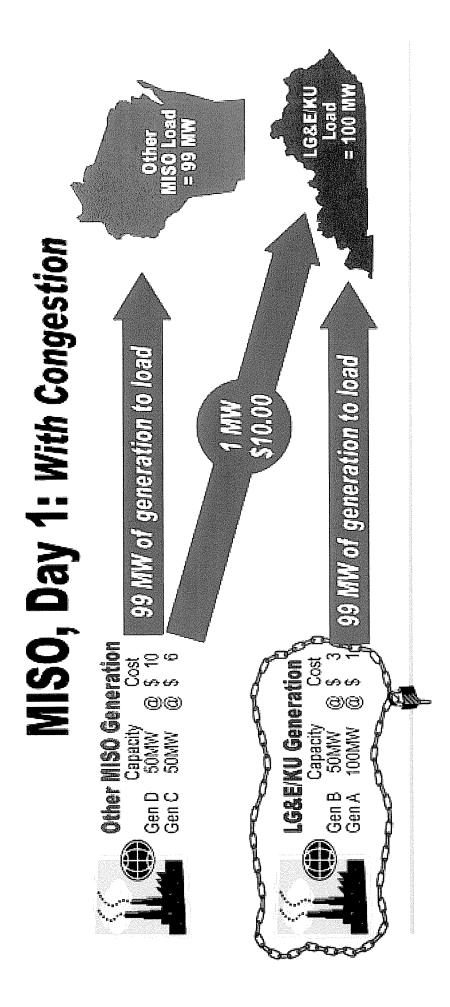

NOV 0 1 2004

PUBLIC SERVICE COMMISSION

MISO, Day 1: No Congestion

Other MISO Generation Gen D 50MW @ \$ 10 Gen C 50MW @ \$ 6

RECEIVED

NOV 0 1 2004

PUBLIC SERVICE COMMISSION

RECEIVED