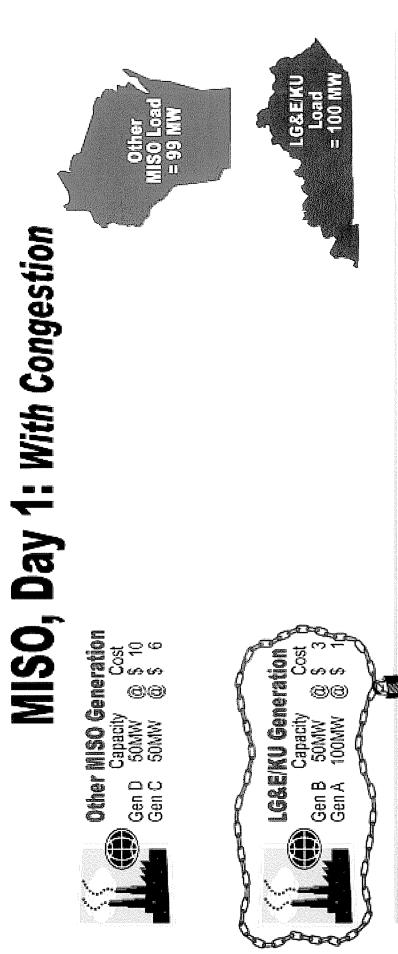

NOV 0 1 2004

PUBLIC SERVICE COMMISSION

MISO, Day 1: No Congestion

Other MISO Generation Gen D 50MW @ \$ 10 Gen C 50MW @ \$ 6

RECEIVED

NOV 0 1 2004

PUBLIC SERVICE COMMISSION

RECEIVED