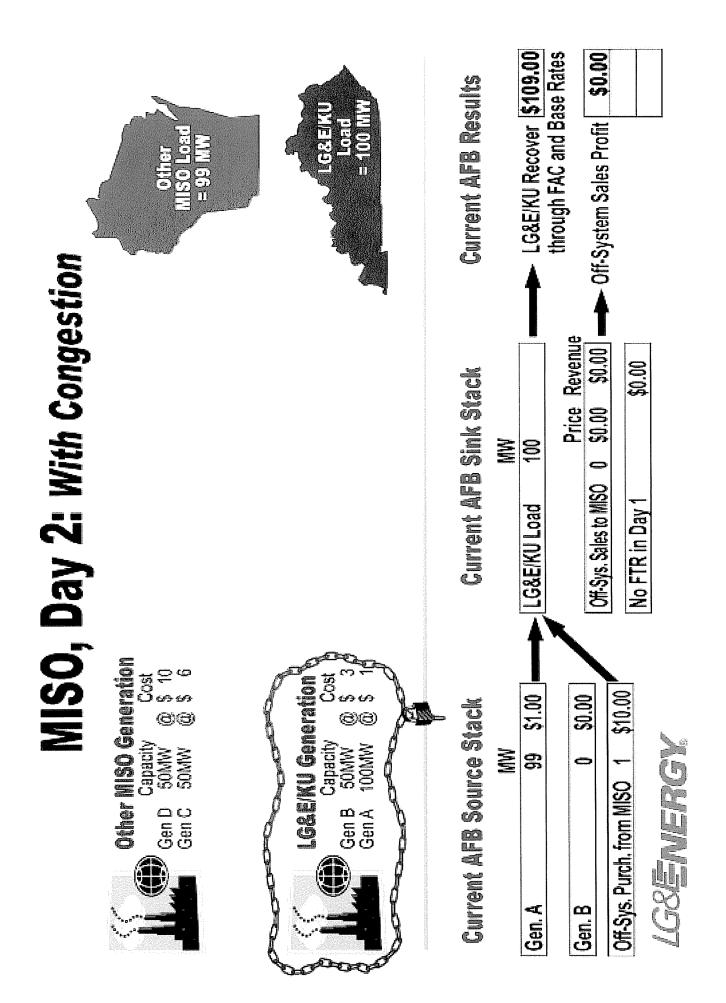

NOV 0 1 2004

PUBLIC SERVICE COMMISSION

RECEIVED

NOV 0 1 2004

PUBLIC SERVICE COMMISSION

| Gen. A 10 | 00 | 5      | 1.00 |
|-----------|----|--------|------|
| Gen. B 5  | 50 | \$3.00 | 8    |

Off-System Purchases

|       | G      |
|-------|--------|
| l sa  |        |
| chase |        |
| Par   | Ę      |
| tem   |        |
| SVS-  | Ğ      |
| 間     |        |
|       | -<br>- |

|                     | nn     |          |
|---------------------|--------|----------|
|                     | Price  | Revenue  |
| Off-System Sales 50 | \$6.00 | \$300.00 |
| No FTR in Day 1     |        | \$0.00   |

\$3.00

20

Gen. B

**Off-System Purchases** 

\$0.00

No FTR in Day 1

**G8ENERGY** 