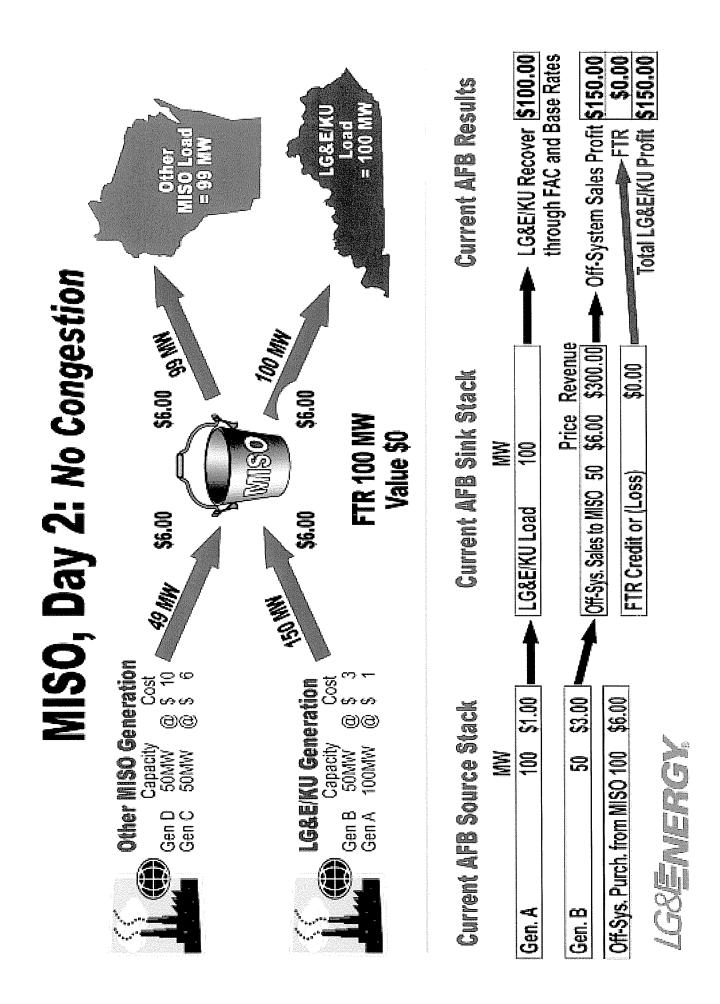

NOV 0 1 2004

PUBLIC SERVICE COMMISSION

MISO, Day 1: No Congestion

Other MISO Generation Gen D 50MW @ \$ 10 Gen C 50MW @ \$ 6

RECEIVED

NOV 0 1 2004

PUBLIC SERVICE COMMISSION

RECEIVED

NOV 0 1 2004

PUBLIC SERVICE COMMISSION

RECEIVED

NOV 0 1 2004

PUBLIC SERVICE COMMISSION

| Gen. A 10 | 00 | 5      | 1.00 |
|-----------|----|--------|------|
| Gen. B 5  | 50 | \$3.00 | 8    |

Off-System Purchases

|       | G      |
|-------|--------|
| l sa  |        |
| chase |        |
| Par   | Ę      |
| tem   |        |
| SVS-  | Ğ      |
| 間     |        |
|       | -<br>- |

|                     | nn     |          |
|---------------------|--------|----------|
|                     | Price  | Revenue  |
| Off-System Sales 50 | \$6.00 | \$300.00 |
| No FTR in Day 1     |        | \$0.00   |

\$3.00

20

Gen. B

**Off-System Purchases** 

\$0.00

No FTR in Day 1

**G8ENERGY** 