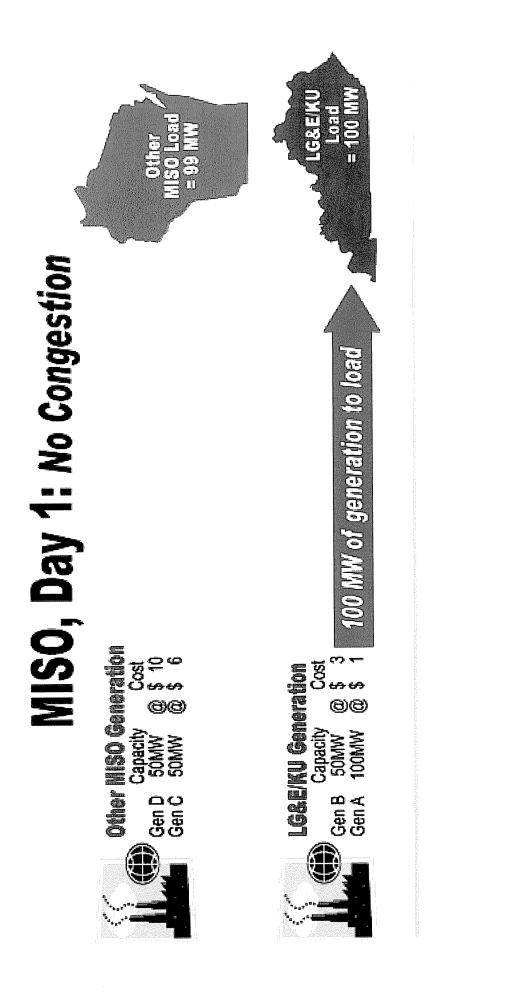

NOV 0 1 2004

PUBLIC SERVICE COMMISSION

MISO, Day 1: No Congestion

Other MISO Generation Gen D 50MW @ \$ 10 Gen C 50MW @ \$ 6

RECEIVED

NOV 0 1 2004

PUBLIC SERVICE COMMISSION

RECEIVED

NOV 0 1 2004

PUBLIC SERVICE COMMISSION

RECEIVED

NOV 0 1 2004

PUBLIC SERVICE COMMISSION

| Gen. A 10 | 00 | 5      | 1.00 |
|-----------|----|--------|------|
| Gen. B 5  | 50 | \$3.00 | 8    |

Off-System Purchases