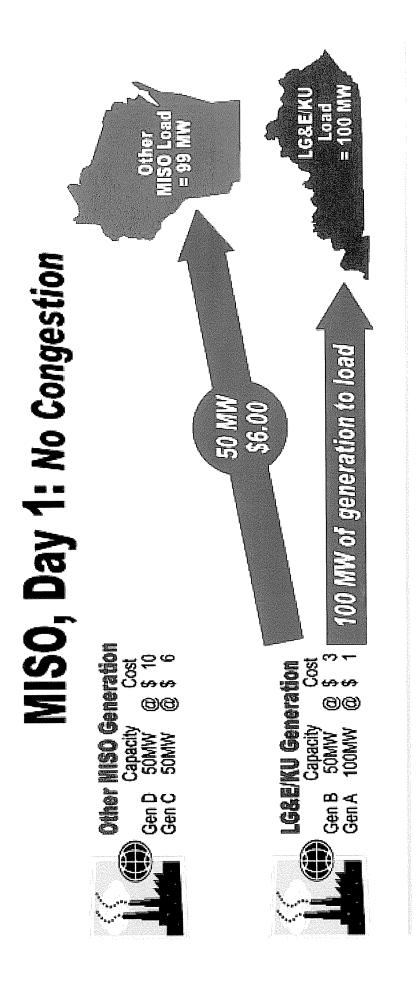

NOV 0 1 2004

PUBLIC SERVICE COMMISSION

MISO, Day 1: No Congestion

Other MISO Generation Gen D 50MW @ \$ 10 Gen C 50MW @ \$ 6

RECEIVED

NOV 0 1 2004

PUBLIC SERVICE COMMISSION

RECEIVED

NOV 0 1 2004

PUBLIC SERVICE COMMISSION

RECEIVED

NOV 0 1 2004

PUBLIC SERVICE COMMISSION

| Gen. A 10 | 00 | 5      | 1.00 |
|-----------|----|--------|------|
| Gen. B 5  | 50 | \$3.00 | 8    |

Off-System Purchases

|       | G      |
|-------|--------|
| l sa  |        |
| chase |        |
| Par   | Ę      |
| tem   |        |
| SVS-  | Ğ      |
| 間     |        |
|       | -<br>- |

|                     | nn     |          |
|---------------------|--------|----------|
|                     | Price  | Revenue  |
| Off-System Sales 50 | \$6.00 | \$300.00 |
| No FTR in Day 1     |        | \$0.00   |

\$3.00

20

Gen. B

**Off-System Purchases** 

\$0.00

No FTR in Day 1

**G8ENERGY** 