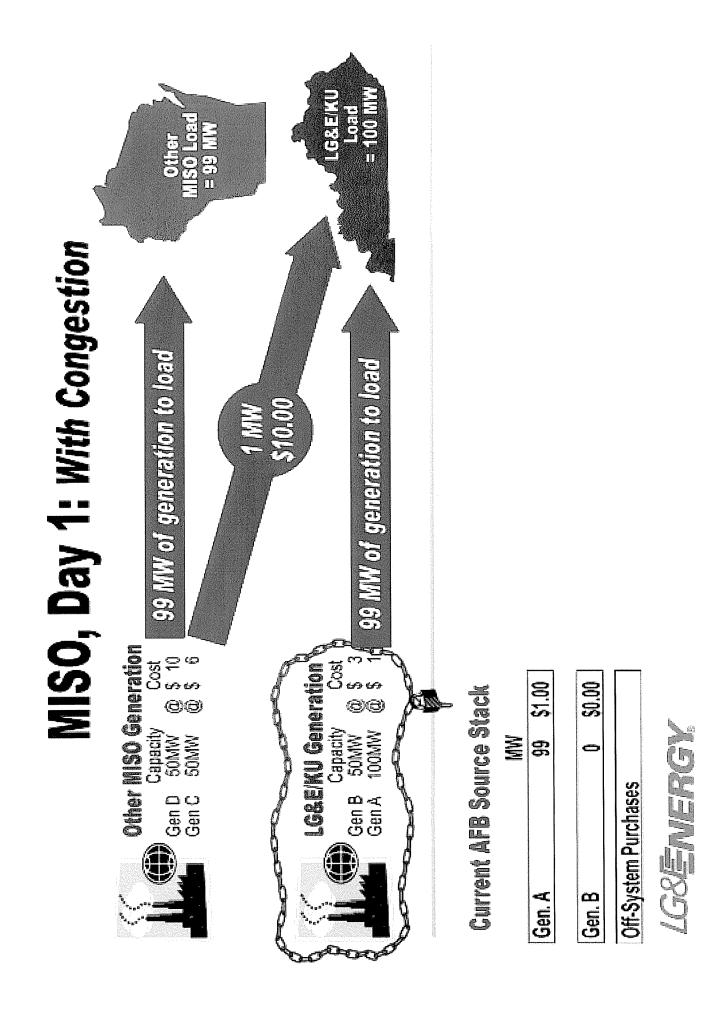

NOV 0 1 2004

PUBLIC SERVICE COMMISSION

MISO, Day 1: No Congestion

Other MISO Generation Gen D 50MW @ \$ 10 Gen C 50MW @ \$ 6

RECEIVED

NOV 0 1 2004

PUBLIC SERVICE COMMISSION

RECEIVED

NOV 0 1 2004

PUBLIC SERVICE COMMISSION

RECEIVED

NOV 0 1 2004

PUBLIC SERVICE COMMISSION

| Gen. A 10 | 00 | 5      | 1.00 |
|-----------|----|--------|------|
| Gen. B 5  | 50 | \$3.00 | 8    |

Off-System Purchases