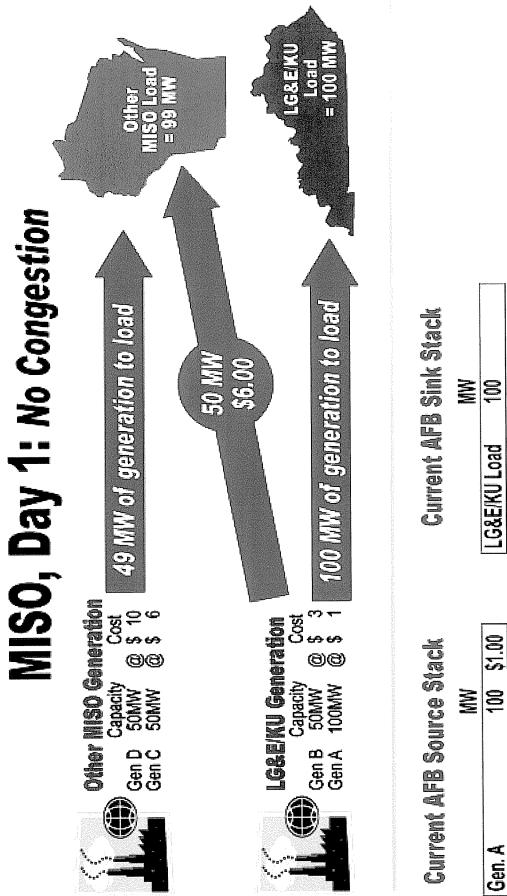

NOV 0 1 2004

PUBLIC SERVICE COMMISSION

RECEIVED

NOV 0 1 2004

PUBLIC SERVICE COMMISSION

| Gen. A 10 | 00 | 5      | 1.00 |
|-----------|----|--------|------|
| Gen. B 5  | 50 | \$3.00 | 8    |

Off-System Purchases