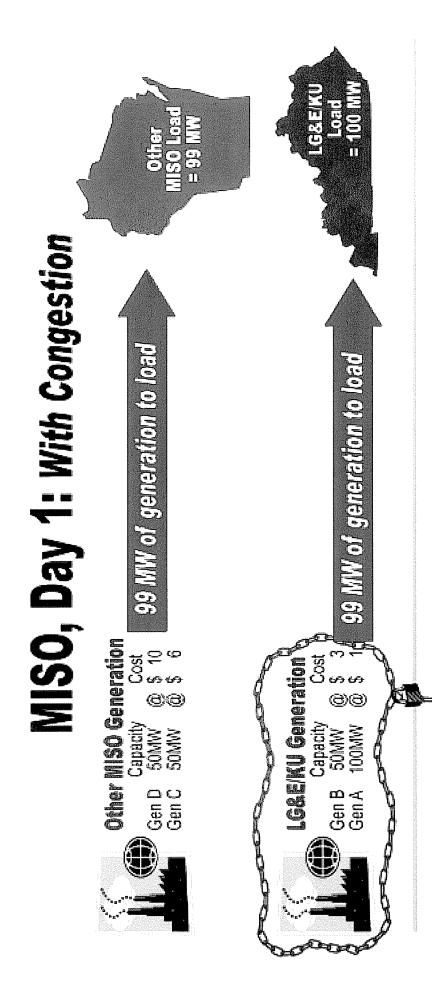

NOV 0 1 2004

PUBLIC SERVICE COMMISSION

MISO, Day 1: No Congestion

Other MISO Generation Gen D 50MW @ \$ 10 Gen C 50MW @ \$ 6

RECEIVED

NOV 0 1 2004

PUBLIC SERVICE COMMISSION

RECEIVED