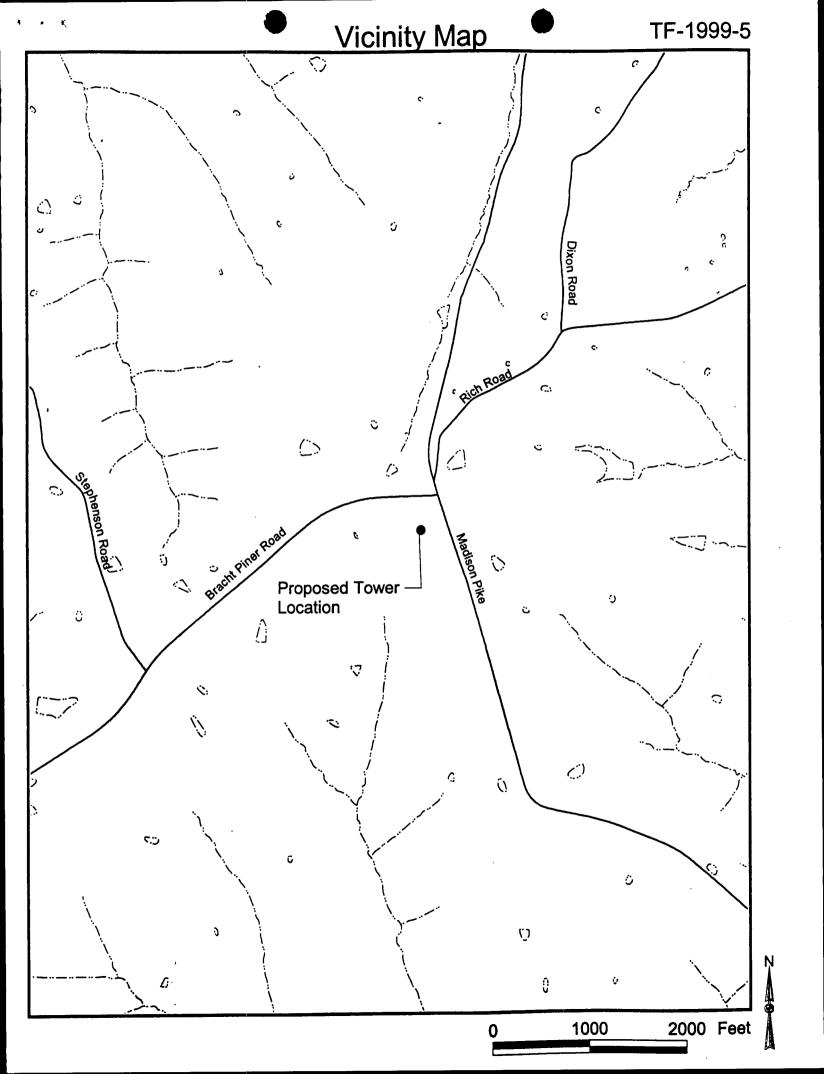

The proposed PCS site is located at 1972 Bracht-Piner Road, Morning View, Kenton County, Kentucky ("the Piner PCS site"). The coordinates for the Piner PCS site are North Latitude 38° 49.6′ 54″ by West Longitude 84° 32′ 11.2″.