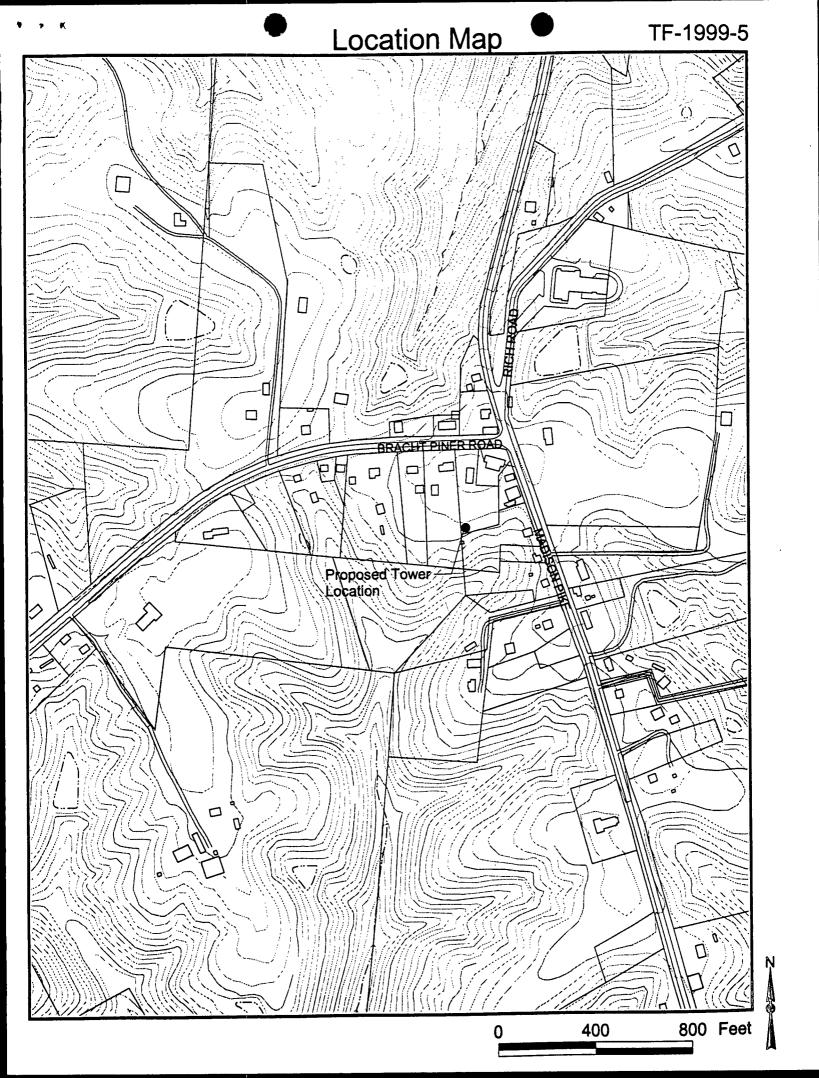

The proposed PCS site is located at 1972 Bracht-Piner Road, Morning View, Kenton County, Kentucky ("the Piner PCS site"). The coordinates for the Piner PCS site are North Latitude 38° 49.6′ 54″ by West Longitude 84° 32′ 11.2″.