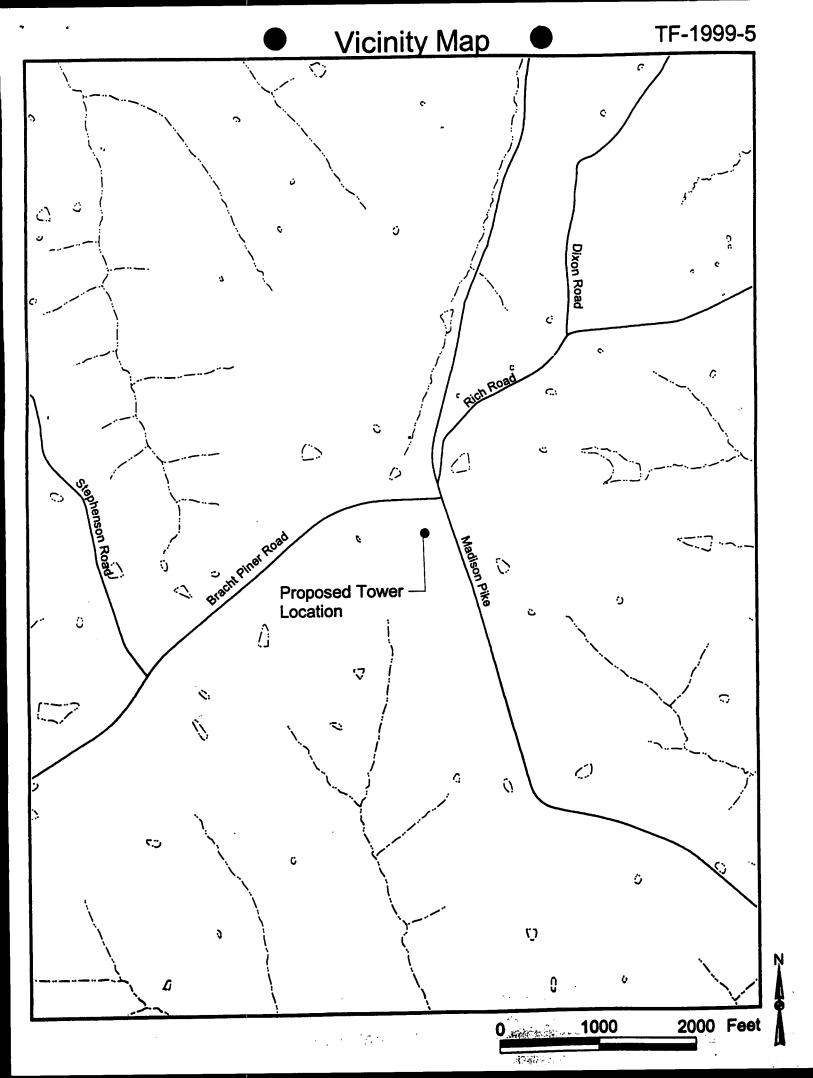

The proposed PCS site is located at 1972 Bracht-Piner Road, Morning View, Kenton County, Kentucky ("the Piner PCS site"). The coordinates for the Piner PCS site are North Latitude 38° 49.6′ 54″ by West Longitude 84° 32′ 11.2″.