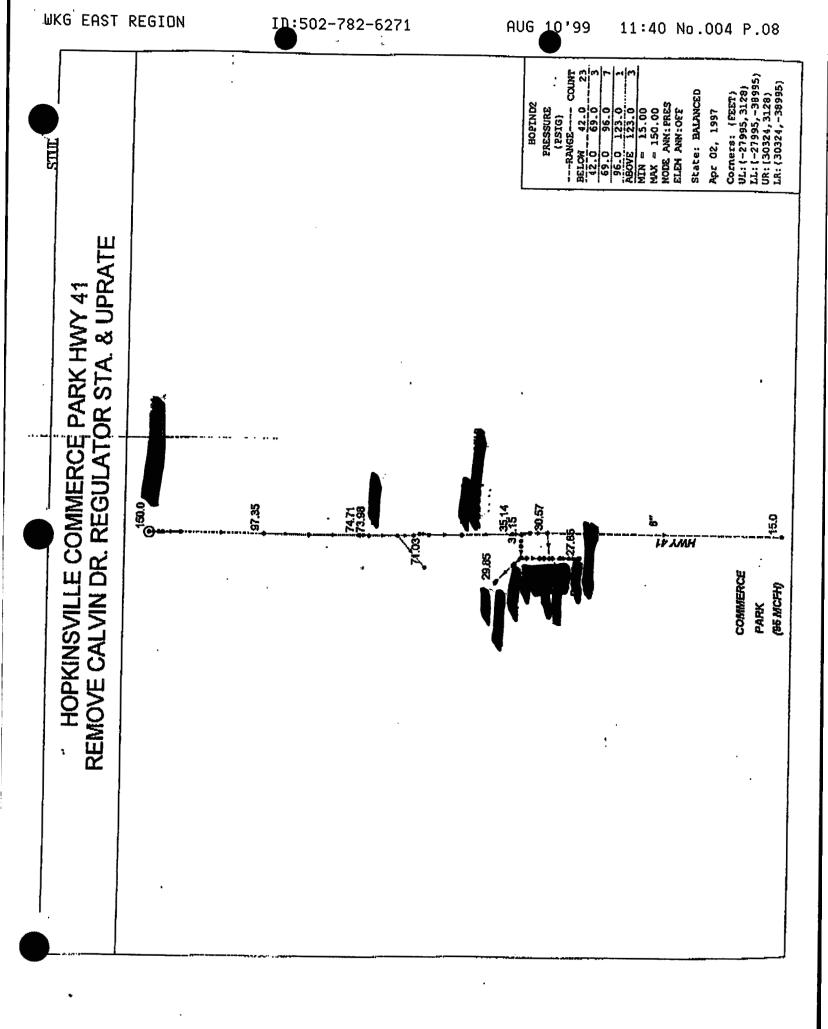

NDITIONS AS STUDY #3 ONLY CONDITIONS FLOW RATE IS 0 MCFH, REFLECTING FUTURE CONDITIONS. THE GAS AVAILABLE TO COMMERCE PARK WILL BE ABOUT 190 MCFH AT A PRESSURE OF APPROXIMATELY 15 PSI.

BJB 04/04/97

A

şť,

CONCLUSIONS AND RECOMMENDATIONS: WITHOUT REMOVING THE CALVIN DRIVE REGULATOR STATION AND UPRATING THE EXISTING PIPING AND FACILITIES, THE HIGHEST FLOW RATE THAT CAN BE ACHIEVED IN THE COMMERCE PARK AREA WOULD BE ABOUT 85 MCFH. THIS RATE WOULD OF COURSE BE CONTINGENT ON COMPLETED FLOW RATE. LOADS IN THE COMMERCE PARK AREA ARE EXPECTED TO EXCEED 85 MCFH. PROJECTED FLOW REQUIREMENTS ARE NOW NEARING 180 MCFH. THIS SYSTEM IMPROVEMENT OF UPRATING THE EXISTING WKG FACILITIES FROM 60 PSI TO 150 PSI WILL BE NECESSARY TO COMPLETELY SUPPLY THE ANTICIPATED LOADS IN THE COMMERCE PARK AREA.

ï









| -                                                                                                                                                                                                                                                                                                                                                                  |                                                                                                                                                                                                                                                                                                                              |