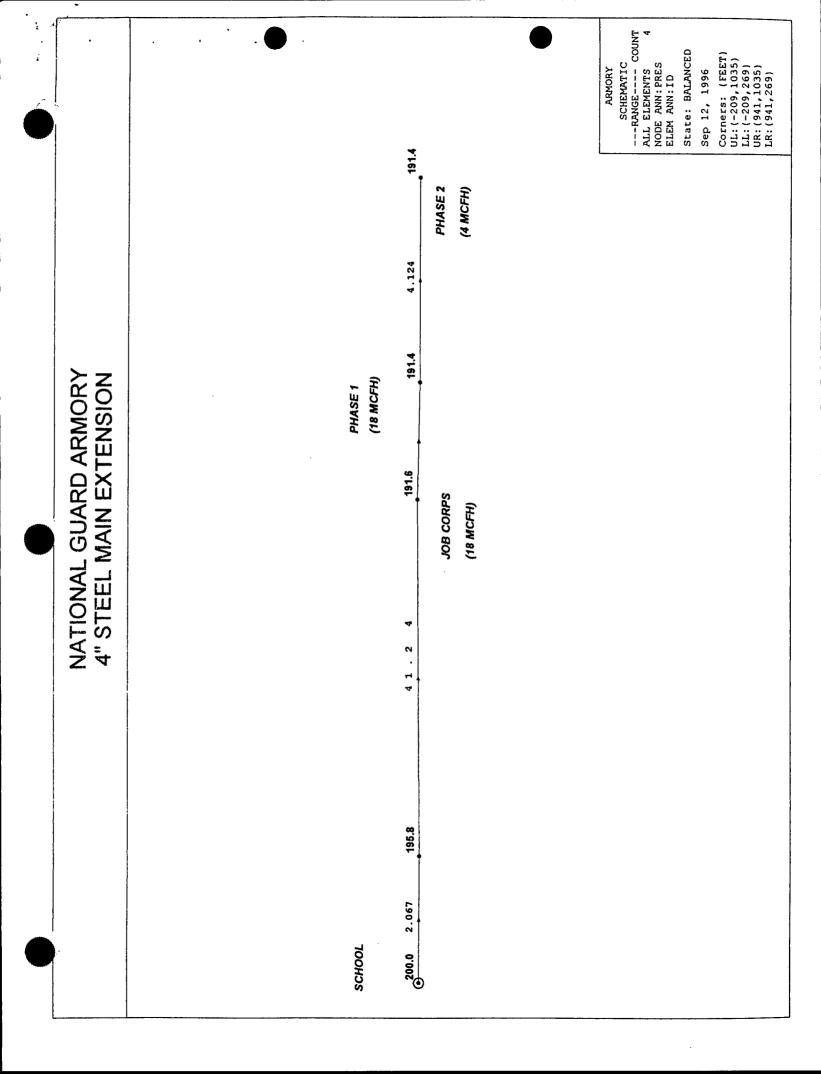

sion line pressure of 200 PSI (200 being the low end pressure) and a total system load of 50 MCFH, the 2" steel transmission line will be adequate to carry this load and pressure. A 4" steel transmission line will be of adequate size to service the requested loads. The transmission line pressure will be cut to distribution pressure via a station located at the Armory Facilities. With an inlet pressure of 200 PSI at the tie-in point, the second phase of construction near the River Queen Site will result in a pressure of 191 PSI.

**Conclusions and Recommendations:** The 2" steel transmission line along with 22,000' of 4" steel transmission line will service the estimated load of 50 MCFH to the National Guard Facilities based on a minimum inlet pressure at the 2" tie-in point of 200 PSI.





#### WESTERN KENTUCKY TRAINING SITE GREENVILLE, KENTUCKY ' PROJECT SUMMARY

| Gross Cost<br>Corp O/H<br>WKG O/H<br>Stores Cost | Hwy 181<br>\$232,263<br>\$26,595<br>\$28,368<br>\$15,207 |          | River<br>Queen<br>\$83,924<br>\$9,610<br>\$10,250<br>\$6,362 | \$4,192<br>\$4,471 | Project<br>Total<br>\$448,507<br>\$51,356<br>\$54,779<br>\$27,370 |
|--------------------------------------------------|----------------------------------------------------------|----------|--------------------------------------------------------------|--------------------|-------------------------------------------------------------------|
| Customer Cost *                                  | \$190,461                                                | \$82,220 | \$67,952