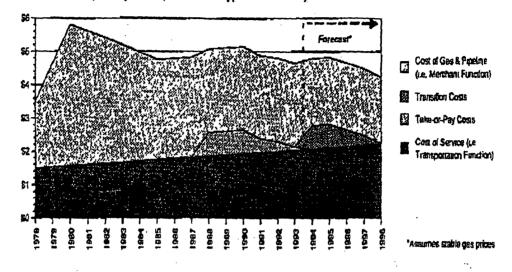

ar this amount and FERC has recently ruled that they will not be eligible for transition cost treatment, even 10% or 20% of this amount would be significant. If Columbia's permitted transition costs turn out to be very high, LDCs on its system might encounter some difficulties recovering 100% of their assigned transition costs.

Moody

ເລັ

(J)

Transition costs should be offset by lower gas costs. The difference between the cost of gas under a take-or-pay contract and market prices in essence becomes the transition cost. Buying out the high-price gas contracts will consolidate this difference into a shorter time period, likely resulting in a temporary increase in total costs, as shown in

> Exhibit 3: Effect of Take-or-Pay and Transition Costs (Average Cost per Mcf for Hypothetical LDC)



Exhibit 3. Once transition costs are fully recovered, total costs should be lower. However, the removal of fixed-price contracts will also increase the volatility of LDCs' gas costs. Should gas prices surge again, there could be an increase in regulatory risk.

## IMPACT ON CREDIT WORTHINESS - FOUR YARD-STICKS;

1. SIZE: Size will be a key factor in how LDCs cope with the new environment. It will be much more difficult for smaller and medium-sized LDCs to be efficient gas purchasers. LDCs by their very nature are somewhat disadvantaged as gas buyers, since their requirements (for heating) tend to be highly seasonal and volatile. Larger LDCs offset this disadvantage through their market clout, gained from large volume purchases. Larger LDCs will also find it easier to diversify their supp