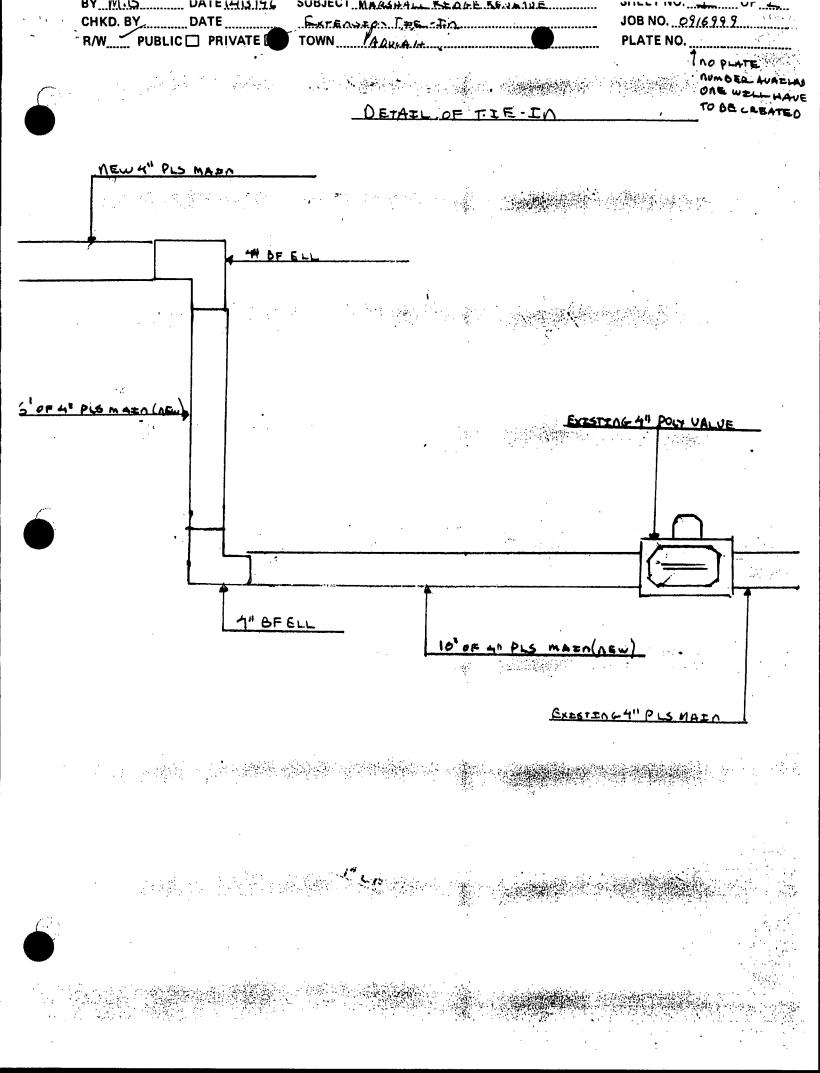

| In                   | Lan A in Al                           |                 |
| <u>FUTU</u><br>ARE         |                                                                   |                                      | V,                                                                                                             | ES.                  | gli A-12-96                           | - <u>)</u>      |
| <u>FUTU</u><br>ARE<br>HAUE | ALMOST C                                                          | HAD I.<br>Area Maps, Lo              | V,                                                                                                             | ies, Plats,          | glift 7.<br>1 St. 7.                  | -26             |



| 03/21/97<br>VTRY: 01/10/97<br>ISCAL YEAR: 1997                                                                                                                                                                                                                                                                                   |                                                                                                                                                                       |
|----------------------------------------------------------------------------------------------------------------------------------------------------------------------------------------------------------------------------------------------------------------------------------------------------------------