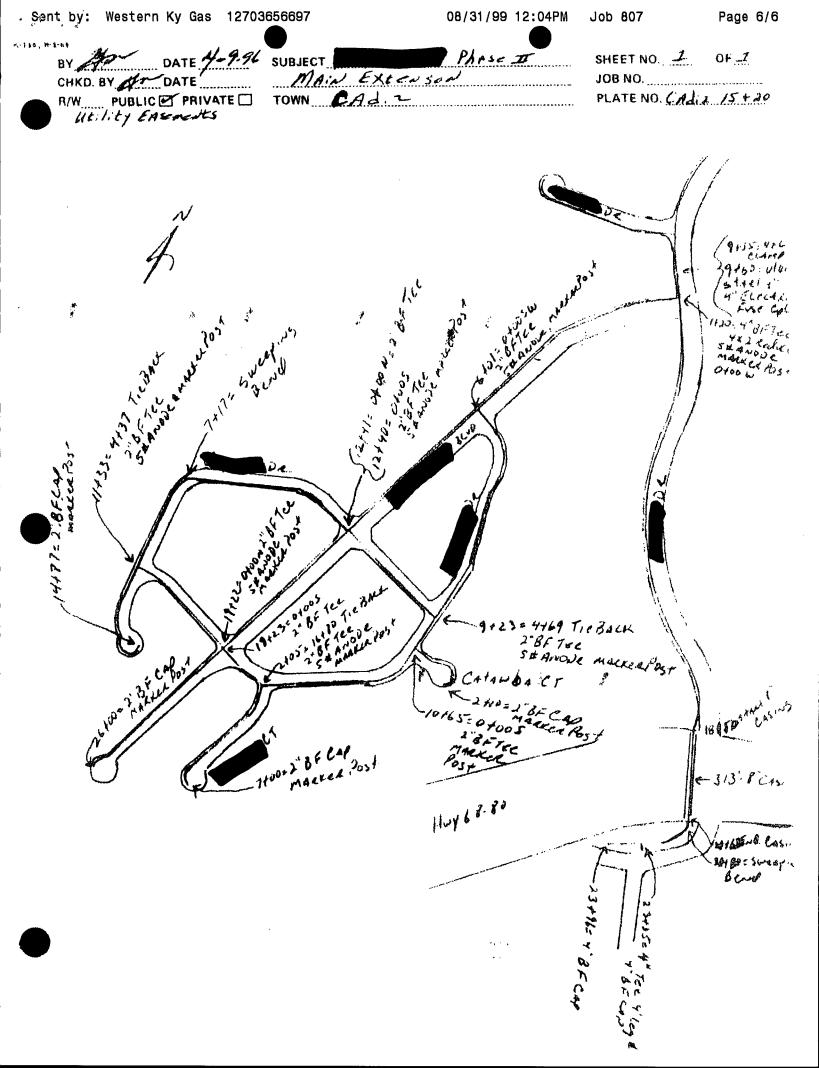

IEW. THIS IS A 1996 BUDGET ITEM. THE FOUTABE OF THIS PROJECT INCREASED WHICH INCREASED THE DOLLAR VALUE ABOVE THE AMOUNT BUDGETED. EDDIE G HAZZARD 11/200/05 15:48 THE:DEFERRED CONTRACT WAS SIGNED BY SENT ų. THE AMOUNT OF THE CONTRACT IS \$41,922.00. THE SIGN CONTRACT AND OTHER Ŷ PAPER WORK HAS BEEN FORWARDED. SENT GEORGE (GIL) G MORRI 11/10/95 10:57 ONE HOUSE IN THIS DEVELOPMENT WILL BE COMPLETED BY THE FIRST OF THE YEAR. OTHER HOMES TARE ALSO IN EARLY DEVELOPMENT STAGES. MR. DUNNING THOMAS, ONE OF THE OWNERS OF THIS DEVELOPMENT SAID THAT OPEROXIMOTELY 50 OF THESE LOTS ARE ALREADY SOLD. DISTRIBUTION: NELSON GARMS HAZZARD FUGLE KRAMER BOUNLAND INSTRUCTIONS: THIS AFE HAS RECEIVED FINAL APPROVAL BY ROBERT EARL FISCHER . THIS AFE FORM HAS BEEN SENT TO EACH PERSON ON THE DISTRIBUTION (151. ş,



| ENTRY: 10/13/95 AFE HAS REVD FINAL 4<br>FISCAL YEAR: 1996<br>NUMBER: 209864-011 315 -                                                                                                                                                                                                                                                                                                                       | NTUCKY GAS COMPANY<br>(750)<br>Y GR RIVE                                                                                                                                                                |                                                                                  |
|----------------------------------------------------------------------------------------------------------------