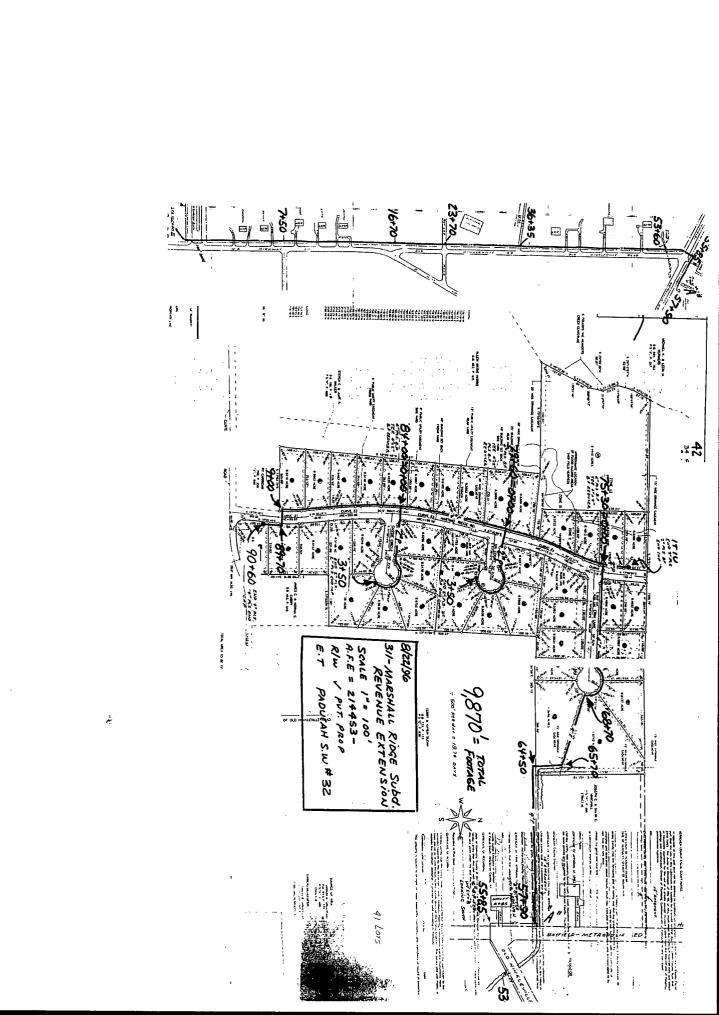

| 10/7/96                                                                                                                                                                    | 14:51                                                                                                                                   | • • • •                                                                                                                                                                                                                                                                                                                                               |



| SENT      | GARY W MILLIGAN 10/4/96 10:12                                                                                                                 |
|-----------|-----------------------------------------------------------------------------------------------------------------------------------------------|
|           | THE 5,770' OF APPROACH MAIN RUNNING ALONG HWY. 60 AND OLD HINKLEVILLE                                                                         |
|           | ROAD WILL RUN BY OVER 70 EXISTING HOMES, MANY OF WHICH ARE UTILIZING PROPANE PRESENTLY. THIS SECTION OF MAIN IS A REFUNDABLE MAIN,            |
|           | REQUIRING A DEPOSIT FROM THE DEVELOPER. THE TOTAL MAIN EXTENSION WILL                                                                         |
|