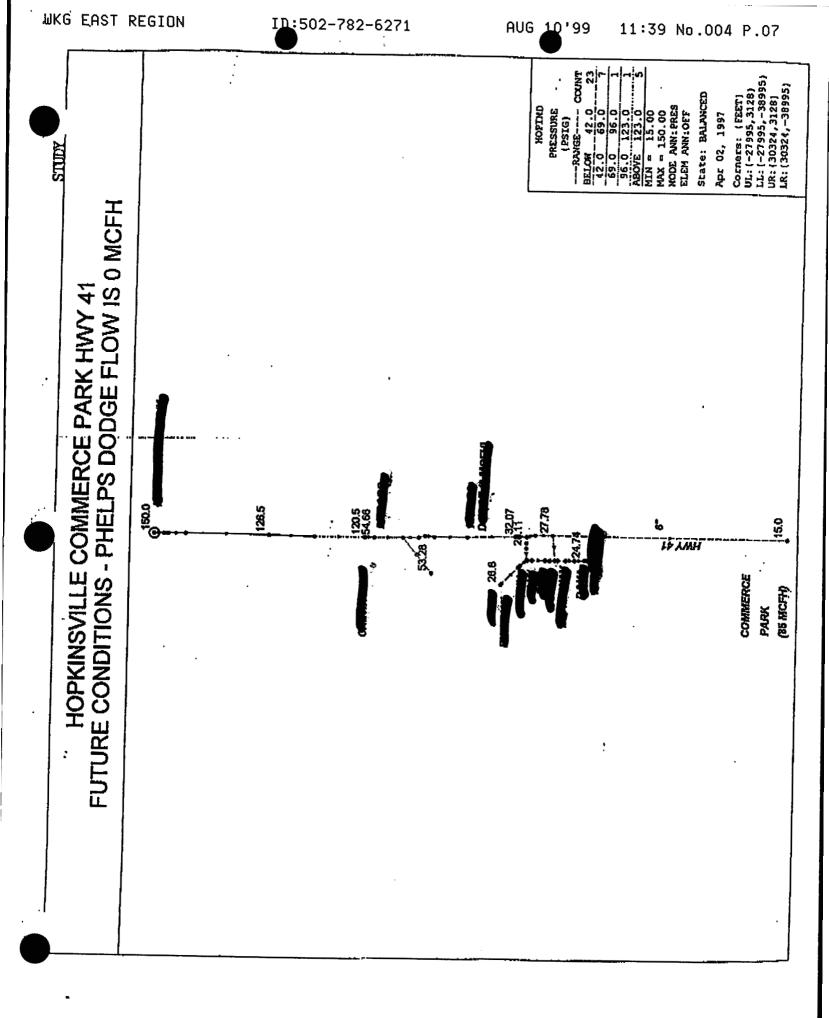

CONDITIONS AS STUDY #3 ONLY CONDITIONS FLOW RATE IS 0 MCFH, REFLECTING FUTURE CONDITIONS. THE GAS AVAILABLE TO COMMERCE PARK WILL BE ABOUT 190 MCFH AT A PRESSURE OF APPROXIMATELY 15 PSI.

BJB 04/04/97

A

şť,

CONCLUSIONS AND RECOMMENDATIONS: WITHOUT REMOVING THE CALVIN DRIVE REGULATOR STATION AND UPRATING THE EXISTING PIPING AND FACILITIES, THE HIGHEST FLOW RATE THAT CAN BE ACHIEVED IN THE COMMERCE PARK AREA WOULD BE ABOUT 85 MCFH. THIS RATE WOULD OF COURSE BE CONTINGENT ON COMPLETED FLOW RATE. LOADS IN THE COMMERCE PARK AREA ARE EXPECTED TO EXCEED 85 MCFH. PROJECTED FLOW REQUIREMENTS ARE NOW NEARING 180 MCFH. THIS SYSTEM IMPROVEMENT OF UPRATING THE EXISTING WKG FACILITIES FROM 60 PSI TO 150 PSI WILL BE NECESSARY TO COMPLETELY SUPPLY THE ANTICIPATED LOADS IN THE COMMERCE PARK AREA.

ï









| -                                                                                                                                                                                                                                                                                                                                                                  |                                                                                                                                                                                                                                                                                                                              |