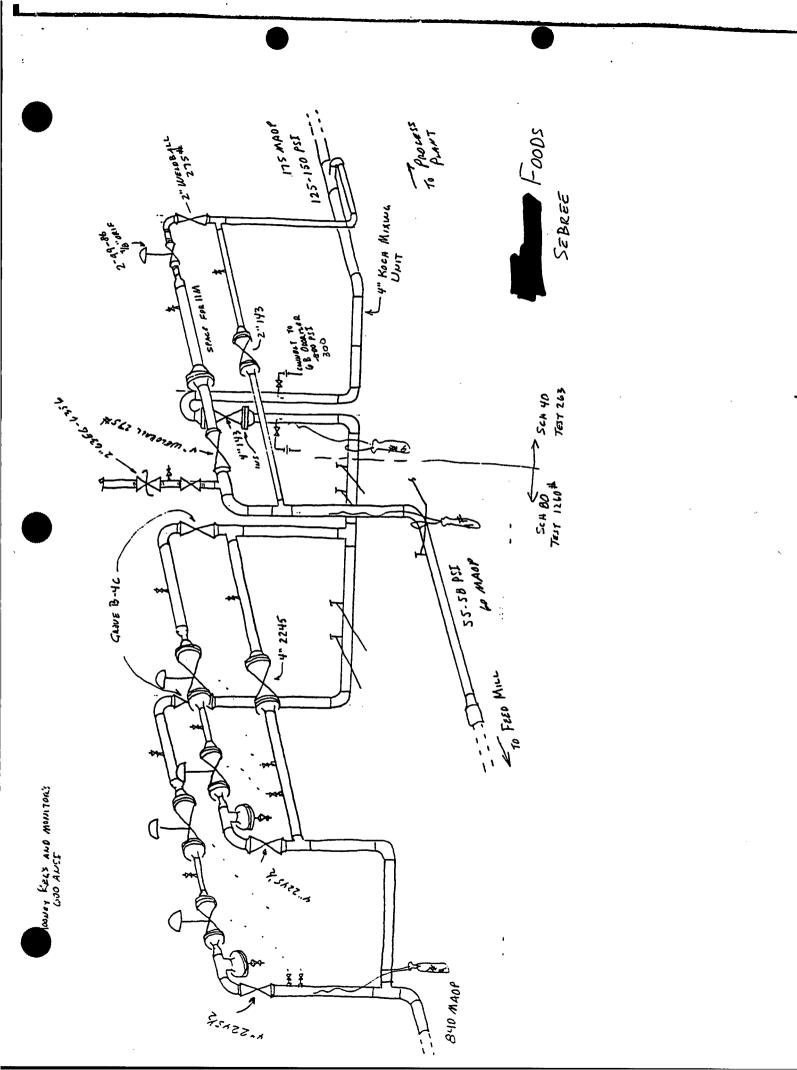

T PRESSURE OF 65 PSI AND 4" P.E. MAIN. GIVEN A PEAK LOAD DEMAND OF 53 MCFH, ABOUT 41 PSI WILL BE REACHING THE GRAIN DRYER AND BOILER. DURING AN AVERAGE OPERATIONAL LOAD OF 30 MCFH, A MINIMUM OUTLET PRESSURE OF 50 TO 55 PSI WILL BE SUFFICIENT TO PROVIDE PRESSURES AT THE DRYER OF 40 AND 46 PSI RESPECTIVELY.

CONCLUSION: 4" STEEL MAIN WILL ADEQUATELY SERVICE THE LOAD AND PRESSURE REQUIREMENTS OF THE PROCESS PLANT BOTH PRESENT AND FUTURE. DURING PEAK LOAD DEMAND OF 53 MCFH AT THE GRAIN DRYER AND BOILER, A MINIMUM OUTLET PRESSURE OF 65 PSI WILL BE REQUIRED TO PROVIDE ADEQUATE PRESSURE. DURING AN AVERAGE OPERATIONAL LOAD OF 30 MCFH, MINIMUM OUTLET PRESSURE RANGING FROM 50 TO 55 PSI WILL BE SUFFICIENT TO SERVICE THE GRAIN DRYER AND BOILER.







= Û.



. ....

ON A CONTRACTOR OF A CONTRACTO





### WESTERN KENTUCKY GAS COMPANY

•• •

ESTIMATE UTILIZING ONE TAP 

| PIPELINE FACILITIES<br>DESIGNED FOR 150 & 60 PSI<br>Item | Qty.   | Units            |      | Unit<br>Cost     |    | Extended<br>Cost |
|----------------------------------------------------------|--------|------------------|------|------------------|----|------------------|
| EEEEEEEEEEEEEEEEEEEEEEEEEEEEEEEEEEEEEE                   |        |                  |      |                  |    |                  |
|                                                          |        |                  |      |                  |    |                  |
| Contract ROW Agent                                       | 2      | Days             | \$   | 225.00           | \$ | 450              |
| Acquisition Easement