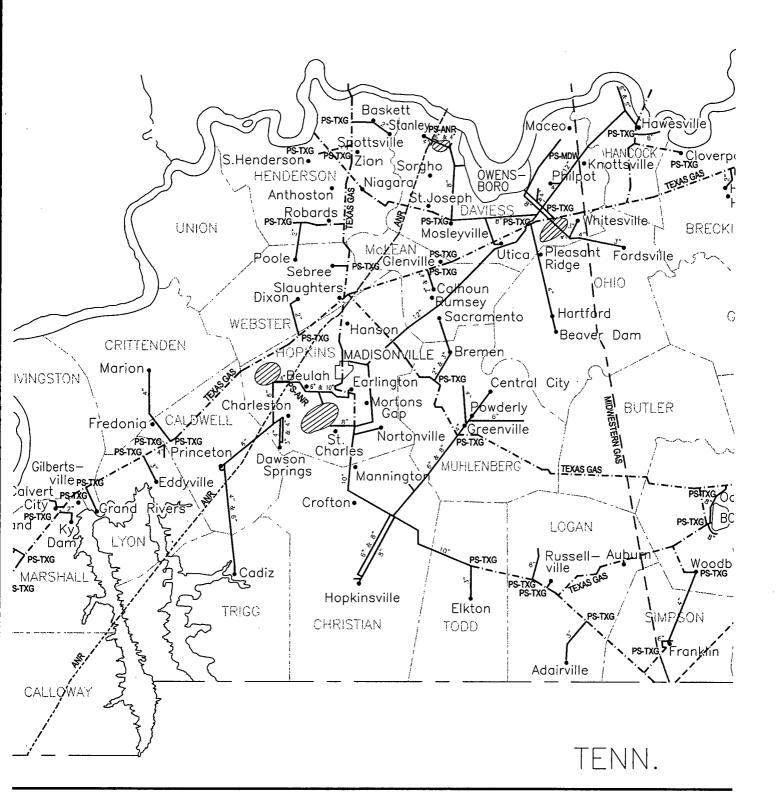

estern Kentucky Gas Company Case No. 99-070 Attorney General Initial Data Request Dated August 19, 1999 DR Item 50 Witness: Gary Smith

## **Data Request:**

50. Refer to Mr. Smith's testimony at page 22, lines 7-8. Using test year costs and proposed revenues, please provide class amounts of revenues and costs that demonstrate that Western's proposed rates eliminate or lessen existing cross-class subsidies.

## **Response:**

Please refer to Western's response to PSC DR # 2, Items 71 and 69 for embedded cost of service studies providing the requested information.

#### AG DR-118

C.N. 99-070

KPSC COPY











| √ GAS LINES |     |
|-------------|-----|
| NES         |     |
| GAS LINES   |     |
|             |     |
| TION        |     |
| R-3-99      |     |
|             | - 1 |









TENN.



Ci



> L R vi

Ci

ot

Ķ