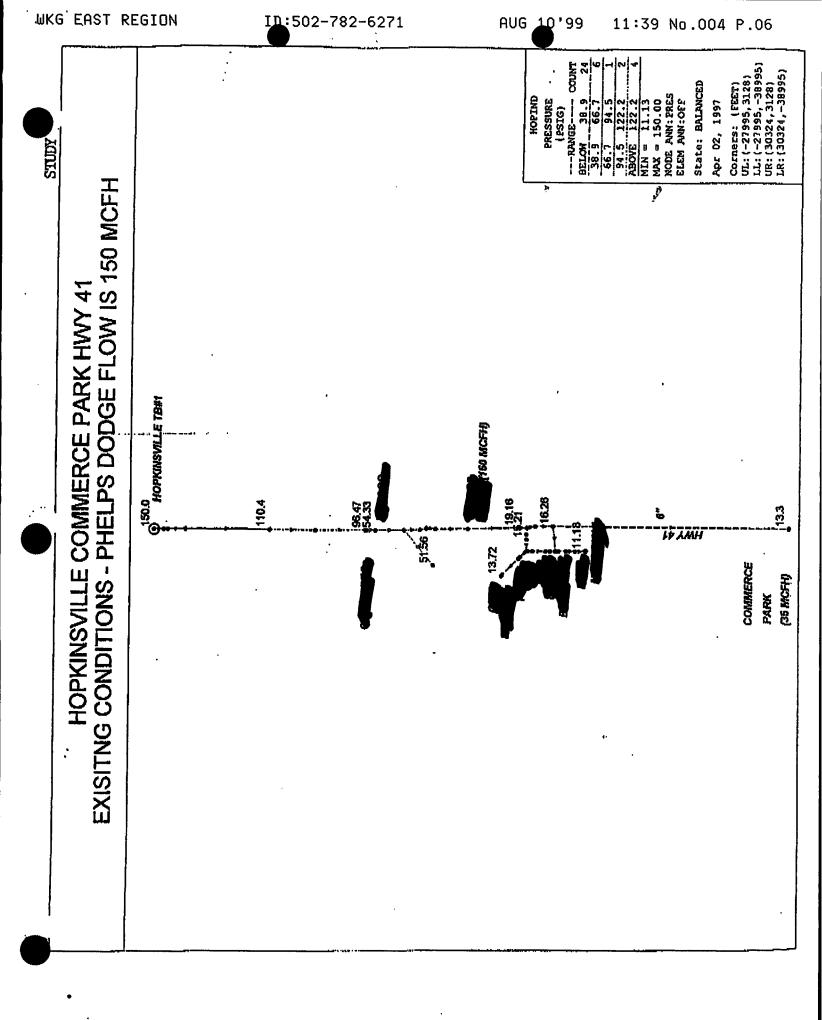

E CONDITIONS AS STUDY #3 ONLY CONDITIONS FLOW RATE IS 0 MCFH, REFLECTING FUTURE CONDITIONS. THE GAS AVAILABLE TO COMMERCE PARK WILL BE ABOUT 190 MCFH AT A PRESSURE OF APPROXIMATELY 15 PSI.

BJB 04/04/97

A

şť,

CONCLUSIONS AND RECOMMENDATIONS: WITHOUT REMOVING THE CALVIN DRIVE REGULATOR STATION AND UPRATING THE EXISTING PIPING AND FACILITIES, THE HIGHEST FLOW RATE THAT CAN BE ACHIEVED IN THE COMMERCE PARK AREA WOULD BE ABOUT 85 MCFH. THIS RATE WOULD OF COURSE BE CONTINGENT ON COMPLETED FLOW RATE. LOADS IN THE COMMERCE PARK AREA ARE EXPECTED TO EXCEED 85 MCFH. PROJECTED FLOW REQUIREMENTS ARE NOW NEARING 180 MCFH. THIS SYSTEM IMPROVEMENT OF UPRATING THE EXISTING WKG FACILITIES FROM 60 PSI TO 150 PSI WILL BE NECESSARY TO COMPLETELY SUPPLY THE ANTICIPATED LOADS IN THE COMMERCE PARK AREA.

ï









| -                                                                                                                                                                                                                                                                                                                                                                  |                                                                                                                                                                                                                                                                                                                              |