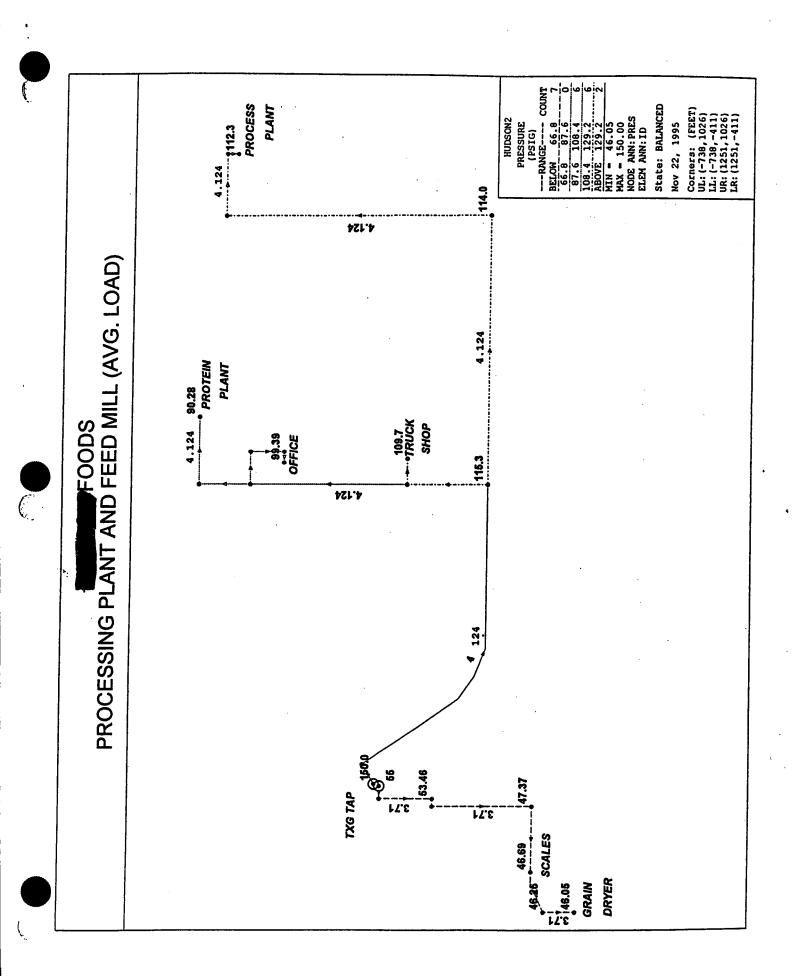

LET PRESSURE OF 65 PSI AND 4" P.E. MAIN. GIVEN A PEAK LOAD DEMAND OF 53 MCFH, ABOUT 41 PSI WILL BE REACHING THE GRAIN DRYER AND BOILER. DURING AN AVERAGE OPERATIONAL LOAD OF 30 MCFH, A MINIMUM OUTLET PRESSURE OF 50 TO 55 PSI WILL BE SUFFICIENT TO PROVIDE PRESSURES AT THE DRYER OF 40 AND 46 PSI RESPECTIVELY.

CONCLUSION: 4" STEEL MAIN WILL ADEQUATELY SERVICE THE LOAD AND PRESSURE REQUIREMENTS OF THE PROCESS PLANT BOTH PRESENT AND FUTURE. DURING PEAK LOAD DEMAND OF 53 MCFH AT THE GRAIN DRYER AND BOILER, A MINIMUM OUTLET PRESSURE OF 65 PSI WILL BE REQUIRED TO PROVIDE ADEQUATE PRESSURE. DURING AN AVERAGE OPERATIONAL LOAD OF 30 MCFH, MINIMUM OUTLET PRESSURE RANGING FROM 50 TO 55 PSI WILL BE SUFFICIENT TO SERVICE THE GRAIN DRYER AND BOILER.







= Û.



. ....

ON A CONTRACTOR OF A CONTRACTO





### WESTERN KENTUCKY GAS COMPANY

•• •

ESTIMATE UTILIZING ONE TAP 

| PIPELINE FACILITIES<br>DESIGNED FOR 150 & 60 PSI<br>Item | Qty.   | Units            |      | Unit<br>Cost     |    | Extended<br>Cost |
|----------------------------------------------------------|--------|------------------|------|------------------|----|------------------|
| EEEEEEEEEEEEEEEEEEEEEEEEEEEEEEEEEEEEEE                   |        |                  |      |                  |    |                  |
|                                                          |        |                  |      |                  |    |                  |
| Contract ROW Agent                                       | 2      | Days             | \$   | 225.00           | \$ | 450              |
| Acquisition Easement