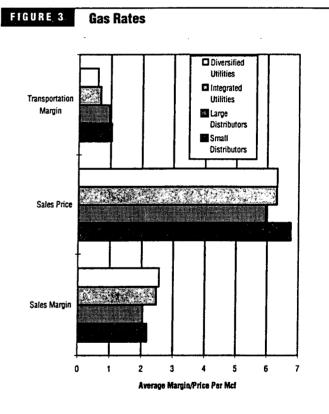

maintenance (O&M) costs and pass these costs onto customers in the form of higher rates. As we have mentioned in the past, the small utility group is likely impacted by the concentration of companies within that group that operate in the northeast. Companies in this part of the country typically face higher costs (labor, maintenance, etc.) relative to their peers. In the Transportation Margin category, the large diversified and integrated utilities have a relative rate advantage over smaller utilities, possibly due to many of these larger LDCs serving major cities with many large industrial customers that are able to negotiate lower rates. In addition, these companies have the opportunity to gain production efficiencies through their ability to spread out their overhead costs.

DR 6 4 of



# **Operating Costs**

The analysis of utility operating costs focuses on five different ratios. In addition to comparing operations and maintenance costs to three different measures of distribution system size (meters in service, employees and pipe miles), we looked at ratios of utility employees per 1,000 customers and utility pretax operating income per meter.

Small distributors continue to have higher permeter operating costs than their larger counterparts. (See Figure 4.) Large utilities can gain cost advantages through economies of scale by spreading out corporate overhead and other fixed costs over a larger customer base. The concentration of small utilities in the northeast also contributes to the higher per meter O&M costs. The distribution systems in the northeast tend to be o