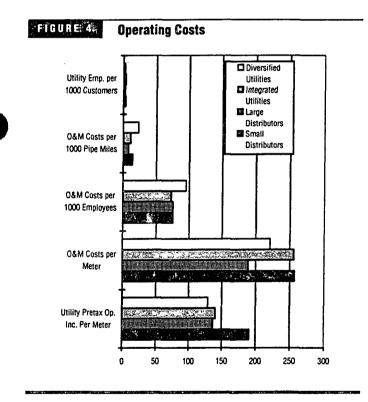

conomies of scale by spreading out corporate overhead and other fixed costs over a larger customer base. The concentration of small utilities in the northeast also contributes to the higher per meter O&M costs. The distribution systems in the northeast tend to be older and require more maintenance from a higher cost labor force. The higher pretax operating income per meter shown by the small group of distributors can likely be attributed to higher gas rates charged and the group's customer class profile. The small distributors have passed the higher O&M costs on to customers in the form of higher gas rates. They also tend to have a greater percentage of the higher margin residential customers compared with the other utility groups and, thus, a higher pretax operating income per customer.



# **Cost Control**

The Cost Control category measures the growth in utilities' operations & maintenance (O&M) costs. The growth in O&M expenses should be viewed in relationship to the companies' distribution system growth. High O&M cost growth by a utility company could reflect an expansion of DR 62 5 of 8

the distribution operations. As a general rule, we like to see O&M expenses increase at a rate below utility customer growth. Other contributing factors to O&M cost growth include labor costs, age of equipment and the makeup of the distribution service territory. For the 1997 study, we have added a category to track O&M expenses as a percentage of sales margin. This figure provides additional perspective on the relative performance of a company's ability to control O&M costs.

The sm