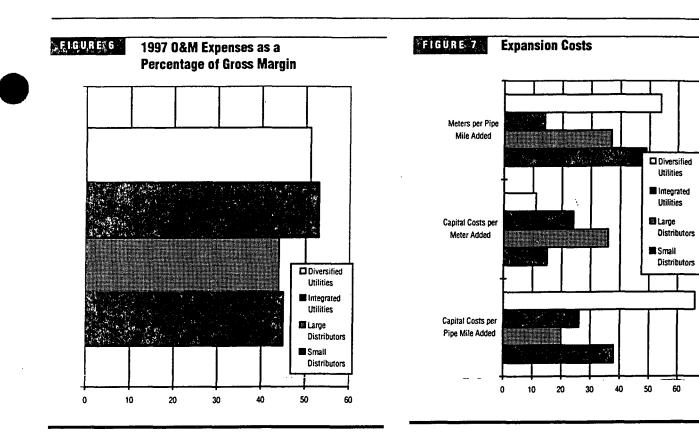

ave shown the largest growth over the last five years. (See Figure 5.) The integrated and diversified groups continue to keep O&M costs in check and actually reduced O&M expense in 1997. This would support the argument that the natural gas industry is moving toward an integration of upstream and downstream functions and that those concentrating solely on distribution are at a disadvantage. However, while these results show the recent cost-cutting diligence of the integrated and diversified groups, the small and large pure distributors still show a lower O&M expense as a percentage of gross margin. (See Figure 6 on page 6.) Again, it is difficult to draw general conclusions regarding O&M expense management without looking at the specific service territory and customer growth levels.



70



# **Expansion Costs**

This category measures the cost and efficiency of distribution system expansion. The capital expenditures are analyzed based on the increase in pipe miles as well as the increase in meters served. Meters per pipe mile information is also calculated. The capital costs per meter added figure is an important measure because of its reflection on how the company's capital spending has created additional revenue.

The small distributors showed higher meters per pipe mile relative to the large distributors as well as lower capital costs per meter added. (See Figure 7.) These results are likely an indication of higher customer growth among some of the smaller gas utilities in our index. The higher capital costs per pipe mile added for the small distributors could once agai