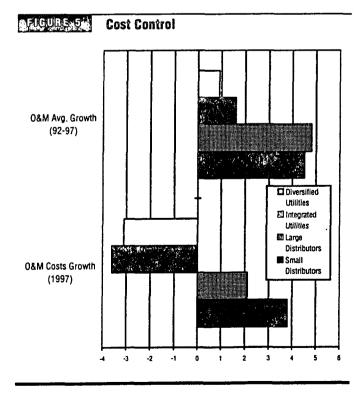

tors have shown the largest growth over the last five years. (See Figure 5.) The integrated and diversified groups continue to keep O&M costs in check and actually reduced O&M expense in 1997. This would support the argument that the natural gas industry is moving toward an integration of upstream and downstream functions and that those concentrating solely on distribution are at a disadvantage. However, while these results show the recent cost-cutting diligence of the integrated and diversified groups, the small and large pure distributors still show a lower O&M expense as a percentage of gross margin. (See Figure 6 on page 6.) Again, it is difficult to draw general conclusions regarding O&M expense management without looking at the specific service territory and customer growth levels.



70



# **Expansion Costs**

This category measures the cost and efficiency of distribution system expansion. The capital expenditures are analyzed based on the increase in pipe miles as well as the increase in meters served. Meters per pipe mile information is also calculated. The capital costs per meter added figure is an important measure because of its reflection on how the company's capital spending has created additional revenue.

The small distributors showed higher meters per pipe mile relative to the large distributors as well as lower capital costs per meter added. (See Figure 7.) These results are likely an indication of higher customer growth among some of the smaller gas utilities in our index. The higher capital costs per pipe mile added for the small distributors could onc